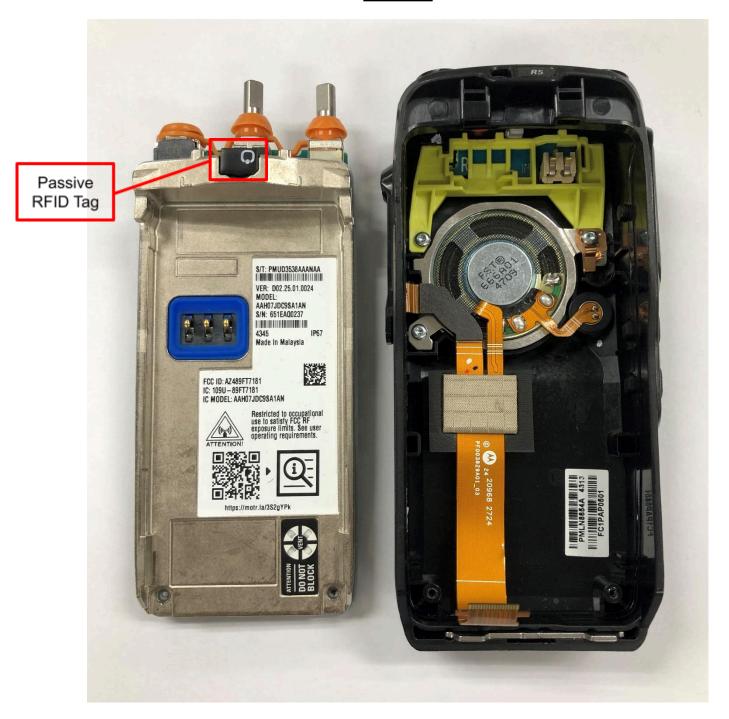

## Exhibit 91

RF boards with chassis and housing for (Front Side) of LKP Model

Location of Passive NFC Tag at the Shroud of the LKP Model

## Exhibit 9J

Chassis and Housing (Back Side) of LKP Model

## Exhibit 9K

RF boards with chassis and housing for (Front Side) of NKP Model

Location of Passive NFC Tag at the Shroud of the NKP Model

#### **Exhibit 9L**

Chassis and Housing (Back Side) of NKP Model