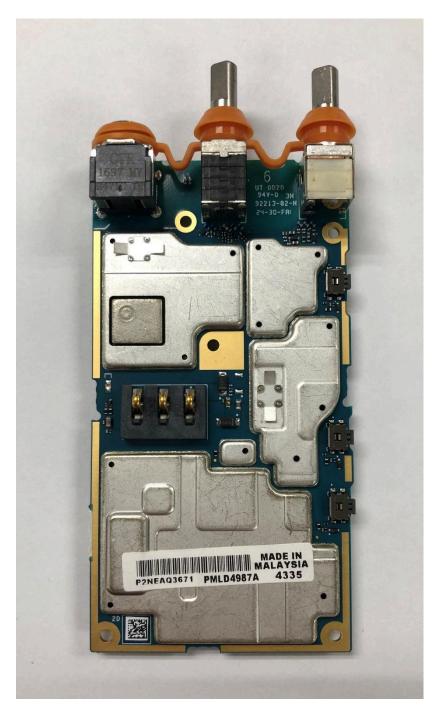

Model Chassis and Housing (Back Side) of LKP Model | 9J             |
| 11.<br>12.                              | RF boards with chassis and housing for (Front Side) of NKP Model Chassis and Housing (Back Side) of NKP Model | 9K<br>9L       |
| 13.<br>14.                              | Keypad Board (Top) of LKP Model<br>Keypad Board (Bottom) of LKP Model                                         | 9M<br>9N       |

## Exhibit 9A



RF board with Shields (Top) of LKP Model

## Exhibit 9B



RF board without Shields (Top) of LKP Model

# Exhibit 9C



RF board with Shields (Bottom) of LKP Model

# Exhibit 9D



RF board without Shields (Bottom) of LKP Model

## Exhibit 9E



RF board with Shields (Top) of NKP Model

## Exhibit 9F



RF board without Shields (Top) of NKP Model

## Exhibit 9G



RF board with Shields (Bottom) of NKP Model

# Exhibit 9H



RF board without Shields (Bottom) of NKP Model

## Exhibit 91



RF boards with chassis and housing for (Front Side) of LKP Model



Location of Passive NFC Tag at the Shroud of the LKP Model

## Exhibit 9J



Chassis and Housing (Back Side) of LKP Model

## Exhibit 9K



RF boards with chassis and housing for (Front Side) of NKP Model



Location of Passive NFC Tag at the Shroud of the NKP Model

#### **Exhibit 9L**



Chassis and Housing (Back Side) of NKP Model

## **Exhibit 9M**



Keypad Board (Top) of LKP Model

#### Exhibit 9N



Keypad Board (Bottom) of LKP Model

\*\*\* END \*\*\*