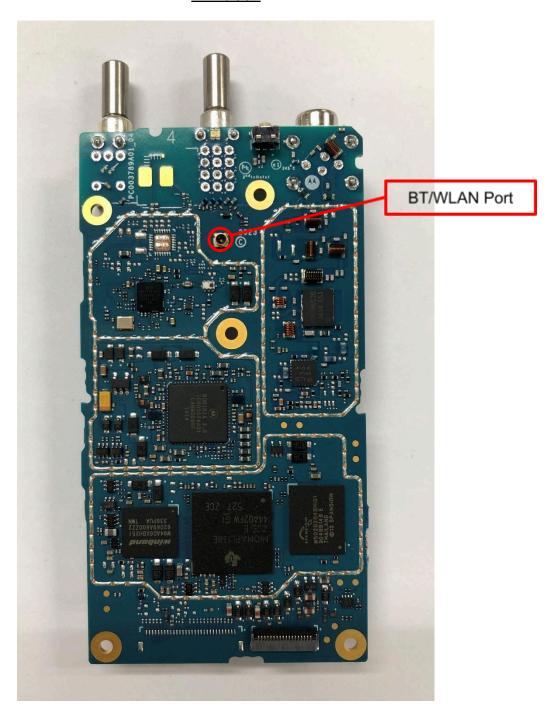

| RF boards with chassis and housing for (Front Side) of LKP Model Chassis and Housing (Back Side) of LKP Model | 9J             |
| 11.<br>12.                              | RF boards with chassis and housing for (Front Side) of NKP Model Chassis and Housing (Back Side) of NKP Model | 9K<br>9L       |
| 13.<br>14.                              | Keypad Board (Top) of LKP Model<br>Keypad Board (Bottom) of LKP Model                                         | 9M<br>9N       |

## Exhibit 9A



RF board with Shields (Top) of LKP Model

## Exhibit 9B



RF board without Shields (Top) of LKP Model

# Exhibit 9C



RF board with Shields (Bottom) of LKP Model

# Exhibit 9D



RF board without Shields (Bottom) of LKP Model

## Exhibit 9E



RF board with Shields (Top) of NKP Model

## Exhibit 9F



RF board without Shields (Top) of NKP Model

## Exhibit 9G



RF board with Shields (Bottom) of NKP Model

# Exhibit 9H



RF board without Shields (Bottom) of NKP Model

## Exhibit 91



RF boards with chassis and housing for (Front Side) of LKP Model



Location of Passive NFC Tag at the Shroud of the LKP Model

## Exhibit 9J



Chassis and Housing (Back Side) of LKP Model

## Exhibit 9K



RF boards with chassis and housing for (Front Side) of NKP Model



Location of Passive NFC Tag at the Shroud of the NKP Model

#### **Exhibit 9L**



Chassis and Housing (Back Side) of NKP Model

## **Exhibit 9M**



Keypad Board (Top) of LKP Model

#### Exhibit 9N



Keypad Board (Bottom) of LKP Model

\*\*\* END \*\*\*