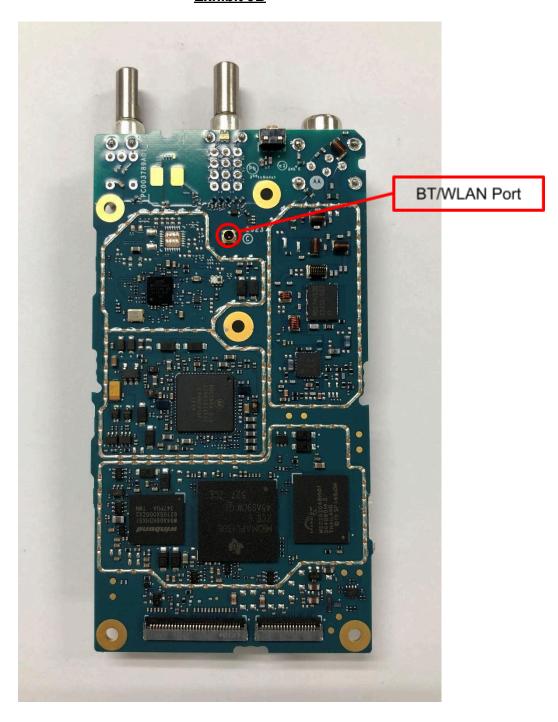

el            | 9E<br>9F       |
| 7.<br>8.                                | RF board <u>with</u> Shields (Bottom) of NKP Model RF board <u>without</u> Shields (Bottom) of NKP Model      | 9G<br>9H       |
| 9.<br>10.                               | RF boards with chassis and housing for (Front Side) of LKP Model Chassis and Housing (Back Side) of LKP Model | 9J             |
| 11.<br>12.                              | RF boards with chassis and housing for (Front Side) of NKP Model Chassis and Housing (Back Side) of NKP Model | 9K<br>9L       |
| 13.<br>14.                              | Keypad Board (Top) of LKP Model<br>Keypad Board (Bottom) of LKP Model                                         | 9M<br>9N       |

## Exhibit 9A



RF board with Shields (Top) of LKP Model

## Exhibit 9B



RF board without Shields (Top) of LKP Model

# Exhibit 9C



RF board with Shields (Bottom) of LKP Model

# Exhibit 9D



RF board without Shields (Bottom) of LKP Model

## Exhibit 9E



RF board with Shields (Top) of NKP Model

## Exhibit 9F



RF board without Shields (Top) of NKP Model

## Exhibit 9G



RF board with Shields (Bottom) of NKP Model

# Exhibit 9H



RF board without Shields (Bottom) of NKP Model

## Exhibit 91



RF boards with chassis and housing for (Front Side) of LKP Model



Location of Passive NFC Tag at the Shroud of the LKP Model

## Exhibit 9J



Chassis and Housing (Back Side) of LKP Model

## Exhibit 9K



RF boards with chassis and housing for (Front Side) of NKP Model



Location of Passive NFC Tag at the Shroud of the NKP Model

#### **Exhibit 9L**



Chass