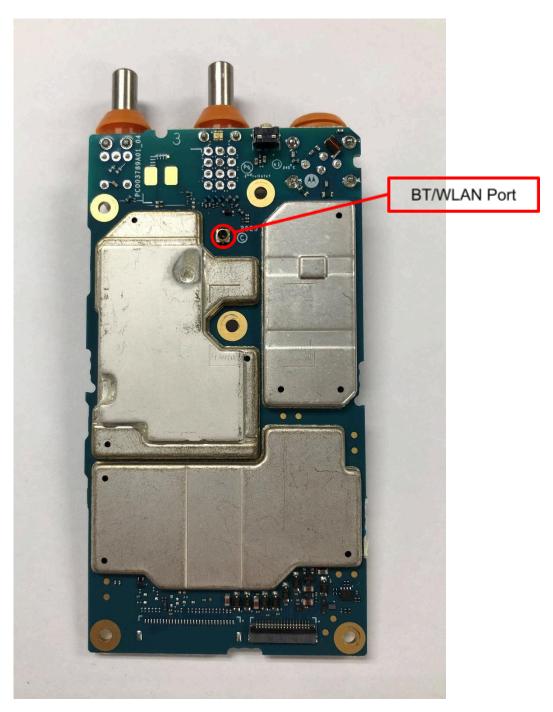

| 9G<br>9H       |
| 9.<br>10.                               | RF boards with chassis and housing for (Front Side) of LKP Model Chassis and Housing (Back Side) of LKP Model | 9J             |
| 11.<br>12.                              | RF boards with chassis and housing for (Front Side) of NKP Model Chassis and Housing (Back Side) of NKP Model | 9K<br>9L       |
| 13.<br>14.                              | Keypad Board (Top) of LKP Model<br>Keypad Board (Bottom) of LKP Model                                         | 9M<br>9N       |

## Exhibit 9A



RF board with Shields (Top) of LKP Model

## Exhibit 9B



RF board without Shields (Top) of LKP Model

# Exhibit 9C



RF board with Shields (Bottom) of LKP Model

# Exhibit 9D



RF board without Shields (Bottom) of LKP Model

## Exhibit 9E



RF board with Shields (Top) of NKP Model

## Exhibit 9F



RF board without Shields (Top) of NKP Model

## Exhibit 9G



RF board with Shields (Bottom) of NKP Model

# Exhibit 9H



RF board without Shields (Bottom) of NKP Model

## Exhibit 91



RF boards with chassis and housing for (Front Side) of LKP Model



Location of Passive NFC Tag at the Shroud of the LKP Model

## Exhibit 9J



Chassis and Housing (Back Side) of LKP Model

## Exhibit 9K



RF boards with chassis and housing for (Front Side) of NKP Model



Location of Passive NFC Tag at the Shroud of the NKP Model

#### **Exhibit 9L**



Chassis and Housing (Back Side) of NKP Model

## **Exhibit 9M**



Keypad Board (Top) of LKP Model

#### Exhibit 9N



Keypad Board (Bottom) of LKP Model

\*\*\* END \*\*\*