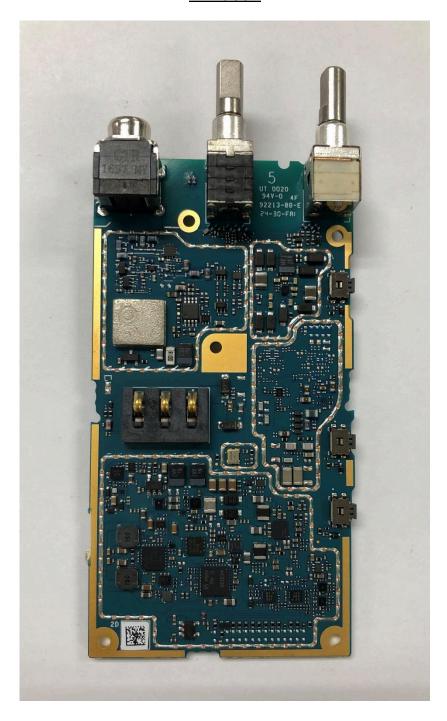

Model RF board <u>without</u> Shields (Bottom) of NKP Model      | 9G<br>9H       |
| 9.<br>10.                               | RF boards with chassis and housing for (Front Side) of LKP Model Chassis and Housing (Back Side) of LKP Model | 9J             |
| 11.<br>12.                              | RF boards with chassis and housing for (Front Side) of NKP Model Chassis and Housing (Back Side) of NKP Model | 9K<br>9L       |
| 13.<br>14.                              | Keypad Board (Top) of LKP Model<br>Keypad Board (Bottom) of LKP Model                                         | 9M<br>9N       |

## Exhibit 9A



RF board with Shields (Top) of LKP Model

## Exhibit 9B



RF board without Shields (Top) of LKP Model

# Exhibit 9C



RF board with Shields (Bottom) of LKP Model

# Exhibit 9D



RF board without Shields (Bottom) of LKP Model

## Exhibit 9E



RF board with Shields (Top) of NKP Model

## Exhibit 9F



RF board without Shields (Top) of NKP Model

## Exhibit 9G



RF board with Shields (Bottom) of NKP Model

# Exhibit 9H



RF board without Shields (Bottom) of NKP Model

## Exhibit 91



RF boards with chassis and housing for (Front Side) of LKP Model



Location of Passive NFC Tag at the Shroud of the LKP Model

## Exhibit 9J



Chassis and Housing (Back Side) of LKP Model

## Exhibit 9K



RF boards with chassis and housing for (Front Side) of NKP Model



Location of Passive NFC Tag at the Shroud of the NKP Model

#### **Exhibit 9L**



Chassis and Housing (Back Side) of NKP Model

## **Exhibit 9M**



Keypad Board (Top) of LKP Model

#### Exhibit 9N



Keypad B