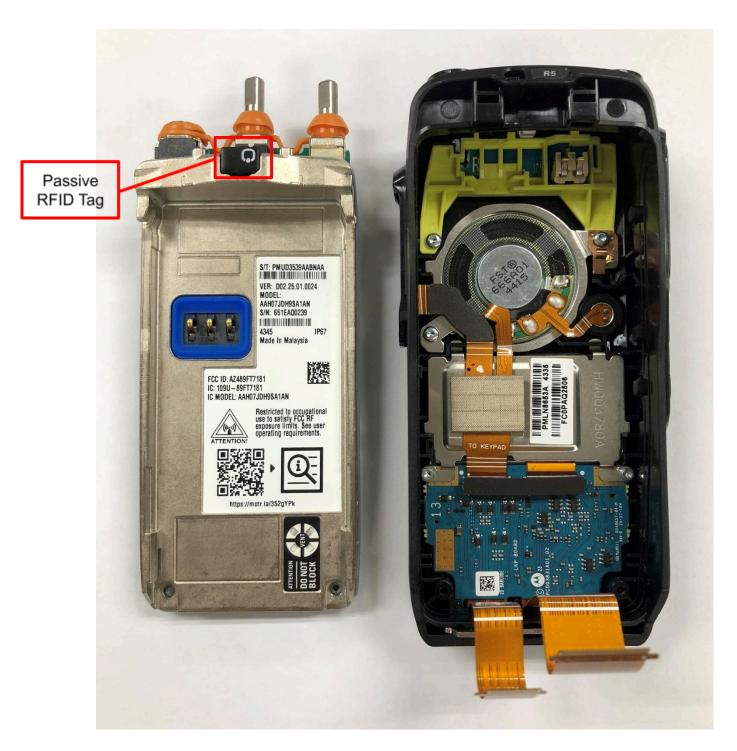

## Exhibit 9K

RF boards with chassis and housing for (Front Side) of NKP Model

Location of Passive NFC Tag at the Shroud of the NKP Model