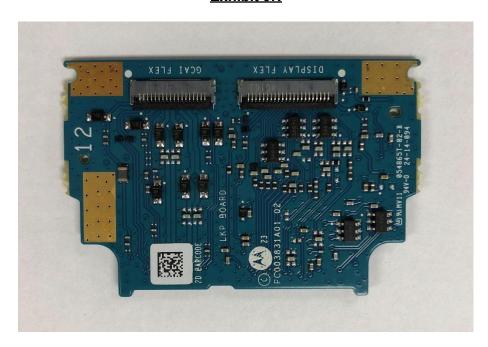

hibit 9D



RF board without Shields (Bottom) of LKP Model

## Exhibit 9E



RF board with Shields (Top) of NKP Model

## Exhibit 9F



RF board without Shields (Top) of NKP Model

## Exhibit 9G



RF board with Shields (Bottom) of NKP Model

# Exhibit 9H



RF board without Shields (Bottom) of NKP Model

## Exhibit 91



RF boards with chassis and housing for (Front Side) of LKP Model



Location of Passive NFC Tag at the Shroud of the LKP Model

## Exhibit 9J



Chassis and Housing (Back Side) of LKP Model

## Exhibit 9K



RF boards with chassis and housing for (Front Side) of NKP Model



Location of Passive NFC Tag at the Shroud of the NKP Model

#### **Exhibit 9L**



Chassis and Housing (Back Side) of NKP Model

## **Exhibit 9M**



Keypad Board (Top) of LKP Model

#### Exhibit 9N



Keypad Board (Bottom) of LKP Model

\*\*\* END \*\*\*