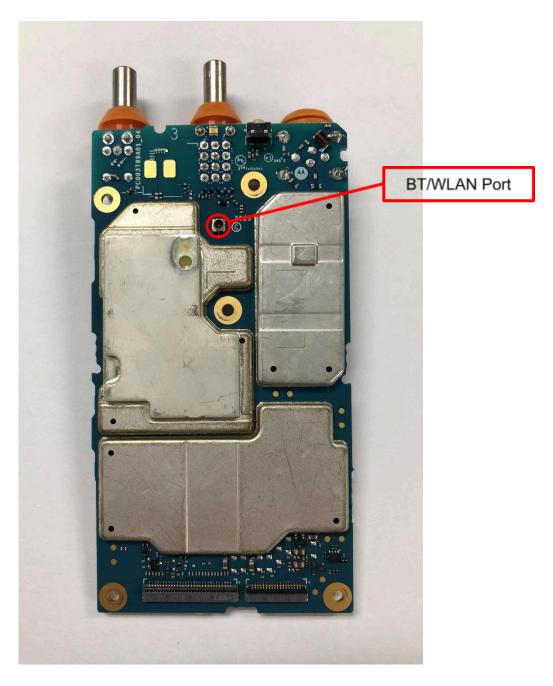

NKP Model RF board <u>without</u> Shields (Top) of NKP Model            | 9E<br>9F       |
| 7.<br>8.                                | RF board <u>with</u> Shields (Bottom) of NKP Model RF board <u>without</u> Shields (Bottom) of NKP Model      | 9G<br>9H       |
| 9.<br>10.                               | RF boards with chassis and housing for (Front Side) of LKP Model Chassis and Housing (Back Side) of LKP Model | 9J             |
| 11.<br>12.                              | RF boards with chassis and housing for (Front Side) of NKP Model Chassis and Housing (Back Side) of NKP Model | 9K<br>9L       |
| 13.<br>14.                              | Keypad Board (Top) of LKP Model<br>Keypad Board (Bottom) of LKP Model                                         | 9M<br>9N       |

## Exhibit 9A



RF board with Shields (Top) of LKP Model

## Exhibit 9B



RF board without Shields (Top) of LKP Model

# Exhibit 9C



RF board with Shields (Bottom) of LKP Model

# Exhibit 9D



RF board without Shields (Bottom) of LKP Model

## Exhibit 9E



RF board with Shields (Top) of NKP Model

## Exhibit 9F



RF board without Shields (Top) of NKP Model

## Exhibit 9G



RF board with Shields (Bottom) of NKP Model

# Exhibit 9H



RF board without Shields (Bottom) of NKP Model

## Exhibit 91



RF boards with chassis and housing for (Front Side) of LKP Model



Location of Passive NFC Tag at the Shroud of the LKP Model

## Exhibit 9J



Chassis and Housing (Back Side) of LKP Model

## Exhibit 9K



RF boards with chassis and housing for (Front Side) of NKP Model



Location of Passive NFC Tag a