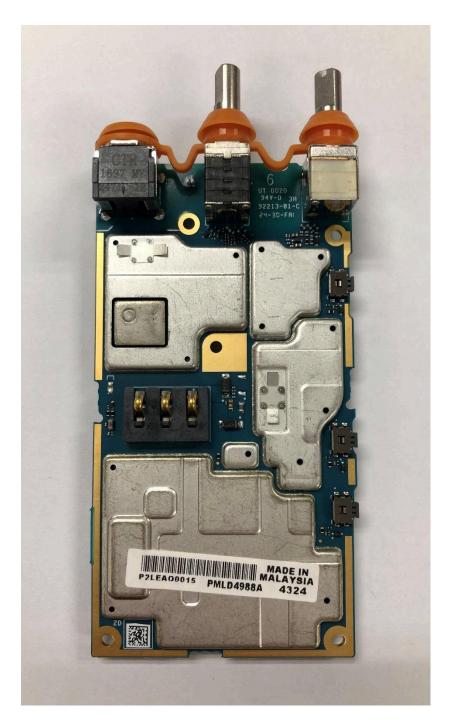

| RF board <u>with</u> Shields (Bottom) of NKP Model RF board <u>without</u> Shields (Bottom) of NKP Model      | 9G<br>9H       |
| 9.<br>10.                               | RF boards with chassis and housing for (Front Side) of LKP Model Chassis and Housing (Back Side) of LKP Model | 9J             |
| 11.<br>12.                              | RF boards with chassis and housing for (Front Side) of NKP Model Chassis and Housing (Back Side) of NKP Model | 9K<br>9L       |
| 13.<br>14.                              | Keypad Board (Top) of LKP Model<br>Keypad Board (Bottom) of LKP Model                                         | 9M<br>9N       |

## Exhibit 9A



RF board with Shields (Top) of LKP Model

## Exhibit 9B



RF board without Shields (Top) of LKP Model

# Exhibit 9C



RF board with Shields (Bottom) of LKP Model

# Exhibit 9D



RF board without Shields (Bottom) of LKP Model

## Exhibit 9E



RF board with Shields (Top) of NKP Model

## Exhibit 9F



RF board without Shields (Top) of NKP Model

## Exhibit 9G



RF board with Shields (Bottom) of NKP Model

# Exhibit 9H



RF board without Shields (Bottom) of NKP Model

## Exhibit 91



RF boards with chassis and housing for (Front Side) of LKP Model



Location of Passive NFC Tag at the Shroud of the LKP Model

## Exhibit 9J



Chassis and Housing (Back Side) of LKP Model

## Exhibit 9K



RF boards with chassis and housing for (Front Side) of NKP Model



Location of Passive NFC Tag at the Shroud of the NKP Model

#### **Exhibit 9L**



Chassis and Housing (Back Side) of NKP Model

## **Exhibit 9M**