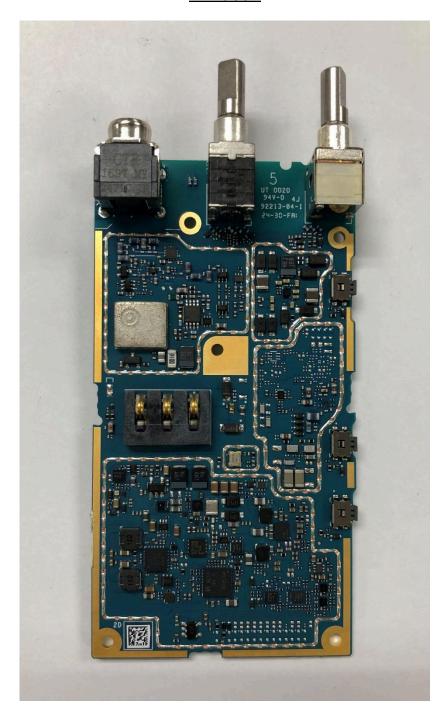

|
| 11.<br>12.                              | RF boards with chassis and housing for (Front Side) of NKP Model Chassis and Housing (Back Side) of NKP Model | 9K<br>9L       |
| 13.<br>14.                              | Keypad Board (Top) of LKP Model<br>Keypad Board (Bottom) of LKP Model                                         | 9M<br>9N       |

## Exhibit 9A



RF board with Shields (Top) of LKP Model

## Exhibit 9B



RF board without Shields (Top) of LKP Model

# Exhibit 9C



RF board with Shields (Bottom) of LKP Model

# Exhibit 9D



RF board without Shields (Bottom) of LKP Model

## Exhibit 9E



RF board with Shields (Top) of NKP Model

## Exhibit 9F



RF board without Shields (Top) of NKP Model

## Exhibit 9G



RF board with Shields (Bottom) of NKP Model

# Exhibit 9H



RF board without Shields (Bottom) of NKP Model

## Exhibit 91



RF boards with chassis and housing for (Front Side) of LKP Model



Location of Passive NFC Tag at the Shroud of the LKP Model

## Exhibit 9J



Chassis and Housing (Back Side) of LKP Model

## Exhibit 9K



RF boards with chassis and housing for (Front Side) of NKP Model



Location of Passive NFC Tag at the Shroud of the NKP Model

#### **Exhibit 9L**



Chassis and Housing (Back Side) of NKP Model

## **Exhibit 9M**



Keypad Board (Top) of LKP Model

#### Exhibit 9N



Keypad Board (Bottom) of LKP Model

\*\*\* END \*\*\*