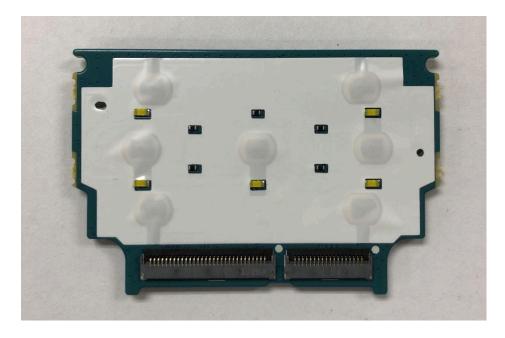

RF board with Shields (Bottom) of LKP Model

# Exhibit 9D



RF board without Shields (Bottom) of LKP Model

## Exhibit 9E



RF board with Shields (Top) of NKP Model

## Exhibit 9F



RF board without Shields (Top) of NKP Model

## Exhibit 9G



RF board with Shields (Bottom) of NKP Model

# Exhibit 9H



RF board without Shields (Bottom) of NKP Model

## Exhibit 91



RF boards with chassis and housing for (Front Side) of LKP Model



Location of Passive NFC Tag at the Shroud of the LKP Model

## Exhibit 9J



Chassis and Housing (Back Side) of LKP Model

## Exhibit 9K



RF boards with chassis and housing for (Front Side) of NKP Model



Location of Passive NFC Tag at the Shroud of the NKP Model

#### **Exhibit 9L**



Chassis and Housing (Back Side) of NKP Model

## **Exhibit 9M**



Keypad Board (Top) of LKP Model

#### Exhibit 9N



Keypad Board (Bottom) of LKP Model

\*\*\* END \*\*\*