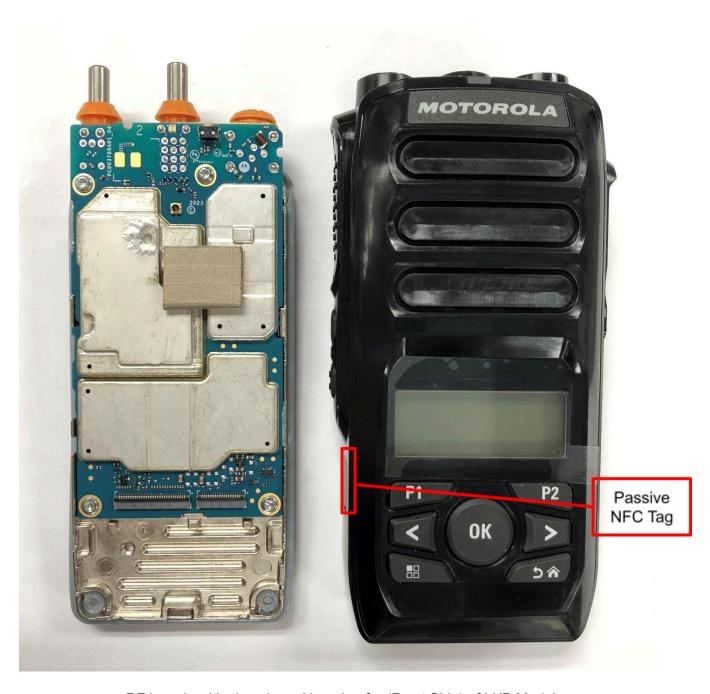

## Exhibit 91

RF boards with chassis and housing for (Front Side) of LKP Model

Location of Passive NFC Tag at the Shroud of the LKP Model