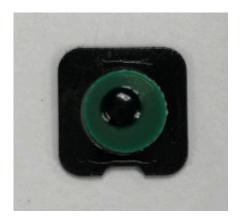

## Exhibit 91

RF boards with chassis and housing for (Front Side) of LKP Model

Location of Passive NFC Tag at the Shroud of the LKP Model

## Exhibit 9K

RF boards with chassis and housing for (Front Side) of NKP Model

Location of Passive NFC Tag at the Shroud of the NKP Model