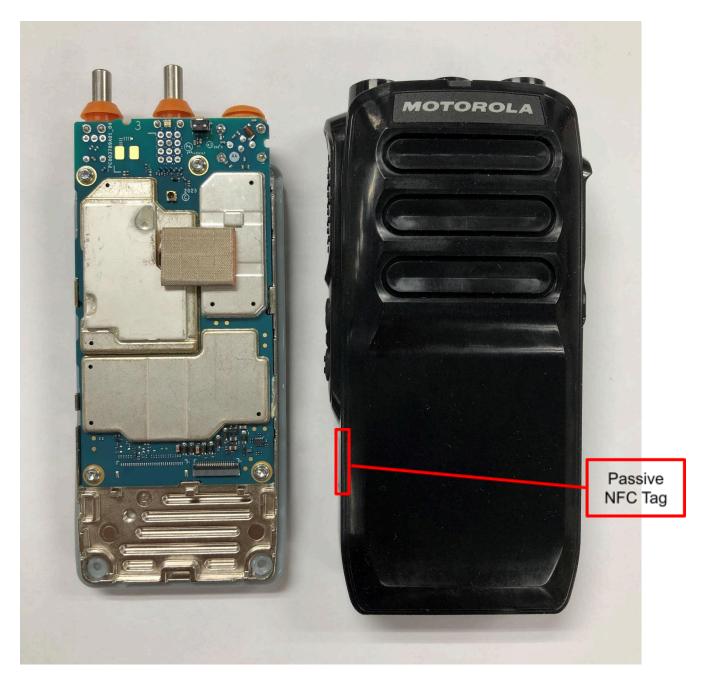

d (Bottom) of LKP Model                                         | 9M<br>9N       |

## Exhibit 9A



RF board with Shields (Top) of LKP Model

## Exhibit 9B



RF board without Shields (Top) of LKP Model

# Exhibit 9C



RF board with Shields (Bottom) of LKP Model

# Exhibit 9D



RF board without Shields (Bottom) of LKP Model

## Exhibit 9E



RF board with Shields (Top) of NKP Model

## Exhibit 9F



RF board without Shields (Top) of NKP Model

## Exhibit 9G



RF board with Shields (Bottom) of NKP Model

# Exhibit 9H



RF board without Shields (Bottom) of NKP Model

## Exhibit 91



RF boards with chassis and housing for (Front Side) of LKP Model



Location of Passive NFC Tag at the Shroud of the LKP Model

## Exhibit 9J



Chassis and Housing (Back Side) of LKP Model

## Exhibit 9K



RF boards with chassis and housing for (Front Side) of NKP Model



Location of Passive NFC Tag at the Shroud of the NKP Model

#### **Exhibit 9L**



Chassis and Housing (Back Side) of NKP Model

## **Exhibit 9M**



Keypad Board (Top) of LKP Model

#### Exhibit 9N



Keypad Board (Bottom) of LKP Model

\*\*\* END \*\*\*