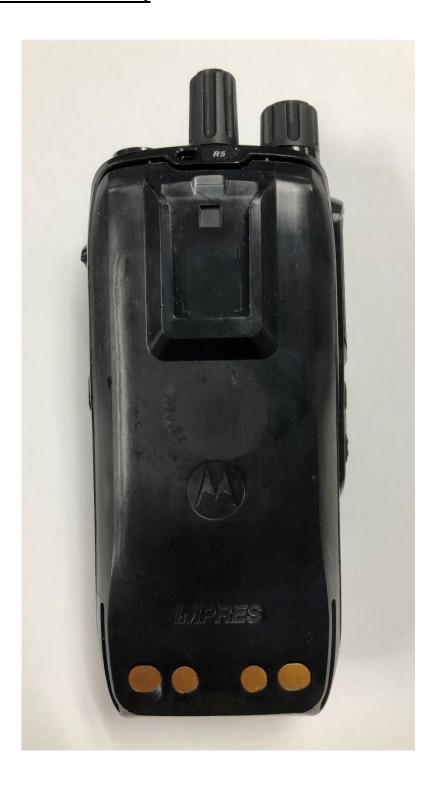

# **Exhibit 3B – Back View with Battery**

Back View with Battery of Limited Keypad / Non Keypad Model (R5)