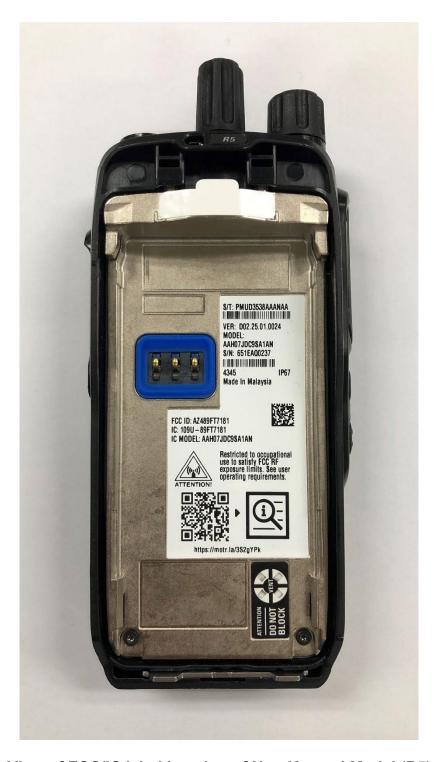

## Exhibit 3C - View of FCC/IC Label Location

View of FCC/IC label location of Limited Keypad Model (R5)

View of FCC/IC label location of Non Keypad Model (R5)