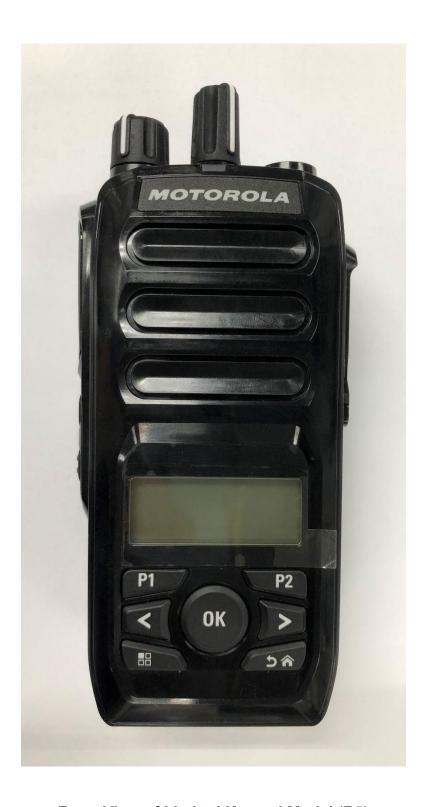

# **Exhibit 3A – Front View with Battery**

Front View of Limited Keypad Model (R5)

Front View of Non Keypad Model (R5)