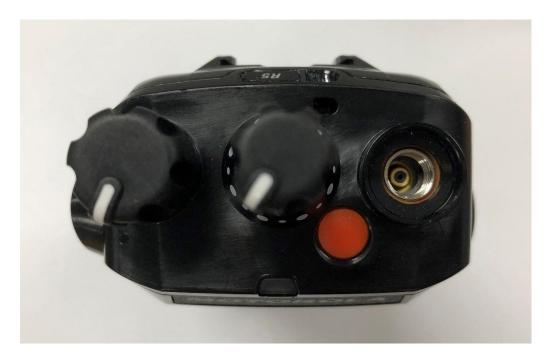

### **Exhibit 3F – Top View With Battery (With and Without Antenna)**

Top view with Antenna of Limited Keypad / Non Keypad Model (R5)

Top view without Antenna of Limited Keypad / Non Keypad Model (R5)