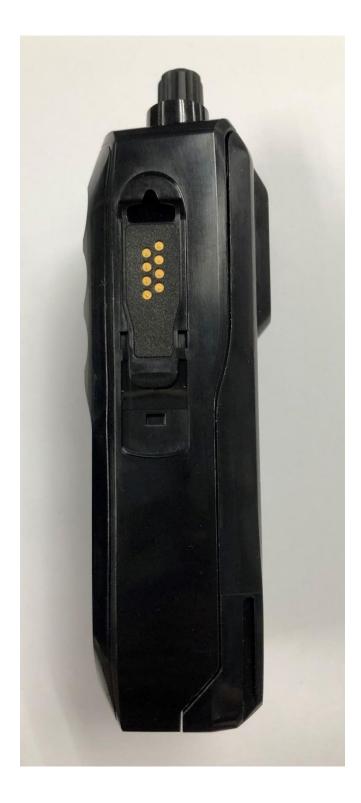

# Exhibit 3D - Side View (Right) with Battery

Side View (Right) of Limited Keypad / Non Keypad Model (R5)