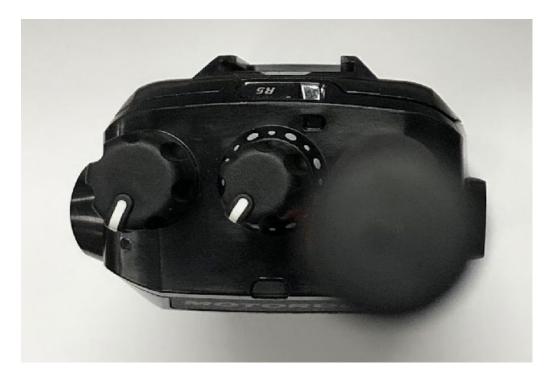

### **Exhibit 3F – Top View With Battery (With and Without Antenna)**

Top view with Antenna of Limited Keypad / Non Keypad Model (R5)

Top view without Antenna of Limited Keypad / Non Keypad Model (R5)