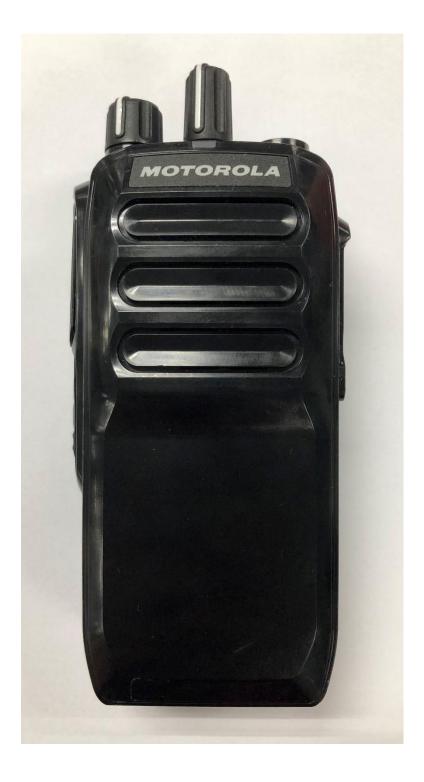

# **Exhibit 3A – Front View with Battery**

Front View of Limited Keypad Model (R5)

Front View of Non Keypad Model (R5)