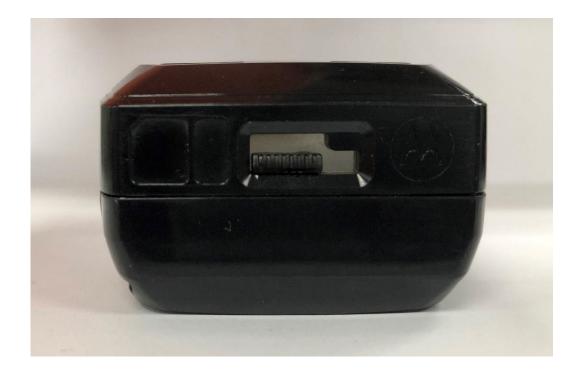

## **Exhibit 3G – Bottom View with Battery**

**Bottom View with Battery of Limited Keypad / Non Keypad Model (R5)** 

\*\*\* END \*\*\*