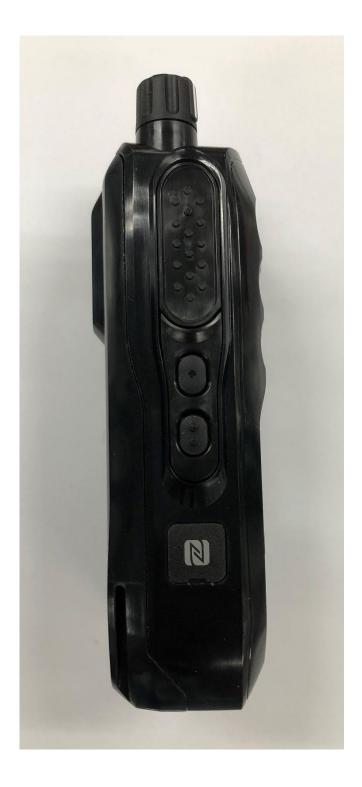

# Exhibit 3E - Side View (Left) with Battery

Side View (Left) of Limited Keypad / Non Keypad Model (R5)