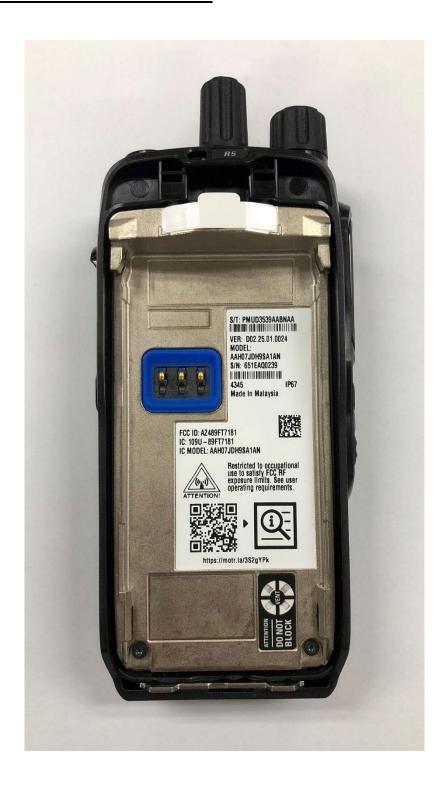

## Exhibit 3C - View of FCC/IC Label Location

View of FCC/IC label location of Limited Keypad Model (R5)

View of FCC/IC label location of Non Keypad Model (R5)