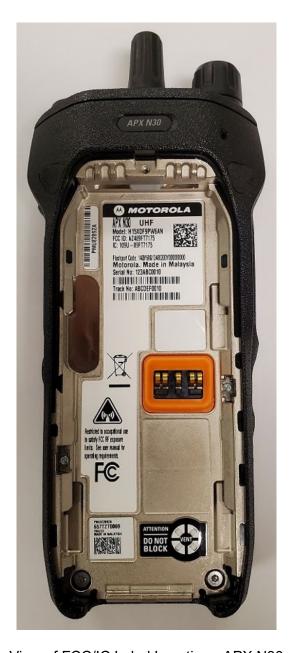

### Exhibit 3C: View of FCC/IC Label Location

View of FCC/IC Label Location - APX N50

View of FCC/IC Label Location - APX N30

View of FCC/IC Label Location - APX N50 for Hazloc Model

View of FCC/IC Label Location - APX N30 for Hazloc Model