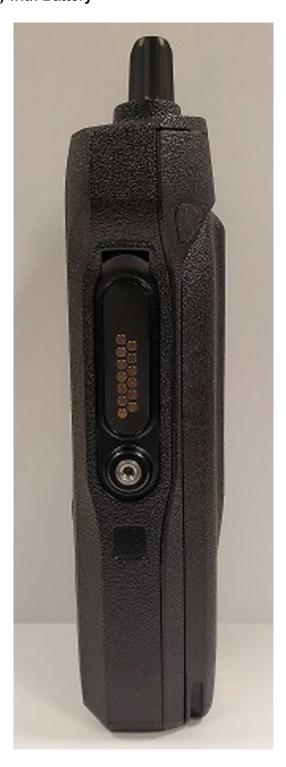

# Exhibit 3D: Side View (Right) with Battery

Side View (Right) with Battery - APX N50 / APX N30

Side View (Right) with Battery - APX N50 for Hazloc Model / APX N30 for Hazloc Model