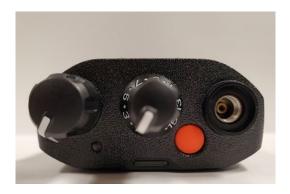

## **Exhibit 3F: Top View with Battery**

Top View with Battery - APX N50 / APX N30

Top View with Battery - APX N50 for Hazloc Model / APX N30 for Hazloc Model