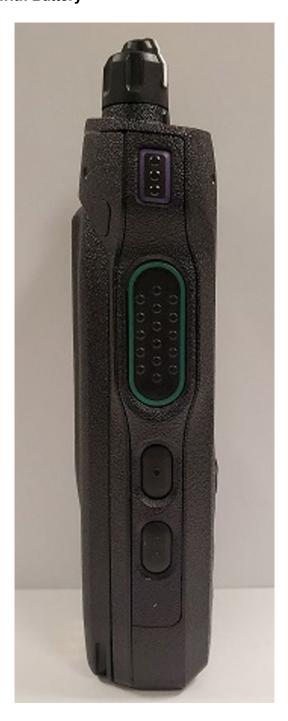

## **Exhibit 3F: Top View with Battery**

Top View with Battery - APX N50 / APX N30

Top View with Battery - APX N50 for Hazloc Model / APX N30 for Hazloc Model