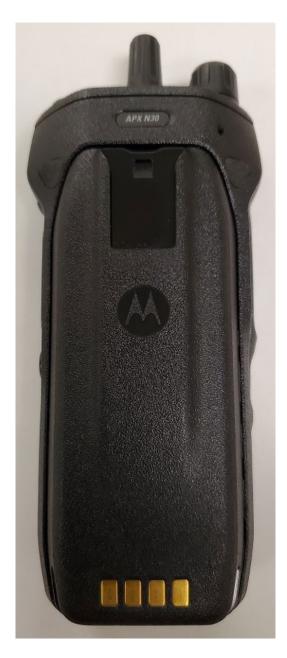

# **Exhibit 3B: Back View with Battery**

Back View with Battery - APX N50

Back View with Battery - APX N30

Back View with Battery - APX N50 for Hazloc Model

Back View with Battery - APX N30 for Hazloc Model