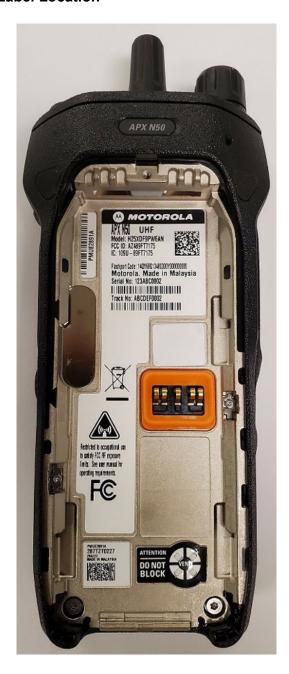

### Exhibit 3C: View of FCC/IC Label Location

View of FCC/IC Label Location - APX N50

View of FCC/IC Label Location - APX N30

View of FCC/IC Label Location - APX N50 for Hazloc Model

View of FCC/IC Label Location - APX N30 for Hazloc Model