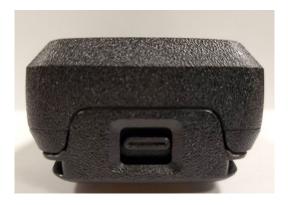

# **Exhibit 3G: Bottom View with Battery**

Bottom View with Battery - APX N50 / APX N30

Bottom View with Battery - APX N50 for Hazloc Model / APX N30 for Hazloc Model

\*\*\* END \*\*\*