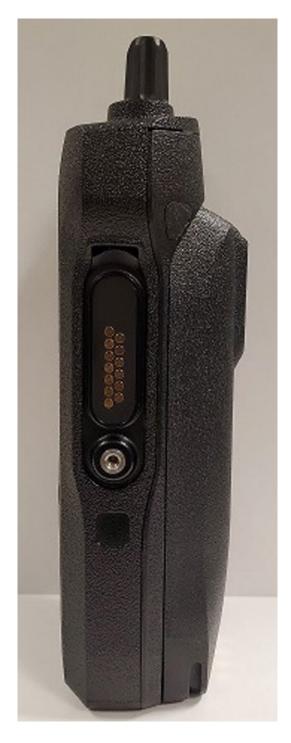

# Exhibit 3E: Side View (Left) with Battery

Side View (Left) with Battery - APX N50 / APX N30

Side View (Left) with Battery - APX N50 for Hazloc Model / APX N30 for Hazloc Model