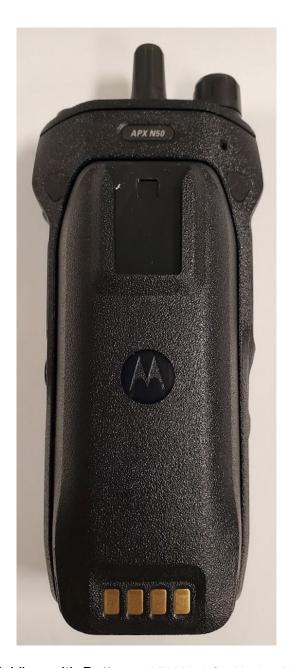

# **Exhibit 3B: Back View with Battery**

Back View with Battery - APX N50

Back View with Battery - APX N30

Back View with Battery - APX N50 for Hazloc Model

Back View with Battery - APX N30 for Hazloc Model