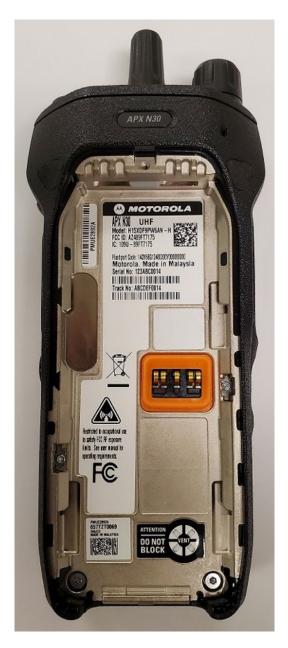

### Exhibit 3C: View of FCC/IC Label Location

View of FCC/IC Label Location - APX N50

View of FCC/IC Label Location - APX N30

View of FCC/IC Label Location - APX N50 for Hazloc Model

View of FCC/IC Label Location - APX N30 for Hazloc Model