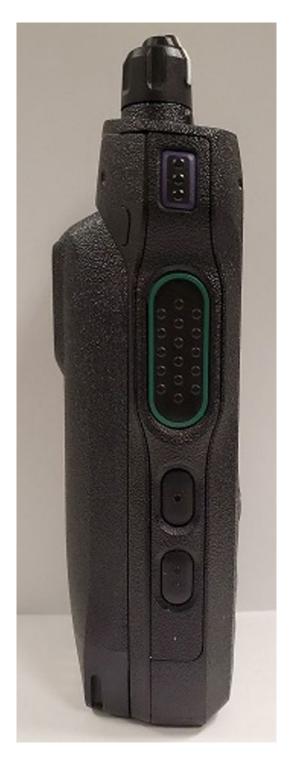

# Exhibit 3E: Side View (Left) with Battery

Side View (Left) with Battery - APX N50 / APX N30

Side View (Left) with Battery - APX N50 for Hazloc Model / APX N30 for Hazloc Model