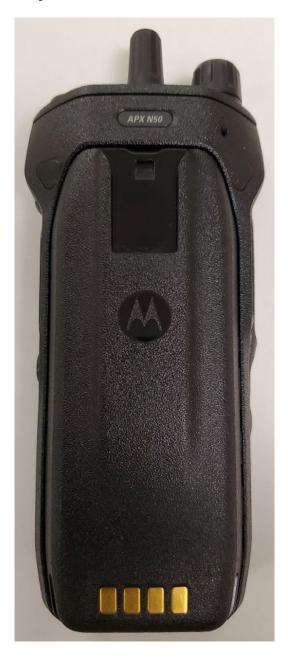

# **Exhibit 3B: Back View with Battery**

Back View with Battery - APX N50

Back View with Battery - APX N30

Back View with Battery - APX N50 for Hazloc Model

Back View with Battery - APX N30 for Hazloc Model