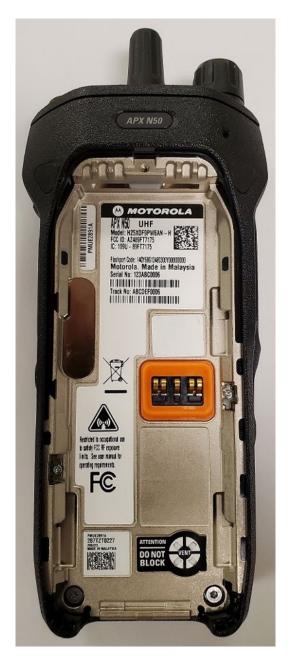

### Exhibit 3C: View of FCC/IC Label Location

View of FCC/IC Label Location - APX N50

View of FCC/IC Label Location - APX N30

View of FCC/IC Label Location - APX N50 for Hazloc Model

View of FCC/IC Label Location - APX N30 for Hazloc Model