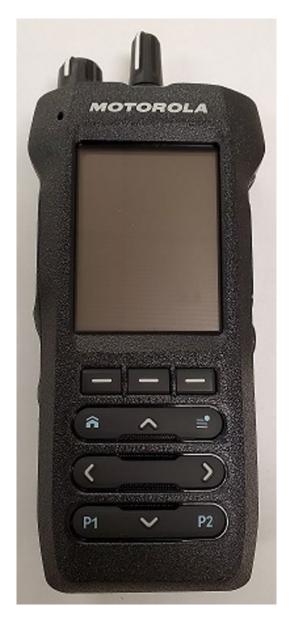

## **Exhibit 3A: Front View with Battery**

Front View with Battery
APX N50 / APX N30 / APX N50 for Hazloc Model / APX N30 for Hazloc Model