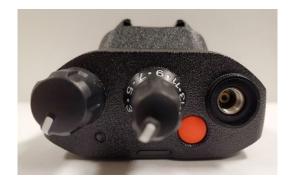

## **Exhibit 3F: Top View with Battery**

Top View with Battery - APX N50 / APX N30

Top View with Battery - APX N50 for Hazloc Model / APX N30 for Hazloc Model