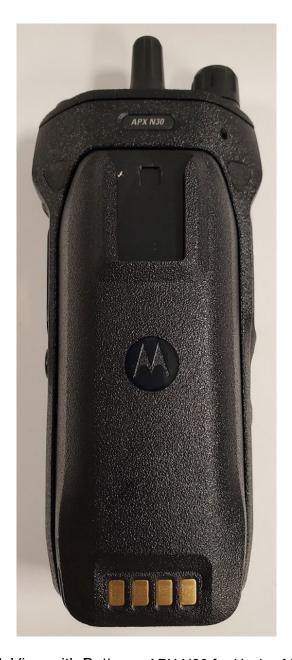

# **Exhibit 3B: Back View with Battery**

Back View with Battery - APX N50

Back View with Battery - APX N30

Back View with Battery - APX N50 for Hazloc Model

Back View with Battery - APX N30 for Hazloc Model