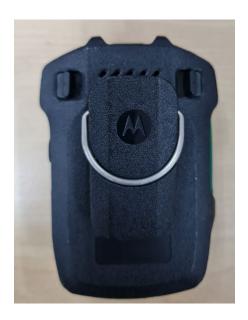

| Front View                                      | 3A             |
| 2.                                      | Back View with battery                          | 3B             |
| 3.                                      | Back View with FCC/IC label                     | 3C             |
| 4.                                      | Side view (Right) with MPP and NFC tag location | 3D             |
| 5.                                      | Side view (Left)                                | 3E             |
| 6.                                      | Top view                                        | 3F             |
| 7.                                      | Bottom view                                     | 3G             |

#### Exhibit 3A



Front View

### Exhibit 3B



Back View with Battery



Back View with FCC/IC label

### Exhibit 3D



Side view (Right) with MPP and NFC tag location

# Exhibit 3E



Side view (Left)

# Exhibit 3F



Top view

# Exhibit 3G



Bottom view

\*\*\* END \*\*\*