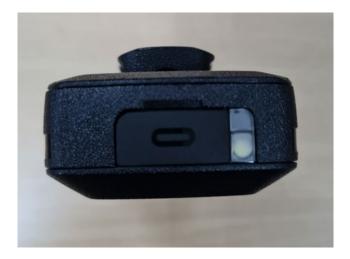

3.                                      | Back View with FCC/IC label                     | 3C             |
| 4.                                      | Side view (Right) with MPP and NFC tag location | 3D             |
| 5.                                      | Side view (Left)                                | 3E             |
| 6.                                      | Top view                                        | 3F             |
| 7.                                      | Bottom view                                     | 3G             |

#### Exhibit 3A



Front View

### Exhibit 3B



Back View with Battery



Back View with FCC/IC label

### Exhibit 3D



Side view (Right) with MPP and NFC tag location

# Exhibit 3E



Side view (Left)

# Exhibit 3F



Top view

# Exhibit 3G



Bottom view

\*\*\* END \*\*\*