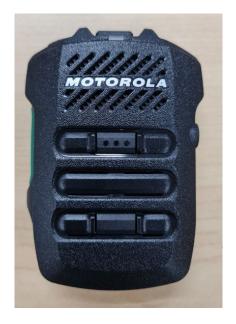

---|
| 1.                                      | Front View                                      | 3A             |
| 2.                                      | Back View with battery                          | 3B             |
| 3.                                      | Back View with FCC/IC label                     | 3C             |
| 4.                                      | Side view (Right) with MPP and NFC tag location | 3D             |
| 5.                                      | Side view (Left)                                | 3E             |
| 6.                                      | Top view                                        | 3F             |
| 7.                                      | Bottom view                                     | 3G             |

#### Exhibit 3A



Front View

### Exhibit 3B



Back View with Battery



Back View with FCC/IC label

### Exhibit 3D



Side view (Right) with MPP and NFC tag location

# Exhibit 3E



Side view (Left)

# Exhibit 3F



Top view

# Exhibit 3G



Bottom view

\*\*\* END \*\*\*