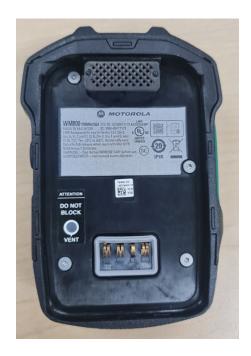

iew                                      | 3A             |
| 2.                                      | Back View with battery                          | 3B             |
| 3.                                      | Back View with FCC/IC label                     | 3C             |
| 4.                                      | Side view (Right) with MPP and NFC tag location | 3D             |
| 5.                                      | Side view (Left)                                | 3E             |
| 6.                                      | Top view                                        | 3F             |
| 7.                                      | Bottom view                                     | 3G             |

#### Exhibit 3A



Front View

### Exhibit 3B



Back View with Battery



Back View with FCC/IC label

### Exhibit 3D



Side view (Right) with MPP and NFC tag location

# Exhibit 3E



Side view (Left)

# Exhibit 3F



Top view

# Exhibit 3G



Bottom view

\*\*\* END \*\*\*