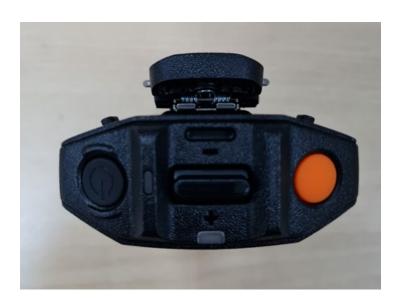

| 3B             |
| 3.                                      | Back View with FCC/IC label                     | 3C             |
| 4.                                      | Side view (Right) with MPP and NFC tag location | 3D             |
| 5.                                      | Side view (Left)                                | 3E             |
| 6.                                      | Top view                                        | 3F             |
| 7.                                      | Bottom view                                     | 3G             |

#### Exhibit 3A



Front View

### Exhibit 3B



Back View with Battery



Back View with FCC/IC label

### Exhibit 3D



Side view (Right) with MPP and NFC tag location

# Exhibit 3E



Side view (Left)

# Exhibit 3F



Top view

# Exhibit 3G



Bottom view

\*\*\* END \*\*\*