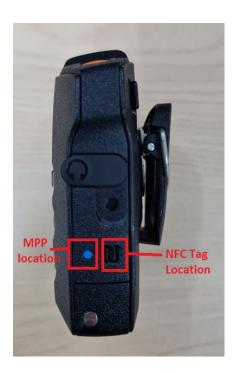

|
| 2.                                      | Back View with battery                          | 3B             |
| 3.                                      | Back View with FCC/IC label                     | 3C             |
| 4.                                      | Side view (Right) with MPP and NFC tag location | 3D             |
| 5.                                      | Side view (Left)                                | 3E             |
| 6.                                      | Top view                                        | 3F             |
| 7.                                      | Bottom view                                     | 3G             |

#### Exhibit 3A



Front View

### Exhibit 3B



Back View with Battery



Back View with FCC/IC label

### Exhibit 3D



Side view (Right) with MPP and NFC tag location

# Exhibit 3E



Side view (Left)

# Exhibit 3F



Top view

# Exhibit 3G



Bottom view

\*\*\* END \*\*\*