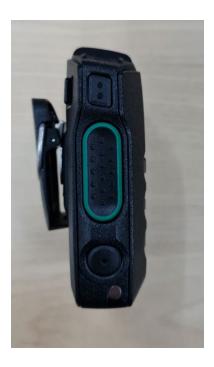

w with battery                          | 3B             |
| 3.                                      | Back View with FCC/IC label                     | 3C             |
| 4.                                      | Side view (Right) with MPP and NFC tag location | 3D             |
| 5.                                      | Side view (Left)                                | 3E             |
| 6.                                      | Top view                                        | 3F             |
| 7.                                      | Bottom view                                     | 3G             |

#### Exhibit 3A



Front View

### Exhibit 3B



Back View with Battery



Back View with FCC/IC label

### Exhibit 3D



Side view (Right) with MPP and NFC tag location

# Exhibit 3E



Side view (Left)

# Exhibit 3F



Top view

# Exhibit 3G



Bottom view

\*\*\* END \*\*\*