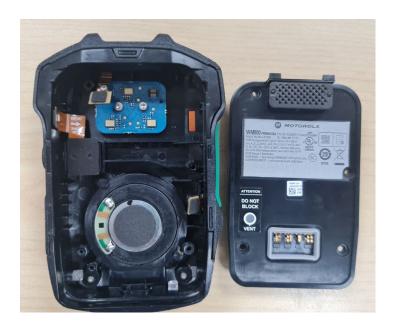

#### **Exhibits 9H**

Overall Internal Assembly with housing (Back)

\*\*\* END \*\*