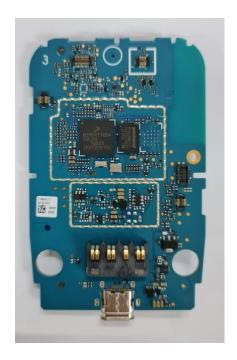

| PCB with Shields (Bottom)                      | 9C             |
| 4.                                      | PCB without Shields (Bottom)                   | 9D             |
| 5.                                      | PCB Microphone (Top)                           | 9E             |
| 6.                                      | PCB Microphone (Bottom)                        | 9F             |
| 7.                                      | Overall Internal Assembly with housing (Front) | 9G             |
| 8.                                      | Overall Internal Assembly with housing (Back)  | 9H             |

## **Exhibits 9A**



PCB with Shields (Top)

## **Exhibits 9B**



PCB without Shields (Top)

## **Exhibits 9C**



PCB with Shields (Bottom)

#### **Exhibits 9D**



PCB without Shields (Bottom)

## **Exhibits 9E**



PCB Microphone (Top)

## **Exhibits 9F**



PCB Microphone (Bottom)

## **Exhibits 9G**



Overall Internal Assembly with housing (Front)

#### **Exhibits 9H**



Overall Internal Assembly with housing (Back)

\*\*\* END \*\*