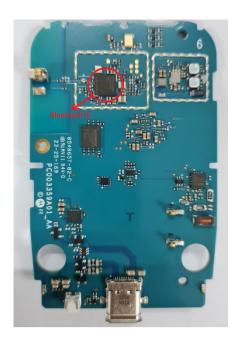

| PCB without Shields (Top)                      | 9B             |
| 3.                                      | PCB with Shields (Bottom)                      | 9C             |
| 4.                                      | PCB without Shields (Bottom)                   | 9D             |
| 5.                                      | PCB Microphone (Top)                           | 9E             |
| 6.                                      | PCB Microphone (Bottom)                        | 9F             |
| 7.                                      | Overall Internal Assembly with housing (Front) | 9G             |
| 8.                                      | Overall Internal Assembly with housing (Back)  | 9H             |

## **Exhibits 9A**



PCB with Shields (Top)

## **Exhibits 9B**



PCB without Shields (Top)

## **Exhibits 9C**



PCB with Shields (Bottom)

#### **Exhibits 9D**



PCB without Shields (Bottom)

## **Exhibits 9E**



PCB Microphone (Top)

## **Exhibits 9F**



PCB Microphone (Bottom)

## **Exhibits 9G**



Overall Internal Assembly with housing (Front)

#### **Exhibits 9H**



Overall Internal Assembly with housing (Back)

\*\*\* END \*\*