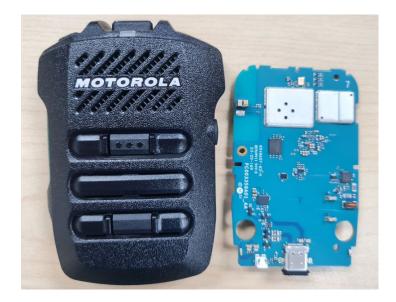

lds (Bottom)                   | 9D             |
| 5.                                      | PCB Microphone (Top)                           | 9E             |
| 6.                                      | PCB Microphone (Bottom)                        | 9F             |
| 7.                                      | Overall Internal Assembly with housing (Front) | 9G             |
| 8.                                      | Overall Internal Assembly with housing (Back)  | 9H             |

## **Exhibits 9A**



PCB with Shields (Top)

## **Exhibits 9B**



PCB without Shields (Top)

## **Exhibits 9C**



PCB with Shields (Bottom)

#### **Exhibits 9D**



PCB without Shields (Bottom)

## **Exhibits 9E**



PCB Microphone (Top)

## **Exhibits 9F**



PCB Microphone (Bottom)

## **Exhibits 9G**



Overall Internal Assembly with housing (Front)

#### **Exhibits 9H**



Overall Internal Assembly with housing (Back)

\*\*\* END \*\*