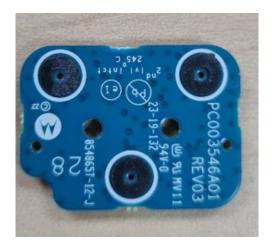

| 9C             |
| 4.                                      | PCB without Shields (Bottom)                   | 9D             |
| 5.                                      | PCB Microphone (Top)                           | 9E             |
| 6.                                      | PCB Microphone (Bottom)                        | 9F             |
| 7.                                      | Overall Internal Assembly with housing (Front) | 9G             |
| 8.                                      | Overall Internal Assembly with housing (Back)  | 9H             |

## **Exhibits 9A**



PCB with Shields (Top)

## **Exhibits 9B**



PCB without Shields (Top)

## **Exhibits 9C**



PCB with Shields (Bottom)

#### **Exhibits 9D**



PCB without Shields (Bottom)

## **Exhibits 9E**



PCB Microphone (Top)

## **Exhibits 9F**



PCB Microphone (Bottom)

## **Exhibits 9G**



Overall Internal Assembly with housing (Front)

#### **Exhibits 9H**



Overall Internal Assembly with housing (Back)

\*\*\* END \*\*