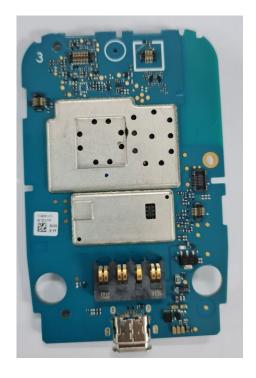

| 9B             |
| 3.                                      | PCB with Shields (Bottom)                      | 9C             |
| 4.                                      | PCB without Shields (Bottom)                   | 9D             |
| 5.                                      | PCB Microphone (Top)                           | 9E             |
| 6.                                      | PCB Microphone (Bottom)                        | 9F             |
| 7.                                      | Overall Internal Assembly with housing (Front) | 9G             |
| 8.                                      | Overall Internal Assembly with housing (Back)  | 9H             |

## **Exhibits 9A**



PCB with Shields (Top)

## **Exhibits 9B**



PCB without Shields (Top)

## **Exhibits 9C**



PCB with Shields (Bottom)

#### **Exhibits 9D**



PCB without Shields (Bottom)

## **Exhibits 9E**



PCB Microphone (Top)

## **Exhibits 9F**



PCB Microphone (Bottom)

## **Exhibits 9G**



Overall Internal Assembly with housing (Front)

#### **Exhibits 9H**



Overall Internal Assembly with housing (Back)

\*\*\* END \*\*