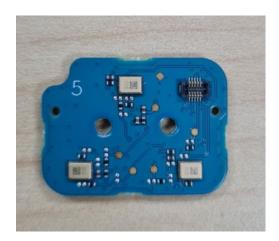

| PCB without Shields (Bottom)                   | 9D             |
| 5.                                      | PCB Microphone (Top)                           | 9E             |
| 6.                                      | PCB Microphone (Bottom)                        | 9F             |
| 7.                                      | Overall Internal Assembly with housing (Front) | 9G             |
| 8.                                      | Overall Internal Assembly with housing (Back)  | 9H             |

## **Exhibits 9A**



PCB with Shields (Top)

## **Exhibits 9B**



PCB without Shields (Top)

## **Exhibits 9C**



PCB with Shields (Bottom)

#### **Exhibits 9D**



PCB without Shields (Bottom)

## **Exhibits 9E**



PCB Microphone (Top)

## **Exhibits 9F**



PCB Microphone (Bottom)

## **Exhibits 9G**



Overall Internal Assembly with housing (Front)

#### **Exhibits 9H**



Overall Internal Assembly with housing (Back)

\*\*\* END \*\*