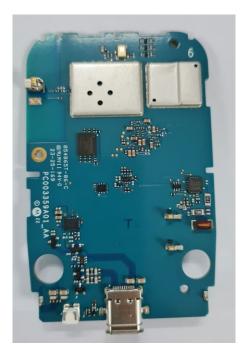

|
| 2.                                      | PCB without Shields (Top)                      | 9B             |
| 3.                                      | PCB with Shields (Bottom)                      | 9C             |
| 4.                                      | PCB without Shields (Bottom)                   | 9D             |
| 5.                                      | PCB Microphone (Top)                           | 9E             |
| 6.                                      | PCB Microphone (Bottom)                        | 9F             |
| 7.                                      | Overall Internal Assembly with housing (Front) | 9G             |
| 8.                                      | Overall Internal Assembly with housing (Back)  | 9H             |

## **Exhibits 9A**



PCB with Shields (Top)

## **Exhibits 9B**



PCB without Shields (Top)

## **Exhibits 9C**



PCB with Shields (Bottom)

#### **Exhibits 9D**



PCB without Shields (Bottom)

## **Exhibits 9E**



PCB Microphone (Top)

## **Exhibits 9F**



PCB Microphone (Bottom)

## **Exhibits 9G**



Overall Internal Assembly with housing (Front)

#### **Exhibits 9H**



Overall Internal Assembly with housing (Back)

\*\*\* END \*\*