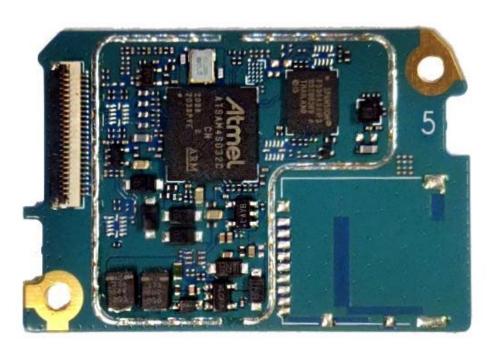

Exhibit 9I - RF boards with chassis and housing for (Front Side) of TIA FKP Model

RF board with chassis and housing (front side) of TIA FKP Model

Exhibit 9J - Chassis and Housing (Back Side) of TIA FKP Model

BT/Wi-Fi/GNSS Antenna MODEL: AAH06UCN9RB1AN IC MODEL NUMBER: PMUF2000AAB IC: 109U - 89FT7169 FCC ID: AZ489FT7169

Chassis and Housing (Back side) of TIA FKP Model

Exhibit 9K - RF boards with chassis and housing for (Front Side) of TIA NKP Model