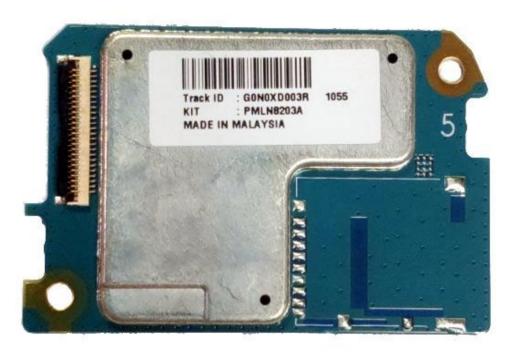

Exhibit 9I - RF boards with chassis and housing for (Front Side) of TIA FKP Model

RF board with chassis and housing (front side) of TIA FKP Model

Exhibit 9J - Chassis and Housing (Back Side) of TIA FKP Model

BT/Wi-Fi/GNSS Antenna MODEL: AAH06UCN9RB1AN IC MODEL NUMBER: PMUF2000AAB IC: 109U - 89FT7169 FCC ID: AZ489FT7169

Chassis and Housing (Back side) of TIA FKP Model

Exhibit 9K - RF boards with chassis and housing for (Front Side) of TIA NKP Model