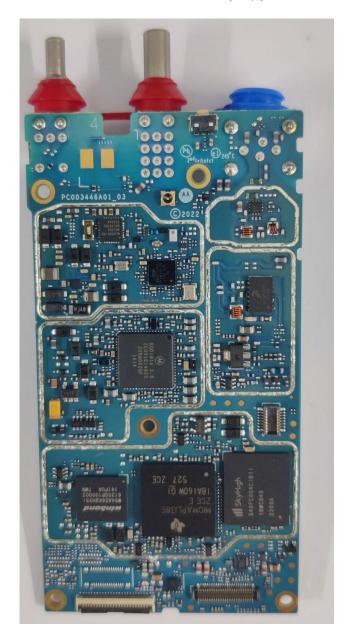

Exhibit 9C - RF board without Shields (Top) of TIA FKP Model

RF board without Shields (Top) of TIA FKP Model

Exhibit 9D - RF board without Shields (Top) of TIA NKP Model

RF board without Shields (Top) of TIA NKP Model