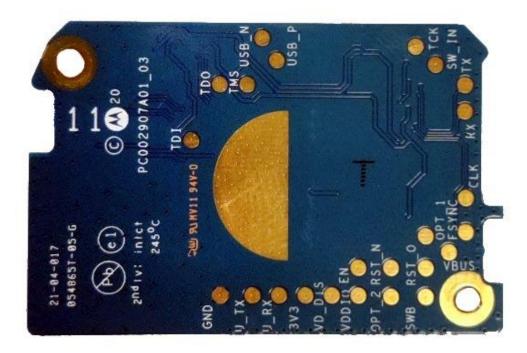

#### Exhibit 9O - Interface Board (Top)

#### Interface board (Top)

Exhibit 9P - Interface Board (Bottom)

Interface board (Bottom)

Exhibit 9Q - GOB board with Shields (Top)

GOB board with Shields (Top)

Exhibit 9R - GOB board without Shields (Top)