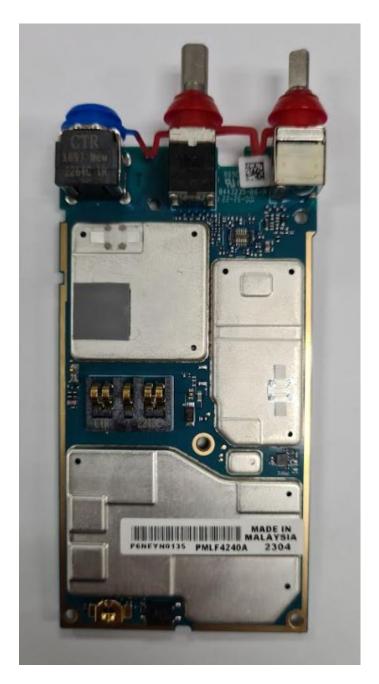

Exhibit 9I - RF boards with chassis and housing for (Front Side) of TIA FKP Model

RF board with chassis and housing (front side) of TIA FKP Model

Exhibit 9J - Chassis and Housing (Back Side) of TIA FKP Model

BT/Wi-Fi/GNSS Antenna MODEL: AAH06UCN9RB1AN IC MODEL NUMBER: PMUF2000AAB IC: 109U - 89FT7169 FCC ID: AZ489FT7169

Chassis and Housing (Back side) of TIA FKP Model

Exhibit 9K - RF boards with chassis and housing for (Front Side) of TIA NKP Model