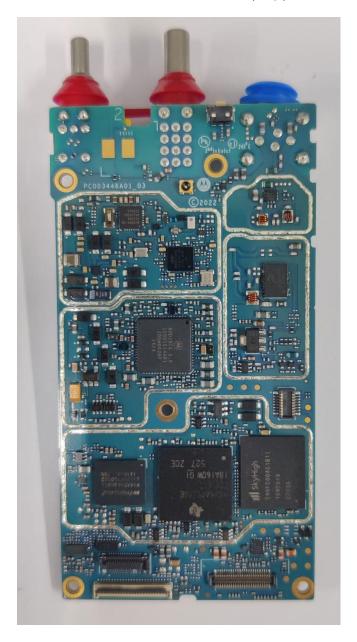

Exhibit 9C - RF board without Shields (Top) of TIA FKP Model

RF board without Shields (Top) of TIA FKP Model

Exhibit 9D - RF board without Shields (Top) of TIA NKP Model

RF board without Shields (Top) of TIA NKP Model