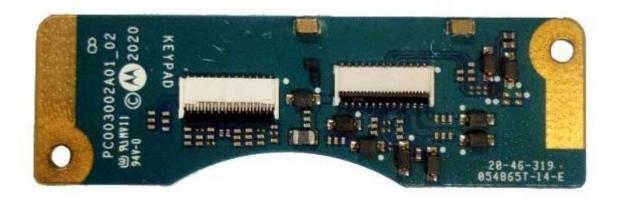

RF board with chassis and housing (front side) of TIA NKP Model

Exhibit 9L - Chassis and Housing (Back Side) of TIA NKP Model

BT/Wi-Fi/GNSS Antenna

Chassis and Housing (Back side) of TIA NKP Model

Exhibit 9M - Keypad Board (Top) of TIA FKP Model

Keypad board (Top) of TIA FKP Model

Exhibit 9N - Keypad Board (Bottom) of TIA FKP Model

Keypad board (Bottom) of TIA FKP Model