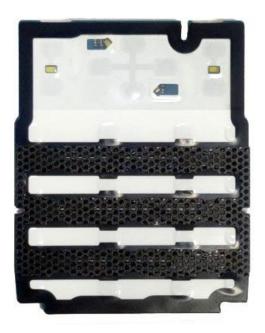

Keypad board (Top) of TIA FKP Model

Exhibit 9N - Keypad Board (Bottom) of TIA FKP Model

Keypad board (Bottom) of TIA FKP Model