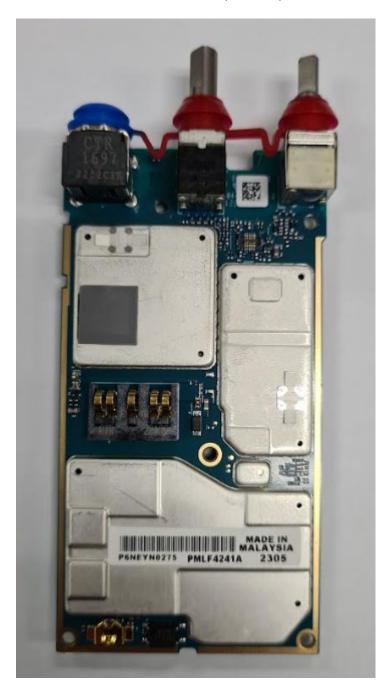

Exhibit 9A - RF board with Shields (Top) of TIA FKP Model

RF board with Shields (Top) of TIA FKP Model

Exhibit 9B - RF board with Shields (Top) of TIA NKP Model

RF board with Shields (Top) of TIA NKP Model