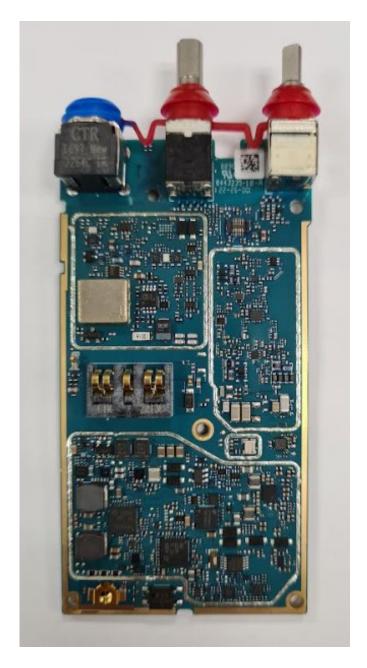

Exhibit 9C - RF board without Shields (Top) of TIA FKP Model

RF board without Shields (Top) of TIA FKP Model

Exhibit 9D - RF board without Shields (Top) of TIA NKP Model

RF board without Shields (Top) of TIA NKP Model