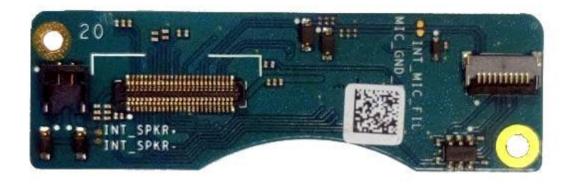

#### Exhibit 9O - Interface Board (Top)

#### Interface board (Top)

Exhibit 9P - Interface Board (Bottom)

Interface board (Bottom)

Exhibit 9Q - GOB board with Shields (Top)

GOB board with Shields (Top)

Exhibit 9R - GOB board without Shields (Top)