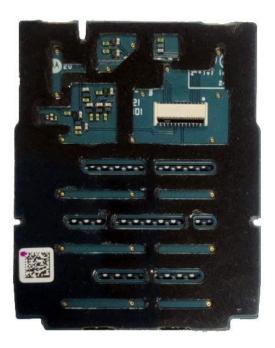

#### Exhibit 9O - Interface Board (Top)

#### Interface board (Top)

Exhibit 9P - Interface Board (Bottom)

Interface board (Bottom)

Exhibit 9Q - GOB board with Shields (Top)

GOB board with Shields (Top)

Exhibit 9R - GOB board without Shields (Top)