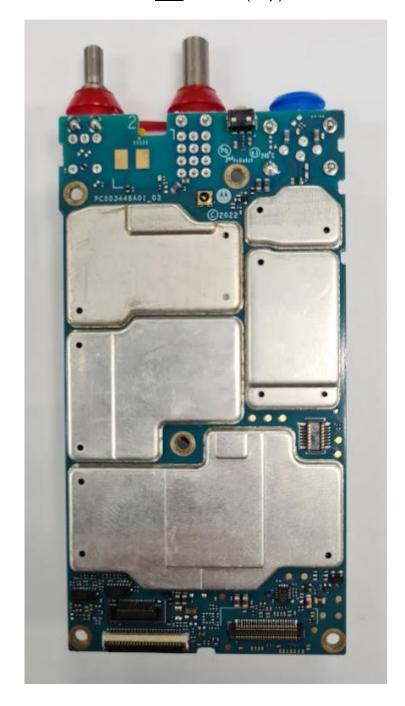

Exhibit 9A - RF board with Shields (Top) of TIA FKP Model

RF board with Shields (Top) of TIA FKP Model

Exhibit 9B - RF board with Shields (Top) of TIA NKP Model

RF board with Shields (Top) of TIA NKP Model