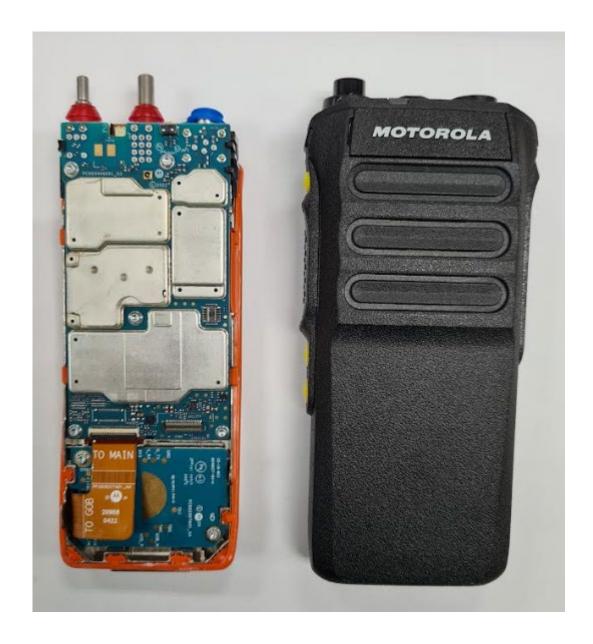

Exhibit 9I - RF boards with chassis and housing for (Front Side) of TIA FKP Model

RF board with chassis and housing (front side) of TIA FKP Model

Exhibit 9J - Chassis and Housing (Back Side) of TIA FKP Model

RF board with chassis and housing (front side) of TIA NKP Model

Exhibit 9L - Chassis and Housing (Back Side) of TIA NKP Model

BT/Wi-Fi/GNSS Antenna

Chassis and Housing (Back side) of TIA NKP Model

Exhibit 9M - Keypad Board (Top) of TIA FKP Model