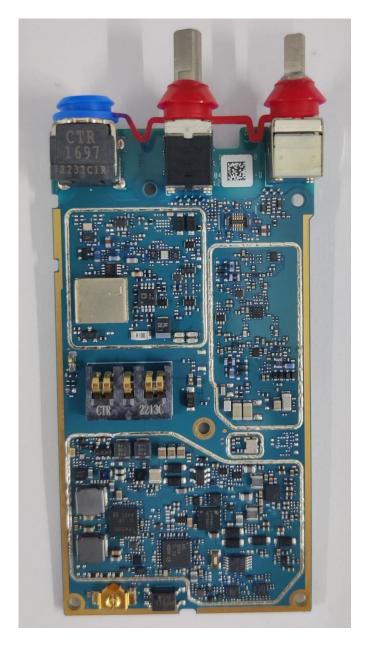

Exhibit 9G - RF board without Shields (Bottom) of TIA FKP Model

RF board without Shields (Bottom) of TIA FKP Model

Exhibit 9H - RF board without Shields (Bottom) of TIA NKP Model

RF board without Shields (Bottom) of TIA NKP Model