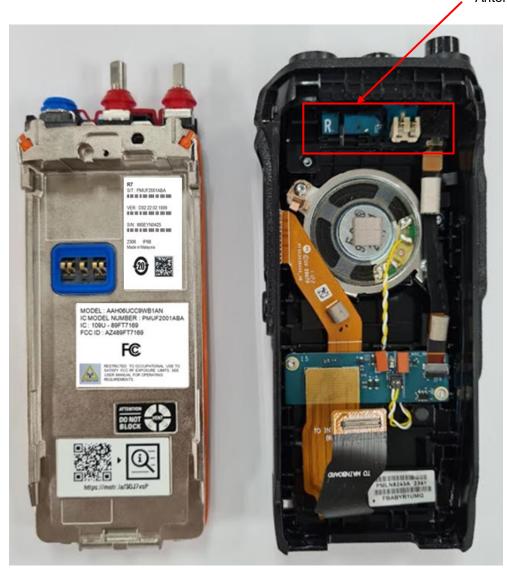

Exhibit 9I - RF boards with chassis and housing for (Front Side) of TIA FKP Model

RF board with chassis and housing (front side) of TIA FKP Model

Exhibit 9J - Chassis and Housing (Back Side) of TIA FKP Model

BT/Wi-Fi/GNSS Antenna MODEL: AAH06UCN9RB1AN IC MODEL NUMBER: PMUF2000AAB IC: 109U - 89FT7169 FCC ID: AZ489FT7169

Chassis and Housing (Back side) of TIA FKP Model

Exhibit 9K - RF boards with chassis and housing for (Front Side) of TIA NKP Model

RF board with chassis and housing (front side) of TIA NKP Model

Exhibit 9L - Chassis and Housing (Back Side) of TIA NKP Model

BT/Wi-Fi/GNSS Antenna

Chassis and Housing (Back side) of TIA NKP Model

Exhibit 9M - Keypad Board (Top) of TIA FKP Model