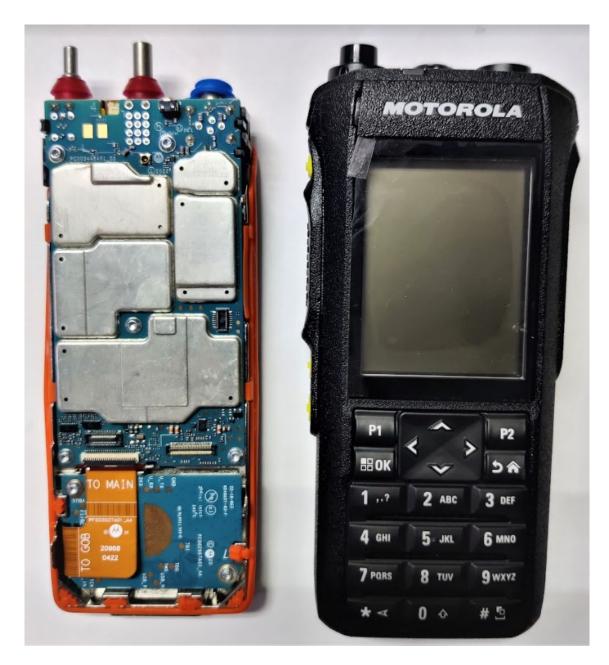

Exhibit 9I - RF boards with chassis and housing for (Front Side) of TIA FKP Model

RF board with chassis and housing (front side) of TIA FKP Model

Exhibit 9J - Chassis and Housing (Back Side) of TIA FKP Model

BT/Wi-Fi/GNSS Antenna MODEL: AAH06UCN9RB1AN IC MODEL NUMBER: PMUF2000AAB IC: 109U - 89FT7169 FCC ID: AZ489FT7169

Chassis and Housing (Back side) of TIA FKP Model

Exhibit 9K - RF boards with chassis and housing for (Front Side) of TIA NKP Model