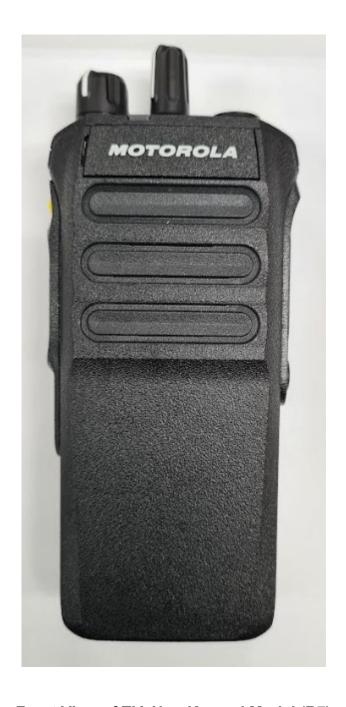

## **Exhibit 3A – Front View with Battery**

Front View of TIA Full Keypad with Display Model (R7)

Front View of TIA Non Keypad Model (R7)