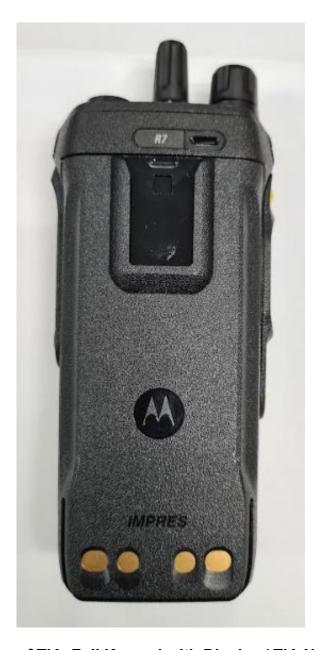

## **Exhibit 3B – Back View with Battery**

Back View with Battery of TIA Full Keypad with Display / TIA Non Keypad Model (R7)