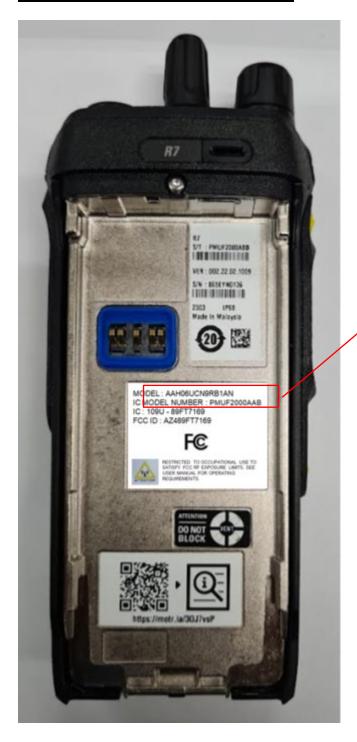

### Exhibit 3C - FCC/IC Labels Location

#### TIA Full Keypad with Display Model (R7)

MODEL: AAH06UCN9RB1AN IC MODEL NUMBER: PMUF2000AAB

MODEL: AAH06UCN9RB1AN IC MODEL NUMBER: PMUF2000ABB

**MODEL:** AAH06UCN9WB1AN

IC MODEL NUMBER: PMUF2000AAB

MODEL: AAH06UCN9WB1AN

IC MODEL NUMBER: PMUF2000ABB

IC MODEL NUMBER: PMUF2001ABA

**Back View (FCC/IC label location)** 