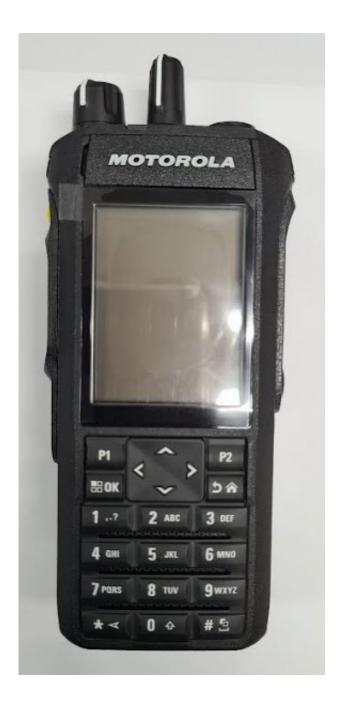

## **Exhibit 3A – Front View with Battery**

Front View of TIA Full Keypad with Display Model (R7)

Front View of TIA Non Keypad Model (R7)