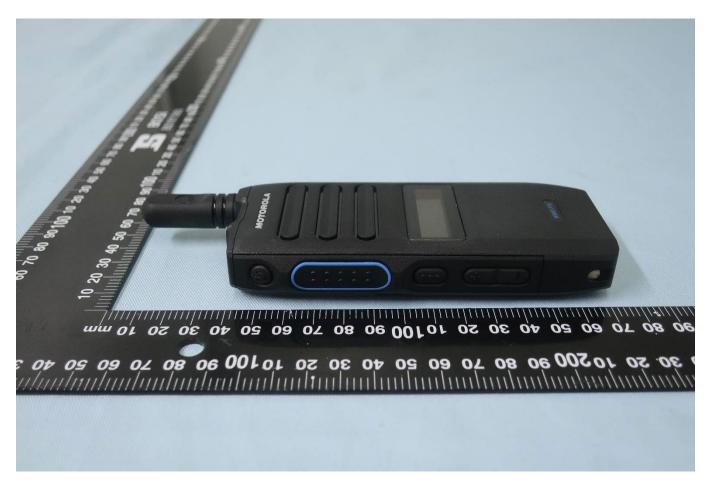

| Back View with Battery .       | 3B             |
| 3.                                      | View of FCC/IC label location  | 3C             |
| 4.                                      | Side view (Right) with Battery | 3D             |
| 5.                                      | Side view (Left) with Battery  | 3E             |
| 6.                                      | Top view with Battery          | 3F             |
| 7.                                      | Bottom view with Battery       | 3G             |

## **EXHIBIT 3A**

### **Front View with Battery**



#### **EXHIBIT 3B**

#### **Back View with Battery**



#### **EXHIBIT 3C**

#### **View of FCC/IC label location**



# EXHIBIT 3D Side view (Right) with Battery



## EXHIBIT 3E Side view (Left) with Battery



# EXHIBIT 3F Top view with Battery



# EXHIBIT 3G Bottom view with Battery



\*\*\* END \*\*\*