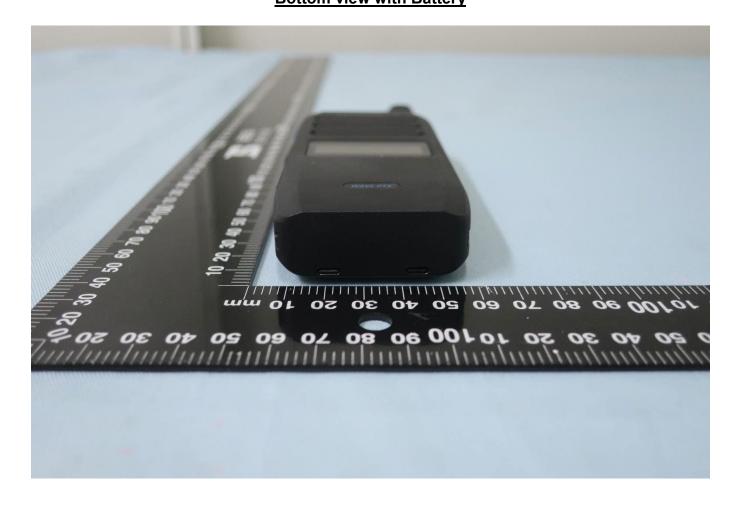

| View of FCC/IC label location  | 3C             |
| 4.                                      | Side view (Right) with Battery | 3D             |
| 5.                                      | Side view (Left) with Battery  | 3E             |
| 6.                                      | Top view with Battery          | 3F             |
| 7.                                      | Bottom view with Battery       | 3G             |

## **EXHIBIT 3A**

### **Front View with Battery**



#### **EXHIBIT 3B**

#### **Back View with Battery**



#### **EXHIBIT 3C**

#### **View of FCC/IC label location**



# EXHIBIT 3D Side view (Right) with Battery



## EXHIBIT 3E Side view (Left) with Battery



# EXHIBIT 3F Top view with Battery



# EXHIBIT 3G Bottom view with Battery



\*\*\* END \*\*\*