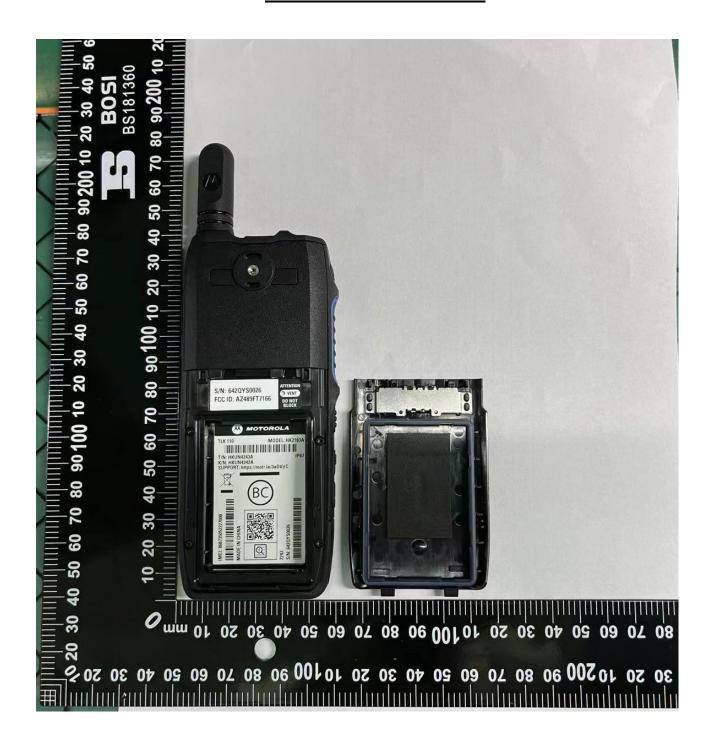

| Front View with Battery        | 3A             |
| 2.                                      | Back View with Battery .       | 3B             |
| 3.                                      | View of FCC/IC label location  | 3C             |
| 4.                                      | Side view (Right) with Battery | 3D             |
| 5.                                      | Side view (Left) with Battery  | 3E             |
| 6.                                      | Top view with Battery          | 3F             |
| 7.                                      | Bottom view with Battery       | 3G             |

## **EXHIBIT 3A**

### **Front View with Battery**



#### **EXHIBIT 3B**

#### **Back View with Battery**



#### **EXHIBIT 3C**

#### **View of FCC/IC label location**



# EXHIBIT 3D Side view (Right) with Battery



## EXHIBIT 3E Side view (Left) with Battery



# EXHIBIT 3F Top view with Battery



# EXHIBIT 3G Bottom view with Battery



\*\*\* END \*\*\*