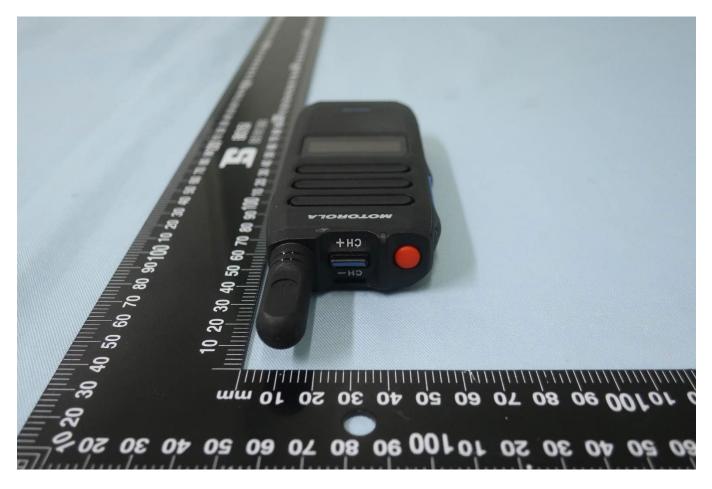

| 3B             |
| 3.                                      | View of FCC/IC label location  | 3C             |
| 4.                                      | Side view (Right) with Battery | 3D             |
| 5.                                      | Side view (Left) with Battery  | 3E             |
| 6.                                      | Top view with Battery          | 3F             |
| 7.                                      | Bottom view with Battery       | 3G             |

## **EXHIBIT 3A**

### **Front View with Battery**



#### **EXHIBIT 3B**

#### **Back View with Battery**



#### **EXHIBIT 3C**

#### **View of FCC/IC label location**



# EXHIBIT 3D Side view (Right) with Battery



## EXHIBIT 3E Side view (Left) with Battery



# EXHIBIT 3F Top view with Battery



# EXHIBIT 3G Bottom view with Battery



\*\*\* END \*\*\*