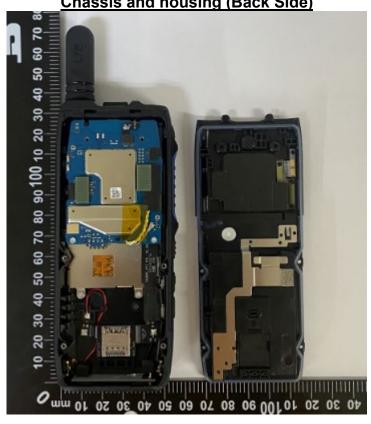

u> Shields (Bottom)                      | 9C             |
| 4.                                      | RF board <u>without</u> Shields (Bottom)                   | 9D             |
| 5.                                      | RF boards <u>with</u> chassis and housing for (Front Side) | 9E             |
| 6.                                      | Chassis and housing (Back Side)                            | 9F             |

## EXHIBIT 9A



### EXHIBIT 9B

## RF board without Shields (Top)



EXHIBIT 9 Revision 1 (2 Aug 2022) SHEET 2 OF 5



EXHIBIT 9C

### EXHIBIT 9D

# **RF board without Shields (Bottom)** 6 50 30 Ō Ó ພ່ພ OL 20 09 $\mathbf{0}\mathbf{S}$ 017 (0.9)0

EXHIBIT 9 Revision 1 (2 Aug 2022) SHEET 3 OF 5

#### EXHIBIT 9E

#### RF boards with chassis and housing for (Front Side)





# EXHIBIT 9F

## Chassis and housing (Back Side)

\*\*\* END \*\*\*