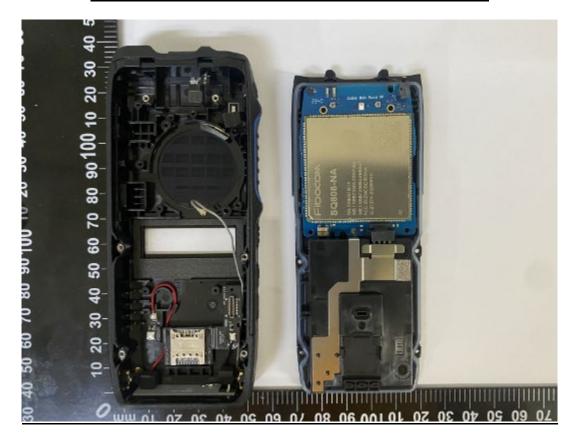

</u> Shields (Bottom)                      | 9C             |
| 4.                                      | RF board <u>without</u> Shields (Bottom)                   | 9D             |
| 5.                                      | RF boards <u>with</u> chassis and housing for (Front Side) | 9E             |
| 6.                                      | Chassis and housing (Back Side)                            | 9F             |

## EXHIBIT 9A



### EXHIBIT 9B

## RF board without Shields (Top)



EXHIBIT 9 Revision 1 (2 Aug 2022) SHEET 2 OF 5



EXHIBIT 9C

### EXHIBIT 9D

# **RF board without Shields (Bottom)** 6 50 30 Ō Ó ພ່ພ OL 20 09 $\mathbf{0}\mathbf{S}$ 017 (0.9)0

EXHIBIT 9 Revision 1 (2 Aug 2022) SHEET 3 OF 5

#### EXHIBIT 9E

#### RF boards with chassis and housing for (Front Side)





# EXHIBIT 9F

## Chassis and housing (Back Side)

\*\*\* END \*\*\*