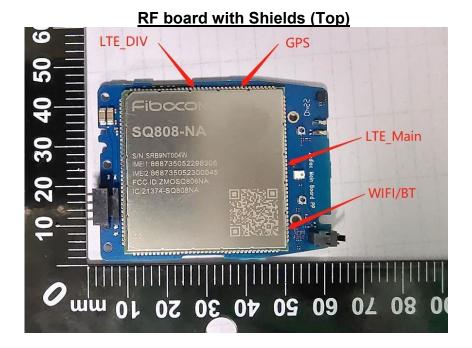

---------------------------------|----------------|
| 1.                                      | RF board <u>with</u> Shields (Top)                         | 9A             |
| 2.                                      | RF board <u>without</u> Shields (Top)                      | 9B             |
| 3.                                      | RF board <u>with</u> Shields (Bottom)                      | 9C             |
| 4.                                      | RF board <u>without</u> Shields (Bottom)                   | 9D             |
| 5.                                      | RF boards <u>with</u> chassis and housing for (Front Side) | 9E             |
| 6.                                      | Chassis and housing (Back Side)                            | 9F             |

## EXHIBIT 9A



### EXHIBIT 9B

## RF board without Shields (Top)



EXHIBIT 9 Revision 1 (2 Aug 2022) SHEET 2 OF 5



EXHIBIT 9C

### EXHIBIT 9D

# **RF board without Shields (Bottom)** 6 50 30 Ō Ó ພ່ພ OL 20 09 $\mathbf{0}\mathbf{S}$ 017 (0.9)0

EXHIBIT 9 Revision 1 (2 Aug 2022) SHEET 3 OF 5

#### EXHIBIT 9E

#### RF boards with chassis and housing for (Front Side)





# EXHIBIT 9F

## Chassis and housing (Back Side)

\*\*\* END \*\*\*