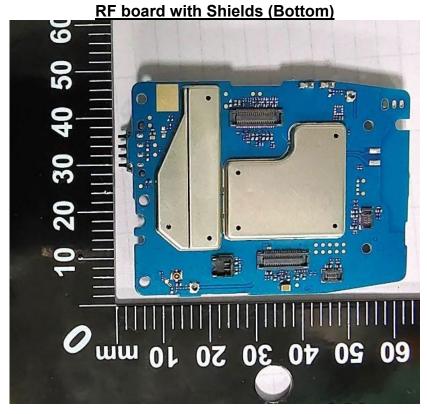

d <u>with</u> Shields (Top)                         | 9A             |
| 2.                                      | RF board <u>without</u> Shields (Top)                      | 9B             |
| 3.                                      | RF board <u>with</u> Shields (Bottom)                      | 9C             |
| 4.                                      | RF board <u>without</u> Shields (Bottom)                   | 9D             |
| 5.                                      | RF boards <u>with</u> chassis and housing for (Front Side) | 9E             |
| 6.                                      | Chassis and housing (Back Side)                            | 9F             |

## EXHIBIT 9A



### EXHIBIT 9B

## RF board without Shields (Top)



EXHIBIT 9 Revision 1 (2 Aug 2022) SHEET 2 OF 5



EXHIBIT 9C

### EXHIBIT 9D

# **RF board without Shields (Bottom)** 6 50 30 Ō Ó ພ່ພ OL 20 09 $\mathbf{0}\mathbf{S}$ 017 (0.9)0

EXHIBIT 9 Revision 1 (2 Aug 2022) SHEET 3 OF 5

#### EXHIBIT 9E

#### RF boards with chassis and housing for (Front Side)





# EXHIBIT 9F

## Chassis and housing (Back Side)

\*\*\* END \*\*\*