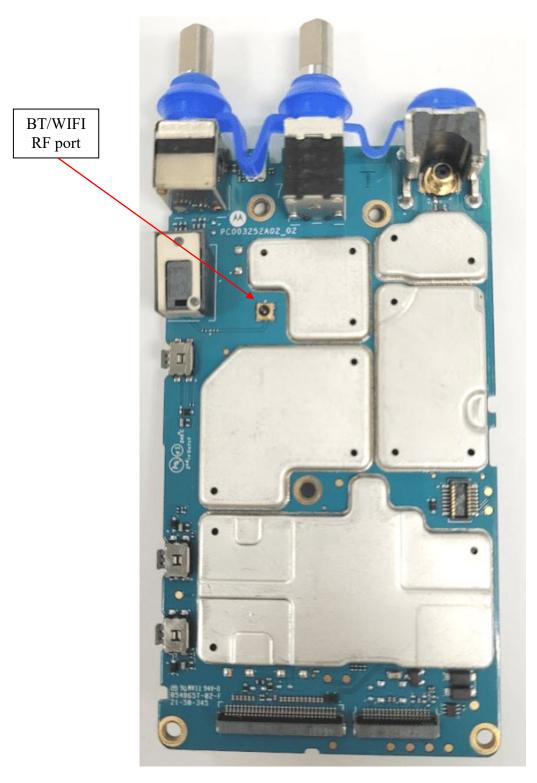

Housing (Back Side) LKP Non-TIA4950 | 9I<br>9J       |
|                                         | RF boards with chassis and housing (Front Side) LKP TIA4950 Chassis and housing (Back Side) LKP TIA4950                | 9K<br>9L       |
|                                         | RF boards <u>with</u> chassis and housing (Front Side) NKP Non-TIA4950 Chassis and housing (Back Side) NKP Non-TIA4950 | 9M<br>9N       |
|                                         | RF boards with chassis and housing (Front Side) NKP TIA4950 Chassis and housing (Back Side) NKP TIA4950                | 90<br>9P       |
|                                         | Limited Keypad Board (Top) Limited Keypad Board (Bottom)                                                               | 9Q<br>9R       |

## Exhibit 9A



RF board with Shields (Top) Non-TIA4950

#### Exhibit 9B



RF board without Shields (Top) Non-TIA4950

#### Exhibit 9C



RF board with Shields (Top) TIA4950

#### Exhibit 9D



RF board without Shields (Top) TIA4950

#### Exhibit 9E



RF board with Shields (Bottom) Non-TIA4950

#### Exhibit 9F



RF board without Shields (Bottom) Non-TIA4950

#### Exhibit 9G



RF board with Shields (Bottom) TIA4950

#### Exhibit 9H



RF board without Shields (Bottom) TIA4950



RF boards with chassis and housing (Front Side) LKP Non-TIA4950

#### Exhibit 9J



Chassis and housing (Back Side) LKP Non-TIA4950



RF boards with chassis and housing (Front Side) LKP TIA4950

#### Exhibit 9L



Chassis and housing (Back Side) LKP TIA4950



RF boards with chassis and housing (Front Side) NKP Non-TIA4950