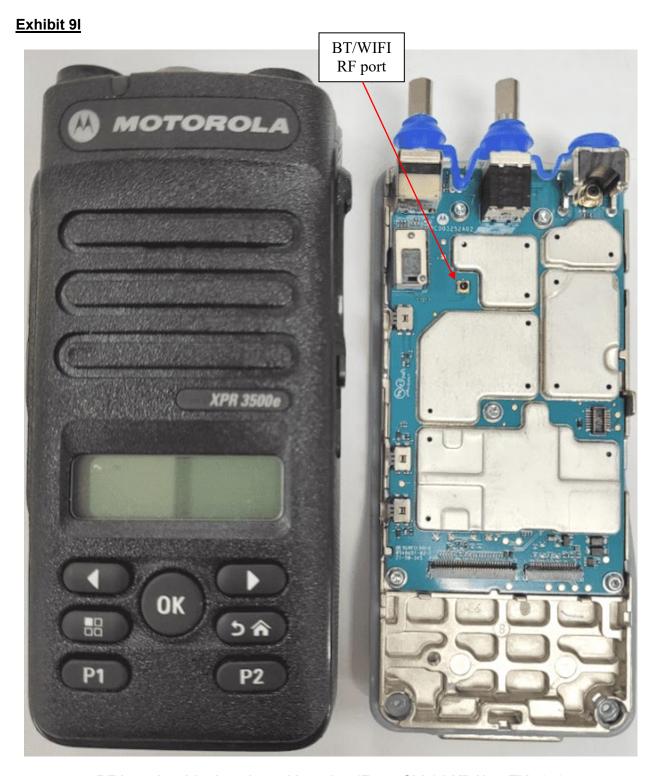

#### Exhibit 9H

RF board without Shields (Bottom) TIA4950

RF boards with chassis and housing (Front Side) LKP Non-TIA4950