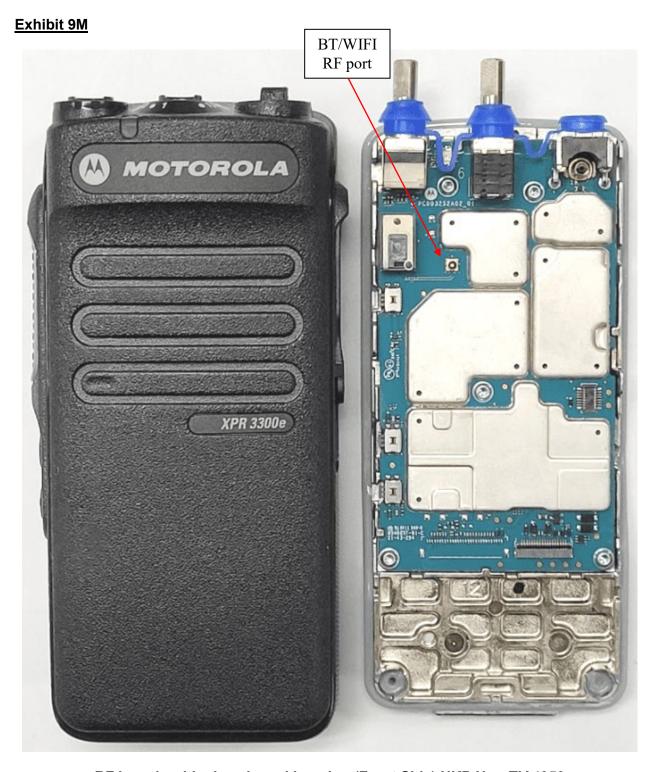

#### Exhibit 9H

RF board without Shields (Bottom) TIA4950

RF boards with chassis and housing (Front Side) LKP Non-TIA4950

#### Exhibit 9N

Chassis and housing (Back Side) NKP Non-TIA4950

RF boards with chassis and housing (Front Side) NKP TIA4950