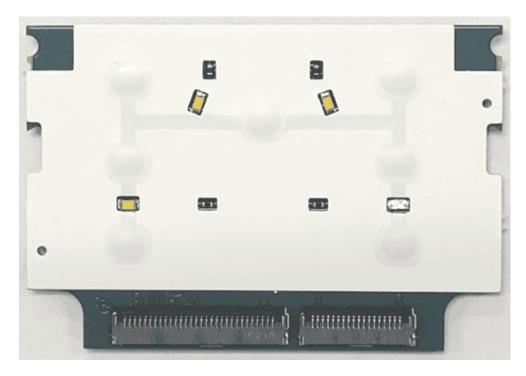

950

#### Exhibit 9E



RF board with Shields (Bottom) Non-TIA4950

#### Exhibit 9F



RF board without Shields (Bottom) Non-TIA4950

#### Exhibit 9G



RF board with Shields (Bottom) TIA4950

#### Exhibit 9H



RF board without Shields (Bottom) TIA4950



RF boards with chassis and housing (Front Side) LKP Non-TIA4950

#### Exhibit 9J



Chassis and housing (Back Side) LKP Non-TIA4950



RF boards with chassis and housing (Front Side) LKP TIA4950

#### Exhibit 9L



Chassis and housing (Back Side) LKP TIA4950



RF boards with chassis and housing (Front Side) NKP Non-TIA4950

#### Exhibit 9N



Chassis and housing (Back Side) NKP Non-TIA4950



RF boards with chassis and housing (Front Side) NKP TIA4950

#### **Exhibit 9P**



Chassis and housing (Back Side) NKP TIA4950

#### Exhibit 9Q



**Limited Keypad Board (Top)** 

## Exhibit 9R



**Limited Keypad Board (Bottom)** 

\*\*\* END \*\*\*