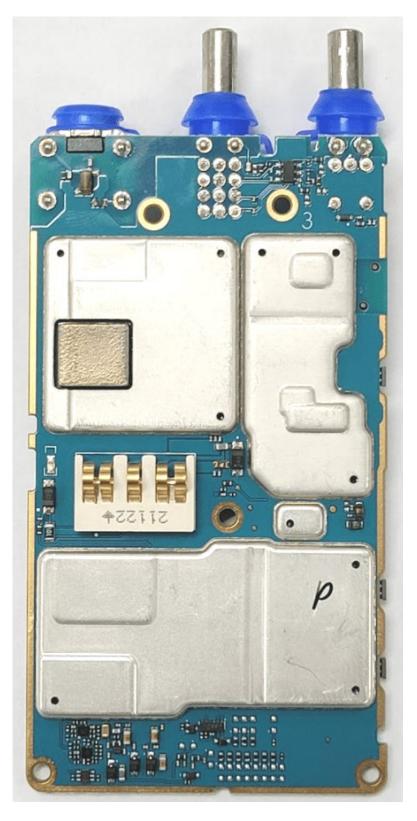

|                                         | RF boards <u>with</u> chassis and housing (Front Side) NKP Non-TIA4950 Chassis and housing (Back Side) NKP Non-TIA4950 | 9M<br>9N       |
|                                         | RF boards with chassis and housing (Front Side) NKP TIA4950 Chassis and housing (Back Side) NKP TIA4950                | 90<br>9P       |
|                                         | Limited Keypad Board (Top) Limited Keypad Board (Bottom)                                                               | 9Q<br>9R       |

## Exhibit 9A



RF board with Shields (Top) Non-TIA4950

#### Exhibit 9B



RF board without Shields (Top) Non-TIA4950

#### Exhibit 9C



RF board with Shields (Top) TIA4950

#### Exhibit 9D



RF board without Shields (Top) TIA4950

#### Exhibit 9E



RF board with Shields (Bottom) Non-TIA4950

#### Exhibit 9F



RF board without Shields (Bottom) Non-TIA4950

#### Exhibit 9G



RF board with Shields (Bottom) TIA4950

#### Exhibit 9H



RF board without Shields (Bottom) TIA4950



RF boards with chassis and housing (Front Side) LKP Non-TIA4950

#### Exhibit 9J



Chassis and housing (Back Side) LKP Non-TIA4950



RF boards with chassis and housing (Front Side) LKP TIA4950

#### Exhibit 9L



Chassis and housing (Back Side) LKP TIA4950



RF boards with chassis and housing (Front Side) NKP Non-TIA4950

#### Exhibit 9N



Chassis and housing (Back Side) NKP Non-TIA4950



RF boards with chassis and housing (Front Side) NKP TIA4950

#### **Exhibit 9P**



Chassis and housing (Back Side) NKP TIA4950

#### Exhibit 9Q



**Limited Keypad Boa