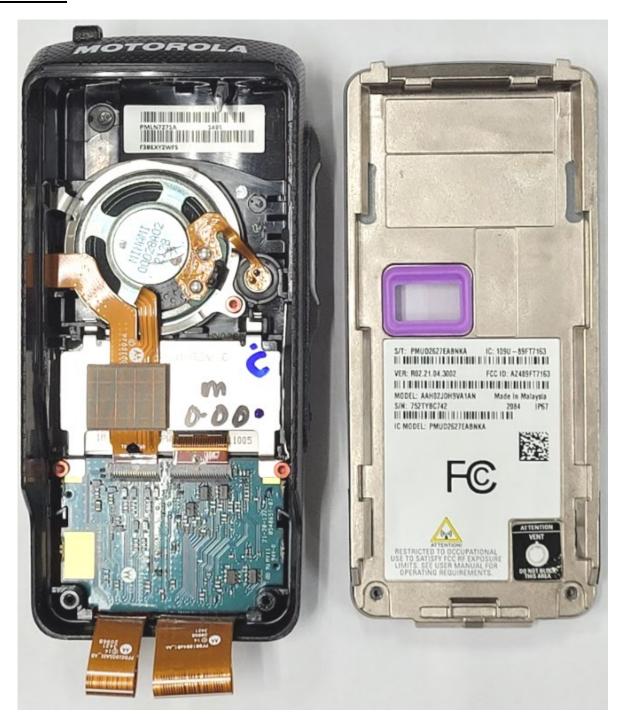

#### Exhibit 9J

Chassis and housing (Back Side) LKP Non-TIA4950

RF boards with chassis and housing (Front Side) LKP TIA4950