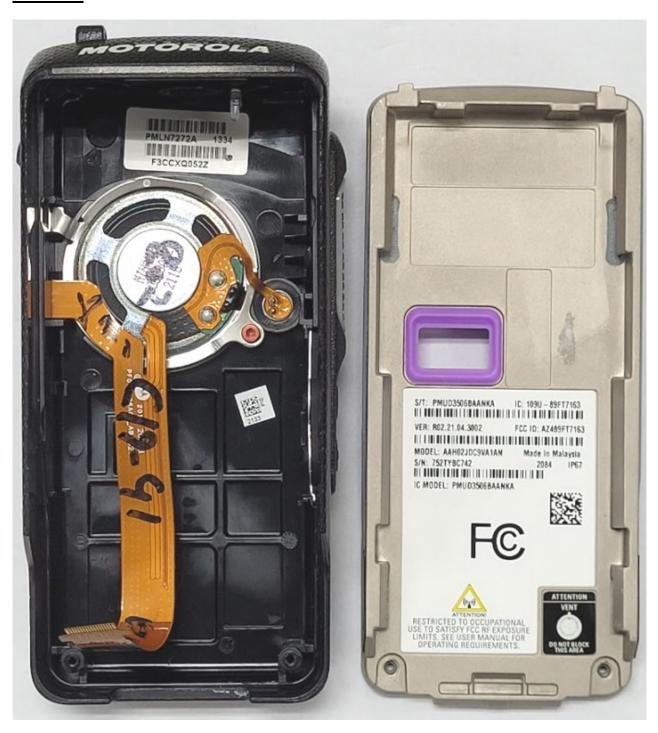

TIA4950

#### Exhibit 9D



RF board without Shields (Top) TIA4950

#### Exhibit 9E



RF board with Shields (Bottom) Non-TIA4950

#### Exhibit 9F



RF board without Shields (Bottom) Non-TIA4950

#### Exhibit 9G



RF board with Shields (Bottom) TIA4950

#### Exhibit 9H



RF board without Shields (Bottom) TIA4950



RF boards with chassis and housing (Front Side) LKP Non-TIA4950

#### Exhibit 9J



Chassis and housing (Back Side) LKP Non-TIA4950



RF boards with chassis and housing (Front Side) LKP TIA4950

#### Exhibit 9L



Chassis and housing (Back Side) LKP TIA4950



RF boards with chassis and housing (Front Side) NKP Non-TIA4950

#### Exhibit 9N



Chassis and housing (Back Side) NKP Non-TIA4950



RF boards with chassis and housing (Front Side) NKP TIA4950

#### **Exhibit 9P**



Chassis and housing (Back Side) NKP TIA4950

#### Exhibit 9Q



**Limited Keypad Board (Top)** 

## Exhibit 9R



**Limited Keypad Board (Bottom)** 

\*\*\* END \*\*\*