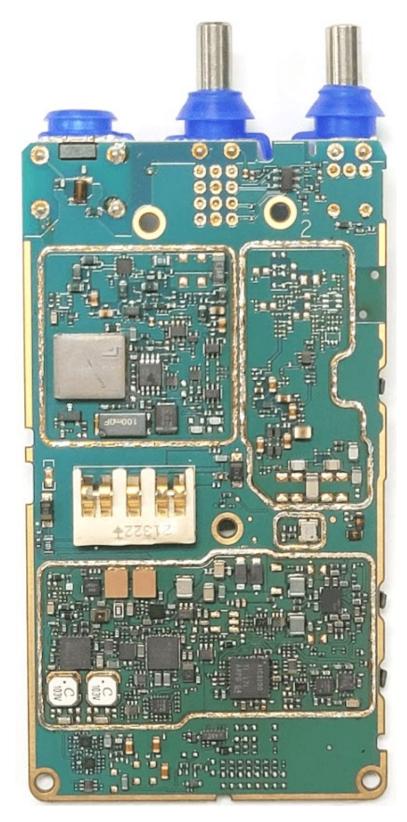

u> chassis and housing (Front Side) NKP Non-TIA4950 Chassis and housing (Back Side) NKP Non-TIA4950 | 9M<br>9N       |
|                                         | RF boards with chassis and housing (Front Side) NKP TIA4950 Chassis and housing (Back Side) NKP TIA4950                | 90<br>9P       |
|                                         | Limited Keypad Board (Top) Limited Keypad Board (Bottom)                                                               | 9Q<br>9R       |

## Exhibit 9A



RF board with Shields (Top) Non-TIA4950

#### Exhibit 9B



RF board without Shields (Top) Non-TIA4950

#### Exhibit 9C



RF board with Shields (Top) TIA4950

#### Exhibit 9D



RF board without Shields (Top) TIA4950

#### Exhibit 9E



RF board with Shields (Bottom) Non-TIA4950

#### Exhibit 9F



RF board without Shields (Bottom) Non-TIA4950

#### Exhibit 9G



RF board with Shields (Bottom) TIA4950

#### Exhibit 9H



RF board without Shields (Bottom) TIA4950



RF boards with chassis and housing (Front Side) LKP Non-TIA4950

#### Exhibit 9J



Chassis and housing (Back Side) LKP Non-TIA4950



RF boards with chassis and housing (Front Side) LKP TIA4950

#### Exhibit 9L



Chassis and housing (Back Side) LKP TIA4950



RF boards with chassis and housing (Front Side) NKP Non-TIA4950

#### Exhibit 9N



Chassis and housing (Back Side) NKP Non-TIA4950



RF boards with chassis and housing (Front Side) NKP TIA4950

#### **Exhibit 9P**



Chassis and housing (Back Side) NKP TIA4950

#### Exhibit 9Q



**Limited Keypad Board (Top)** 

## Exhibit 9R



**Limited Keypad Board (Bottom)**