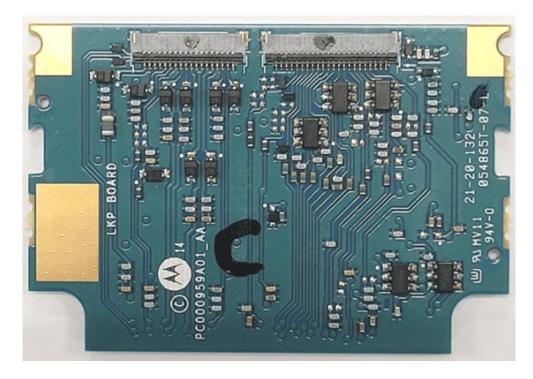

tom) Non-TIA4950

#### Exhibit 9F



RF board without Shields (Bottom) Non-TIA4950

#### Exhibit 9G



RF board with Shields (Bottom) TIA4950

#### Exhibit 9H



RF board without Shields (Bottom) TIA4950



RF boards with chassis and housing (Front Side) LKP Non-TIA4950

#### Exhibit 9J



Chassis and housing (Back Side) LKP Non-TIA4950



RF boards with chassis and housing (Front Side) LKP TIA4950

#### Exhibit 9L



Chassis and housing (Back Side) LKP TIA4950



RF boards with chassis and housing (Front Side) NKP Non-TIA4950

#### Exhibit 9N



Chassis and housing (Back Side) NKP Non-TIA4950



RF boards with chassis and housing (Front Side) NKP TIA4950

#### **Exhibit 9P**



Chassis and housing (Back Side) NKP TIA4950

#### Exhibit 9Q



**Limited Keypad Board (Top)** 

## Exhibit 9R



**Limited Keypad Board (Bottom)** 

\*\*\* END \*\*\*