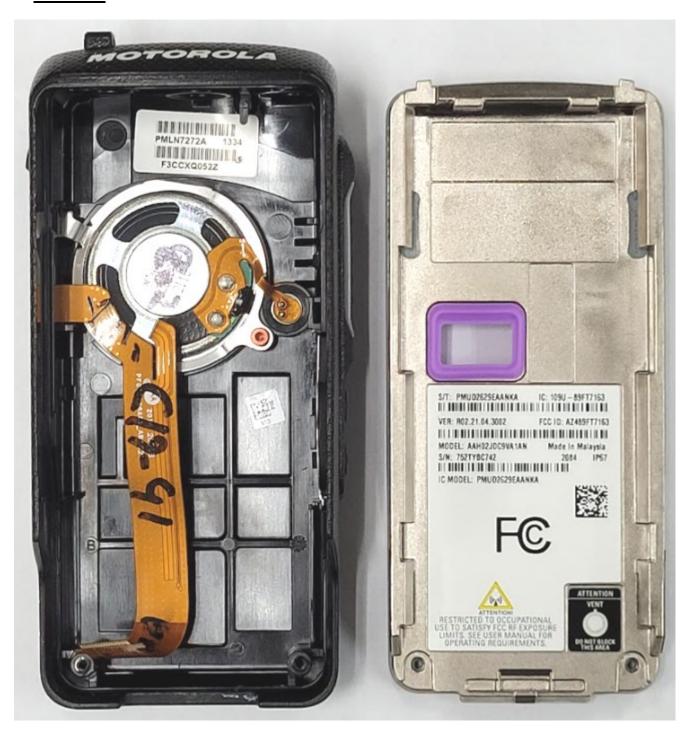

#### Exhibit 9N

Chassis and housing (Back Side) NKP Non-TIA4950

RF boards with chassis and housing (Front Side) NKP TIA4950