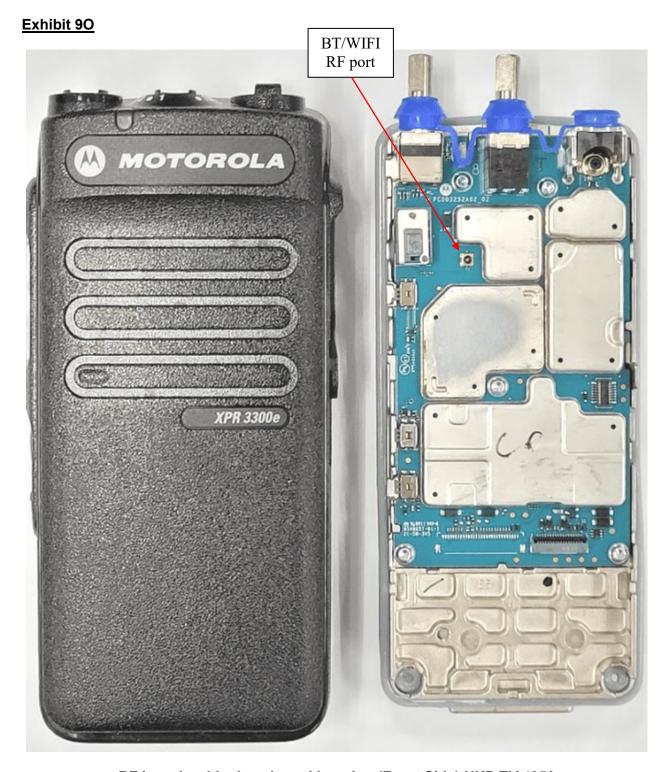

#### Exhibit 9H

RF board without Shields (Bottom) TIA4950

RF boards with chassis and housing (Front Side) LKP Non-TIA4950

#### **Exhibit 9P**

Chassis and housing (Back Side) NKP TIA4950