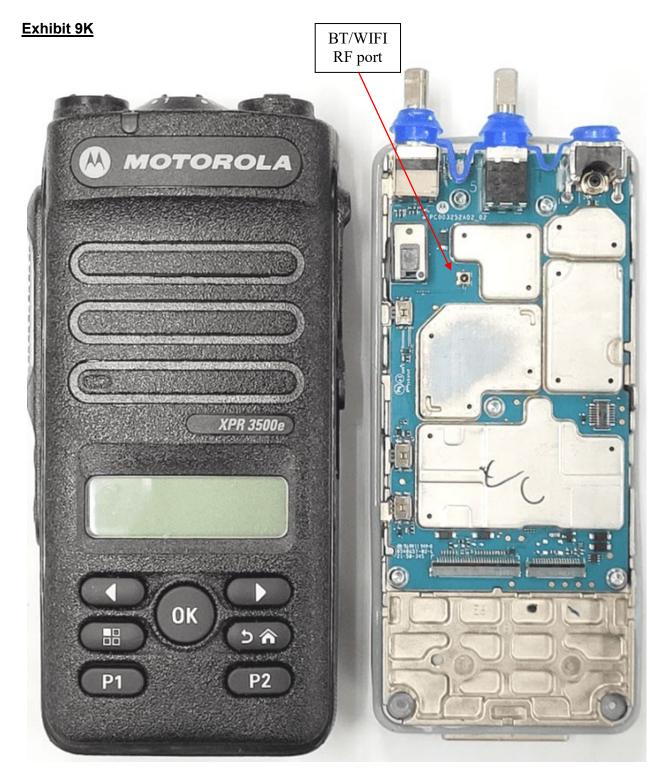

#### Exhibit 9L

Chassis and housing (Back Side) LKP TIA4950

RF boards with chassis and housing (Front Side) NKP Non-TIA4950