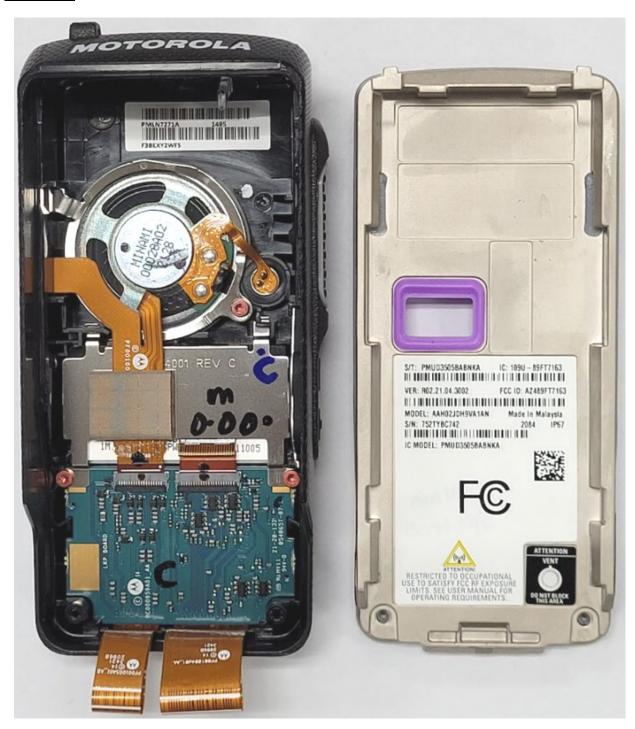

#### Exhibit 9L

Chassis and housing (Back Side) LKP TIA4950

RF boards with chassis and housing (Front Side) NKP Non-TIA4950