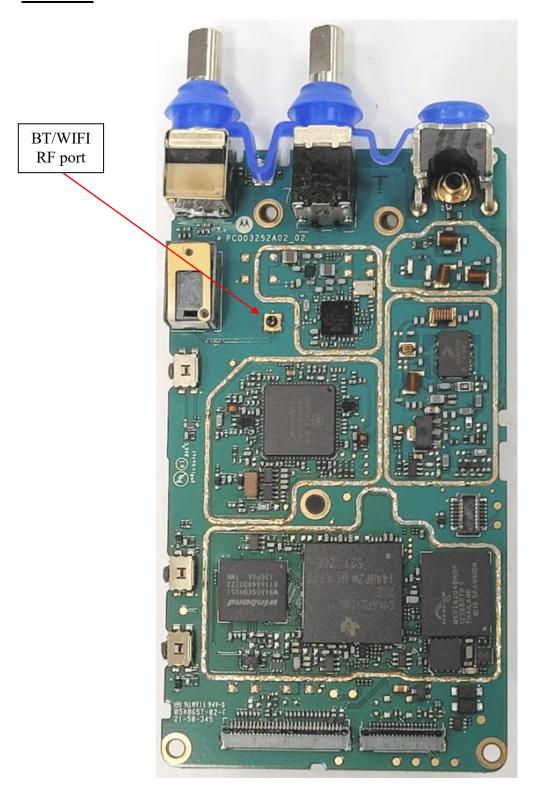

| RF boards with chassis and housing (Front Side) LKP TIA4950 Chassis and housing (Back Side) LKP TIA4950                | 9K<br>9L       |
|                                         | RF boards <u>with</u> chassis and housing (Front Side) NKP Non-TIA4950 Chassis and housing (Back Side) NKP Non-TIA4950 | 9M<br>9N       |
|                                         | RF boards with chassis and housing (Front Side) NKP TIA4950 Chassis and housing (Back Side) NKP TIA4950                | 90<br>9P       |
|                                         | Limited Keypad Board (Top) Limited Keypad Board (Bottom)                                                               | 9Q<br>9R       |

## Exhibit 9A



RF board with Shields (Top) Non-TIA4950

#### Exhibit 9B



RF board without Shields (Top) Non-TIA4950

#### Exhibit 9C



RF board with Shields (Top) TIA4950

#### Exhibit 9D



RF board without Shields (Top) TIA4950

#### Exhibit 9E



RF board with Shields (Bottom) Non-TIA4950

#### Exhibit 9F



RF board without Shields (Bottom) Non-TIA4950

#### Exhibit 9G



RF board with Shields (Bottom) TIA4950

#### Exhibit 9H



RF board without Shields (Bottom) TIA4950



RF boards with chassis and housing (Front Side) LKP Non-TIA4950

#### Exhibit 9J



Chassis and housing (Back Side) LKP Non-TIA4950



RF boards with chassis and housing (Front Side) LKP TIA4950

#### Exhibit 9L



Chassis and housing (Back Side) LKP TIA4950



RF boards with chassis and housing (Front Side) NKP Non-TIA4950

#### Exhibit 9N



Chassis and housing (Back Side) NKP Non-T