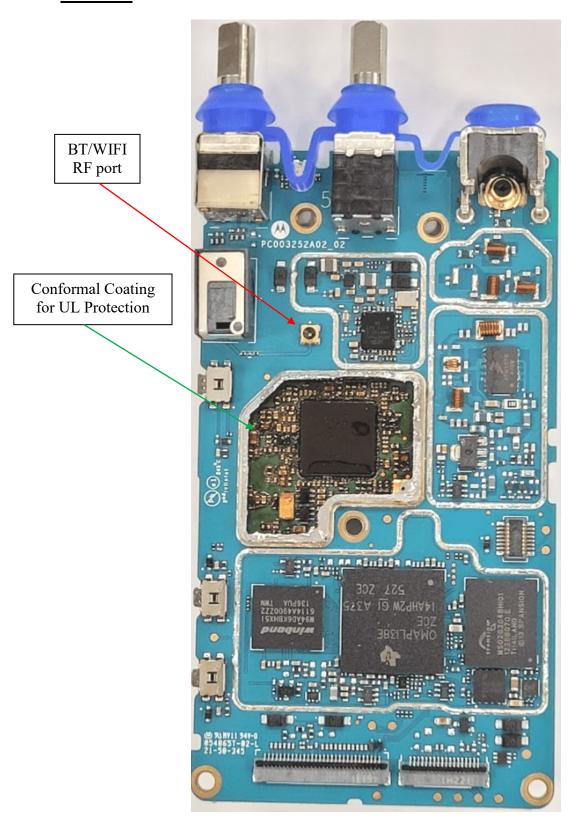

(Back Side) LKP TIA4950                | 9K<br>9L       |
|                                         | RF boards <u>with</u> chassis and housing (Front Side) NKP Non-TIA4950 Chassis and housing (Back Side) NKP Non-TIA4950 | 9M<br>9N       |
|                                         | RF boards with chassis and housing (Front Side) NKP TIA4950 Chassis and housing (Back Side) NKP TIA4950                | 90<br>9P       |
|                                         | Limited Keypad Board (Top) Limited Keypad Board (Bottom)                                                               | 9Q<br>9R       |

## Exhibit 9A



RF board with Shields (Top) Non-TIA4950

#### Exhibit 9B



RF board without Shields (Top) Non-TIA4950

#### Exhibit 9C



RF board with Shields (Top) TIA4950

#### Exhibit 9D



RF board without Shields (Top) TIA4950

#### Exhibit 9E



RF board with Shields (Bottom) Non-TIA4950

#### Exhibit 9F



RF board without Shields (Bottom) Non-TIA4950

#### Exhibit 9G



RF board with Shields (Bottom) TIA4950

#### Exhibit 9H



RF board without Shields (Bottom) TIA4950



RF boards with chassis and housing (Front Side) LKP Non-TIA4950

#### Exhibit 9J



Chassis and housing (Back Side) LKP Non-TIA4950



RF boards with chassis and housing (Front Side) LKP TIA4950

#### Exhibit 9L



Chassis and housing (Back Side) LKP TIA4950



RF boards with chassis and housing (Front Side) NKP Non-TIA4950

#### Exhibit 9N



Chassis and housing (Back Side) NKP Non-TIA4950



RF boards with chassis and housing (Front Side) NKP TIA4950

#### **Exhibit 9P**



Chassis and housing (Back