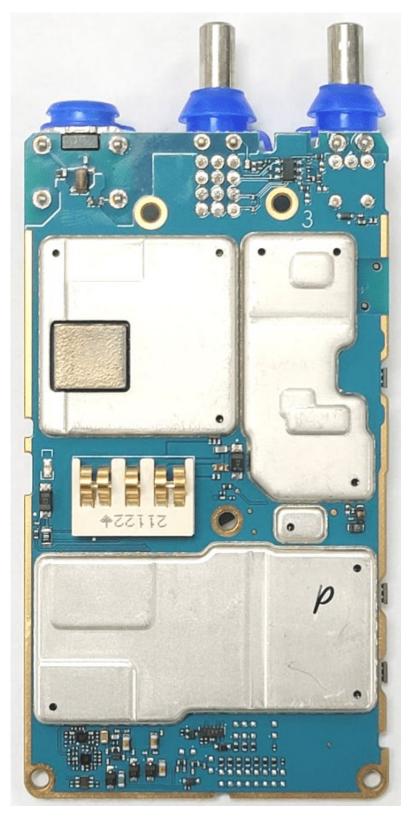

using (Back Side) NKP Non-TIA4950 | 9M<br>9N       |
|                                         | RF boards with chassis and housing (Front Side) NKP TIA4950 Chassis and housing (Back Side) NKP TIA4950                | 90<br>9P       |
|                                         | Limited Keypad Board (Top) Limited Keypad Board (Bottom)                                                               | 9Q<br>9R       |

## Exhibit 9A



RF board with Shields (Top) Non-TIA4950

#### Exhibit 9B



RF board without Shields (Top) Non-TIA4950

#### Exhibit 9C



RF board with Shields (Top) TIA4950

#### Exhibit 9D



RF board without Shields (Top) TIA4950

#### Exhibit 9E



RF board with Shields (Bottom) Non-TIA4950

#### Exhibit 9F



RF board without Shields (Bottom) Non-TIA4950

#### Exhibit 9G



RF board with Shields (Bottom) TIA4950

#### Exhibit 9H



RF board without Shields (Bottom) TIA4950



RF boards with chassis and housing (Front Side) LKP Non-TIA4950

#### Exhibit 9J



Chassis and housing (Back Side) LKP Non-TIA4950



RF boards with chassis and housing (Front Side) LKP TIA4950

#### Exhibit 9L



Chassis and housing (Back Side) LKP TIA4950



RF boards with chassis and housing (Front Side) NKP Non-TIA4950

#### Exhibit 9N



Chassis and housing (Back Side) NKP Non-TIA4950



RF boards with chassis and housing (Front Side) NKP TIA4950

#### **Exhibit 9P**



Chassis and housing (Back Side) NKP TIA4950

#### Exhibit 9Q



**Limited Keypad Board (Top)** 

## Exhibit 9R



**Limited Keypad Board (Bottom)** 

\*\*\* END \*\*\*