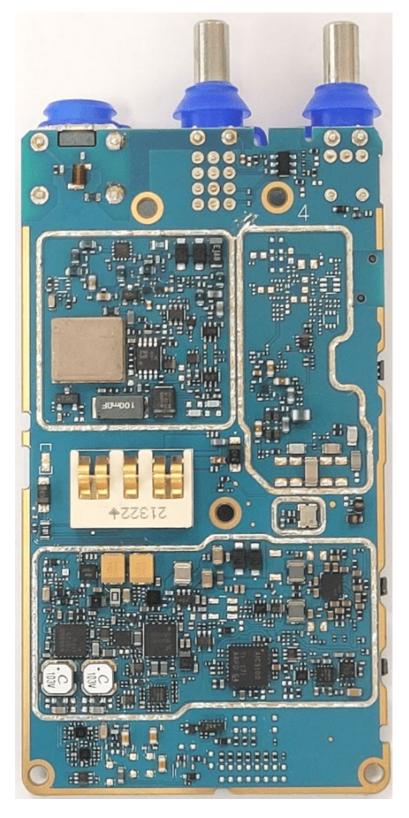

#### Exhibit 9H

RF board without Shields (Bottom) TIA4950

RF boards with chassis and housing (Front Side) LKP Non-TIA4950