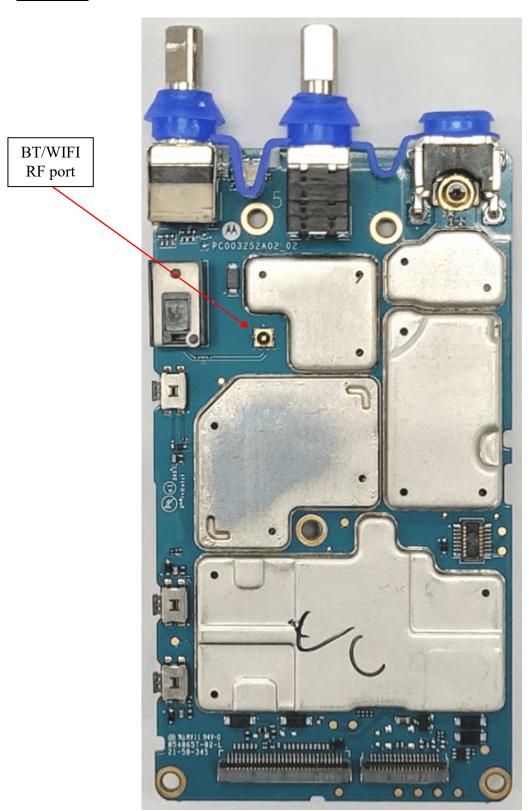

and housing (Front Side) LKP TIA4950 Chassis and housing (Back Side) LKP TIA4950                | 9K<br>9L       |
|                                         | RF boards <u>with</u> chassis and housing (Front Side) NKP Non-TIA4950 Chassis and housing (Back Side) NKP Non-TIA4950 | 9M<br>9N       |
|                                         | RF boards with chassis and housing (Front Side) NKP TIA4950 Chassis and housing (Back Side) NKP TIA4950                | 90<br>9P       |
|                                         | Limited Keypad Board (Top) Limited Keypad Board (Bottom)                                                               | 9Q<br>9R       |

## Exhibit 9A



RF board with Shields (Top) Non-TIA4950

#### Exhibit 9B



RF board without Shields (Top) Non-TIA4950

#### Exhibit 9C



RF board with Shields (Top) TIA4950

#### Exhibit 9D



RF board without Shields (Top) TIA4950

#### Exhibit 9E



RF board with Shields (Bottom) Non-TIA4950

#### Exhibit 9F



RF board without Shields (Bottom) Non-TIA4950

#### Exhibit 9G



RF board with Shields (Bottom) TIA4950

#### Exhibit 9H



RF board without Shields (Bottom) TIA4950



RF boards with chassis and housing (Front Side) LKP Non-TIA4950

#### Exhibit 9J



Chassis and housing (Back Side) LKP Non-TIA4950



RF boards with chassis and housing (Front Side) LKP TIA4950

#### Exhibit 9L



Chassis and housing (Back Side) LKP TIA4950



RF boards with chassis and housing (Front Side) NKP Non-TIA4950

#### Exhibit 9N



Chassis and housing (Back Side) NKP Non-TIA4950



RF boards with chassis and housing (Front Side) NKP T