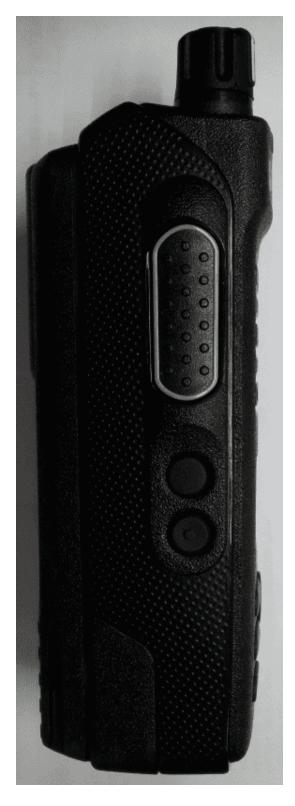

# Exhibit 3D - Side view (Right) with Battery

Side View (Right) for Limited Keypad and Non-Keypad Model