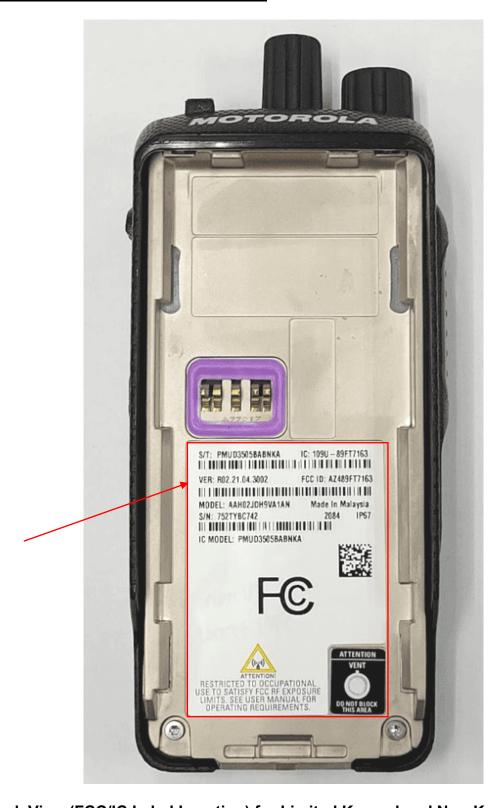

## **Exhibit 3C -View of FCC/IC Label Location**

Back View (FCC/IC Label Location) for Limited Keypad and Non-Keypad Model