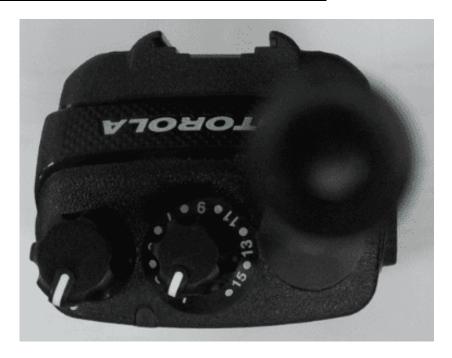

## **Exhibit 3F – Top View Battery (With and Without Antenna)**

Top View for Limited Keypad and Non-Keypad Model (with Antenna)

Top View for Limited Keypad and Non-Keypad Model (without Antenna)