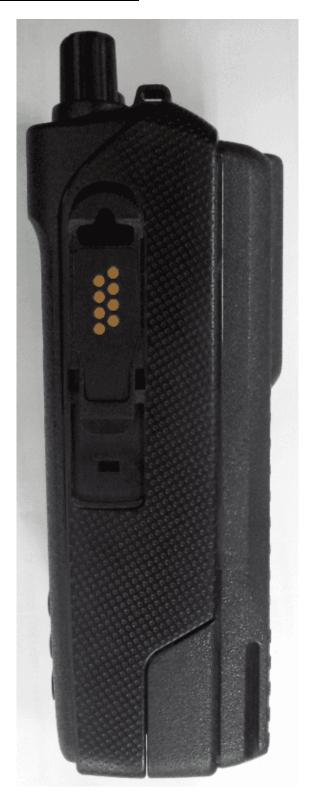

# Exhibit 3E - Side view (Left) with Battery

Side View (Left) for Limited Keypad and Non-Keypad Model