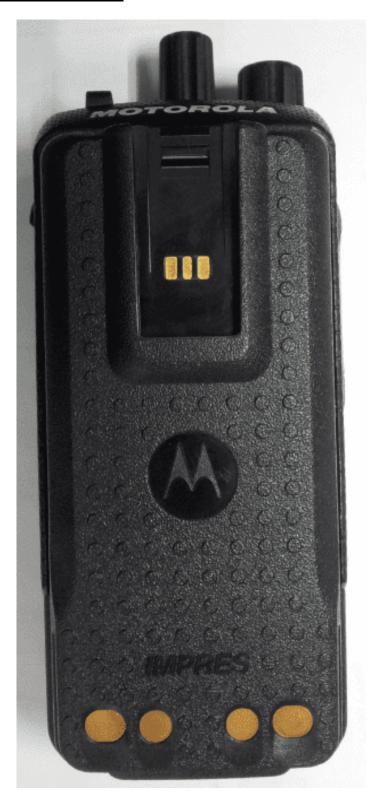

# **Exhibit 3B – Back View with Battery**

**Back View with battery for Limited Keypad and Non-Keypad Model** 