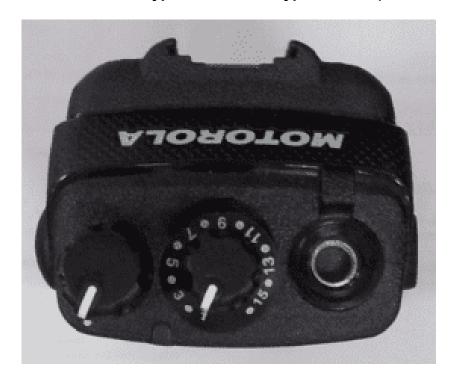

## **Exhibit 3F – Top View Battery (With and Without Antenna)**

Top View for Limited Keypad and Non-Keypad Model (with Antenna)

Top View for Limited Keypad and Non-Keypad Model (without Antenna)