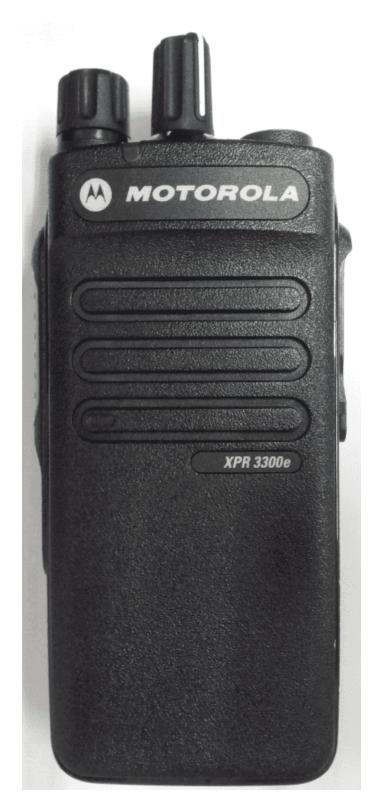

# **Exhibit 3A – Front View with Battery**

Front view of Limited Keypad Model (LKP)

Front View of Non-Keypad Model (NKP)