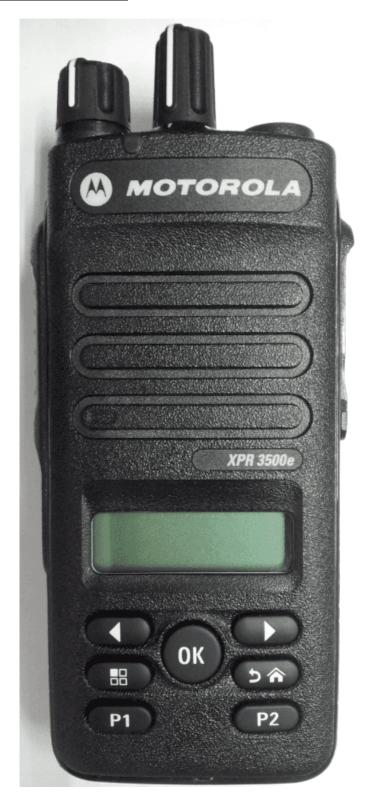

# **Exhibit 3A – Front View with Battery**

Front view of Limited Keypad Model (LKP)

Front View of Non-Keypad Model (NKP)