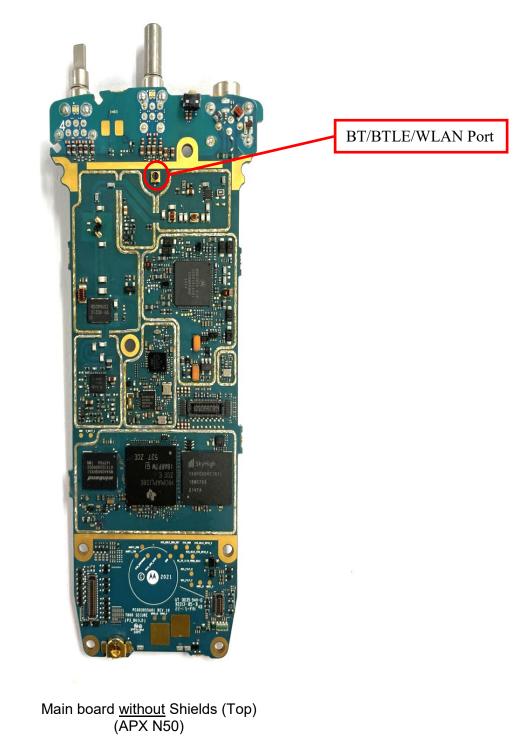

board <u>with</u> Shields (Bottom)(APX N30)                | 9G             |
| 8.                                      | Main board <u>without</u> Shields (Bottom)(APX N30)             | 9H             |
| 9.                                      | Chassis and housing (Front Side)(APX N50)                       | 91             |
| 10.                                     | Main board <u>with</u> chassis and housing (Back side)(APX N50) | 9J             |
| 11.                                     | Chassis and housing for (Front Side)(APX N30)                   | 9K             |
| 12.                                     | Main board with chassis and housing (Back side)(APX N30)        | 9L             |

#### Exhibits 9A



Main board <u>with</u> Shields (Top) (APX N50)

#### Exhibit 9B



# Exhibit 9C



Main board <u>with</u> Shields (Bottom) (APX N50)

# Exhibit 9D



Main board <u>without</u> Shields (Bottom) (APX N50)

> EXHIBIT 9 SHEET 5 OF 13

#### Exhibits 9E



Main board <u>with</u> Shields (Top) (APX N30)

# Exhibit 9F



Main board <u>without</u> Shields (Top) (APX N30)

> EXHIBIT 9 SHEET 7 OF 13

# <u>Exhibit 9G</u>



Main board <u>with</u> Shields (Bottom) (APX N30)

# <u>Exhibit 9H</u>



Main board <u>without</u> Shields (Bottom) (APX N30)

#### Exhibit 9I



Chassis and housing (Front side) (APX N50)

# <u>Exhibit 9J</u>



Main board <u>with</u> chassis and housing (Back side) (APX N50)

EXHIBIT 9 SHEET 11 OF 13

# <u>Exhibit 9K</u>



Chassis and housing (Front side) (APX N30)

> EXHIBIT 9 SHEET 12 OF 13

#### Exhibit 9L



Main board <u>with</u> chassi