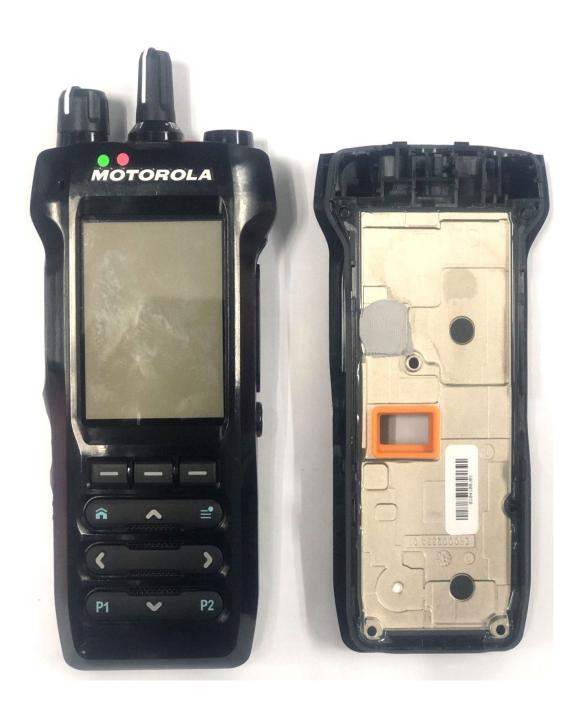

# <u>Exhibit 9K</u>

Chassis and housing (Front side) (APX N30)

> EXHIBIT 9 SHEET 12 OF 13