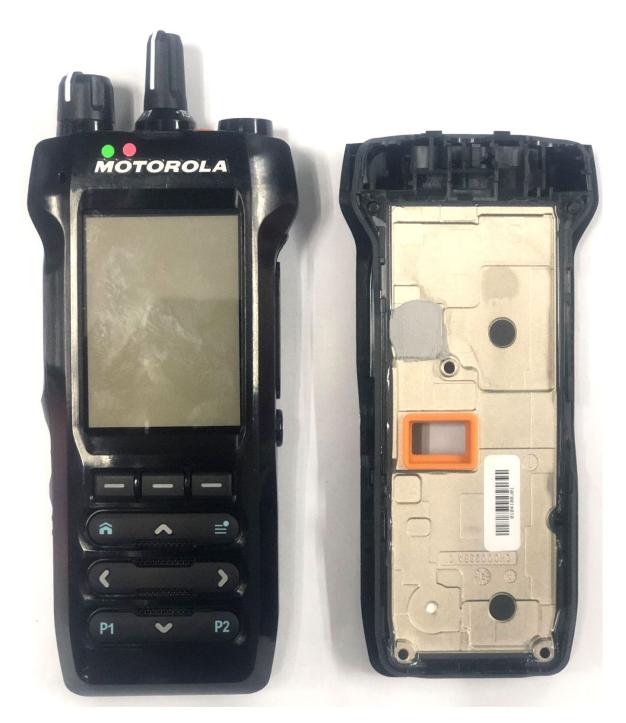

| Chassis and housing for (Front Side)(APX N30)                   | 9K             |
| 12.                                     | Main board with chassis and housing (Back side)(APX N30)        | 9L             |

#### Exhibits 9A



Main board <u>with</u> Shields (Top) (APX N50)

#### Exhibit 9B



# Exhibit 9C



Main board <u>with</u> Shields (Bottom) (APX N50)

# Exhibit 9D



Main board <u>without</u> Shields (Bottom) (APX N50)

> EXHIBIT 9 SHEET 5 OF 13

#### Exhibits 9E



Main board <u>with</u> Shields (Top) (APX N30)

# Exhibit 9F



Main board <u>without</u> Shields (Top) (APX N30)

> EXHIBIT 9 SHEET 7 OF 13

# <u>Exhibit 9G</u>



Main board <u>with</u> Shields (Bottom) (APX N30)

# <u>Exhibit 9H</u>



Main board <u>without</u> Shields (Bottom) (APX N30)

#### Exhibit 9I



Chassis and housing (Front side) (APX N50)

# <u>Exhibit 9J</u>



Main board <u>with</u> chassis and housing (Back side) (APX N50)

EXHIBIT 9 SHEET 11 OF 13

# <u>Exhibit 9K</u>



Chassis and housing (Front side) (APX N30)

> EXHIBIT 9 SHEET 12 OF 13

#### Exhibit 9L



Main board <u>with</u> chassis and housing (Back side) (APX N30)

\*\*\* END \*\*\*