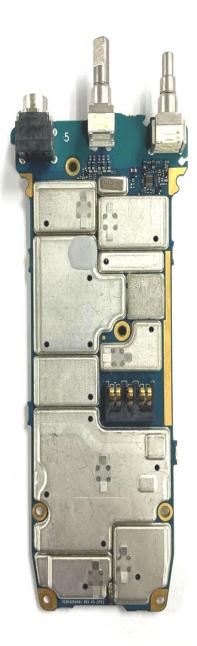

| Main board <u>with</u> chassis and housing (Back side)(APX N50) | 9J             |
| 11.                                     | Chassis and housing for (Front Side)(APX N30)                   | 9K             |
| 12.                                     | Main board with chassis and housing (Back side)(APX N30)        | 9L             |

#### Exhibits 9A



Main board <u>with</u> Shields (Top) (APX N50)

#### Exhibit 9B



# Exhibit 9C



Main board <u>with</u> Shields (Bottom) (APX N50)

# Exhibit 9D



Main board <u>without</u> Shields (Bottom) (APX N50)

> EXHIBIT 9 SHEET 5 OF 13

#### Exhibits 9E



Main board <u>with</u> Shields (Top) (APX N30)

# Exhibit 9F



Main board <u>without</u> Shields (Top) (APX N30)

> EXHIBIT 9 SHEET 7 OF 13

# <u>Exhibit 9G</u>



Main board <u>with</u> Shields (Bottom) (APX N30)

# <u>Exhibit 9H</u>



Main board <u>without</u> Shields (Bottom) (APX N30)

#### Exhibit 9I



Chassis and housing (Front side) (APX N50)

# <u>Exhibit 9J</u>



Main board <u>with</u> chassis and housing (Back side) (APX N50)

EXHIBIT 9 SHEET 11 OF 13

# <u>Exhibit 9K</u>



Chassis and housing (Front side) (APX N30)

> EXHIBIT 9 SHEET 12 OF 13

#### Exhibit 9L



Main board <u>with</u> chassis and housing (Back side) (APX N30)

\*\*\* END \*\*\*