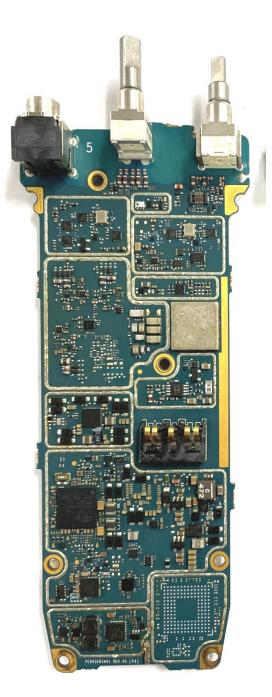

# Exhibit 9D

Main board <u>without</u> Shields (Bottom) (APX N50)

> EXHIBIT 9 SHEET 5 OF 13