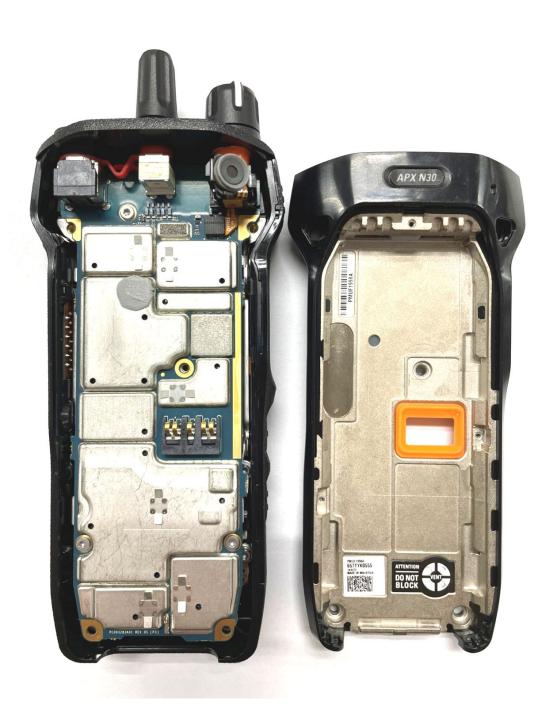

#### Exhibit 9L

Main board <u>with</u> chassis and housing (Back side) (APX N30)

\*\*\* END \*\*\*