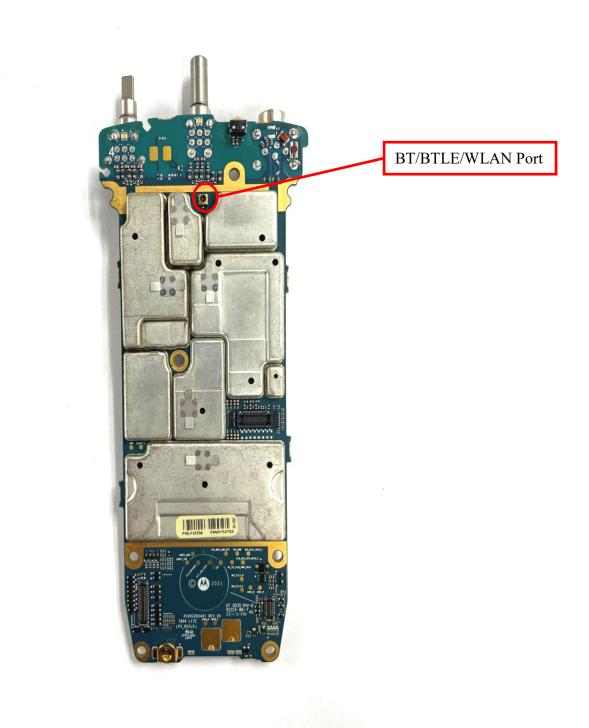

| 9H             |
| 9.                                      | Chassis and housing (Front Side)(APX N50)                       | 91             |
| 10.                                     | Main board <u>with</u> chassis and housing (Back side)(APX N50) | 9J             |
| 11.                                     | Chassis and housing for (Front Side)(APX N30)                   | 9K             |
| 12.                                     | Main board with chassis and housing (Back side)(APX N30)        | 9L             |

#### Exhibits 9A



Main board <u>with</u> Shields (Top) (APX N50)

#### Exhibit 9B



# Exhibit 9C



Main board <u>with</u> Shields (Bottom) (APX N50)

# Exhibit 9D



Main board <u>without</u> Shields (Bottom) (APX N50)

> EXHIBIT 9 SHEET 5 OF 13

#### Exhibits 9E



Main board <u>with</u> Shields (Top) (APX N30)

# Exhibit 9F



Main board <u>without</u> Shields (Top) (APX N30)

> EXHIBIT 9 SHEET 7 OF 13

# <u>Exhibit 9G</u>



Main board <u>with</u> Shields (Bottom) (APX N30)

# <u>Exhibit 9H</u>



Main board <u>without</u> Shields (Bottom) (APX N30)

#### Exhibit 9I



Chassis and housing (Front side) (APX N50)

# <u>Exhibit 9J</u>



Main board <u>with</u> chassis and housing (Back side) (APX N50)

EXHIBIT 9 SHEET 11 OF 13

# <u>Exhibit 9K</u>



Chassis and housing (Front side) (APX N30)

> EXHIBIT 9 SHEET 12 OF 13

#### Exhibit 9L



Main board <u>with</u> chassis and housing (Back side) (APX N30)

\*\*\* END \*\*\*