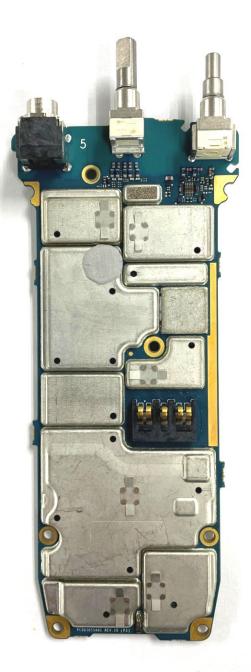

u> Shields (Bottom)(APX N30)                | 9G             |
| 8.                                      | Main board <u>without</u> Shields (Bottom)(APX N30)             | 9H             |
| 9.                                      | Chassis and housing (Front Side)(APX N50)                       | 91             |
| 10.                                     | Main board <u>with</u> chassis and housing (Back side)(APX N50) | 9J             |
| 11.                                     | Chassis and housing for (Front Side)(APX N30)                   | 9K             |
| 12.                                     | Main board with chassis and housing (Back side)(APX N30)        | 9L             |

#### Exhibits 9A



Main board <u>with</u> Shields (Top) (APX N50)

#### Exhibit 9B



# Exhibit 9C



Main board <u>with</u> Shields (Bottom) (APX N50)

# Exhibit 9D



Main board <u>without</u> Shields (Bottom) (APX N50)

> EXHIBIT 9 SHEET 5 OF 13

#### Exhibits 9E



Main board <u>with</u> Shields (Top) (APX N30)

# Exhibit 9F



Main board <u>without</u> Shields (Top) (APX N30)

> EXHIBIT 9 SHEET 7 OF 13

# <u>Exhibit 9G</u>



Main board <u>with</u> Shields (Bottom) (APX N30)

# <u>Exhibit 9H</u>



Main board <u>without</u> Shields (Bottom) (APX N30)

#### Exhibit 9I



Chassis and housing (Front side) (APX N50)

# <u>Exhibit 9J</u>



Main board <u>with</u> chassis and housing (Back side) (APX N50)

EXHIBIT 9 SHEET 11 OF 13

# <u>Exhibit 9K</u>



Chassis and housing (Front side) (APX N30)

> EXHIBIT 9 SHEET 12 OF 13

#### Exhibit 9L



Main board <u>with</u> chassis and housing (B