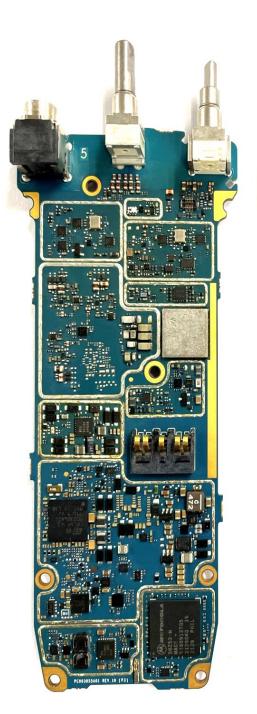

# Exhibit 9D

Main board <u>without</u> Shields (Bottom) (APX N50)

> EXHIBIT 9 SHEET 5 OF 13