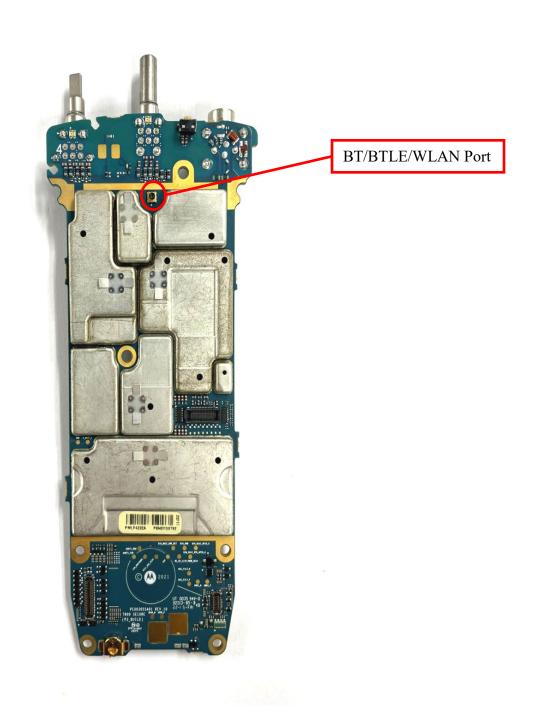

| 9F             |
| 7.                                      | Main board <u>with</u> Shields (Bottom)(APX N30)                | 9G             |
| 8.                                      | Main board <u>without</u> Shields (Bottom)(APX N30)             | 9H             |
| 9.                                      | Chassis and housing (Front Side)(APX N50)                       | 91             |
| 10.                                     | Main board <u>with</u> chassis and housing (Back side)(APX N50) | 9J             |
| 11.                                     | Chassis and housing for (Front Side)(APX N30)                   | 9K             |
| 12.                                     | Main board with chassis and housing (Back side)(APX N30)        | 9L             |

#### Exhibits 9A



Main board <u>with</u> Shields (Top) (APX N50)

#### Exhibit 9B



# Exhibit 9C



Main board <u>with</u> Shields (Bottom) (APX N50)

# Exhibit 9D



Main board <u>without</u> Shields (Bottom) (APX N50)

> EXHIBIT 9 SHEET 5 OF 13

#### Exhibits 9E



Main board <u>with</u> Shields (Top) (APX N30)

# Exhibit 9F



Main board <u>without</u> Shields (Top) (APX N30)

> EXHIBIT 9 SHEET 7 OF 13

# <u>Exhibit 9G</u>



Main board <u>with</u> Shields (Bottom) (APX N30)

# <u>Exhibit 9H</u>



Main board <u>without</u> Shields (Bottom) (APX N30)

#### Exhibit 9I



Chassis and housing (Front side) (APX N50)

# <u>Exhibit 9J</u>



Main board <u>with</u> chassis and housing (Back side) (APX N50)

EXHIBIT 9 SHEET 11 OF 13

# <u>Exhibit 9K</u>



Chassis and housing (Front side) (APX N30)

> EXHIBIT