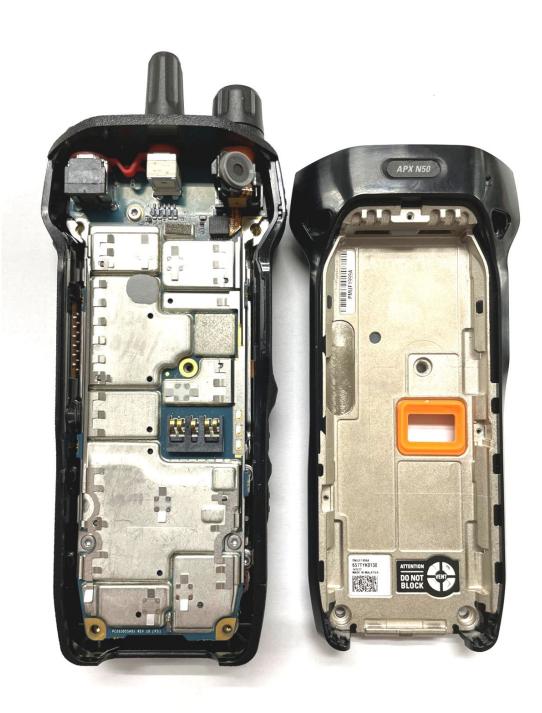

# <u>Exhibit 9J</u>

Main board <u>with</u> chassis and housing (Back side) (APX N50)

EXHIBIT 9 SHEET 11 OF 13