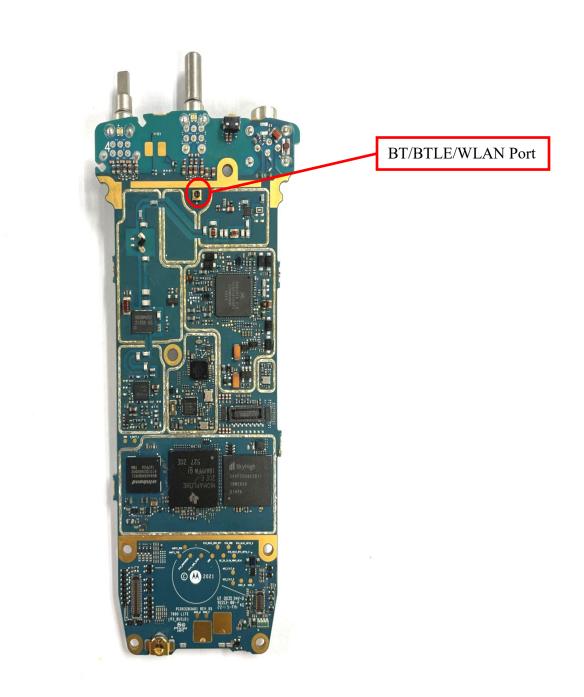

| Chassis and housing (Front Side)(APX N50)                       | 91             |
| 10.                                     | Main board <u>with</u> chassis and housing (Back side)(APX N50) | 9J             |
| 11.                                     | Chassis and housing for (Front Side)(APX N30)                   | 9K             |
| 12.                                     | Main board with chassis and housing (Back side)(APX N30)        | 9L             |

#### Exhibits 9A



Main board <u>with</u> Shields (Top) (APX N50)

#### Exhibit 9B



# Exhibit 9C



Main board <u>with</u> Shields (Bottom) (APX N50)

# Exhibit 9D



Main board <u>without</u> Shields (Bottom) (APX N50)

> EXHIBIT 9 SHEET 5 OF 13

#### Exhibits 9E



Main board <u>with</u> Shields (Top) (APX N30)

# Exhibit 9F



Main board <u>without</u> Shields (Top) (APX N30)

> EXHIBIT 9 SHEET 7 OF 13

# <u>Exhibit 9G</u>



Main board <u>with</u> Shields (Bottom) (APX N30)

# <u>Exhibit 9H</u>



Main board <u>without</u> Shields (Bottom) (APX N30)

#### Exhibit 9I



Chassis and housing (Front side) (APX N50)

# <u>Exhibit 9J</u>



Main board <u>with</u> chassis and housing (Back side) (APX N50)

EXHIBIT 9 SHEET 11 OF 13

# <u>Exhibit 9K</u>



Chassis and housing (Front side) (APX N30)

> EXHIBIT 9 SHEET 12 OF 13

#### Exhibit 9L



Main board <u>with</u> chassis and housing (Back side) (APX N30)

\*\*\* END \*\*\*