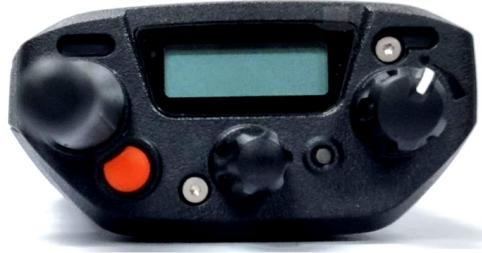

Exhibit 3B: Back view with Battery

Exhibit 3C: Side view (Right)

Exhibit 3D: Side view (Left)

Exhibit 3E: Top view

Exhibit 3F: Bottom view with Battery

\*\*\* END \*\*\*