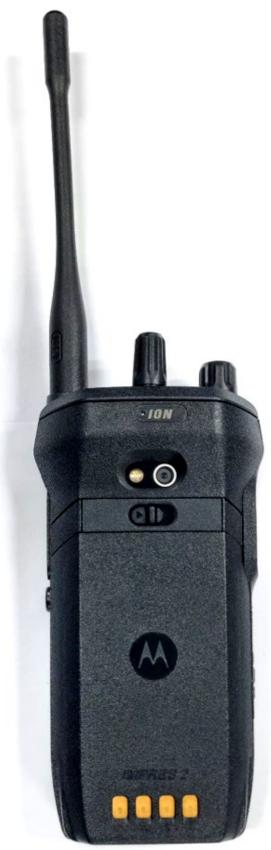

Exhibit 3B: Back view with Battery

Exhibit 3C: Side view (Right)

Exhibit 3D: Side view (Left)

Exhibit 3E: Top view

Exhibit 3F: Bottom view with Battery

\*\*\* END \*\*\*