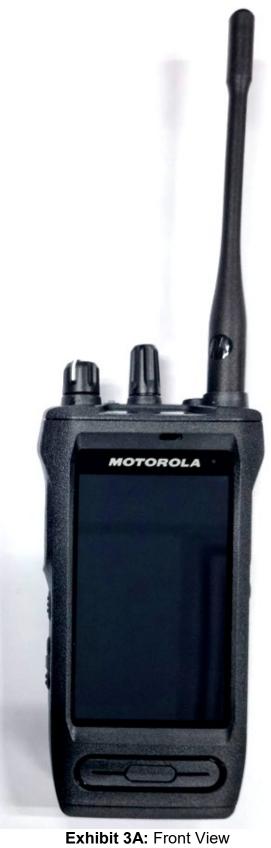

## **EXTERNAL PHOTOGRAPHS**

(Pursuant to FCC Part 2.1033(b)(7) and 2.1033(c)(12) and RSP 100 Annex C)

| The following photographs are attached. |                          | <u>Exhibit</u> |
|-----------------------------------------|--------------------------|----------------|
| 1.                                      | Front View               | 3A             |
| 2.                                      | Back View with Battery . | 3B             |
| 3.                                      | Side view (Right)        | 3C             |
| 4.                                      | Side view (Left)         | 3D             |
| 5.                                      | Top view                 | 3E             |
| 6.                                      | Bottom view with Battery | 3F             |