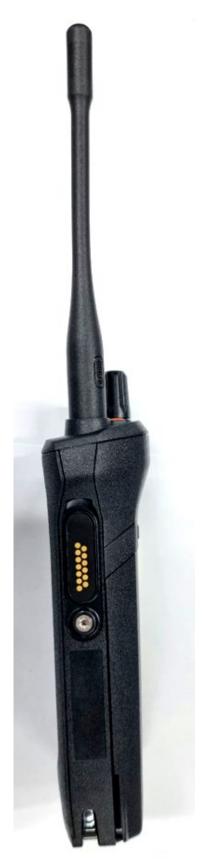

Exhibit 3B: Back view with Battery

Exhibit 3C: Side view (Right)

Exhibit 3D: Side view (Left)

Exhibit 3E: Top view

Exhibit 3F: Bottom view with Battery

\*\*\* END \*\*\*