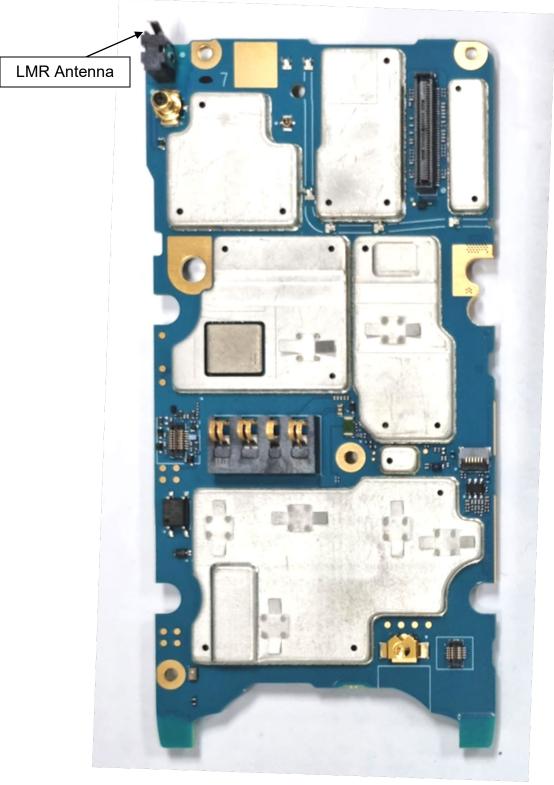

Exhibit 9G: LMR RF board with Shields (Bottom)

Exhibit 9H: LTE RF board with Shields (Bottom)

Exhibit 9I: AP board with Shields (Bottom)

Exhibit 9J: LMR RF board without Shields (Bottom)

Exhibit 9K: LTE RF board without Shields (Bottom)