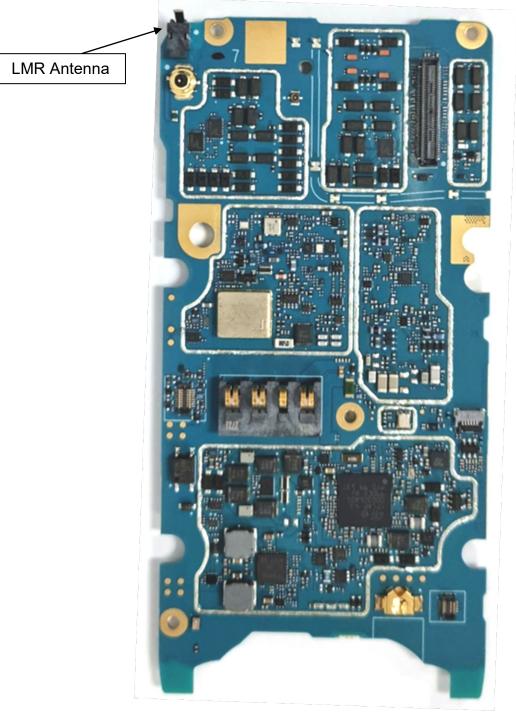

Exhibit 9B: LTE RF board with Shields (Top)

Exhibit 9C: AP board with Shields (Top)

Exhibit 9D: LMR RF board without Shields (Top)

Exhibit 9E: LTE RF board without Shields (Top)

Exhibit 9F: AP board without Shields (Top)