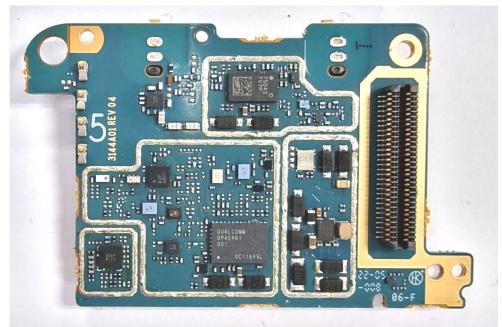

Exhibit 9B: LTE RF board with Shields (Top)

Exhibit 9C: AP board with Shields (Top)

Exhibit 9D: LMR RF board without Shields (Top)

Exhibit 9E: LTE RF board without Shields (Top)

Exhibit 9F: AP board without Shields (Top)