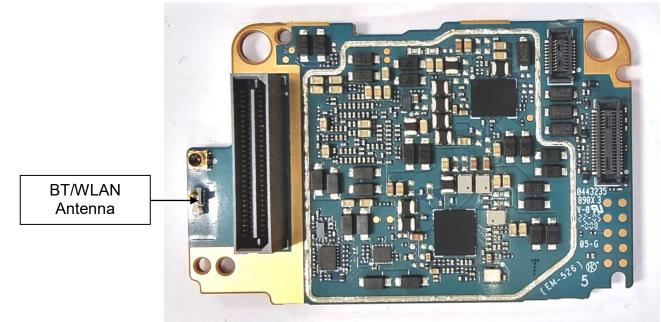

Exhibit 9G: LMR RF board with Shields (Bottom)

Exhibit 9H: LTE RF board with Shields (Bottom)

Exhibit 9I: AP board with Shields (Bottom)

Exhibit 9J: LMR RF board without Shields (Bottom)

Exhibit 9K: LTE RF board without Shields (Bottom)