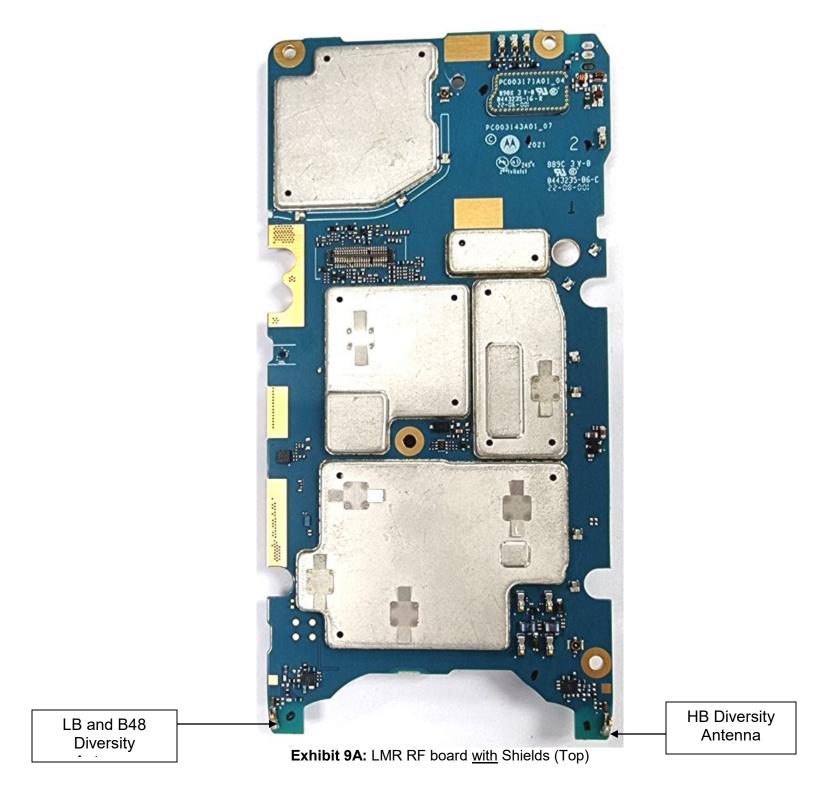

## Internal Photographs

(Pursuant to FCC Part 2.1033(b)(7), 2.1033(c)(12) and RSP 100 Annex C)

The following photographs are attached. Exhibit 1. LMR RF board with Shields (Top) 9A 2. LTE RF board with Shields (Top) 9B 3. AP board with Shields (Top) 9C 4. LMR RF board without Shields (Top) 9D 5. LTE RF board without Shields (Top) 9E 6. AP board without Shields (Top) 9F 7. LMR RF board with Shields (Bottom) 9G 8. LTE RF board with Shields (Bottom) 9H 9. AP board with Shields (Bottom) 91 10. LMR RF board without Shields (Bottom) 9J 11. LTE RF board <u>without</u> Shields (Bottom) 9K 12. AP board without Shields (Bottom) 9L 13. RF boards with chassis and housing for (Front Side) 9M 14. Chassis and housing (Back Side) 9N

Exhibit 9B: LTE RF board with Shields (Top)

Exhibit 9C: AP board with Shields (Top)

Exhibit 9D: LMR RF board without Shields (Top)

Exhibit 9E: LTE RF board without Shields (Top)

Exhibit 9F: AP board without Shields (Top)