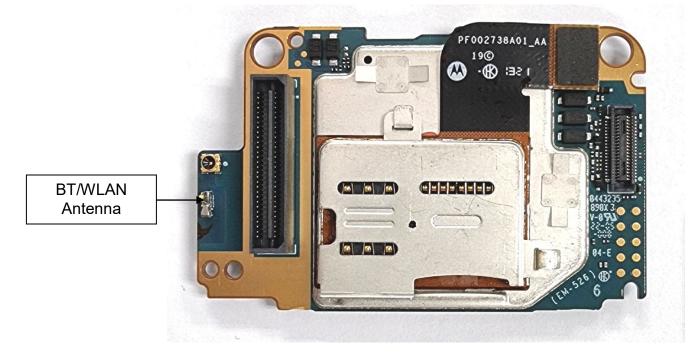

Exhibit 9B: LTE RF board with Shields (Top)

Exhibit 9C: AP board with Shields (Top)

Exhibit 9D: LMR RF board without Shields (Top)

Exhibit 9E: LTE RF board without Shields (Top)

Exhibit 9F: AP board without Shields (Top)