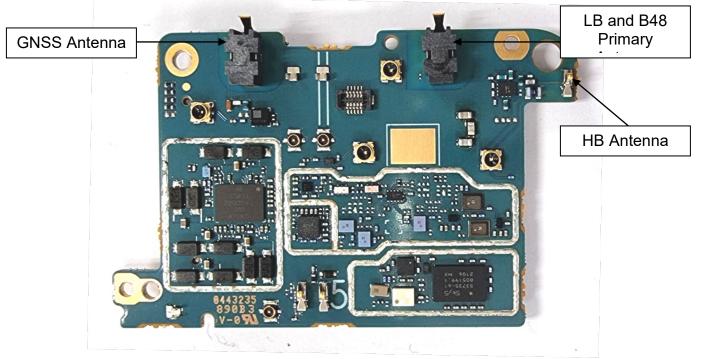

Exhibit 9G: LMR RF board with Shields (Bottom)

Exhibit 9H: LTE RF board with Shields (Bottom)

Exhibit 9I: AP board with Shields (Bottom)

Exhibit 9J: LMR RF board without Shields (Bottom)

Exhibit 9K: LTE RF board without Shields (Bottom)