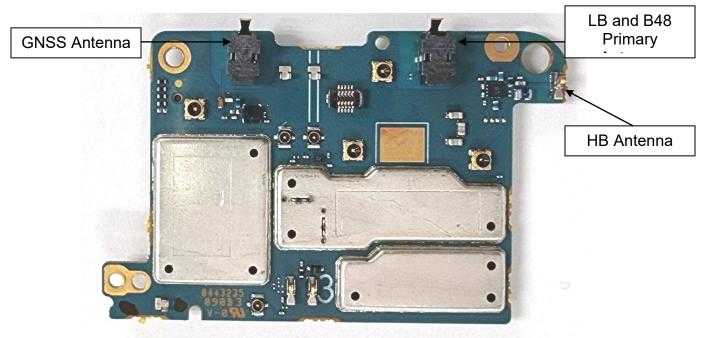

Exhibit 9G: LMR RF board with Shields (Bottom)

Exhibit 9H: LTE RF board with Shields (Bottom)

Exhibit 9I: AP board with Shields (Bottom)

Exhibit 9J: LMR RF board without Shields (Bottom)

Exhibit 9K: LTE RF board without Shields (Bottom)