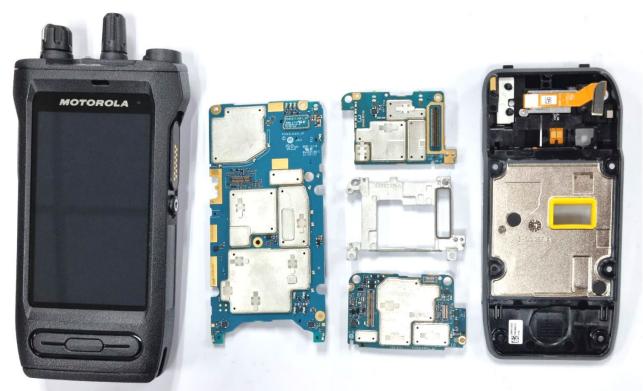

## Internal Photographs

(Pursuant to FCC Part 2.1033(b)(7), 2.1033(c)(12) and RSP 100 Annex C)

The following photographs are attached. Exhibit 1. LMR RF board with Shields (Top) 9A 2. LTE RF board with Shields (Top) 9B 3. AP board with Shields (Top) 9C 4. LMR RF board without Shields (Top) 9D 5. LTE RF board without Shields (Top) 9E 6. AP board without Shields (Top) 9F 7. LMR RF board with Shields (Bottom) 9G 8. LTE RF board with Shields (Bottom) 9H 9. AP board with Shields (Bottom) 91 10. LMR RF board without Shields (Bottom) 9J 11. LTE RF board <u>without</u> Shields (Bottom) 9K 12. AP board without Shields (Bottom) 9L 13. RF boards with chassis and housing for (Front Side) 9M 14. Chassis and housing (Back Side) 9N

Exhibit 9B: LTE RF board with Shields (Top)

Exhibit 9C: AP board with Shields (Top)

Exhibit 9D: LMR RF board without Shields (Top)

Exhibit 9E: LTE RF board without Shields (Top)

Exhibit 9F: AP board without Shields (Top)