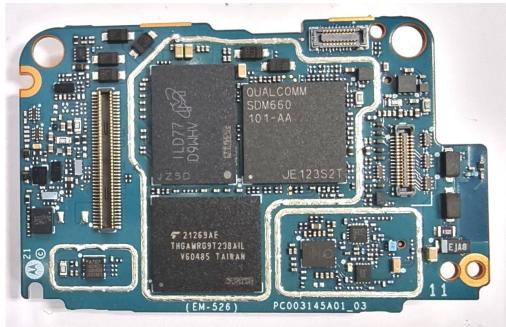

Exhibit 9B: LTE RF board with Shields (Top)

Exhibit 9C: AP board with Shields (Top)

Exhibit 9D: LMR RF board without Shields (Top)

Exhibit 9E: LTE RF board without Shields (Top)

Exhibit 9F: AP board without Shields (Top)