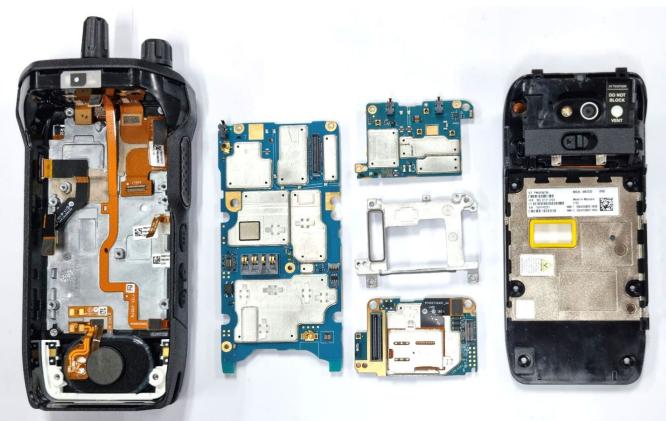

Exhibit 9G: LMR RF board with Shields (Bottom)

Exhibit 9H: LTE RF board with Shields (Bottom)

Exhibit 9I: AP board with Shields (Bottom)

Exhibit 9J: LMR RF board without Shields (Bottom)

Exhibit 9K: LTE RF board without Shields (Bottom)

Exhibit 9L: AP board without Shields (Bottom)

Exhibit 9M: RF boards with chassis and housing for (Front Side)

Exhibit 9N: Chassis and housing (Back Side)

EXHIBIT 9 SHEET 10 OF 11 \*\*\* END \*\*\*

EXHIBIT 9 SHEET 11 OF 11