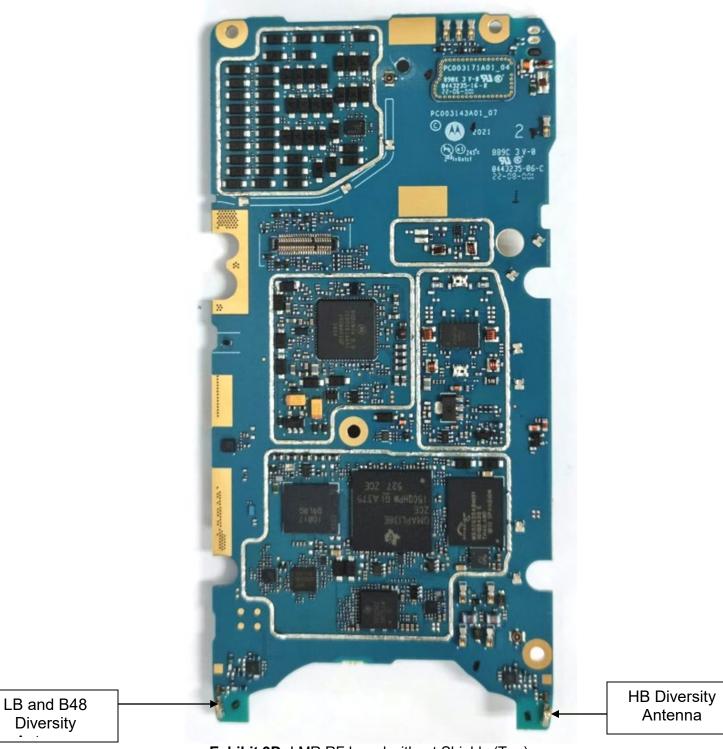

## Internal Photographs

(Pursuant to FCC Part 2.1033(b)(7), 2.1033(c)(12) and RSP 100 Annex C)

The following photographs are attached. Exhibit 1. LMR RF board with Shields (Top) 9A 2. LTE RF board with Shields (Top) 9B 3. AP board with Shields (Top) 9C 4. LMR RF board without Shields (Top) 9D 5. LTE RF board without Shields (Top) 9E 6. AP board without Shields (Top) 9F 7. LMR RF board with Shields (Bottom) 9G 8. LTE RF board with Shields (Bottom) 9H 9. AP board with Shields (Bottom) 91 10. LMR RF board without Shields (Bottom) 9J 11. LTE RF board <u>without</u> Shields (Bottom) 9K 12. AP board without Shields (Bottom) 9L 13. RF boards with chassis and housing for (Front Side) 9M 14. Chassis and housing (Back Side) 9N

Exhibit 9G: LMR RF board with Shields (Bottom)

Exhibit 9H: LTE RF board with Shields (Bottom)

Exhibit 9I: AP board with Shields (Bottom)

Exhibit 9J: LMR RF board without Shields (Bottom)

Exhibit 9K: LTE RF board without Shields (Bottom)