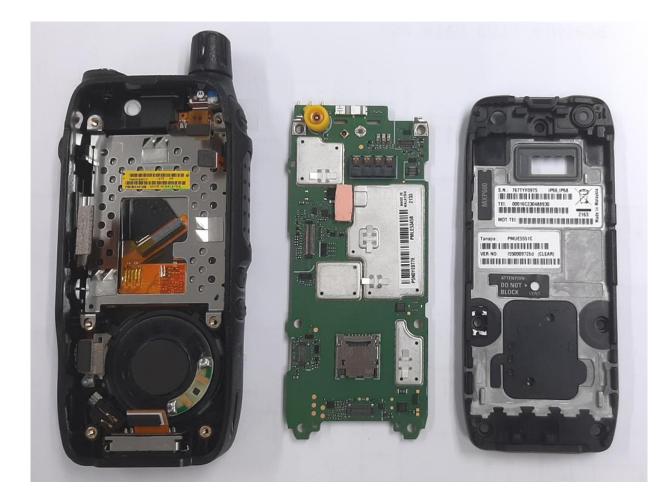

## Exhibit 9F – RF Board with Chassis and Housing (Back Side)

RF Board with Chassis and Housing (Back Side), Model MXP600