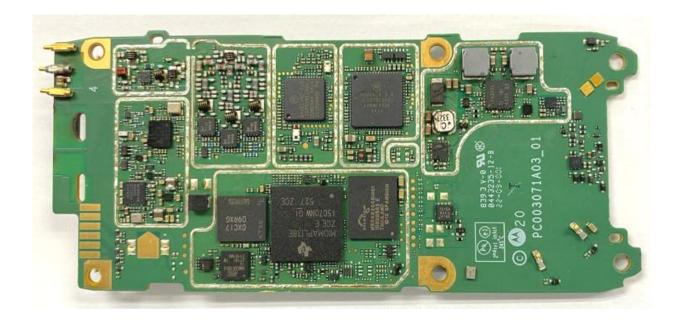

### Exhibit 9B – RF Board without Shields (Top)

RF Board without Shields (Top), Model MXP600