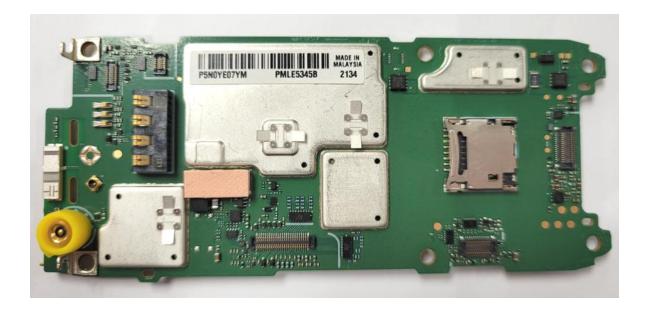

### Exhibit 9C - RF Board with Shields (Bottom)

RF Board with Shields (Bottom), Model MXP600