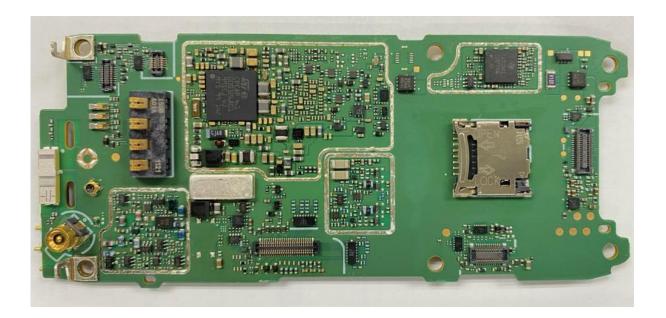

### Exhibit 9D - RF Board without Shields (Bottom)

RF Board without Shields (Bottom), Model MXP600