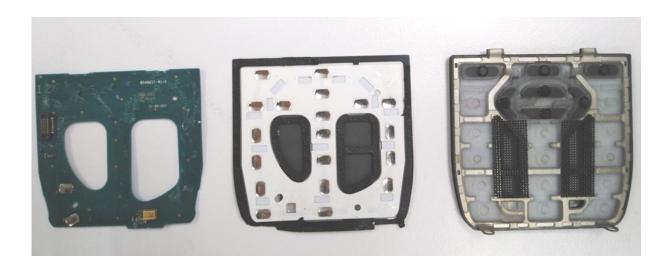

### Exhibit 9H - Keypad Board (Back Side)

Keypad Board (Back Side), Model MXP600

\*\*\* END \*\*\*