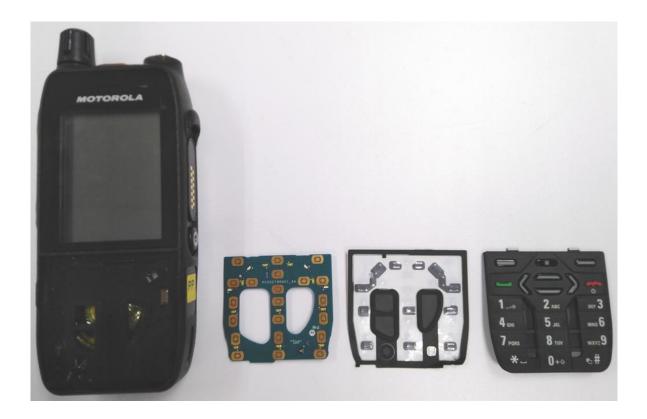

### Exhibit 9G – Keypad Board (Front Side)

Keypad Board (Front Side), Model MXP600