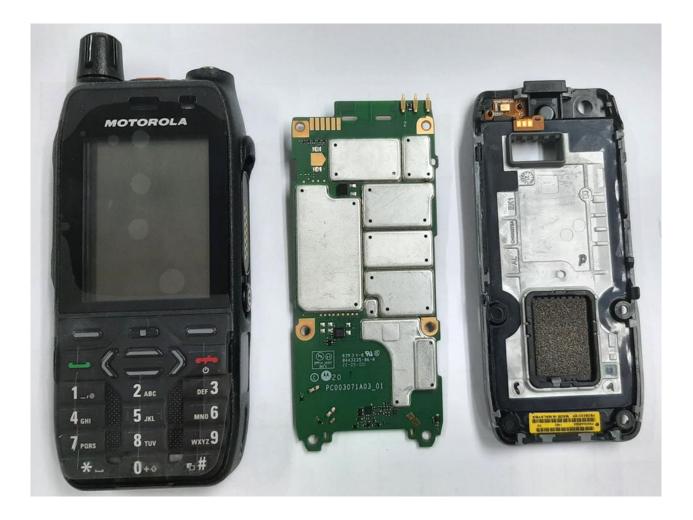

### Exhibit 9E – RF Board with Chassis and Housing (Front Side)

RF Board with Chassis and Housing (Front Side), Model MXP600