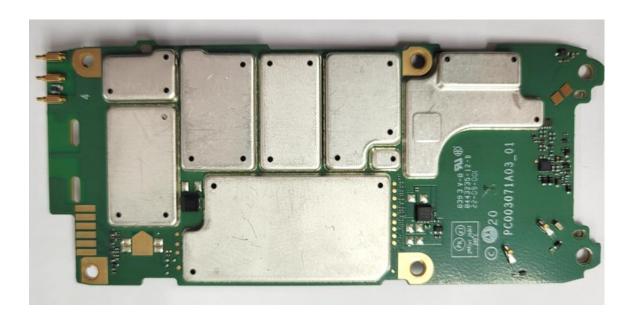

### Exhibit 9A – RF Board with Shields (Top)

RF Board with Shields (Top), Model MXP600