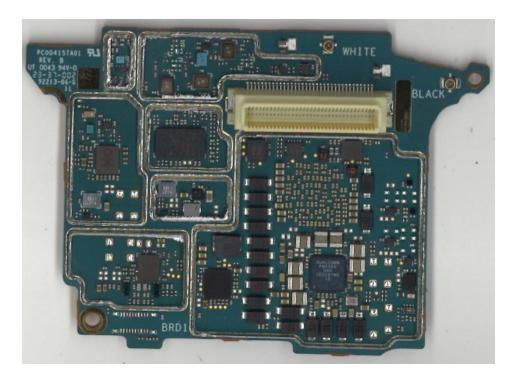

# Exhibit 9A – MAIN board with Shields (Top)

## Exhibit 9B – MAIN board without Shields (Top)