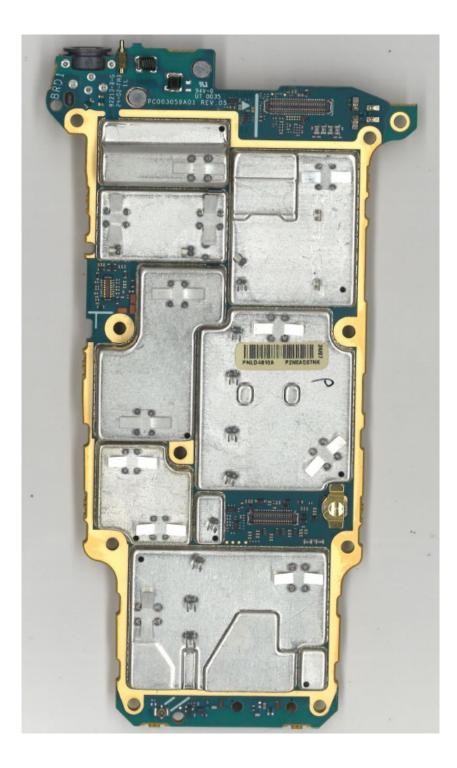

|
| 5.                                      | Main board <u>with</u> chassis and housing for (Front Side) | 9E             |
| 6.                                      | Chassis and housing (Back Side)                             | 9F             |
| 7.                                      | AP board <u>with</u> Shields (Top)                          | 9G             |
| 8.                                      | AP board <u>without</u> Shields (Top)                       | 9H             |
| 9.                                      | AP board <u>with</u> Shields (Bottom)                       | 91             |
| 10.                                     | AP board <u>without</u> Shields (Bottom)                    | 9J             |

# Exhibit 9A – MAIN board with Shields (Top)





## Exhibit 9B – MAIN board without Shields (Top)



## Exhibit 9C – MAIN board with Shields (Bottom)



## Exhibit 9D – MAIN board without Shields (Bottom)



### Exhibit 9E – MAIN boards with chassis and housing for (Front Side)

### Exhibit 9F – Chassis and housing (Back Side)



### Exhibit 9G – AP board with Shields (Top)



Exhibit 9H – AP board without Shields (Top)



### Exhibit 9I – AP board with Shields (Bottom)



Exhibit 9J – AP board without Shields (Bottom)



\*\*\* END \*\*\*