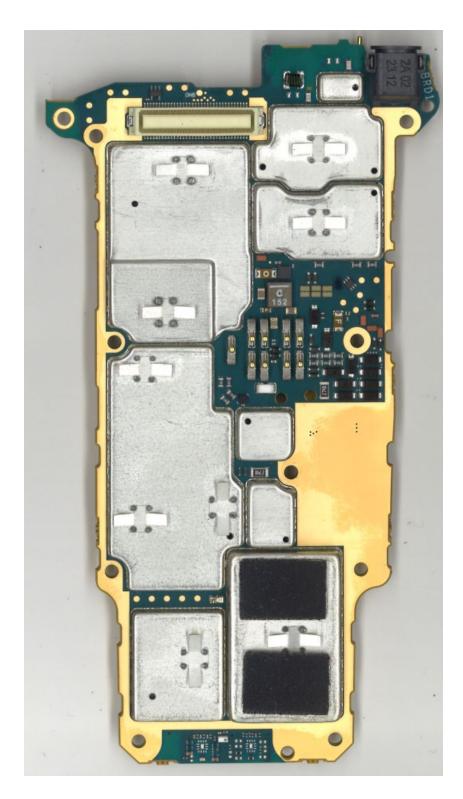

| Main board <u>with</u> chassis and housing for (Front Side) | 9E             |
| 6.                                      | Chassis and housing (Back Side)                             | 9F             |
| 7.                                      | AP board <u>with</u> Shields (Top)                          | 9G             |
| 8.                                      | AP board <u>without</u> Shields (Top)                       | 9H             |
| 9.                                      | AP board <u>with</u> Shields (Bottom)                       | 91             |
| 10.                                     | AP board <u>without</u> Shields (Bottom)                    | 9J             |

# Exhibit 9A – MAIN board with Shields (Top)





## Exhibit 9B – MAIN board without Shields (Top)



## Exhibit 9C – MAIN board with Shields (Bottom)



## Exhibit 9D – MAIN board without Shields (Bottom)



### Exhibit 9E – MAIN boards with chassis and housing for (Front Side)

### Exhibit 9F – Chassis and housing (Back Side)



### Exhibit 9G – AP board with Shields (Top)



Exhibit 9H – AP board without Shields (Top)



### Exhibit 9I – AP board with Shields (Bottom)



Exhibit 9J – AP board without Shields (Bottom)



\*\*\* END \*\*\*