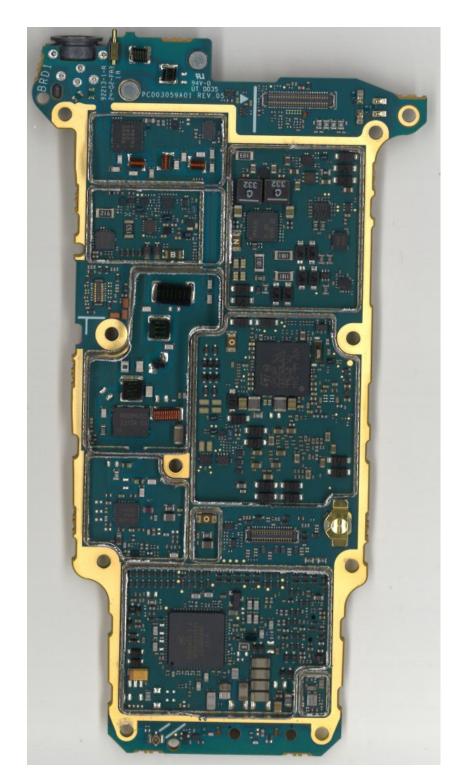

|
| 5.                                      | Main board <u>with</u> chassis and housing for (Front Side) | 9E             |
| 6.                                      | Chassis and housing (Back Side)                             | 9F             |
| 7.                                      | AP board <u>with</u> Shields (Top)                          | 9G             |
| 8.                                      | AP board <u>without</u> Shields (Top)                       | 9H             |
| 9.                                      | AP board <u>with</u> Shields (Bottom)                       | 91             |
| 10.                                     | AP board <u>without</u> Shields (Bottom)                    | 9J             |

# Exhibit 9A – MAIN board with Shields (Top)





## Exhibit 9B – MAIN board without Shields (Top)



## Exhibit 9C – MAIN board with Shields (Bottom)



## Exhibit 9D – MAIN board without Shields (Bottom)



### Exhibit 9E – MAIN boards with chassis and housing for (Front Side)

### Exhibit 9F – Chassis and housing (Back Side)



### Exhibit 9G – AP board with Shields (Top)



Exhibit 9H – AP board without Shields (Top)



### Exhibit 9I – AP board with Shields (Bottom)



Exhibit 9J – AP board without Shields (Bottom)



\*\*\* END \*\*\*