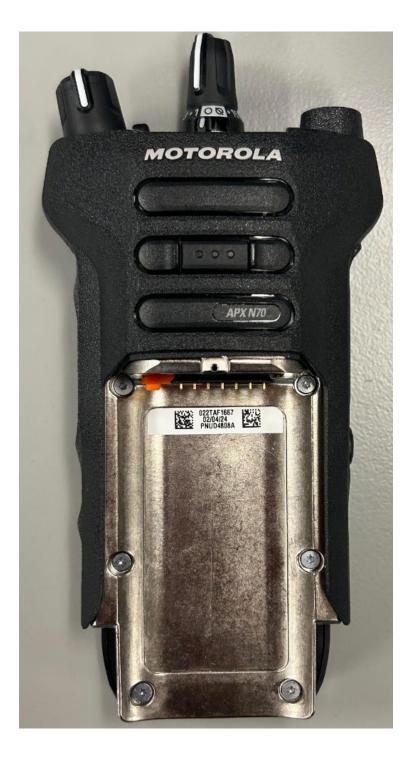

| AP board <u>with</u> Shields (Top)                          | 9G             |
| 8.                                      | AP board <u>without</u> Shields (Top)                       | 9H             |
| 9.                                      | AP board <u>with</u> Shields (Bottom)                       | 91             |
| 10.                                     | AP board <u>without</u> Shields (Bottom)                    | 9J             |

# Exhibit 9A – MAIN board with Shields (Top)





## Exhibit 9B – MAIN board without Shields (Top)



## Exhibit 9C – MAIN board with Shields (Bottom)



## Exhibit 9D – MAIN board without Shields (Bottom)



### Exhibit 9E – MAIN boards with chassis and housing for (Front Side)

### Exhibit 9F – Chassis and housing (Back Side)



### Exhibit 9G – AP board with Shields (Top)



Exhibit 9H – AP board without Shields (Top)



### Exhibit 9I – AP board with Shields (Bottom)



Exhibit 9J – AP board without Shields (Bottom)



\*\*\* END \*\*\*