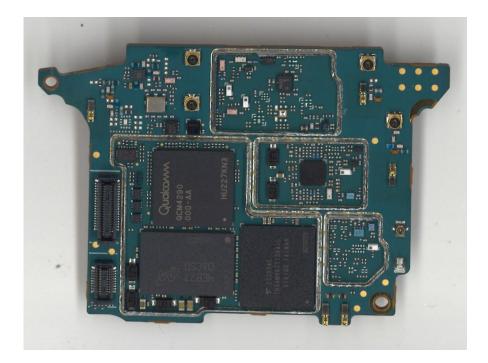

### Exhibit 9I – AP board with Shields (Bottom)

Exhibit 9J – AP board without Shields (Bottom)

\*\*\* END \*\*\*