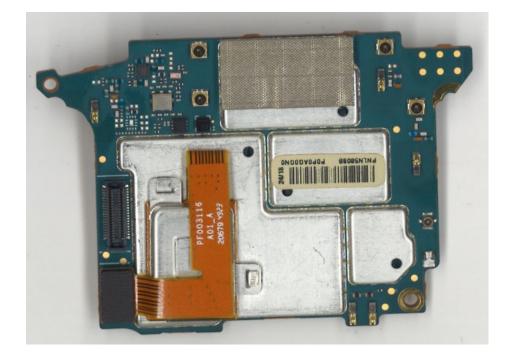

### Exhibit 9G – AP board with Shields (Top)

Exhibit 9H – AP board without Shields (Top)