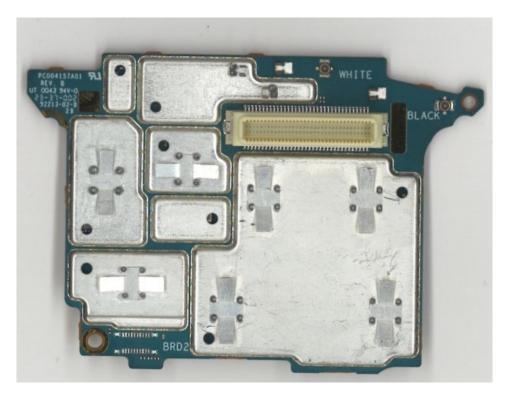

## Exhibit 9C – MAIN board with Shields (Bottom)

## Exhibit 9D – MAIN board without Shields (Bottom)