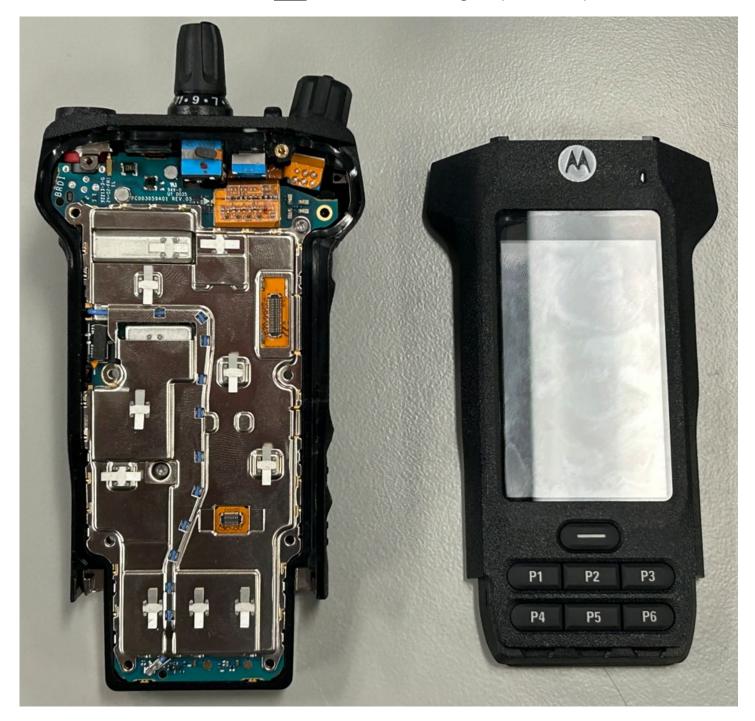

| Chassis and housing (Back Side)                             | 9F             |
| 7.                                      | AP board <u>with</u> Shields (Top)                          | 9G             |
| 8.                                      | AP board <u>without</u> Shields (Top)                       | 9H             |
| 9.                                      | AP board <u>with</u> Shields (Bottom)                       | 91             |
| 10.                                     | AP board <u>without</u> Shields (Bottom)                    | 9J             |

# Exhibit 9A – MAIN board with Shields (Top)





## Exhibit 9B – MAIN board without Shields (Top)



## Exhibit 9C – MAIN board with Shields (Bottom)



## Exhibit 9D – MAIN board without Shields (Bottom)



### Exhibit 9E – MAIN boards with chassis and housing for (Front Side)

### Exhibit 9F – Chassis and housing (Back Side)



### Exhibit 9G – AP board with Shields (Top)



Exhibit 9H – AP board without Shields (Top)



### Exhibit 9I – AP board with Shields (Bottom)



Exhibit 9J – AP board without Shields (Bottom)



\*\*\* END \*\*\*