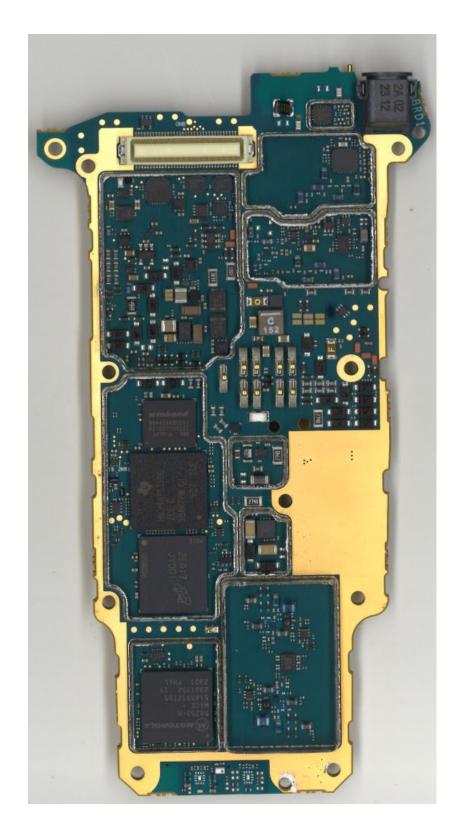

(Front Side) | 9E             |
| 6.                                      | Chassis and housing (Back Side)                             | 9F             |
| 7.                                      | AP board <u>with</u> Shields (Top)                          | 9G             |
| 8.                                      | AP board <u>without</u> Shields (Top)                       | 9H             |
| 9.                                      | AP board <u>with</u> Shields (Bottom)                       | 91             |
| 10.                                     | AP board <u>without</u> Shields (Bottom)                    | 9J             |

# Exhibit 9A – MAIN board with Shields (Top)





## Exhibit 9B – MAIN board without Shields (Top)



## Exhibit 9C – MAIN board with Shields (Bottom)



## Exhibit 9D – MAIN board without Shields (Bottom)



### Exhibit 9E – MAIN boards with chassis and housing for (Front Side)

### Exhibit 9F – Chassis and housing (Back Side)



### Exhibit 9G – AP board with Shields (Top)



Exhibit 9H – AP board without Shields (Top)



### Exhibit 9I – AP board with Shields (Bottom)



Exhibit 9J – AP board without Shields (Bottom)



\*\*\* END \*\*\*