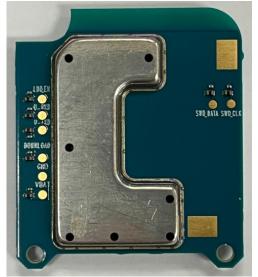

<u>without</u> Shields (Top)                    | 9G<br>9H       |
| 9.<br>10.                               | WIFI board <u>with</u> Shields (Bottom) WIFI board <u>without</u> Shields (Bottom)                 | 9I<br>9J       |

## EXHIBIT 9A - RF board with Shields (Top)





**LMR Multek PCB** 

**LMR WUS PCB** 

# EXHIBIT 9B - RF board without Shields (Top)



**LMR Multek PCB** 



**LMR WUS PCB** 

## EXHIBIT 9C - RF board with Shields (Bottom)





**LMR Multek PCB** 

## EXHIBIT 9D - RF board without Shields (Bottom)







**LMR WUS PCB** 

EXHIBIT 9E - RF board with chassis and housing (front side)





**LMR Multek PCB** 

**LMR WUS PCB** 

## EXHIBIT 9F - Chassis and Housing (back side)





**LMR Multek PCB** 

**LMR WUS PCB** 

## EXHIBIT 9G - WIFI board with Shields (Top)





**LMR Multek PCB** 

**LMR WUS PCB** 

#### EXHIBIT 9H - WIFI board without Shields (Top)



LMR Multek PCB



**LMR WUS PCB** 

#### EXHIBIT 9I - WIFI board with Shields (Bottom)





**LMR Multek PCB** 

**LMR WUS PCB** 

#### EXHIBIT 9J - WIFI board without Shields (Bottom)







**LMR WUS PCB**