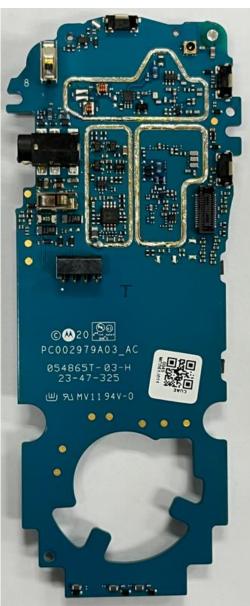

|
| 5.<br>6.                                | RF boards with chassis and housing for (Front Side) RF boards with chassis and housing (Back Side) | 9E<br>9F       |
| 7.<br>8.                                | WIFI board <u>with</u> Shields (Top)<br>WIFI board <u>without</u> Shields (Top)                    | 9G<br>9H       |
| 9.<br>10.                               | WIFI board <u>with</u> Shields (Bottom) WIFI board <u>without</u> Shields (Bottom)                 | 9I<br>9J       |

## EXHIBIT 9A - RF board with Shields (Top)





**LMR Multek PCB** 

**LMR WUS PCB** 

# EXHIBIT 9B - RF board without Shields (Top)



**LMR Multek PCB** 



**LMR WUS PCB** 

## EXHIBIT 9C - RF board with Shields (Bottom)





**LMR Multek PCB** 

## EXHIBIT 9D - RF board without Shields (Bottom)







**LMR WUS PCB** 

EXHIBIT 9E - RF board with chassis and housing (front side)





**LMR Multek PCB** 

**LMR WUS PCB** 

## EXHIBIT 9F - Chassis and Housing (back side)





**LMR Multek PCB** 

**LMR WUS PCB** 

## EXHIBIT 9G - WIFI board with Shields (Top)





**LMR Multek PCB** 

**LMR WUS PCB** 

#### EXHIBIT 9H - WIFI board without Shields (Top)



LMR Multek PCB



**LMR WUS PCB** 

#### EXHIBIT 9I - WIFI board with Shields (Bottom)





**LMR Multek PCB** 

**LMR WUS PCB** 

#### EXHIBIT 9J - WIFI board without Shields (Bottom)







**LMR WUS PCB**