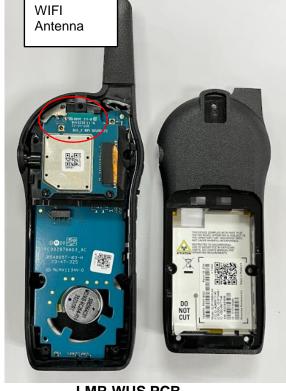

## EXHIBIT 9D - RF board without Shields (Bottom)

**LMR WUS PCB** 

EXHIBIT 9E - RF board with chassis and housing (front side)

**LMR Multek PCB** 

**LMR WUS PCB** 