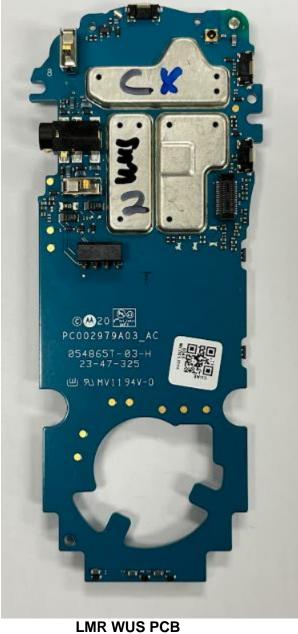

## EXHIBIT 9A - RF board with Shields (Top)

**LMR Multek PCB** 

**LMR WUS PCB** 