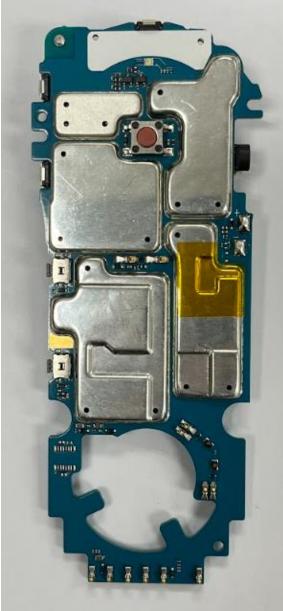

# EXHIBIT 9B - RF board without Shields (Top)

**LMR Multek PCB** 

**LMR WUS PCB** 