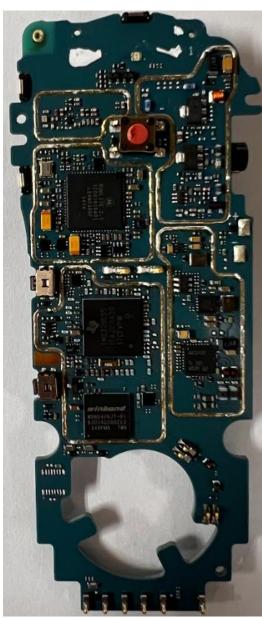

## EXHIBIT 9D - RF board without Shields (Bottom)

**LMR WUS PCB** 

EXHIBIT 9E - RF board with chassis and housing (front side)

**LMR Multek PCB** 

**LMR WUS PCB** 