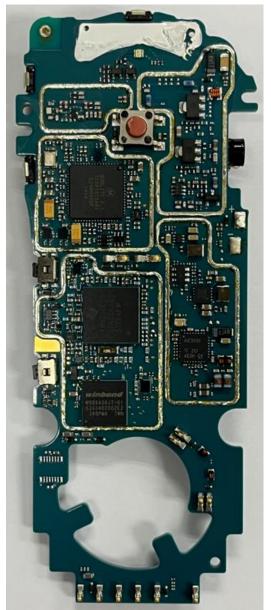

A<br>9B       |
| 3.<br>4.                                | RF board <u>with</u> Shields (Bottom) RF board <u>without</u> Shields (Bottom)                     | 9C<br>9D       |
| 5.<br>6.                                | RF boards with chassis and housing for (Front Side) RF boards with chassis and housing (Back Side) | 9E<br>9F       |
| 7.<br>8.                                | WIFI board <u>with</u> Shields (Top)<br>WIFI board <u>without</u> Shields (Top)                    | 9G<br>9H       |
| 9.<br>10.                               | WIFI board <u>with</u> Shields (Bottom) WIFI board <u>without</u> Shields (Bottom)                 | 9I<br>9J       |

## EXHIBIT 9A - RF board with Shields (Top)





**LMR Multek PCB** 

**LMR WUS PCB** 

# EXHIBIT 9B - RF board without Shields (Top)



**LMR Multek PCB** 



**LMR WUS PCB** 

## EXHIBIT 9C - RF board with Shields (Bottom)





**LMR Multek PCB** 

## EXHIBIT 9D - RF board without Shields (Bottom)







**LMR WUS PCB** 

EXHIBIT 9E - RF board with chassis and housing (front side)





**LMR Multek PCB** 

**LMR WUS PCB** 

## EXHIBIT 9F - Chassis and Housing (back side)





**LMR Multek PCB** 

**LMR WUS PCB** 

## EXHIBIT 9G - WIFI board with Shields (Top)





**LMR Multek PCB** 

**LMR WUS PCB** 

#### EXHIBIT 9H - WIFI board without Shields (Top)



LMR Multek PCB



**LMR WUS PCB** 

#### EXHIBIT 9I - WIFI board with Shields (Bottom)





**LMR Multek PCB** 

**LMR WUS PCB** 

#### EXHIBIT 9J - WIFI board without Shields (Bottom)







**LMR WUS PCB**