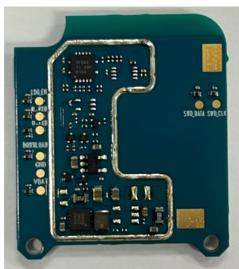

IFI board <u>with</u> Shields (Bottom) WIFI board <u>without</u> Shields (Bottom)                 | 9I<br>9J       |

## EXHIBIT 9A - RF board with Shields (Top)





**LMR Multek PCB** 

**LMR WUS PCB** 

# EXHIBIT 9B - RF board without Shields (Top)



**LMR Multek PCB** 



**LMR WUS PCB** 

## EXHIBIT 9C - RF board with Shields (Bottom)





**LMR Multek PCB** 

## EXHIBIT 9D - RF board without Shields (Bottom)







**LMR WUS PCB** 

EXHIBIT 9E - RF board with chassis and housing (front side)





**LMR Multek PCB** 

**LMR WUS PCB** 

## EXHIBIT 9F - Chassis and Housing (back side)





**LMR Multek PCB** 

**LMR WUS PCB** 

## EXHIBIT 9G - WIFI board with Shields (Top)





**LMR Multek PCB** 

**LMR WUS PCB** 

#### EXHIBIT 9H - WIFI board without Shields (Top)



LMR Multek PCB



**LMR WUS PCB** 

#### EXHIBIT 9I - WIFI board with Shields (Bottom)





**LMR Multek PCB** 

**LMR WUS PCB** 

#### EXHIBIT 9J - WIFI board without Shields (Bottom)







**LMR WUS PCB**