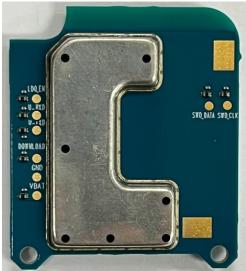

## EXHIBIT 9D - RF board without Shields (Bottom)

**LMR WUS PCB** 

EXHIBIT 9E - RF board with chassis and housing (front side)

**LMR Multek PCB** 

**LMR WUS PCB** 