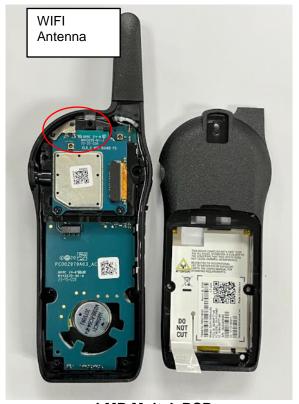

## EXHIBIT 9F - Chassis and Housing (back side)

**LMR Multek PCB** 

**LMR WUS PCB** 