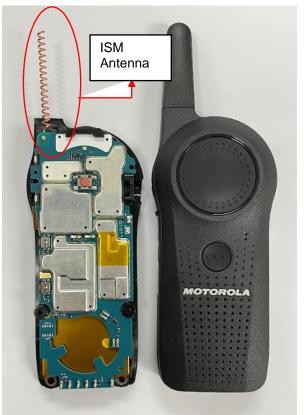

## EXHIBIT 9D - RF board without Shields (Bottom)

**LMR WUS PCB** 

EXHIBIT 9E - RF board with chassis and housing (front side)

**LMR Multek PCB** 

**LMR WUS PCB** 