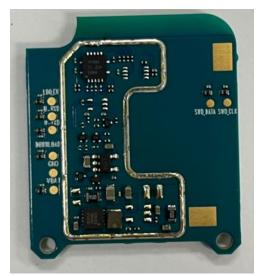

| WIFI board <u>with</u> Shields (Bottom) WIFI board <u>without</u> Shields (Bottom)                 | 9I<br>9J       |

## EXHIBIT 9A - RF board with Shields (Top)





**LMR Multek PCB** 

**LMR WUS PCB** 

# EXHIBIT 9B - RF board without Shields (Top)



**LMR Multek PCB** 



**LMR WUS PCB** 

## EXHIBIT 9C - RF board with Shields (Bottom)





**LMR Multek PCB** 

## EXHIBIT 9D - RF board without Shields (Bottom)







**LMR WUS PCB** 

EXHIBIT 9E - RF board with chassis and housing (front side)





**LMR Multek PCB** 

**LMR WUS PCB** 

## EXHIBIT 9F - Chassis and Housing (back side)





**LMR Multek PCB** 

**LMR WUS PCB** 

## EXHIBIT 9G - WIFI board with Shields (Top)





**LMR Multek PCB** 

**LMR WUS PCB** 

#### EXHIBIT 9H - WIFI board without Shields (Top)



LMR Multek PCB



**LMR WUS PCB** 

#### EXHIBIT 9I - WIFI board with Shields (Bottom)





**LMR Multek PCB** 

**LMR WUS PCB** 

#### EXHIBIT 9J - WIFI board without Shields (Bottom)







**LMR WUS PCB**