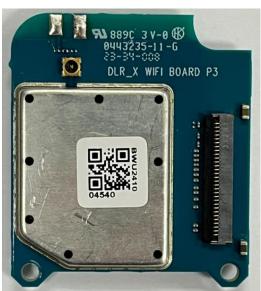

#### EXHIBIT 9I - WIFI board with Shields (Bottom)

**LMR Multek PCB** 

**LMR WUS PCB** 