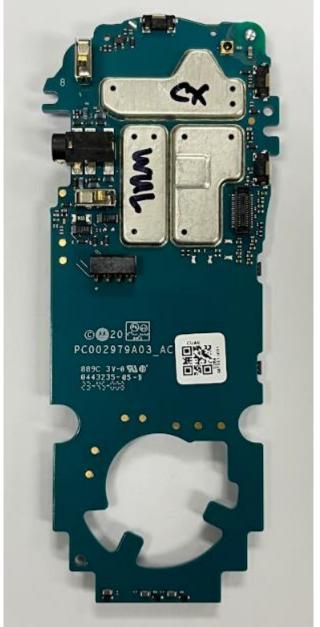

## EXHIBIT 9A - RF board with Shields (Top)

**LMR Multek PCB** 

**LMR WUS PCB** 