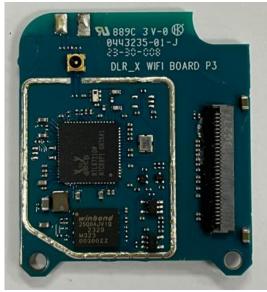

#### EXHIBIT 9H - WIFI board without Shields (Top)

LMR Multek PCB

**LMR WUS PCB** 