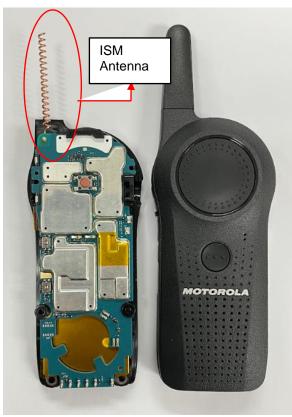

## EXHIBIT 9D - RF board without Shields (Bottom)

**LMR WUS PCB** 

EXHIBIT 9E - RF board with chassis and housing (front side)

**LMR Multek PCB** 

**LMR WUS PCB** 