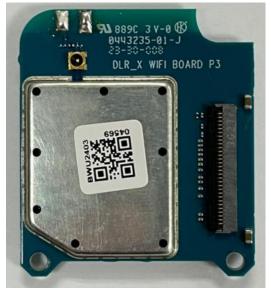

## EXHIBIT 9G - WIFI board with Shields (Top)

**LMR Multek PCB** 

**LMR WUS PCB** 