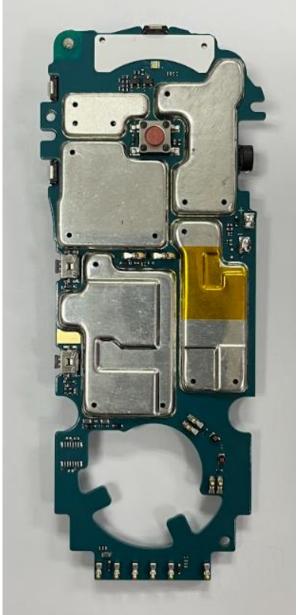

## EXHIBIT 9A - RF board with Shields (Top)

**LMR Multek PCB** 

**LMR WUS PCB** 