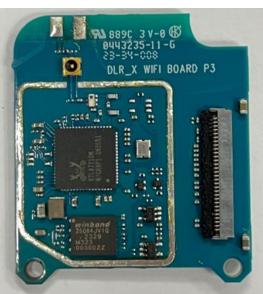

#### EXHIBIT 9H - WIFI board without Shields (Top)

LMR Multek PCB

**LMR WUS PCB** 