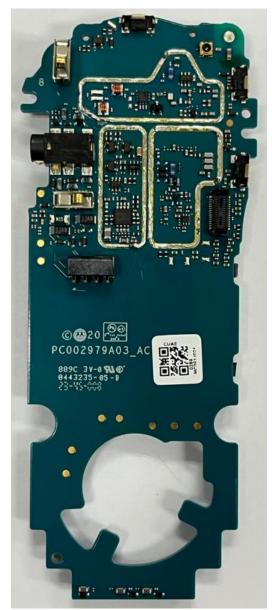

9D       |
| 5.<br>6.                                | RF boards with chassis and housing for (Front Side) RF boards with chassis and housing (Back Side) | 9E<br>9F       |
| 7.<br>8.                                | WIFI board <u>with</u> Shields (Top)<br>WIFI board <u>without</u> Shields (Top)                    | 9G<br>9H       |
| 9.<br>10.                               | WIFI board <u>with</u> Shields (Bottom) WIFI board <u>without</u> Shields (Bottom)                 | 9I<br>9J       |

## EXHIBIT 9A - RF board with Shields (Top)





**LMR Multek PCB** 

**LMR WUS PCB** 

# EXHIBIT 9B - RF board without Shields (Top)



**LMR Multek PCB** 



**LMR WUS PCB** 

## EXHIBIT 9C - RF board with Shields (Bottom)





**LMR Multek PCB** 

## EXHIBIT 9D - RF board without Shields (Bottom)







**LMR WUS PCB** 

EXHIBIT 9E - RF board with chassis and housing (front side)





**LMR Multek PCB** 

**LMR WUS PCB** 

## EXHIBIT 9F - Chassis and Housing (back side)





**LMR Multek PCB** 

**LMR WUS PCB** 

## EXHIBIT 9G - WIFI board with Shields (Top)





**LMR Multek PCB** 

**LMR WUS PCB** 

#### EXHIBIT 9H - WIFI board without Shields (Top)



LMR Multek PCB



**LMR WUS PCB** 

#### EXHIBIT 9I - WIFI board with Shields (Bottom)





**LMR Multek PCB** 

**LMR WUS PCB** 

#### EXHIBIT 9J - WIFI board without Shields (Bottom)







**LMR WUS PCB**