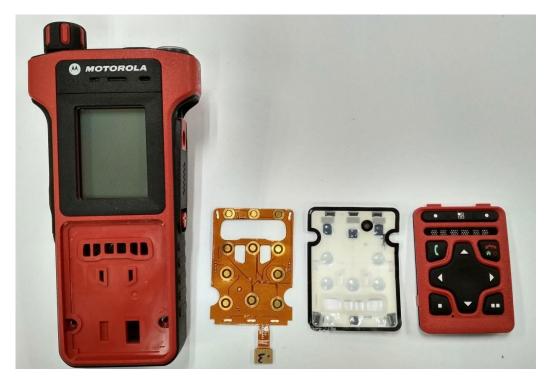

### Exhibit 9C

RF Board with Chassis and Housing (Back Side), Model MTP8550Ex / MTP8500Ex