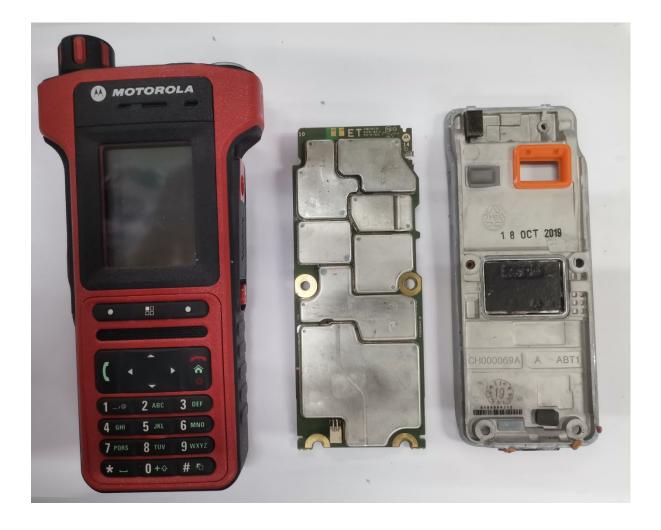

### Exhibits 9A

RF Board with Chassis and Housing (Front Side), Model MTP8550Ex