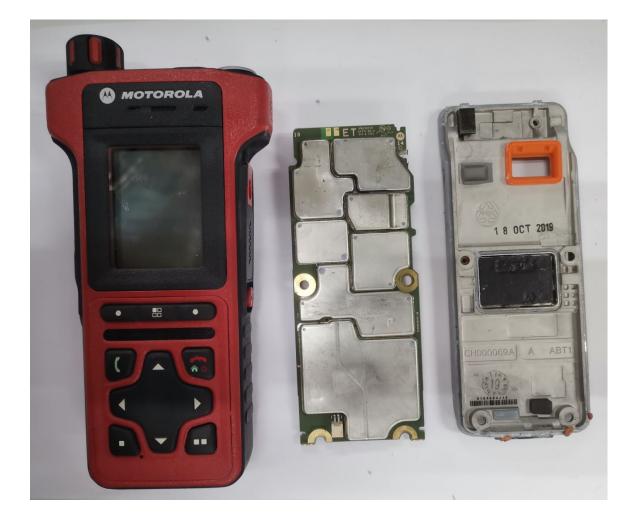

| 9G             |
| 8. Keypad Flex (Front and Back Side), Model MTP8550Ex                                                                                                                                                                                                                 | 9H             |
| 9. Keypad Flex (Front and Back Side), Model MTP8500Ex                                                                                                                                                                                                                 | 9I             |

### Exhibits 9A



RF Board with Chassis and Housing (Front Side), Model MTP8550Ex

### Exhibit 9B



RF board with Chassis and Housing (Front Side), Model MTP8500Ex

### Exhibit 9C



RF Board with Chassis and Housing (Back Side), Model MTP8550Ex / MTP8500Ex

### Exhibit 9D



RF board with Shields (Top), Model MTP8550Ex / MTP8500Ex

#### Exhibit 9E



RF board without Shields (Top), Model MTP8550Ex / MTP8500Ex

### Exhibit 9F



RF board with Shields (Bottom), Model MTP8550Ex / MTP8500Ex

# Exhibit 9G



RF board without Shields (Bottom), Model MTP8550Ex / MTP8500Ex

### <u>Exhibit 9H</u>



# Front Side



Back Side

Keypad Flex (Front and Back Side), Model MTP8550Ex

### <u>Exhibit 9I</u>



Front Side



Back Side

Keypad Flex (Front and Back Side), Model MTP8500Ex

\*\*\* END \*\*\*