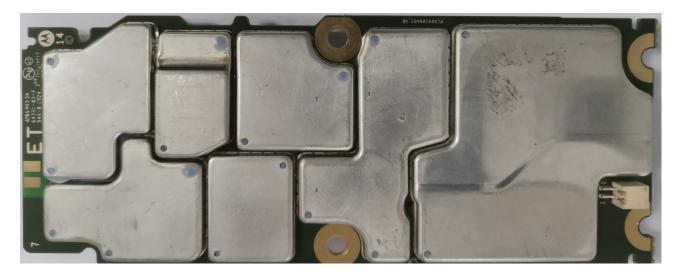

l MTP8550Ex                                                                                                                                                                                                                 | 9H             |
| 9. Keypad Flex (Front and Back Side), Model MTP8500Ex                                                                                                                                                                                                                 | 9I             |

### Exhibits 9A



RF Board with Chassis and Housing (Front Side), Model MTP8550Ex

### Exhibit 9B



RF board with Chassis and Housing (Front Side), Model MTP8500Ex

### Exhibit 9C



RF Board with Chassis and Housing (Back Side), Model MTP8550Ex / MTP8500Ex

### Exhibit 9D



RF board with Shields (Top), Model MTP8550Ex / MTP8500Ex

#### Exhibit 9E



RF board without Shields (Top), Model MTP8550Ex / MTP8500Ex

### Exhibit 9F



RF board with Shields (Bottom), Model MTP8550Ex / MTP8500Ex

# Exhibit 9G



RF board without Shields (Bottom), Model MTP8550Ex / MTP8500Ex

### <u>Exhibit 9H</u>



# Front Side



Back Side

Keypad Flex (Front and Back Side), Model MTP8550Ex

### <u>Exhibit 9I</u>



Front Side



Back Side

Keypad Flex (Front and Back Side), Model MTP8500Ex

\*\*\* END \*\*\*