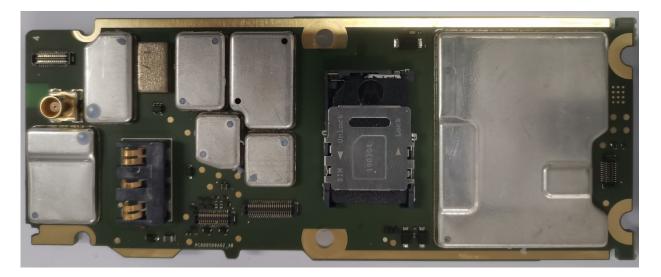

| 9H             |
| 9. Keypad Flex (Front and Back Side), Model MTP8500Ex                                                                                                                                                                                                                 | 9I             |

### Exhibits 9A



RF Board with Chassis and Housing (Front Side), Model MTP8550Ex

### Exhibit 9B



RF board with Chassis and Housing (Front Side), Model MTP8500Ex

### Exhibit 9C



RF Board with Chassis and Housing (Back Side), Model MTP8550Ex / MTP8500Ex

### Exhibit 9D



RF board with Shields (Top), Model MTP8550Ex / MTP8500Ex

#### Exhibit 9E



RF board without Shields (Top), Model MTP8550Ex / MTP8500Ex

### Exhibit 9F



RF board with Shields (Bottom), Model MTP8550Ex / MTP8500Ex

# Exhibit 9G



RF board without Shields (Bottom), Model MTP8550Ex / MTP8500Ex

### <u>Exhibit 9H</u>



# Front Side



Back Side

Keypad Flex (Front and Back Side), Model MTP8550Ex

### <u>Exhibit 9I</u>



Front Side



Back Side

Keypad Flex (Front and Back Side), Model MTP8500Ex

\*\*\* END \*\*\*