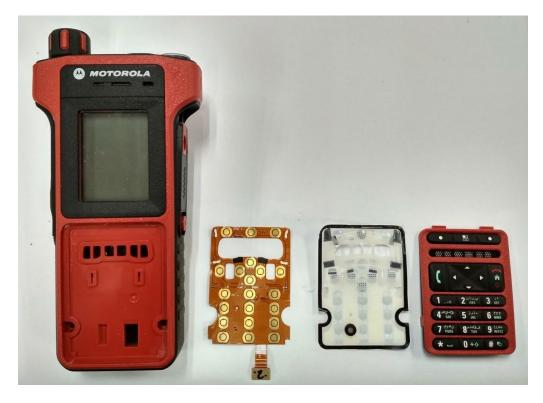

### <u>Exhibit 9H</u>

# Front Side

Back Side

Keypad Flex (Front and Back Side), Model MTP8550Ex