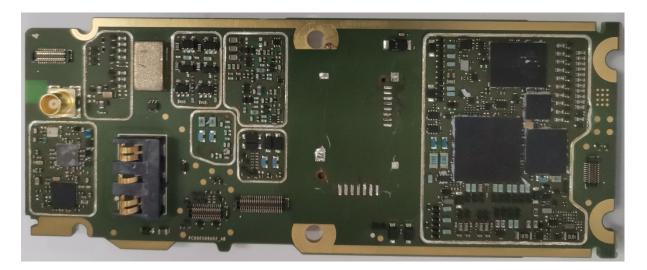

|
| 9. Keypad Flex (Front and Back Side), Model MTP8500Ex                                                                                                                                                                                                                 | 9I             |

### Exhibits 9A



RF Board with Chassis and Housing (Front Side), Model MTP8550Ex

### Exhibit 9B



RF board with Chassis and Housing (Front Side), Model MTP8500Ex

### Exhibit 9C



RF Board with Chassis and Housing (Back Side), Model MTP8550Ex / MTP8500Ex

### Exhibit 9D



RF board with Shields (Top), Model MTP8550Ex / MTP8500Ex

#### Exhibit 9E



RF board without Shields (Top), Model MTP8550Ex / MTP8500Ex

### Exhibit 9F



RF board with Shields (Bottom), Model MTP8550Ex / MTP8500Ex

# Exhibit 9G



RF board without Shields (Bottom), Model MTP8550Ex / MTP8500Ex

### <u>Exhibit 9H</u>



# Front Side



Back Side

Keypad Flex (Front and Back Side), Model MTP8550Ex

### <u>Exhibit 9I</u>



Front Side



Back Side

Keypad Flex (Front and Back Side), Model MTP8500Ex

\*\*\* END \*\*\*