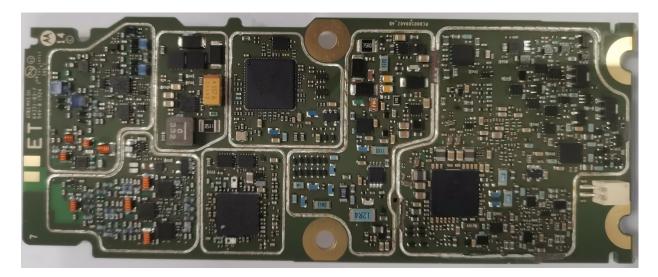

| 9H             |
| 9. Keypad Flex (Front and Back Side), Model MTP8500Ex                                                                                                                                                                                                                 | 9I             |

### Exhibits 9A



RF Board with Chassis and Housing (Front Side), Model MTP8550Ex

### Exhibit 9B



RF board with Chassis and Housing (Front Side), Model MTP8500Ex

### Exhibit 9C



RF Board with Chassis and Housing (Back Side), Model MTP8550Ex / MTP8500Ex

### Exhibit 9D



RF board with Shields (Top), Model MTP8550Ex / MTP8500Ex

#### Exhibit 9E



RF board without Shields (Top), Model MTP8550Ex / MTP8500Ex

### Exhibit 9F



RF board with Shields (Bottom), Model MTP8550Ex / MTP8500Ex

# Exhibit 9G



RF board without Shields (Bottom), Model MTP8550Ex / MTP8500Ex

### <u>Exhibit 9H</u>



# Front Side



Back Side

Keypad Flex (Front and Back Side), Model MTP8550Ex

### <u>Exhibit 9I</u>



Front Side



Back Side

Keypad Flex (Front and Back Side), Model MTP8500Ex

\*\*\* END \*\*\*