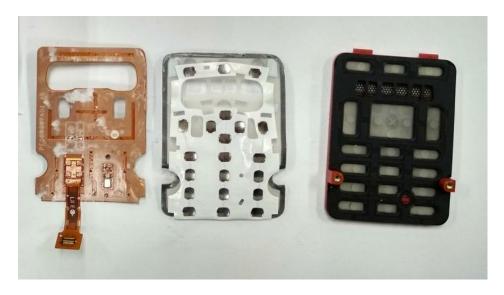

### <u>Exhibit 9H</u>

# Front Side

Back Side

Keypad Flex (Front and Back Side), Model MTP8550Ex