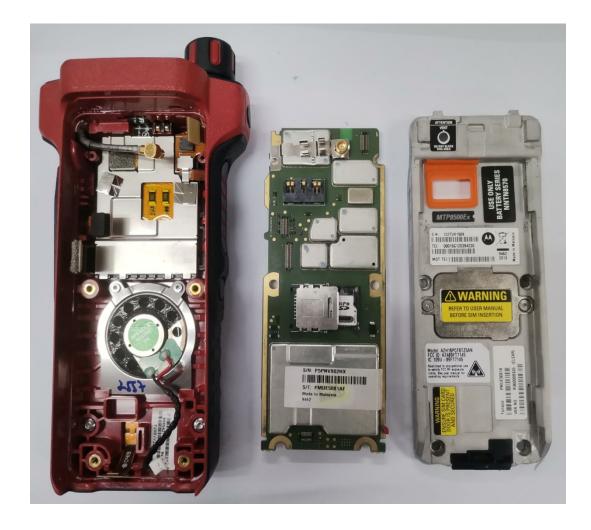

### Exhibit 9C

RF Board with Chassis and Housing (Back Side), Model MTP8550Ex / MTP8500Ex