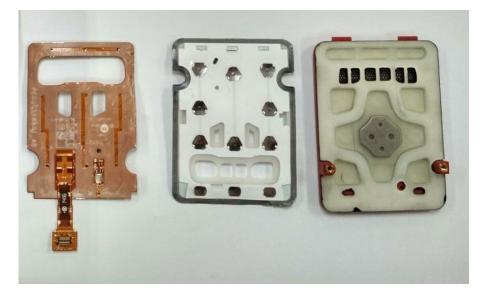

### <u>Exhibit 9I</u>

Front Side

Back Side

Keypad Flex (Front and Back Side), Model MTP8500Ex

\*\*\* END \*\*\*