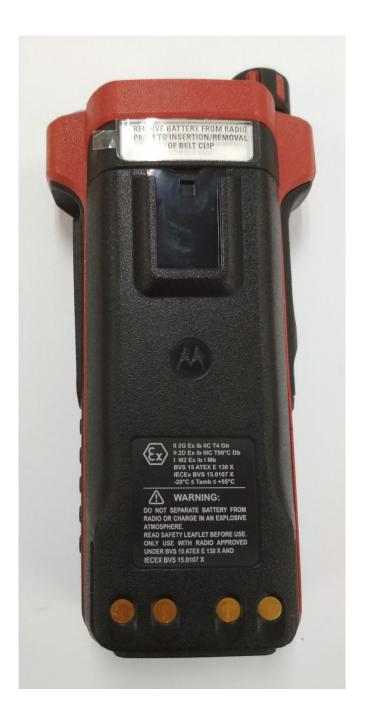

### **Exhibit 3B - Back View with Battery**

Back View with Battery, Model MTP8550Ex / MTP8500Ex