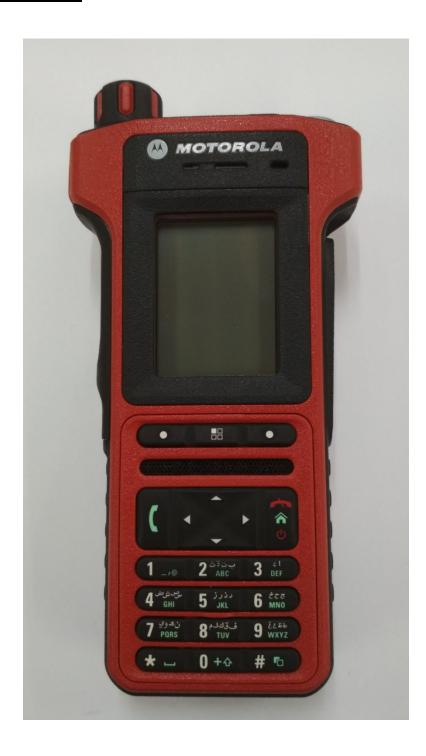

### **Exhibit 3A - Front View**

Front view with display and full keypad model, Model MTP8550Ex

Front view with display and limited keypad model, Model MTP8500Ex