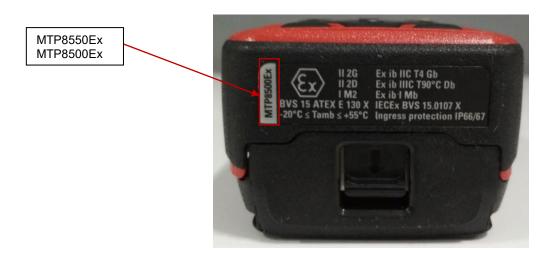

### **Exhibit 3C - FCC/IC Label Location**

Back View (FCC/IC label for Model MTP8550Ex / MTP8500Ex)