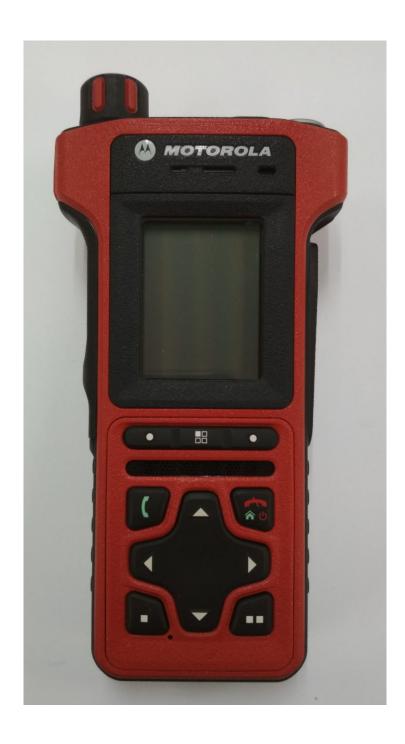

### **Exhibit 3A - Front View**

Front view with display and full keypad model, Model MTP8550Ex

Front view with display and limited keypad model, Model MTP8500Ex