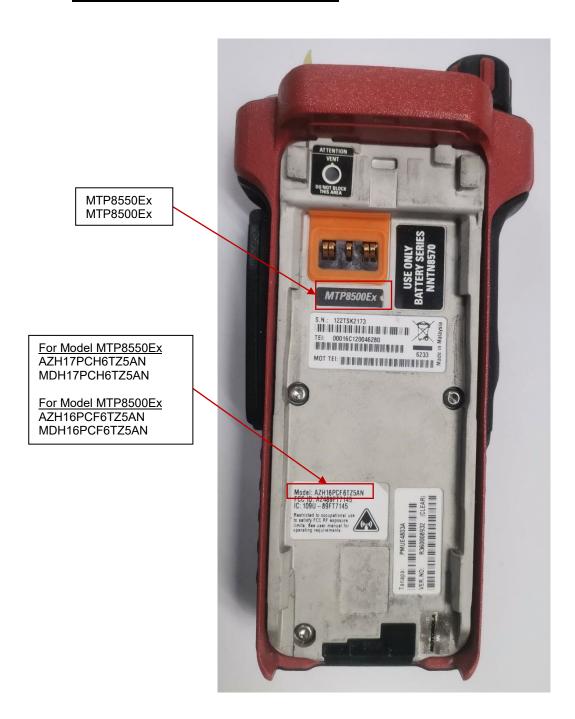

### **Exhibit 3C - FCC/IC Label Location**

Back View (FCC/IC label for Model MTP8550Ex / MTP8500Ex)