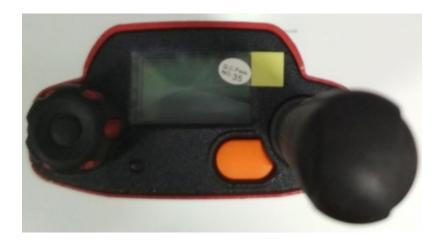

## **Exhibit 3F - Top View**

Top View (with Antenna), Model MTP8550Ex / MTP8500Ex

Top View (without Antenna), Model MTP8550Ex / MTP8500Ex