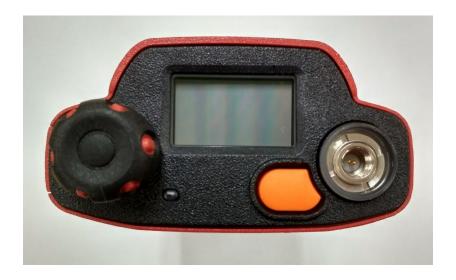

## **Exhibit 3F - Top View**

Top View (with Antenna), Model MTP8550Ex / MTP8500Ex

Top View (without Antenna), Model MTP8550Ex / MTP8500Ex