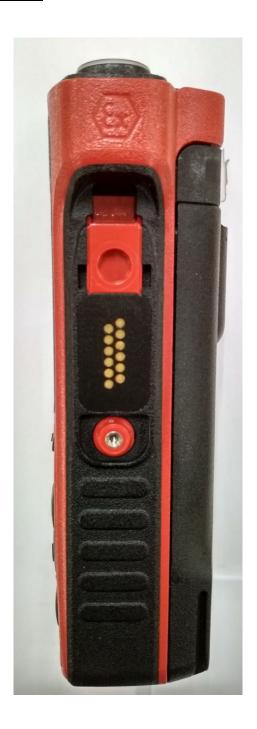

Side view (Right)                 | 3D             |
|                                                    | 5. | Side view (Left)                  | 3E             |
|                                                    | 6. | Top view                          | 3F             |
|                                                    | 7  | Bottom view                       | 3G             |

### **Exhibit 3A - Front View**



Front view with display and full keypad model, Model MTP8550Ex



Front view with display and limited keypad model, Model MTP8500Ex

### **Exhibit 3B - Back View with Battery**



Back View with Battery, Model MTP8550Ex / MTP8500Ex

### **Exhibit 3C - FCC/IC Label Location**



Back View (FCC/IC label for Model MTP8550Ex / MTP8500Ex)

# Exhibit 3D - Side View (Right)



Side View (Right), Model MTP8550Ex / MTP8500Ex

## Exhibit 3E - Side View (Left)



Side View (Left), Model MTP8550Ex / MTP8500Ex

## **Exhibit 3F - Top View**



Top View (with Antenna), Model MTP8550Ex / MTP8500Ex



Top View (without Antenna), Model MTP8550Ex / MTP8500Ex

## **Exhibit 3G - Bottom View with Battery**



Bottom View with Battery, Model MTP8550Ex / MTP8500Ex

\*\*\* END \*\*\*