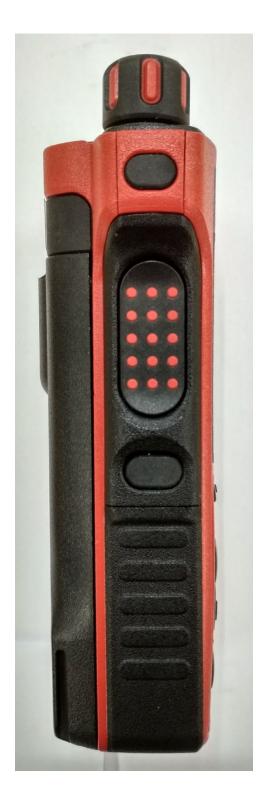

# Exhibit 3D - Side View (Right)

Side View (Right), Model MTP8550Ex / MTP8500Ex