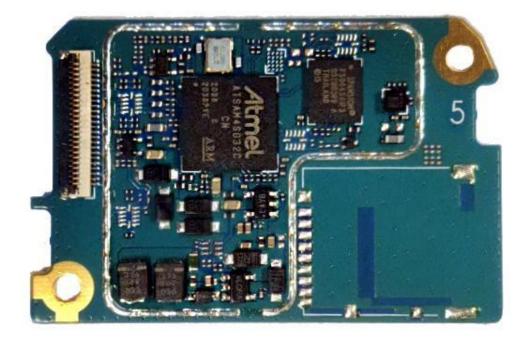

# Exhibit 9S - GOB board with Shields (Top)

GOB board with Shields (Top)

Exhibit 9T - GOB board <u>without</u> Shields (Top)

GOB board <u>without</u> shields (Top)