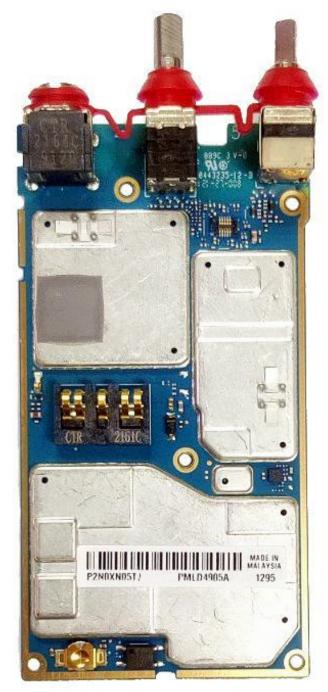

## Exhibit 9H - RF board without Shields (Bottom) of FKP TIA Model

RF board without Shields (Bottom) of FKP TIA Model

TIA Model PCBA contains UL diodes

## Exhibit 9I - RF board without Shields (Bottom) FKP non-TIA Model

RF board without Shields (Bottom) of FKP non-TIA Model