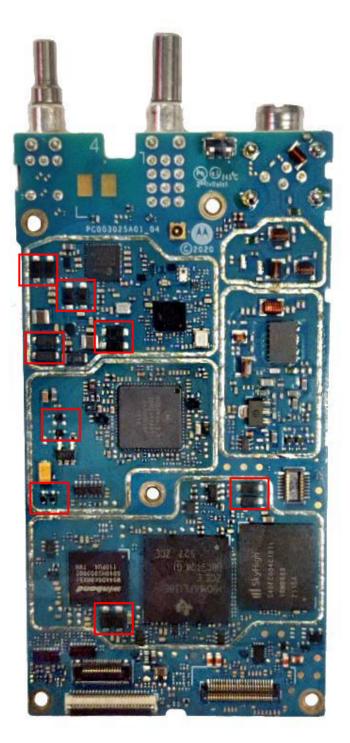

## Exhibit 9C - RF board without Shields (Top) of FKP TIA Model

RF board without Shields (Top) of FKP TIA Model

TIA Model PCBA contains UL diodes