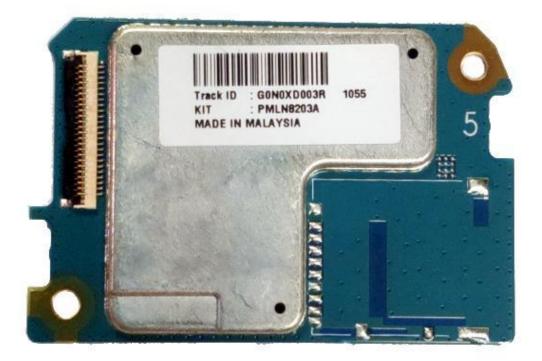

9L - Chassis and Housing (Back Side) of FKP TIA/non-TIA Model



Chassis and Housing (Back side) of FKP TIA/non-TIA Model

# Exhibit 9M - RF boards with chassis and housing for (Front Side) of NKP TIA Model



RF board <u>with</u> chassis and housing (front side) of NKP TIA Model

### Exhibit 9N - Chassis and Housing (Back Side) of NKP TIA Model



Chassis and Housing (Back side) of NKP TIA Model

### Exhibit 9O - Keypad Board (Top) of FKP TIA/non-TIA Model



### Keypad board (Top) of FKP TIA/non-TIA Model

Exhibit 9P - Keypad Board (Bottom) of FKP TIA/non-TIA Model



Keypad board (Bottom) of FKP TIA/non-TIA Model

# Exhibit 9Q - Interface Board (Top)



Interface board (Top)

Exhibit 9R - Interface Board (Bottom)



Interface board (Bottom)

# Exhibit 9S - GOB board with Shields (Top)



GOB board with Shields (Top)

Exhibit 9T - GOB board <u>without</u> Shields (Top)



GOB board <u>without</u> shields (Top)

# Exhibit 9U - GOB board (Bottom)



GOB board (Bottom)

Exhibit 9 SHEET 19 OF 21

### Exhibit 9V - Exploded View of FKP TIA/non-TIA Model



Exploded View of FKPTIA/non-TIA Model

### Exhibit 9W - Exploded View of NKP TIA Model



#### Exploded View of NKP TIA Model