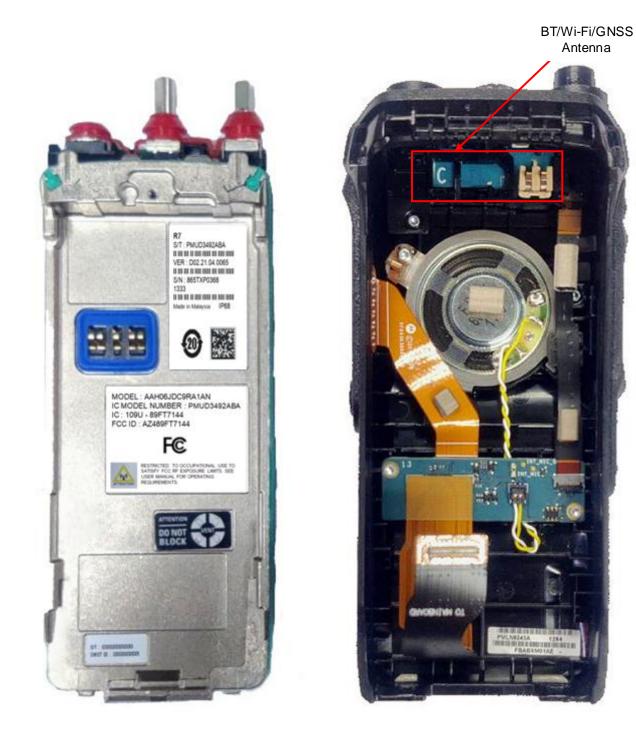

# Exhibit 9M - RF boards with chassis and housing for (Front Side) of NKP TIA Model

RF board <u>with</u> chassis and housing (front side) of NKP TIA Model

### Exhibit 9N - Chassis and Housing (Back Side) of NKP TIA Model

Chassis and Housing (Back side) of NKP TIA Model