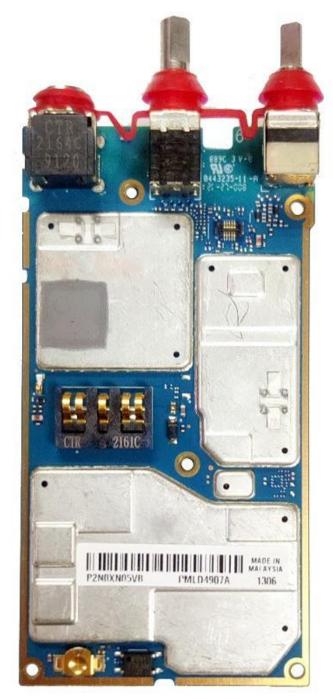

# Exhibit 9J - RF board without Shields (Bottom) of NKP TIA Model

RF board without Shields (Bottom) of NKP TIA Model