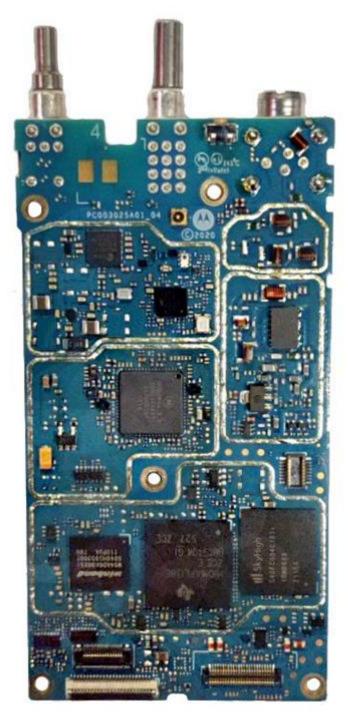

# Exhibit 9D - RF board without Shields (Top) of FKP non-TIA Model

RF board without Shields (Top) of FKP non-TIA Model