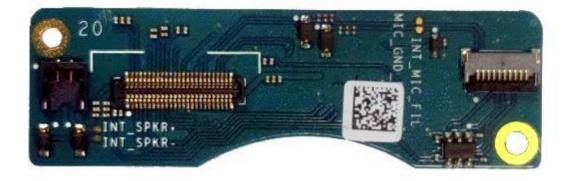

# Exhibit 9Q - Interface Board (Top)

Interface board (Top)

Exhibit 9R - Interface Board (Bottom)

Interface board (Bottom)