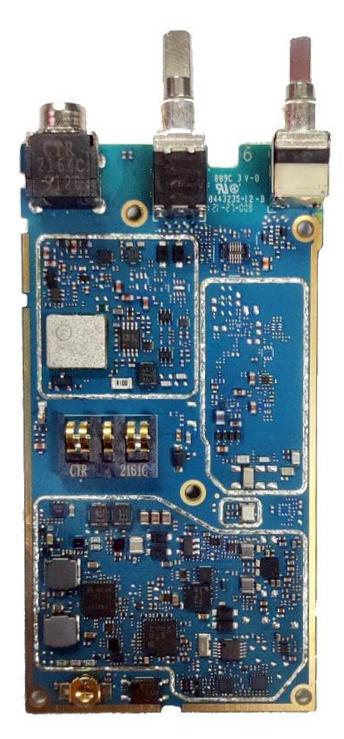

# Exhibit 9E - RF board without Shields (Top) of NKP TIA Model

RF board without Shields (Top) of NKP TIA Model