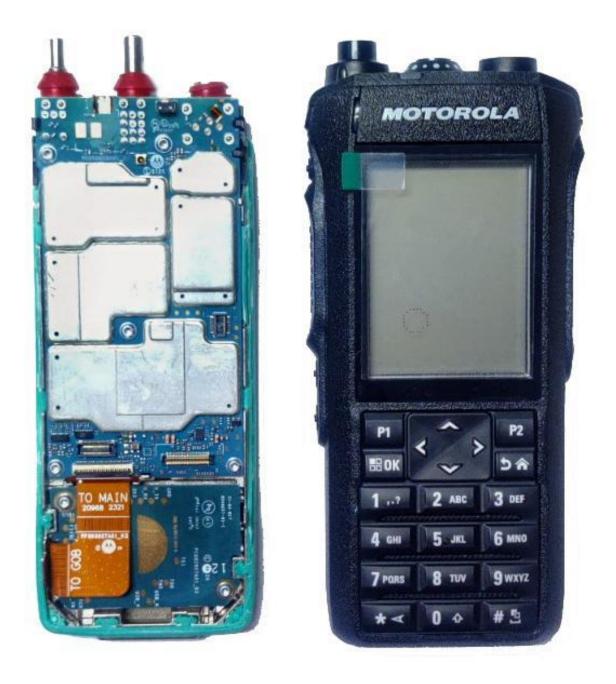

# Exhibit 9K - RF boards with chassis and housing for (Front Side) of FKP TIA/non-TIA Model

RF board with chassis and housing (front side) of FKP TIA/non-TIA Model