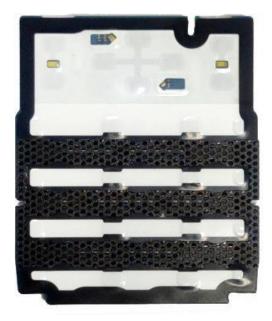

### Exhibit 9O - Keypad Board (Top) of FKP TIA/non-TIA Model

### Keypad board (Top) of FKP TIA/non-TIA Model

Exhibit 9P - Keypad Board (Bottom) of FKP TIA/non-TIA Model

Keypad board (Bottom) of FKP TIA/non-TIA Model