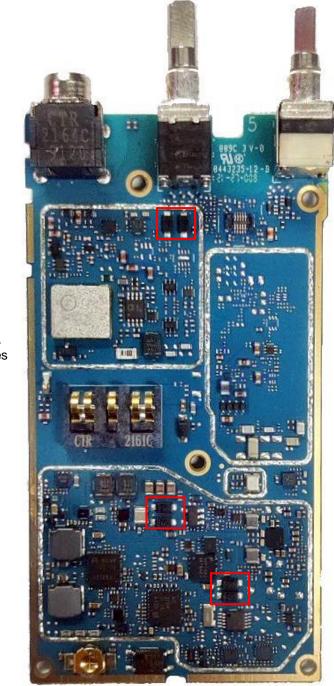

## Exhibit 9H - RF board without Shields (Bottom) of FKP TIA Model

RF board without Shields (Bottom) of FKP TIA Model

TIA Model PCBA contains UL diodes

## Exhibit 9I - RF board without Shields (Bottom) FKP non-TIA Model

RF board without Shields (Bottom) of FKP non-TIA Model