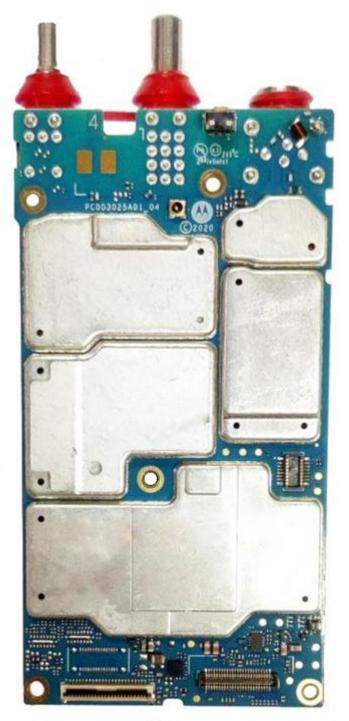

# Exhibit 9B - RF board with Shields (Top) of NKP TIA Model

RF board with Shields (Top) of NKP TIA Model