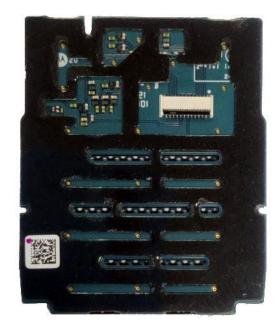

# Exhibit 9Q - Interface Board (Top)

Interface board (Top)

Exhibit 9R - Interface Board (Bottom)

Interface board (Bottom)