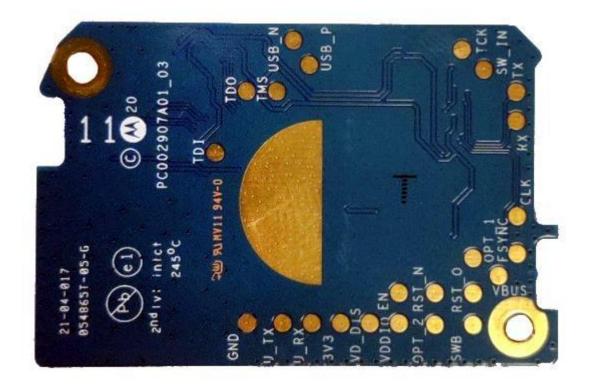

# Exhibit 9Q - Interface Board (Top)

Interface board (Top)

Exhibit 9R - Interface Board (Bottom)

Interface board (Bottom)