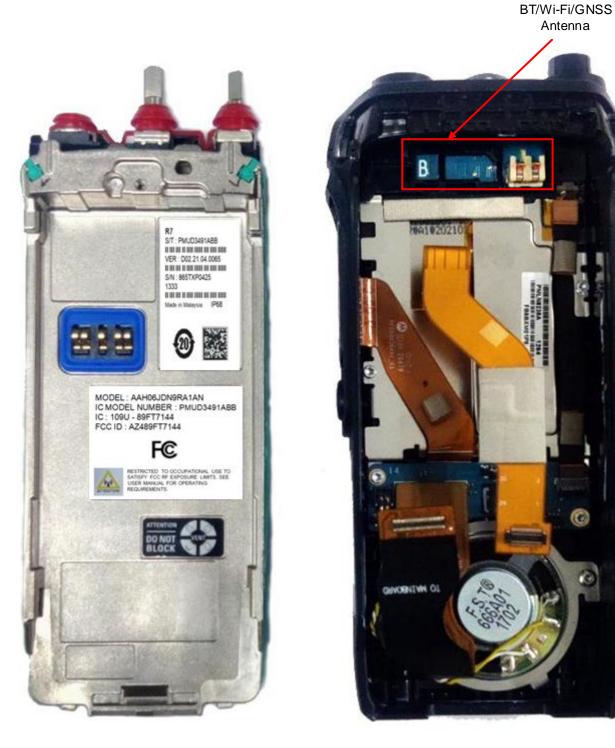

# Exhibit 9M - RF boards with chassis and housing for (Front Side) of NKP TIA Model

RF board <u>with</u> chassis and housing (front side) of NKP TIA Model