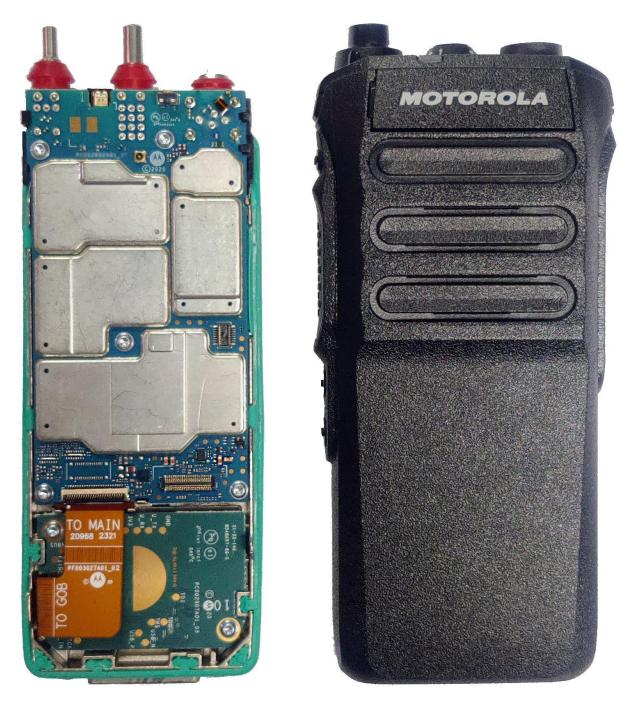

# Exhibit 9K - RF boards with chassis and housing for (Front Side) of FKP TIA/non-TIA Model

RF board with chassis and housing (front side) of FKP TIA/non-TIA Model

#### Exhibit 9L - Chassis and Housing (Back Side) of FKP TIA/non-TIA Model

Chassis and Housing (Back side) of FKP TIA/non-TIA Model