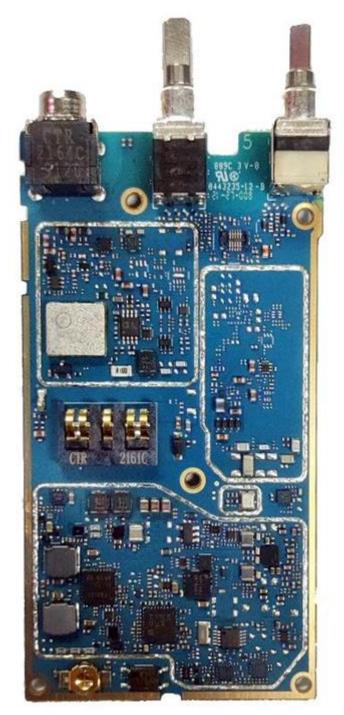

# Exhibit 9D - RF board without Shields (Top) of FKP non-TIA Model

RF board without Shields (Top) of FKP non-TIA Model