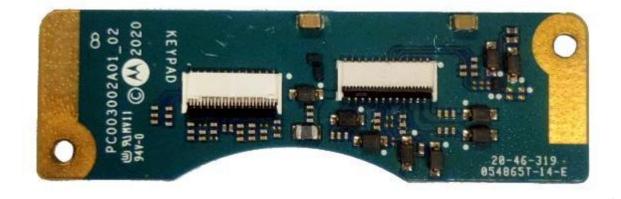

### Exhibit 9O - Keypad Board (Top) of FKP TIA/non-TIA Model

### Keypad board (Top) of FKP TIA/non-TIA Model

Exhibit 9P - Keypad Board (Bottom) of FKP TIA/non-TIA Model

Keypad board (Bottom) of FKP TIA/non-TIA Model