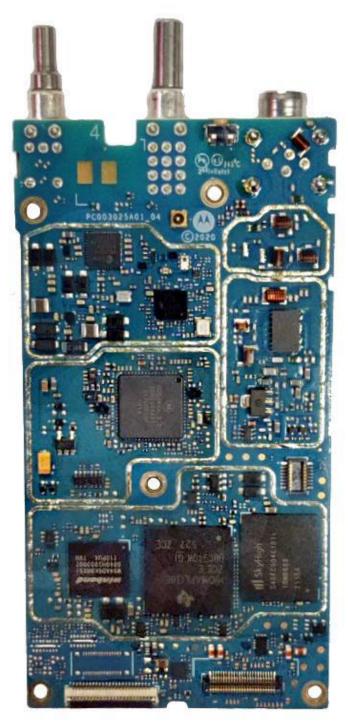

# Exhibit 9Q - Interface Board (Top)

Interface board (Top)

Exhibit 9R - Interface Board (Bottom)

Interface board (Bottom)