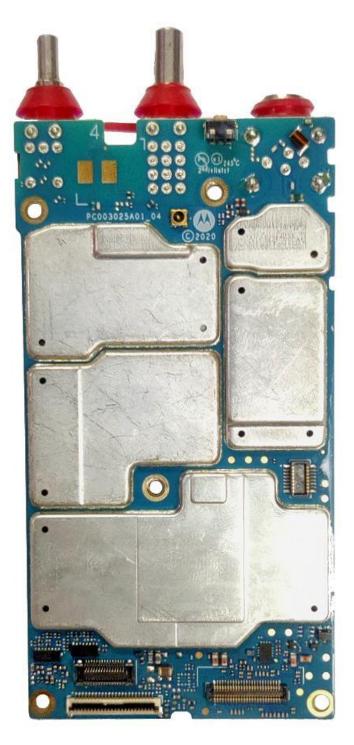

## Exhibit 9A - RF board with Shields (Top) of FKP TIA/non-TIA Model

RF board with Shields (Top) of FKP TIA/non-TIA Model