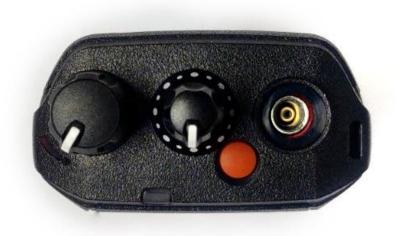

# **Exhibit 3F – Top View With and Without Antenna**

Top View with Antenna of Full Keypad with Display / Non Keypad Model (R7)

Top View without Antenna of Full Keypad with Display / Non Keypad Model (R7)