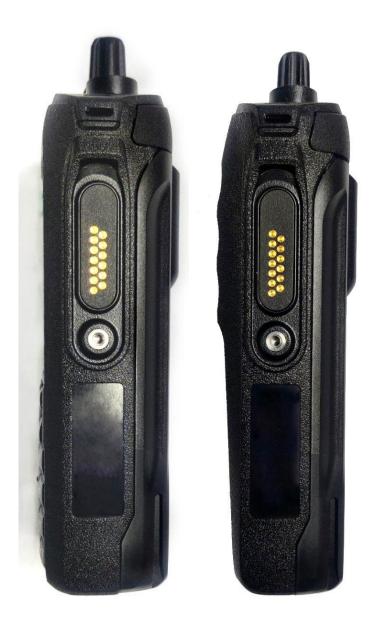

ocation**



#### Full Keypad with Display Model (R7)

- MODEL: AAH06JDN9RA1AN
IC MODEL NUMBER: PMUD3493AAB

- MODEL: AAH06JDN9WA1AN
IC MODEL NUMBER: PMUD3493AAB

- MODEL: AAH06JDN9RA1AN
IC MODEL NUMBER: PMUD3491ABB

- MODEL: AAH06JDN9WA1AN
IC MODEL NUMBER: PMUD3491ABB

- MODEL: AAH06JDN9RA1AN
IC MODEL NUMBER: PMUD3491AAB

- MODEL: AAH06JDN9WA1AN
IC MODEL NUMBER: PMUD3491AAB

#### Non Keypad Model (R7)

MODEL: AAH06JDC9RA1AN
 IC MODEL NUMBER: PMUD3492ABA

- MODEL: AAH06JDC9WA1AN
IC MODEL NUMBER: PMUD3492ABA

- MODEL: AAH06JDC9RA1AN
IC MODEL NUMBER: PMUD3492AAA

MODEL: AAH06JDC9WA1AN
IC MODEL NUMBER: PMUD3492AAA

**Back View (FCC/IC label location)** 

# Exhibit 3D - Side View (Right)



Side View (Right) of Full Keypad with Display / Non Keypad Model (R7)

# Exhibit 3E - Side View (Left)



Side View (Left) of Full Keypad with Display / Non Keypad Model (R7)

# **Exhibit 3F – Top View With and Without Antenna**



Top View with Antenna of Full Keypad with Display / Non Keypad Model (R7)



Top View without Antenna of Full Keypad with Display / Non Keypad Model (R7)

# **Exhibit 3G – Bottom View with Battery**



Bottom View with Battery of Full Keypad with Display / Non Keypad Model (R7)

\*\*\* END \*\*\*