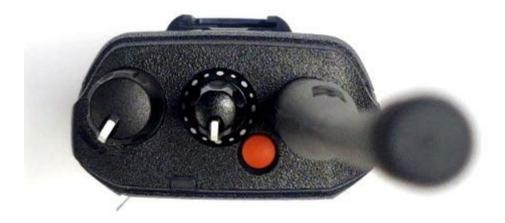

# **Exhibit 3F – Top View With and Without Antenna**

Top View with Antenna of Full Keypad with Display / Non Keypad Model (R7)

Top View without Antenna of Full Keypad with Display / Non Keypad Model (R7)