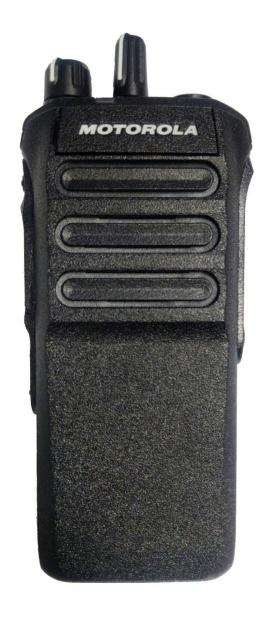

# **Exhibit 3A – Front View**

Front View of Full Keypad with Display Model (R7)

Front View of Non Keypad Model (R7)