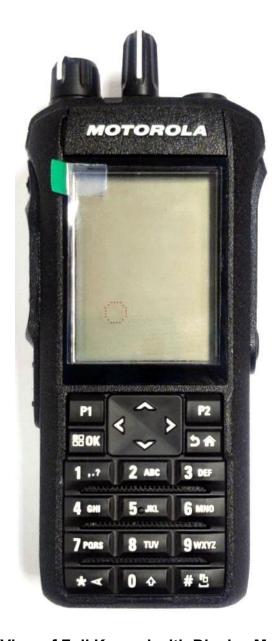

# **Exhibit 3A – Front View**

Front View of Full Keypad with Display Model (R7)

Front View of Non Keypad Model (R7)