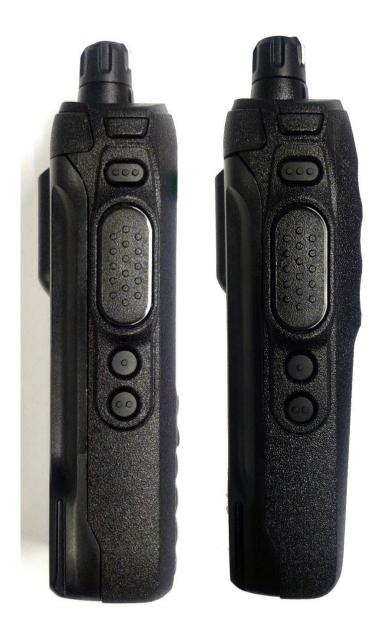

# Exhibit 3D - Side View (Right)

Side View (Right) of Full Keypad with Display / Non Keypad Model (R7)

# Exhibit 3E - Side View (Left)

Side View (Left) of Full Keypad with Display / Non Keypad Model (R7)