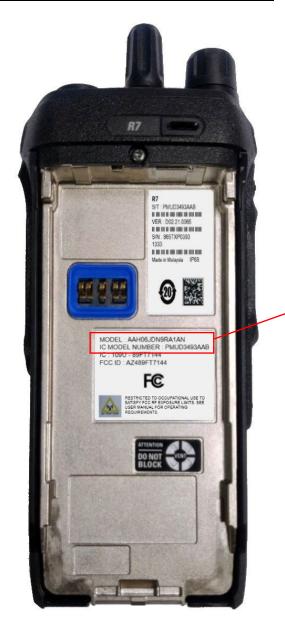

### **Exhibit 3C – FCC/IC Labels Location**

#### Full Keypad with Display Model (R7)

- MODEL: AAH06JDN9RA1AN
IC MODEL NUMBER: PMUD3493AAB

- MODEL: AAH06JDN9WA1AN
IC MODEL NUMBER: PMUD3493AAB

- MODEL: AAH06JDN9RA1AN
IC MODEL NUMBER: PMUD3491ABB

- MODEL: AAH06JDN9WA1AN
IC MODEL NUMBER: PMUD3491ABB

- MODEL: AAH06JDN9RA1AN
IC MODEL NUMBER: PMUD3491AAB

- MODEL: AAH06JDN9WA1AN
IC MODEL NUMBER: PMUD3491AAB

#### Non Keypad Model (R7)

MODEL: AAH06JDC9RA1AN
 IC MODEL NUMBER: PMUD3492ABA

- MODEL: AAH06JDC9WA1AN
IC MODEL NUMBER: PMUD3492ABA

- MODEL: AAH06JDC9RA1AN
IC MODEL NUMBER: PMUD3492AAA

MODEL: AAH06JDC9WA1AN
IC MODEL NUMBER: PMUD3492AAA

**Back View (FCC/IC label location)** 