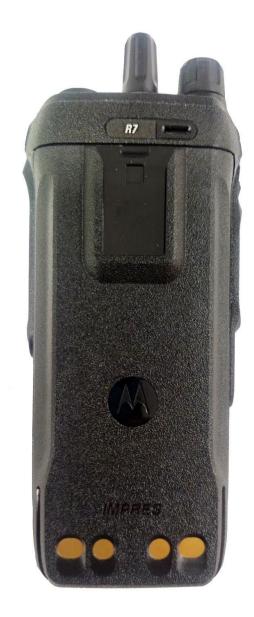

# **Exhibit 3B - Back View with Battery**

Back View with Battery of Full Keypad with Display / Non Keypad Model (R7)

**Back View (FCC/IC label location)** 