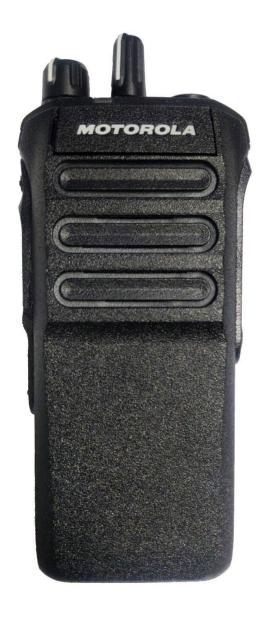

### **Exhibit 3A – Front View**

Front View of Full Keypad with Display Model (R7)

Front View of Non Keypad Model (R7)