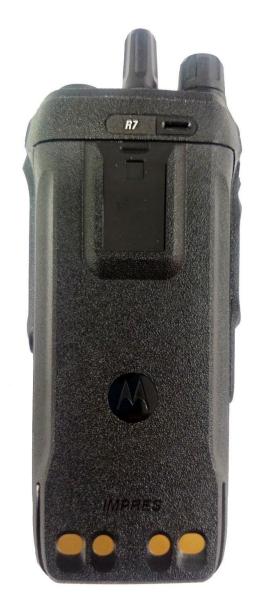

# Exhibit 3B - Back View with Battery

Back View with Battery of Full Keypad with Display / Non Keypad Model (R7)