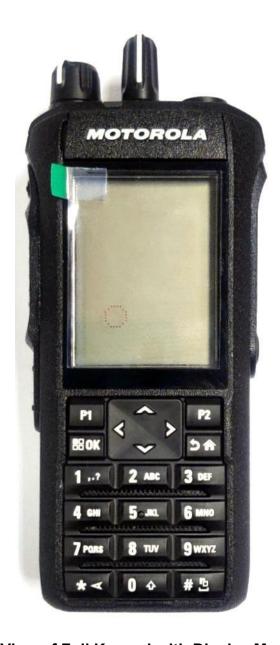

### **Exhibit 3A – Front View**

Front View of Full Keypad with Display Model (R7)

Front View of Non Keypad Model (R7)