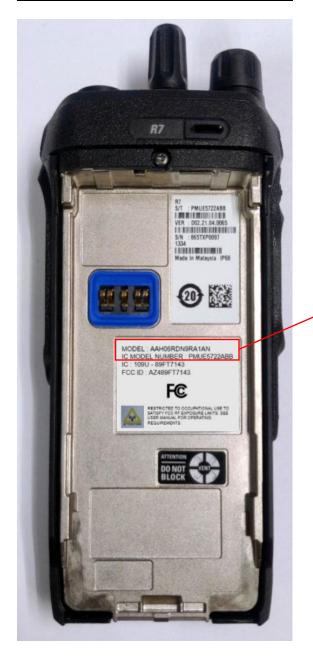

#### **Exhibit 3C – FCC/IC Labels Location**

#### Full Keypad with Display Model (R7)

- MODEL: AAH06RDN9RA1AN
IC MODEL NUMBER: PMUE5724AAB

- MODEL: AAH06RDN9WA1AN
IC MODEL NUMBER: PMUE5724AAB

- MODEL: AAH06RDN9RA1AN
IC MODEL NUMBER: PMUE5722ABB

- MODEL: AAH06RDN9WA1AN
IC MODEL NUMBER: PMUE5722ABB

- MODEL: AAH06RDN9RA1AN
IC MODEL NUMBER: PMUE5722AAB

- MODEL: AAH06RDN9WA1AN
IC MODEL NUMBER: PMUE5722AAB

**Back View (FCC/IC label location)** 