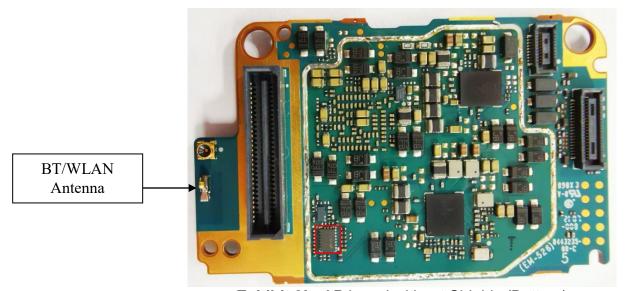

Exhibit 91: AP board with Shields (Bottom)

Exhibit 9J: LMR RF board without Shields (Bottom)

**Exhibit 9K:** LTE RF board without Shields (Bottom)

Exhibit 9L: AP board without Shields (Bottom)

**Exhibit 9M:** RF boards with chassis and housing for (Front Side)