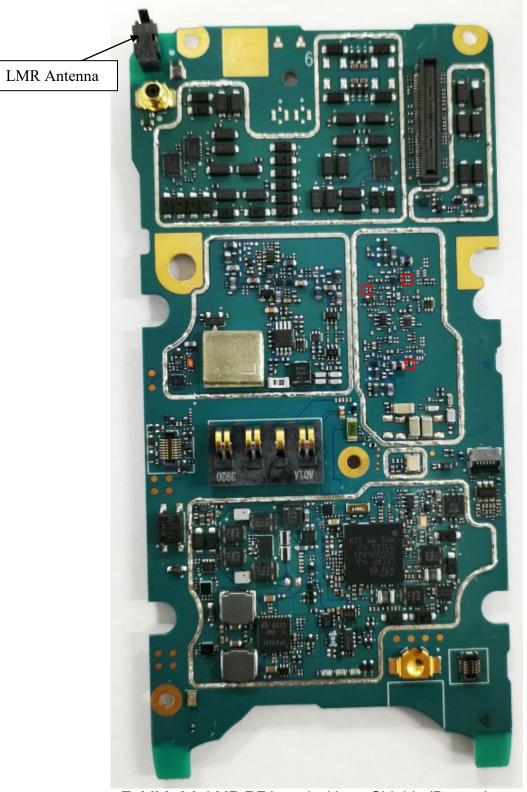

LB and B48

Diversity Antenna

Exhibit 9A: LMR RF board with Shields (Top)

Exhibit 9B: LTE RF board with Shields (Top)

Exhibit 9C: AP board with Shields (Top)

LB and B48 Diversity Antenna

Exhibit 9D: LMR RF board without Shields (Top)