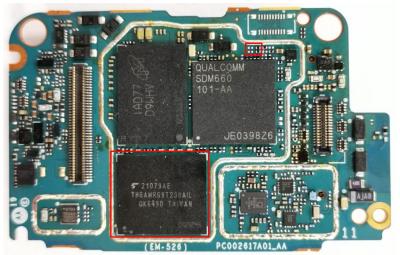

**HB** Diversity

Antenna

Exhibit 9E: LTE RF board without Shields (Top)

Exhibit 9F: AP board without Shields (Top)

Exhibit 9G: LMR RF board with Shields (Bottom)

Exhibit 9H: LTE RF board with Shields (Bottom)