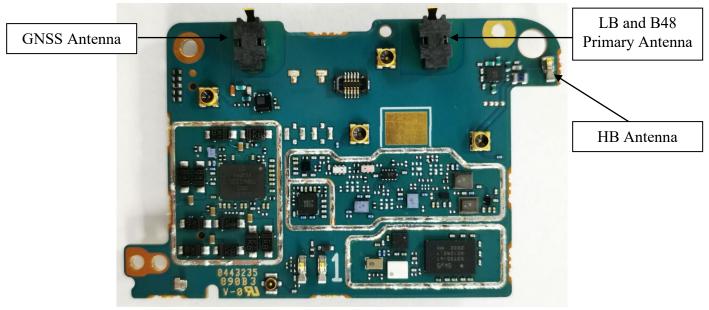

**HB** Diversity

Antenna

Exhibit 9E: LTE RF board without Shields (Top)

Exhibit 9F: AP board without Shields (Top)

Exhibit 9G: LMR RF board with Shields (Bottom)

Exhibit 9H: LTE RF board with Shields (Bottom)