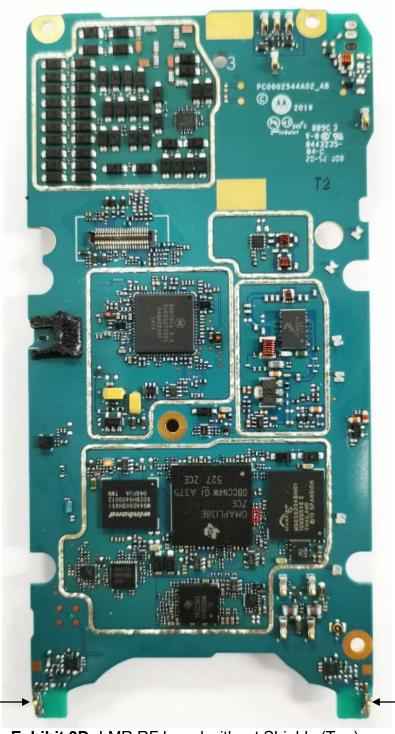

LB and B48

Diversity Antenna

Exhibit 9A: LMR RF board with Shields (Top)

Exhibit 9B: LTE RF board with Shields (Top)

Exhibit 9C: AP board with Shields (Top)

LB and B48 Diversity Antenna

Exhibit 9D: LMR RF board without Shields (Top)