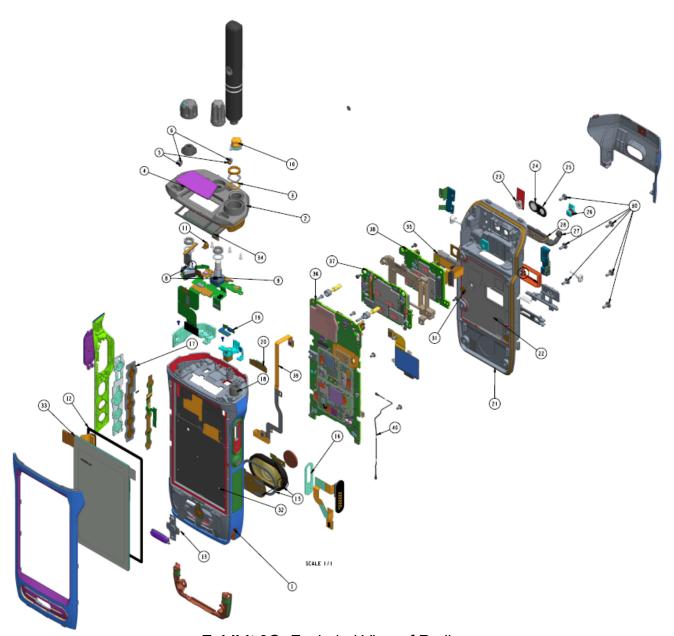

## **Internal Photographs**

(Pursuant to FCC Part 2.1033(b)(7), 2.1033(c)(12) and RSP 100 Annex C)

| The following photographs are attached.                                                                                                                                          | <u>Exhibit</u> |
|----------------------------------------------------------------------------------------------------------------------------------------------------------------------------------|----------------|
| <ol> <li>LMR RF board <u>with</u> Shields (Top)</li> <li>LTE RF board <u>with</u> Shields (Top)</li> <li>AP board <u>with</u> Shields (Top)</li> </ol>                           | 9A<br>9B<br>9C |
| <ul> <li>4. LMR RF board <u>without</u> Shields (Top)</li> <li>5. LTE RF board <u>without</u> Shields (Top)</li> <li>6. AP board <u>without</u> Shields (Top)</li> </ul>         | 9D<br>9E<br>9F |
| <ul><li>7. LMR RF board with Shields (Bottom)</li><li>8. LTE RF board with Shields (Bottom)</li><li>9. AP board with Shields (Bottom)</li></ul>                                  | 9G<br>9H<br>9I |
| <ul><li>10. LMR RF board <u>without</u> Shields (Bottom)</li><li>11. LTE RF board <u>without</u> Shields (Bottom)</li><li>12. AP board <u>without</u> Shields (Bottom)</li></ul> | 9J<br>9K<br>9L |
| 13.RF boards <u>with</u> chassis and housing for (Front Side) 14.Chassis and housing (Back Side)                                                                                 | 9M<br>9N       |
| 15.Exploded View of Radio                                                                                                                                                        | 90             |

Exhibit 9N: Chassis and housing (Back Side)

Exhibit 90: Exploded View of Radio

\*\*\* END \*\*\*