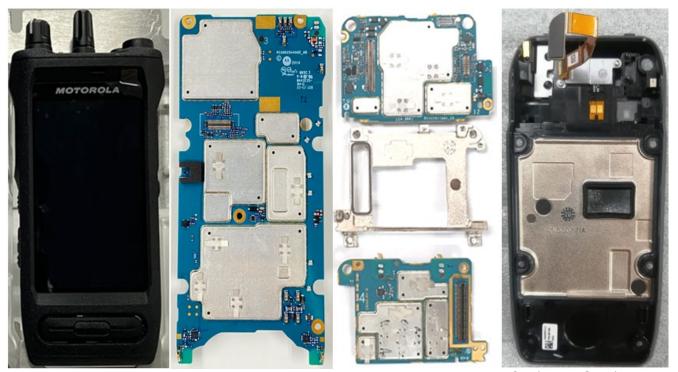

## **Internal Photographs**

(Pursuant to FCC Part 2.1033(b)(7), 2.1033(c)(12) and RSP 100 Annex C)

| The following photographs are attached.                                                                                                                                          | <u>Exhibit</u> |
|----------------------------------------------------------------------------------------------------------------------------------------------------------------------------------|----------------|
| <ol> <li>LMR RF board <u>with</u> Shields (Top)</li> <li>LTE RF board <u>with</u> Shields (Top)</li> <li>AP board <u>with</u> Shields (Top)</li> </ol>                           | 9A<br>9B<br>9C |
| <ul> <li>4. LMR RF board <u>without</u> Shields (Top)</li> <li>5. LTE RF board <u>without</u> Shields (Top)</li> <li>6. AP board <u>without</u> Shields (Top)</li> </ul>         | 9D<br>9E<br>9F |
| <ul><li>7. LMR RF board with Shields (Bottom)</li><li>8. LTE RF board with Shields (Bottom)</li><li>9. AP board with Shields (Bottom)</li></ul>                                  | 9G<br>9H<br>9I |
| <ul><li>10. LMR RF board <u>without</u> Shields (Bottom)</li><li>11. LTE RF board <u>without</u> Shields (Bottom)</li><li>12. AP board <u>without</u> Shields (Bottom)</li></ul> | 9J<br>9K<br>9L |
| 13.RF boards <u>with</u> chassis and housing for (Front Side) 14.Chassis and housing (Back Side)                                                                                 | 9M<br>9N       |
| 15.Exploded View of Radio                                                                                                                                                        | 90             |

LB and B48

Diversity Antenna

Exhibit 9A: LMR RF board with Shields (Top)

Exhibit 9B: LTE RF board with Shields (Top)

Exhibit 9C: AP board with Shields (Top)

LB and B48 Diversity Antenna

Exhibit 9D: LMR RF board without Shields (Top)

**HB** Diversity

Antenna

Exhibit 9E: LTE RF board without Shields (Top)

Exhibit 9F: AP board without Shields (Top)

Exhibit 9G: LMR RF board with Shields (Bottom)

Exhibit 9H: LTE RF board with Shields (Bottom)

Exhibit 91: AP board with Shields (Bottom)

Exhibit 9J: LMR RF board without Shields (Bottom)

**Exhibit 9K:** LTE RF board without Shields (Bottom)

Exhibit 9L: AP board without Shields (Bottom)

**Exhibit 9M:** RF boards with chassis and housing for (Front Side)