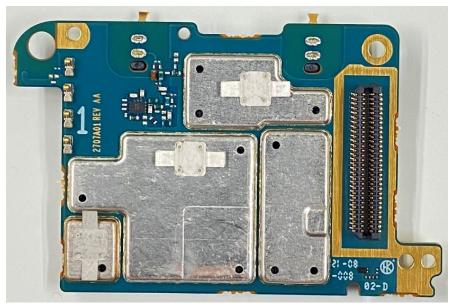

Exhibit 91: AP board with Shields (Bottom)

Exhibit 9J: LMR RF board without Shields (Bottom)

**Exhibit 9K:** LTE RF board without Shields (Bottom)

Exhibit 9L: AP board without Shields (Bottom)

**Exhibit 9M:** RF boards with chassis and housing for (Front Side)