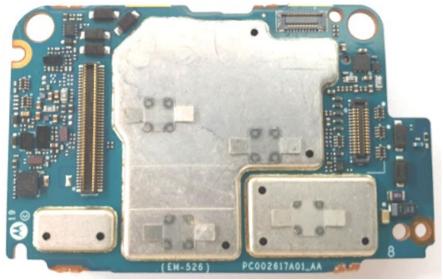

Exhibit 91: AP board with Shields (Bottom)

Exhibit 9J: LMR RF board without Shields (Bottom)

**Exhibit 9K:** LTE RF board without Shields (Bottom)

Exhibit 9L: AP board without Shields (Bottom)

**Exhibit 9M:** RF boards with chassis and housing for (Front Side)