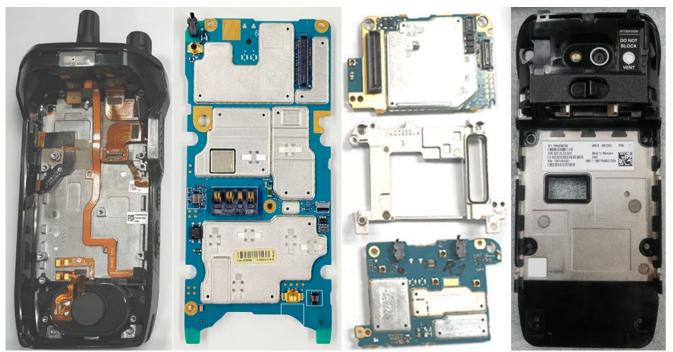

## **Internal Photographs**

(Pursuant to FCC Part 2.1033(b)(7), 2.1033(c)(12) and RSP 100 Annex C)

| The following photographs are attached.                                                                                                                                          | <u>Exhibit</u> |
|----------------------------------------------------------------------------------------------------------------------------------------------------------------------------------|----------------|
| <ol> <li>LMR RF board <u>with</u> Shields (Top)</li> <li>LTE RF board <u>with</u> Shields (Top)</li> <li>AP board <u>with</u> Shields (Top)</li> </ol>                           | 9A<br>9B<br>9C |
| <ul> <li>4. LMR RF board <u>without</u> Shields (Top)</li> <li>5. LTE RF board <u>without</u> Shields (Top)</li> <li>6. AP board <u>without</u> Shields (Top)</li> </ul>         | 9D<br>9E<br>9F |
| <ul><li>7. LMR RF board with Shields (Bottom)</li><li>8. LTE RF board with Shields (Bottom)</li><li>9. AP board with Shields (Bottom)</li></ul>                                  | 9G<br>9H<br>9I |
| <ul><li>10. LMR RF board <u>without</u> Shields (Bottom)</li><li>11. LTE RF board <u>without</u> Shields (Bottom)</li><li>12. AP board <u>without</u> Shields (Bottom)</li></ul> | 9J<br>9K<br>9L |
| 13.RF boards <u>with</u> chassis and housing for (Front Side) 14.Chassis and housing (Back Side)                                                                                 | 9M<br>9N       |
| 15.Exploded View of Radio                                                                                                                                                        | 90             |

**HB** Diversity

Antenna

Exhibit 9E: LTE RF board without Shields (Top)

Exhibit 9F: AP board without Shields (Top)

Exhibit 9G: LMR RF board with Shields (Bottom)

Exhibit 9H: LTE RF board with Shields (Bottom)

Exhibit 91: AP board with Shields (Bottom)

Exhibit 9J: LMR RF board without Shields (Bottom)

**Exhibit 9K:** LTE RF board without Shields (Bottom)

Exhibit 9L: AP board without Shields (Bottom)

**Exhibit 9M:** RF boards with chassis and housing for (Front Side)