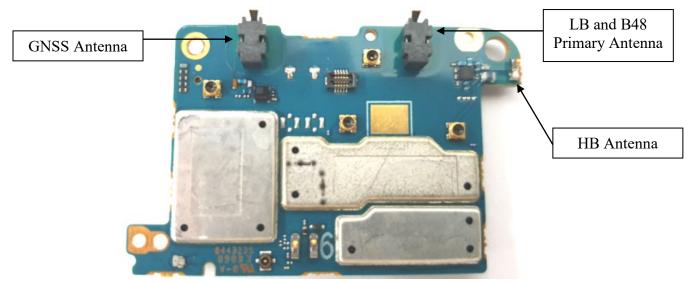

**HB** Diversity

Antenna

Exhibit 9E: LTE RF board without Shields (Top)

Exhibit 9F: AP board without Shields (Top)

Exhibit 9G: LMR RF board with Shields (Bottom)

Exhibit 9H: LTE RF board with Shields (Bottom)