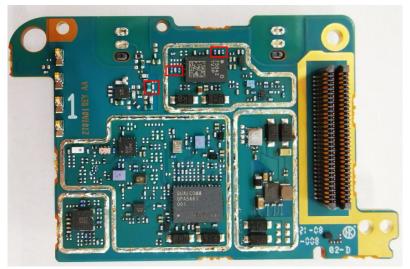

LB and B48

Diversity Antenna

Exhibit 9A: LMR RF board with Shields (Top)

Exhibit 9B: LTE RF board with Shields (Top)

Exhibit 9C: AP board with Shields (Top)

LB and B48 Diversity Antenna

Exhibit 9D: LMR RF board without Shields (Top)