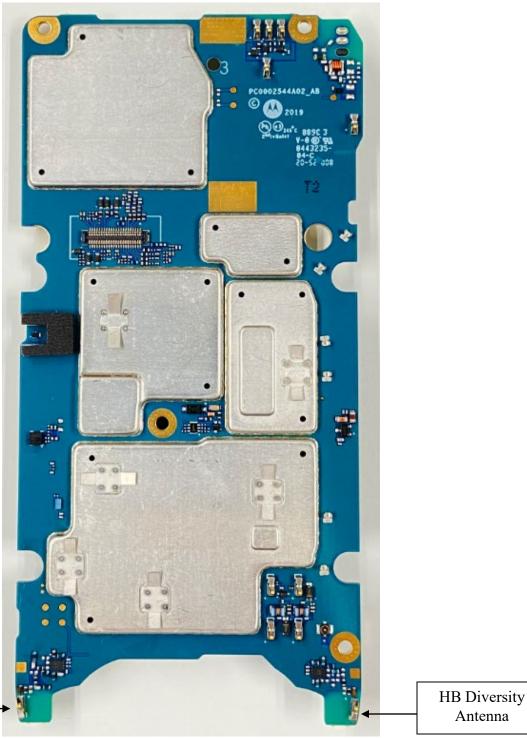

**HB** Diversity

Antenna

Exhibit 9E: LTE RF board without Shields (Top)

Exhibit 9F: AP board without Shields (Top)

Exhibit 9G: LMR RF board with Shields (Bottom)

Exhibit 9H: LTE RF board with Shields (Bottom)