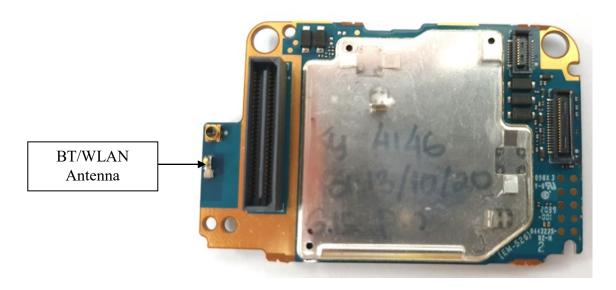

LB and B48

Diversity Antenna

Exhibit 9A: LMR RF board with Shields (Top)

Exhibit 9B: LTE RF board with Shields (Top)

Exhibit 9C: AP board with Shields (Top)

LB and B48 Diversity Antenna

Exhibit 9D: LMR RF board without Shields (Top)