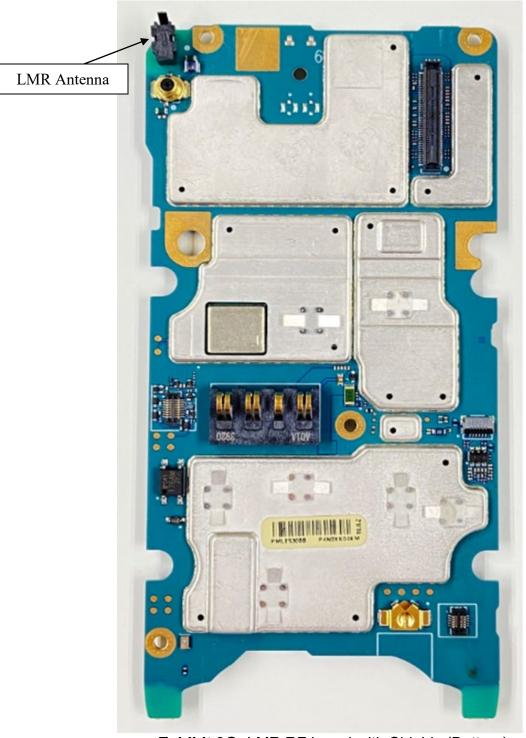

LB and B48

Diversity Antenna

Exhibit 9A: LMR RF board with Shields (Top)

Exhibit 9B: LTE RF board with Shields (Top)

Exhibit 9C: AP board with Shields (Top)

LB and B48 Diversity Antenna

Exhibit 9D: LMR RF board without Shields (Top)