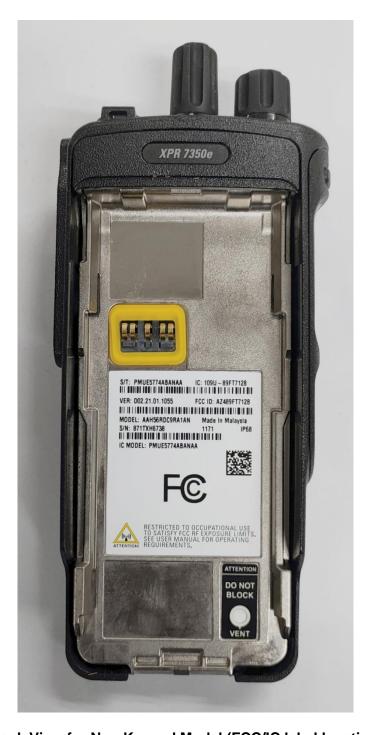

## **Exhibit 3C - FCC/IC Labels Location**

Back View for Full Keypad with Display Model (FCC/IC label location)

**Back View for Non Keypad Model (FCC/IC label location)** 

Exhibit 3D - Side View (Right) with Battery