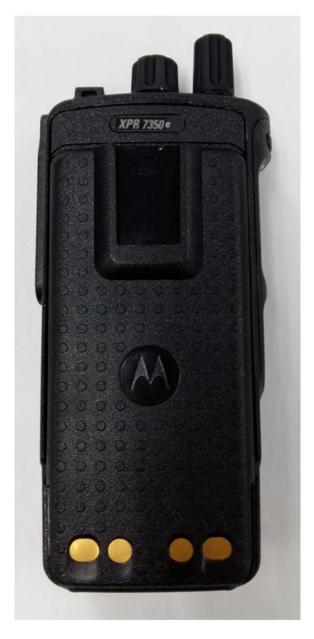

# **Exhibit 3B – Back View with Battery**

Back View with Battery for Full Keypad with Display Model

**Back View with Battery for Non Keypad Model** 