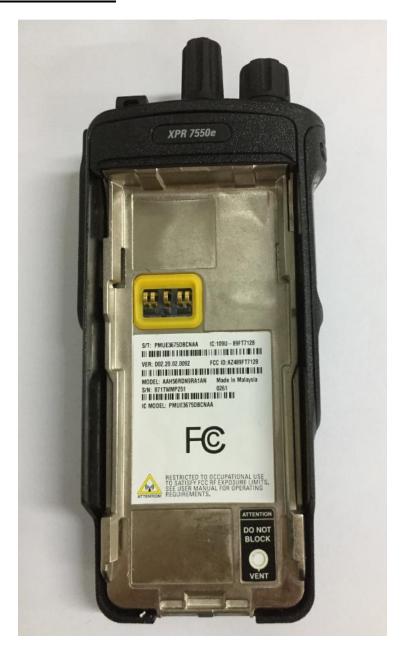

## **Exhibit 3C - FCC/IC Labels Location**

Back View for Full Keypad with Display Model (FCC/IC label location)

**Back View for Non Keypad Model (FCC/IC label location)** 

Exhibit 3D - Side View (Right) with Battery