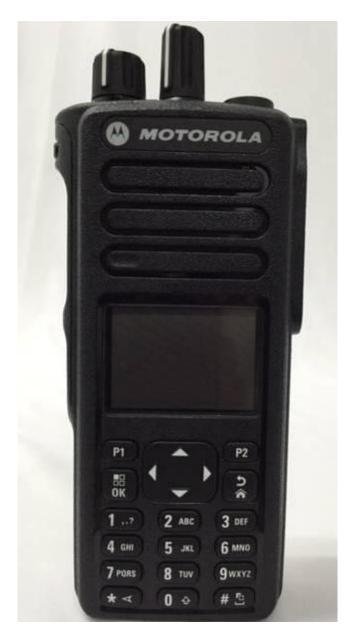

## **Exhibit 3A – Front View with Battery**

Front View of Full Keypad with Display Model

Front View of Non Keypad Plain Model