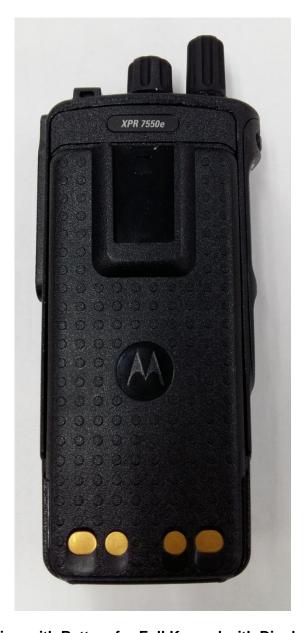

# **Exhibit 3B – Back View with Battery**

Back View with Battery for Full Keypad with Display Model

**Back View with Battery for Non Keypad Model** 