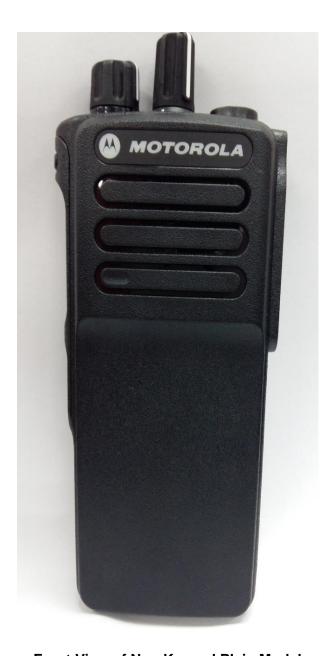

## **Exhibit 3A – Front View with Battery**

Front View of Full Keypad with Display Model

Front View of Non Keypad Plain Model