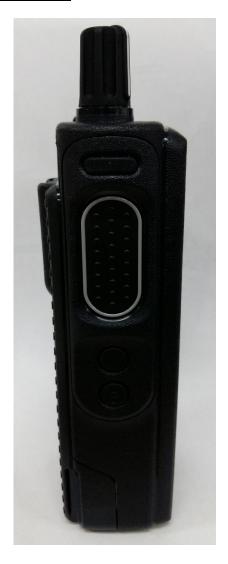

| Side view (Left)                    | 3E             |
| 6.                                      | Top view (With and Without Antenna) | 3F             |
| 7.                                      | Bottom view with Battery            | 3G             |

## **Exhibit 3A – Front View with Battery**



Front View of Full Keypad with Display Model



Front View of Non Keypad Plain Model

# **Exhibit 3B – Back View with Battery**



Back View with Battery for Full Keypad with Display Model



**Back View with Battery for Non Keypad Model** 

## **Exhibit 3C - FCC/IC Labels Location**



Back View for Full Keypad with Display Model (FCC/IC label location)



**Back View for Non Keypad Model (FCC/IC label location)** 

Exhibit 3D - Side View (Right) with Battery



Side View for Back View for Full Keypad and Non Keypad Models (Right)

# Exhibit 3E - Side View (Left) with Battery



Side View for Back View for Full Keypad and Non Keypad Models (Left)

# Exhibit 3F - Top View with Battery (With and Without Antenna)



**Top View for Full Keypad Model (with Antenna)** 



**Top View for Full Keypad Model (without Antenna)** 



**Top View for Non Keypad Model (with Antenna)** 



**Top View for Non Keypad Model (without Antenna)** 

## **Exhibit 3G – Bottom View with Battery**



Bottom View with Battery for Full Keypad and Non Keypad Models

\*\*\* END \*\*\*