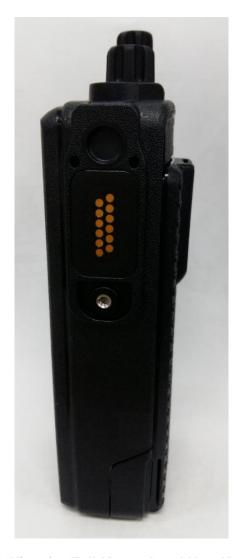

# Exhibit 3E - Side View (Left) with Battery

Side View for Back View for Full Keypad and Non Keypad Models (Left)