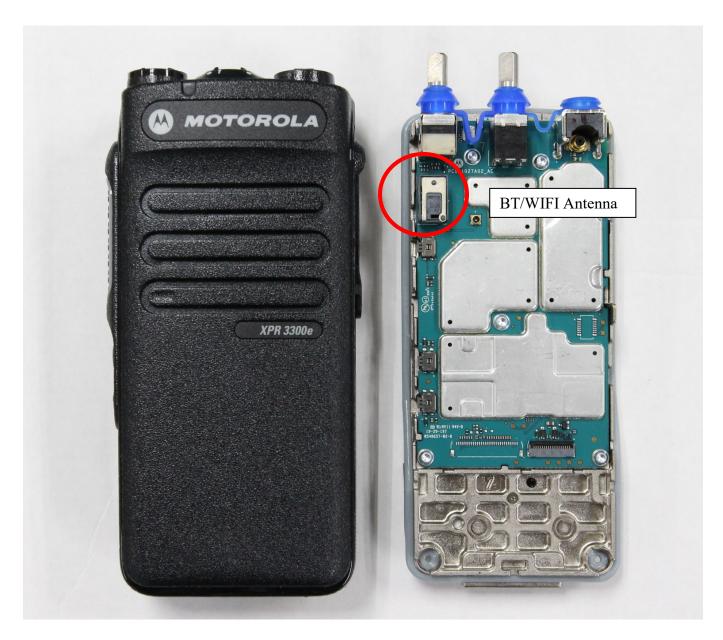

#### Exhibit 9E

RF board with chassis and housing for Display and Limited Keypad model (front side)

FCC ID: AZ489XX7126/ IC: 109U-89FT7126

**Applicant: Motorola Solutions Inc.** 

RF board with chassis and housing for Non Keypad model (front side)