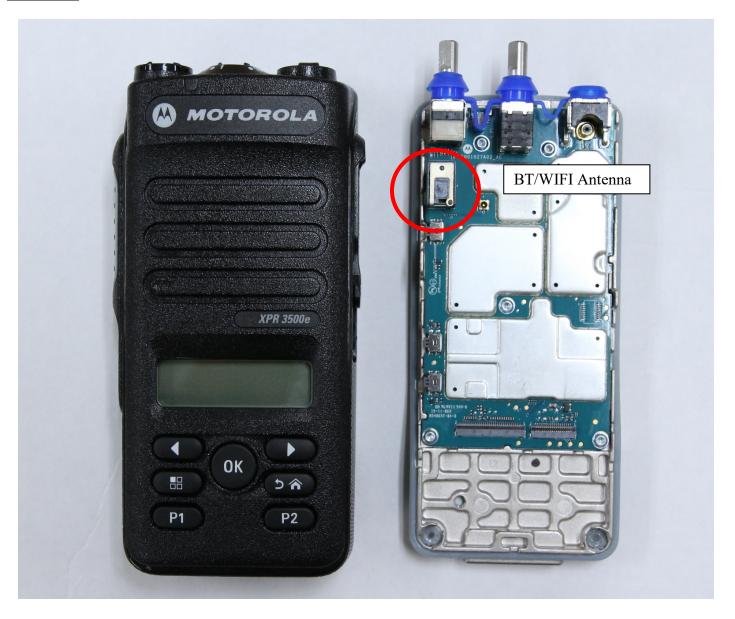

#### Exhibit 9E

RF board with chassis and housing for Display and Limited Keypad model (front side)

FCC ID: AZ489XX7126/ IC: 109U-89FT7126

**Applicant: Motorola Solutions Inc.** 

RF board with chassis and housing for Non Keypad model (front side)