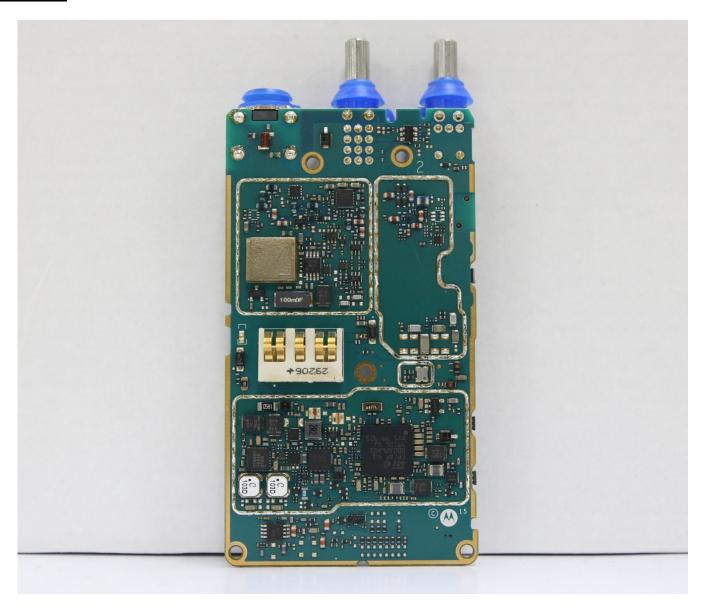

nd Limited Keypad model (front side) Non Keypad model (front side) | 9E             |
| 6.                                      | Chassis and housing (back side)                                                                                           | 9F             |
|                                         | Limited Keypad Board (Top) Limited Keypad Board (Bottom)                                                                  | 9G<br>9H       |
|                                         | Exploded view of LKP radio  Exploded view of NKP radio                                                                    | 91<br>9.1      |

## Exhibits 9A



RF board with Shields (Top)

## Exhibit 9B



RF board without Shields (Top)

# Exhibit 9C



RF board with Shields (Bottom)

# Exhibit 9D



RF board without Shields (Bottom)

#### Exhibit 9E



RF board with chassis and housing for Display and Limited Keypad model (front side)

FCC ID: AZ489XX7126/ IC: 109U-89FT7126

**Applicant: Motorola Solutions Inc.** 



RF board with chassis and housing for Non Keypad model (front side)

#### Exhibit 9F



Chassis and housing (back side)

# Exhibit 9G



Limited Keypad board (Top)

# Exhibit 9H



**Limited Keypad board (Bottom)** 

## Exhibit 91



**Exploded view of LKP radio** 

## Exhibit 9J



**Exploded view of NKP radio** 

\*\*\* END \*\*\*