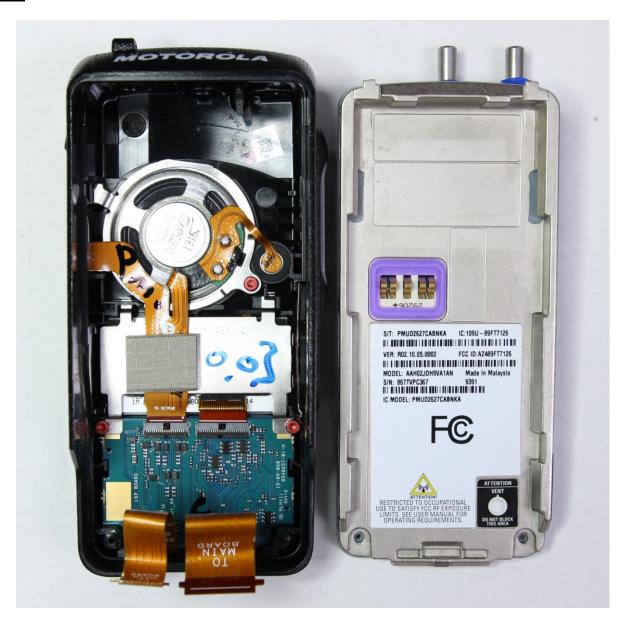

| Limited Keypad Board (Top) Limited Keypad Board (Bottom)                                                                  | 9G<br>9H       |
|                                         | Exploded view of LKP radio  Exploded view of NKP radio                                                                    | 91<br>9.1      |

## Exhibits 9A



RF board with Shields (Top)

## Exhibit 9B



RF board without Shields (Top)

# Exhibit 9C



RF board with Shields (Bottom)

# Exhibit 9D



RF board without Shields (Bottom)

#### Exhibit 9E



RF board with chassis and housing for Display and Limited Keypad model (front side)

FCC ID: AZ489XX7126/ IC: 109U-89FT7126

**Applicant: Motorola Solutions Inc.** 



RF board with chassis and housing for Non Keypad model (front side)

#### Exhibit 9F



Chassis and housing (back side)

# Exhibit 9G



Limited Keypad board (Top)

# Exhibit 9H



**Limited Keypad board (Bottom)** 

## Exhibit 91



**Exploded view of LKP radio** 

## Exhibit 9J



**Exploded view of NKP radio** 

\*\*\* END \*\*\*