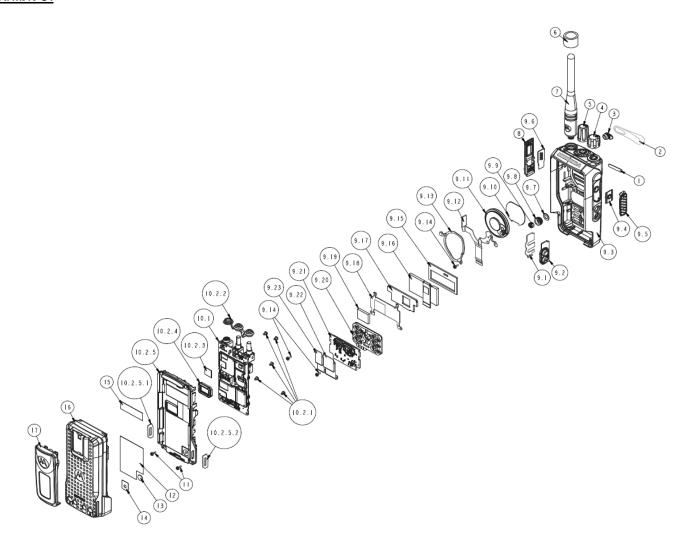

|                                         | Exploded view of LKP radio  Exploded view of NKP radio                                                                    | 91<br>9.1      |

## Exhibits 9A



RF board with Shields (Top)

## Exhibit 9B



RF board without Shields (Top)

# Exhibit 9C



RF board with Shields (Bottom)

# Exhibit 9D



RF board without Shields (Bottom)

#### Exhibit 9E



RF board with chassis and housing for Display and Limited Keypad model (front side)

FCC ID: AZ489XX7126/ IC: 109U-89FT7126

**Applicant: Motorola Solutions Inc.** 



RF board with chassis and housing for Non Keypad model (front side)

#### Exhibit 9F



Chassis and housing (back side)

# Exhibit 9G



Limited Keypad board (Top)

# Exhibit 9H



**Limited Keypad board (Bottom)** 

## Exhibit 91



**Exploded view of LKP radio** 

## Exhibit 9J



**Exploded view of NKP radio** 

\*\*\* END \*\*\*