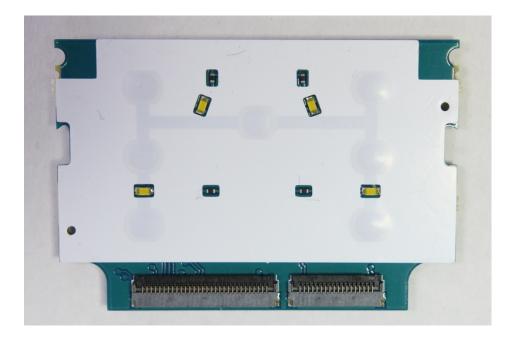

# Exhibit 9G

Limited Keypad board (Top)

# Exhibit 9H

**Limited Keypad board (Bottom)** 