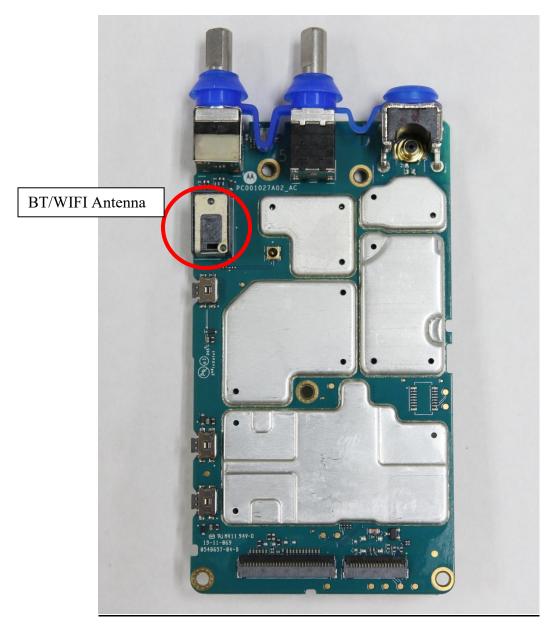

| 9C<br>9D       |
| 5.                                      | RF boards <u>with</u> chassis and housing for Display and Limited Keypad model (front side) Non Keypad model (front side) | 9E             |
| 6.                                      | Chassis and housing (back side)                                                                                           | 9F             |
|                                         | Limited Keypad Board (Top) Limited Keypad Board (Bottom)                                                                  | 9G<br>9H       |
|                                         | Exploded view of LKP radio  Exploded view of NKP radio                                                                    | 91<br>9.1      |

## Exhibits 9A



RF board with Shields (Top)

## Exhibit 9B



RF board without Shields (Top)

# Exhibit 9C



RF board with Shields (Bottom)

# Exhibit 9D



RF board without Shields (Bottom)

#### Exhibit 9E



RF board with chassis and housing for Display and Limited Keypad model (front side)

FCC ID: AZ489XX7126/ IC: 109U-89FT7126

**Applicant: Motorola Solutions Inc.** 



RF board with chassis and housing for Non Keypad model (front side)

#### Exhibit 9F



Chassis and housing (back side)

# Exhibit 9G



Limited Keypad board (Top)

# Exhibit 9H



**Limited Keypad board (Bottom)** 

## Exhibit 91



**Exploded view of LKP radio** 

## Exhibit 9J



**Exploded view of NKP radio** 

\*\*\* END \*\*\*