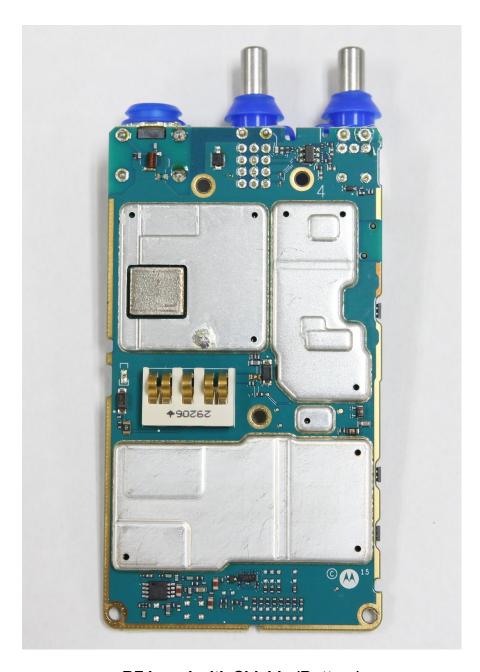

ds <u>with</u> chassis and housing for Display and Limited Keypad model (front side) Non Keypad model (front side) | 9E             |
| 6.                                      | Chassis and housing (back side)                                                                                           | 9F             |
|                                         | Limited Keypad Board (Top) Limited Keypad Board (Bottom)                                                                  | 9G<br>9H       |
|                                         | Exploded view of LKP radio  Exploded view of NKP radio                                                                    | 91<br>9.1      |

## Exhibits 9A



RF board with Shields (Top)

## Exhibit 9B



RF board without Shields (Top)

# Exhibit 9C



RF board with Shields (Bottom)

# Exhibit 9D



RF board without Shields (Bottom)

#### Exhibit 9E



RF board with chassis and housing for Display and Limited Keypad model (front side)

FCC ID: AZ489XX7126/ IC: 109U-89FT7126

**Applicant: Motorola Solutions Inc.** 



RF board with chassis and housing for Non Keypad model (front side)

#### Exhibit 9F



Chassis and housing (back side)

# Exhibit 9G



Limited Keypad board (Top)

# Exhibit 9H



**Limited Keypad board (Bottom)** 

## Exhibit 91



**Exploded view of LKP radio** 

## Exhibit 9J



**Exploded view of NKP radio** 

\*\*\* END \*\*\*