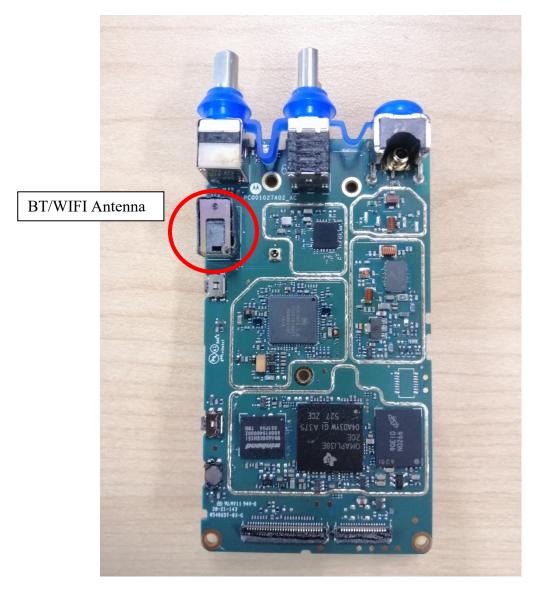

.                                      | RF boards <u>with</u> chassis and housing for Display and Limited Keypad model (front side) Non Keypad model (front side) | 9E             |
| 6.                                      | Chassis and housing (back side)                                                                                           | 9F             |
|                                         | Limited Keypad Board (Top) Limited Keypad Board (Bottom)                                                                  | 9G<br>9H       |
|                                         | Exploded view of LKP radio  Exploded view of NKP radio                                                                    | 91<br>9.1      |

## Exhibits 9A



RF board with Shields (Top)

## Exhibit 9B



RF board without Shields (Top)

# Exhibit 9C



RF board with Shields (Bottom)

# Exhibit 9D



RF board without Shields (Bottom)

#### Exhibit 9E



RF board with chassis and housing for Display and Limited Keypad model (front side)

FCC ID: AZ489XX7126/ IC: 109U-89FT7126

**Applicant: Motorola Solutions Inc.** 



RF board with chassis and housing for Non Keypad model (front side)

#### Exhibit 9F



Chassis and housing (back side)

# Exhibit 9G



Limited Keypad board (Top)

# Exhibit 9H



**Limited Keypad board (Bottom)** 

## Exhibit 91



**Exploded view of LKP radio** 

## Exhibit 9J



**Exploded view of NKP radio** 

\*\*\* END \*\*\*