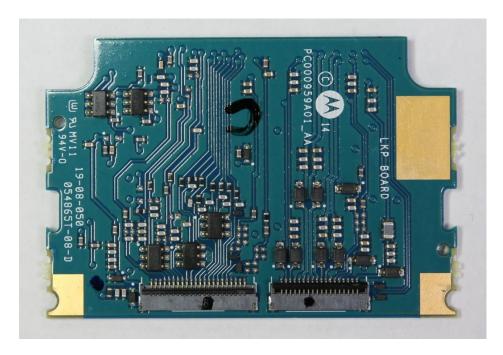

| 9G<br>9H       |
|                                         | Exploded view of LKP radio  Exploded view of NKP radio                                                                    | 91<br>9.1      |

## Exhibits 9A



RF board with Shields (Top)

## Exhibit 9B



RF board without Shields (Top)

# Exhibit 9C



RF board with Shields (Bottom)

# Exhibit 9D



RF board without Shields (Bottom)

#### Exhibit 9E



RF board with chassis and housing for Display and Limited Keypad model (front side)

FCC ID: AZ489XX7126/ IC: 109U-89FT7126

**Applicant: Motorola Solutions Inc.** 



RF board with chassis and housing for Non Keypad model (front side)

#### Exhibit 9F



Chassis and housing (back side)

# Exhibit 9G



Limited Keypad board (Top)

# Exhibit 9H



**Limited Keypad board (Bottom)** 

## Exhibit 91



**Exploded view of LKP radio** 

## Exhibit 9J



**Exploded view of NKP radio** 

\*\*\* END \*\*\*