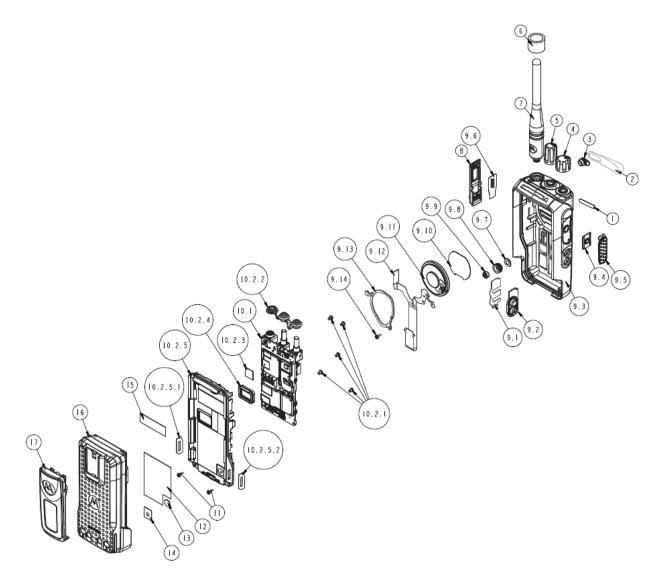

ed view of LKP radio  Exploded view of NKP radio                                                                    | 91<br>9.1      |

## Exhibits 9A



RF board with Shields (Top)

## Exhibit 9B



RF board without Shields (Top)

# Exhibit 9C



RF board with Shields (Bottom)

# Exhibit 9D



RF board without Shields (Bottom)

#### Exhibit 9E



RF board with chassis and housing for Display and Limited Keypad model (front side)

FCC ID: AZ489XX7126/ IC: 109U-89FT7126

**Applicant: Motorola Solutions Inc.** 



RF board with chassis and housing for Non Keypad model (front side)

#### Exhibit 9F



Chassis and housing (back side)

# Exhibit 9G



Limited Keypad board (Top)

# Exhibit 9H



**Limited Keypad board (Bottom)** 

## Exhibit 91



**Exploded view of LKP radio** 

## Exhibit 9J



**Exploded view of NKP radio** 

\*\*\* END \*\*\*