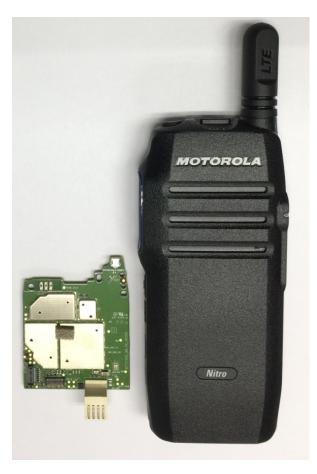

PCB board with chassis and housing (Top)

Exhibit 9I

PCB board with chassis and housing (Bottom)

Exhibit 9J
Exploded View of radio