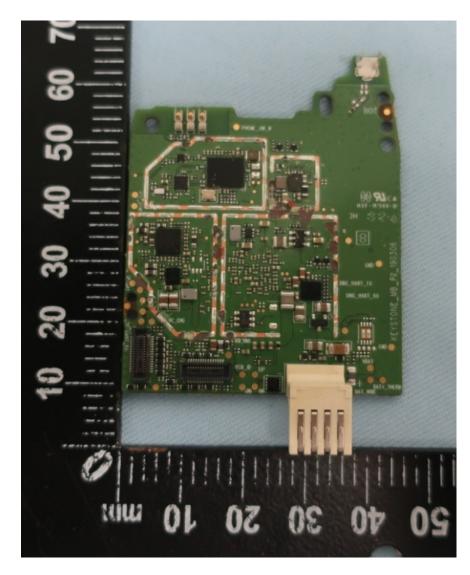

FCC ID: AZ489FT7123

Exhibit 9A

RF board with Shields (Top)

Exhibit 9A

RF board without Shields (Top)

Exhibit 9B

RF board with Shields (Bottom)

Exhibit 9C