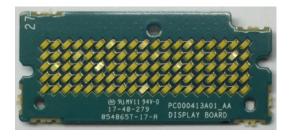

RF board without Shields (Bottom)

Exhibit 9E

Display board <u>with</u> Shield

Exhibit 9F

Display board <u>without</u> Shield

Exhibit 9G

Display board (LED)

Exhibit 9H