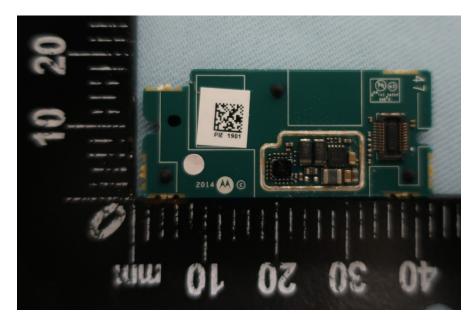

RF board without Shields (Bottom)

Exhibit 9E

Display board <u>with</u> Shield

Exhibit 9F

Display board <u>without</u> Shield

Exhibit 9G

Display board (LED)

Exhibit 9H