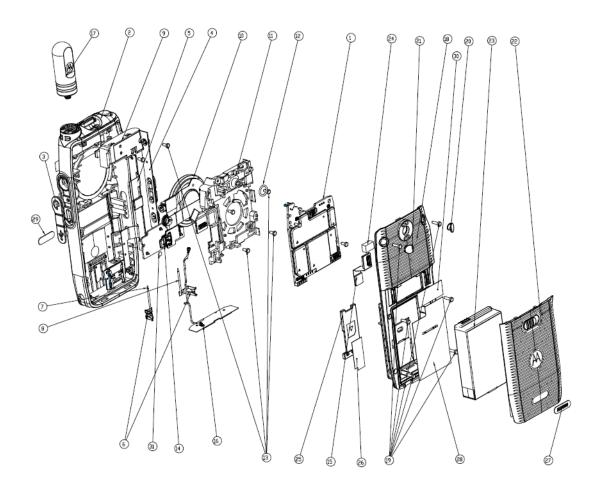

PCB board with chassis and housing (Top)

Exhibit 9I

PCB board with chassis and housing (Bottom)

Exhibit 9J
Exploded View of radio