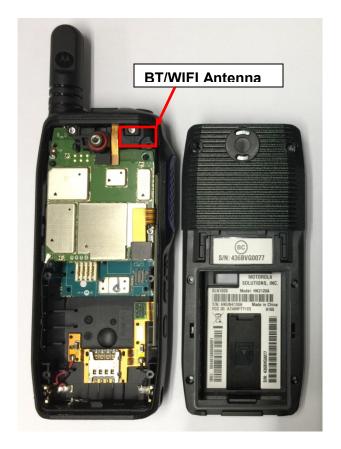

PCB board with chassis and housing (Top)

Exhibit 9I

PCB board with chassis and housing (Bottom)

Exhibit 9J
Exploded View of radio