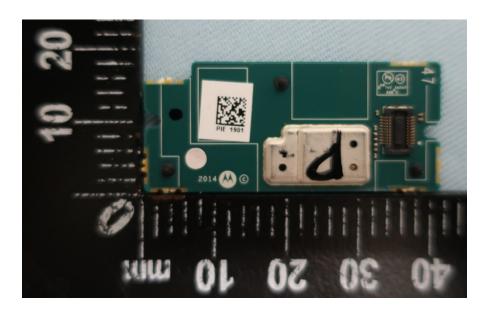

FCC ID: AZ489FT7123

Exhibit 9A

RF board with Shields (Top)

Exhibit 9A

RF board without Shields (Top)

Exhibit 9B

RF board with Shields (Bottom)

Exhibit 9C

RF board without Shields (Bottom)

Exhibit 9E

Display board <u>with</u> Shield

Exhibit 9F

Display board <u>without</u> Shield

Exhibit 9G

Display board (LED)

Exhibit 9H