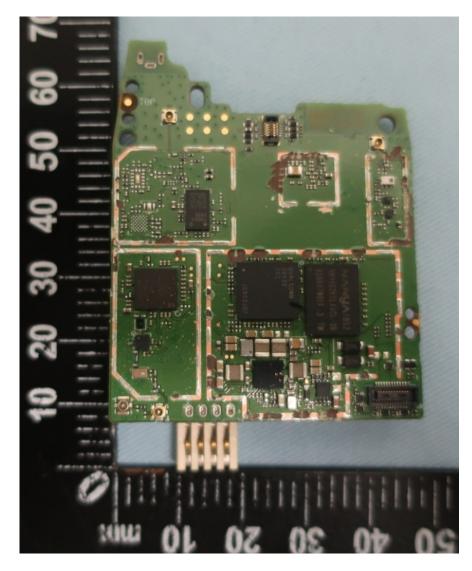

RF board without Shields (Bottom)

Exhibit 9E

Display board <u>with</u> Shield

Exhibit 9F

Display board <u>without</u> Shield

Exhibit 9G

Display board (LED)

Exhibit 9H