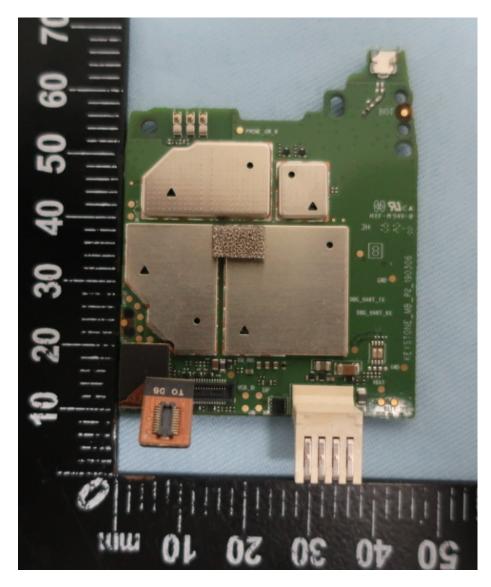

FCC ID: AZ489FT7123

Exhibit 9A

RF board with Shields (Top)

Exhibit 9A

RF board without Shields (Top)

Exhibit 9B

RF board with Shields (Bottom)

Exhibit 9C