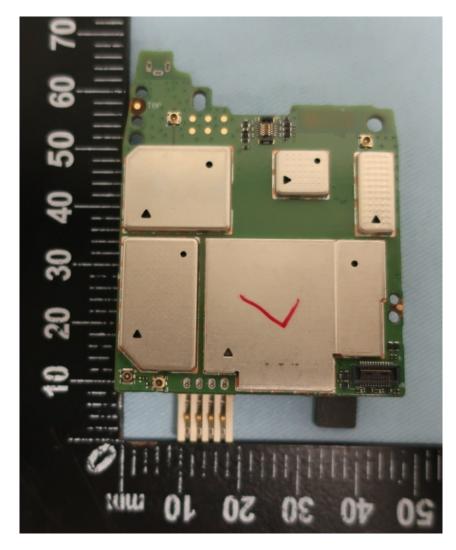

FCC ID: AZ489FT7123

Exhibit 9A

RF board with Shields (Top)

Exhibit 9A

RF board without Shields (Top)

Exhibit 9B

RF board with Shields (Bottom)

Exhibit 9C

RF board without Shields (Bottom)

Exhibit 9E

Display board <u>with</u> Shield

Exhibit 9F

Display board <u>without</u> Shield

Exhibit 9G

Display board (LED)

Exhibit 9H