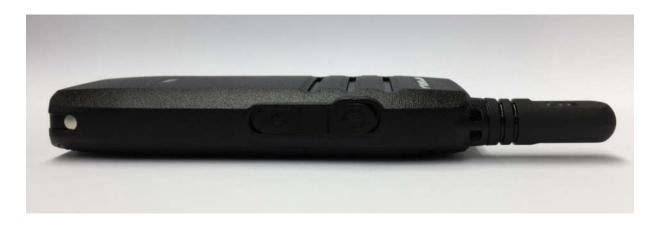

# Exhibit 3D – Side View (Right)

Side View (Right)

EXHIBIT 3 SHEET 5 OF 7

FCC ID: AZ489FT7123