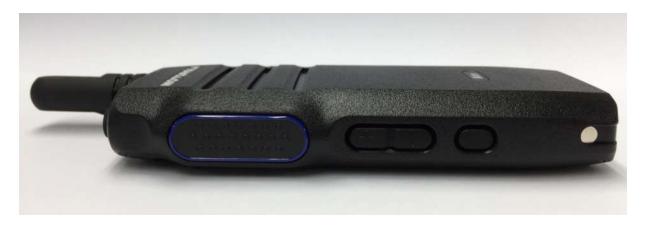

# Exhibit 3E – Side View (Left)

Side View (Left)

Exhibit 3F – Top View

Top View (with Antenna)