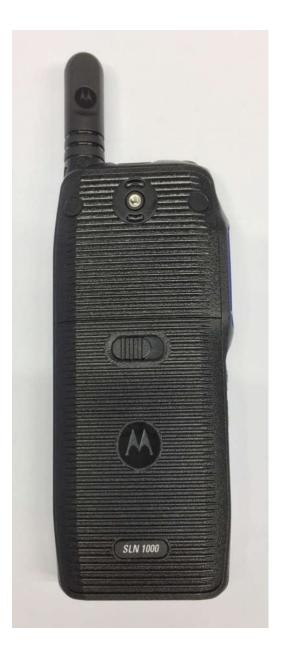

# Exhibit 3B – Back View with Battery

**Back View With Battery** 

EXHIBIT 3 SHEET 3 OF 7