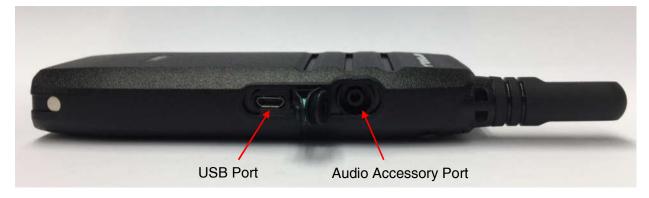

# Exhibit 3D – Side View (Right)

Side View (Right)

EXHIBIT 3 SHEET 5 OF 7

FCC ID: AZ489FT7123