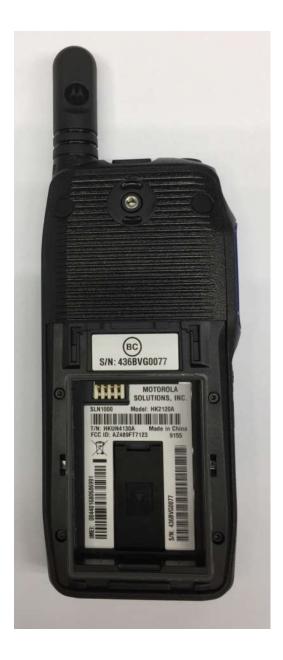

# Exhibit 3C – FCC Label Location

Back View (FCC/IC label)

EXHIBIT 3 SHEET 4 OF 7