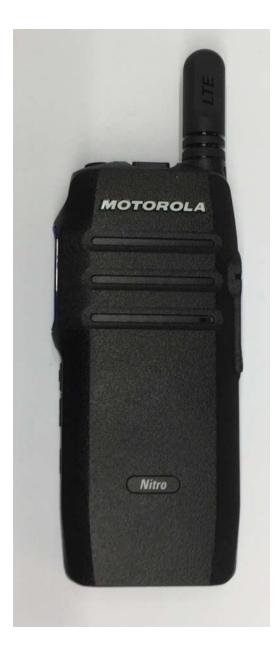

FCC ID: AZ489FT7123

#### EXHIBIT 3

### **EXTERNAL PHOTOGRAPHS**

(Pursuant to FCC Part 2.1033(b)(7) and 2.1033(c)(12) )

| The following photographs are attached. | <u>Exhibit</u> |
|-----------------------------------------|----------------|
| 1. Front View                           | ЗA             |
| 2. Back View With Battery               | 3B             |
| 3. Back View (FCC Label Location)       | 3C             |
| 4. Side View (Right)                    | 3D             |
| 5. Side View (Left)                     | 3E             |
| 6. Top View                             | 3F             |
| 7. Bottom View With Battery             | 3G             |

EXHIBIT 3 SHEET 1 OF 7

#### FCC ID: AZ489FT7123

# Exhibit 3A – Front View



**Front View** 

EXHIBIT 3 SHEET 2 OF 7

#### FCC ID: AZ489FT7123

# Exhibit 3B – Back View with Battery



**Back View With Battery** 

EXHIBIT 3 SHEET 3 OF 7

# Exhibit 3C – FCC Label Location



Back View (FCC/IC label)

EXHIBIT 3 SHEET 4 OF 7

#### FCC ID: AZ489FT7123

# Exhibit 3D – Side View (Right)





Side View (Right)

EXHIBIT 3 SHEET 5 OF 7

FCC ID: AZ489FT7123

# Exhibit 3E – Side View (Left)



Side View (Left)

Exhibit 3F – Top View



Top View (with Antenna)

#### Exhibit 3G – Bottom View with Battery



**Bottom View with Battery** 

EXHIBIT 3 SHEET 7 OF 7