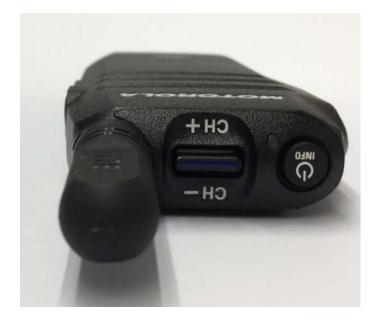

# Exhibit 3E – Side View (Left)

Side View (Left)

Exhibit 3F – Top View

Top View (with Antenna)