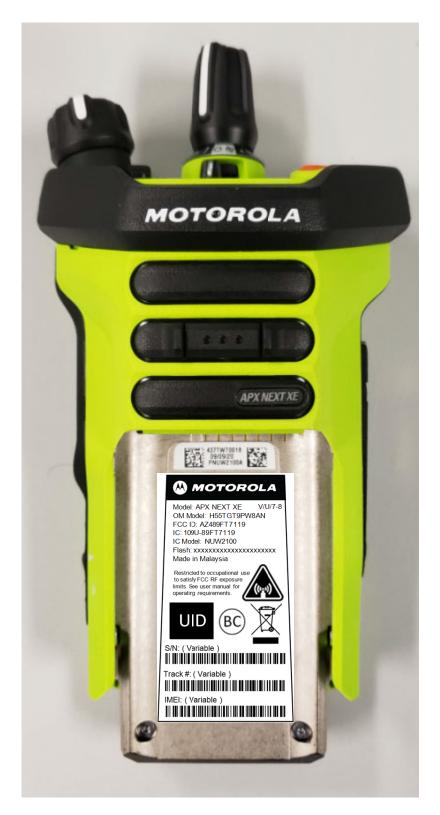

#### Exhibit 3B – Back View with Battery

**Back View with Battery** 

**XE Back View with Battery** 

#### Exhibit 3C – FCC/IC Label Location

Back View (FCC/IC label, which will change according to Exhibit 1 labels)

XE Back View (FCC/IC label, which will change according to Exhibit 1 labels)