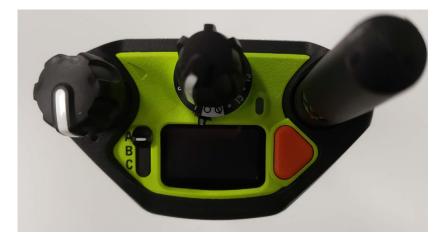

### Exhibit 3F – Top View

**Top View (with Antenna)** 

XE Top View (with Antenna)

Top View (without Antenna)

XE Top View (without Antenna)