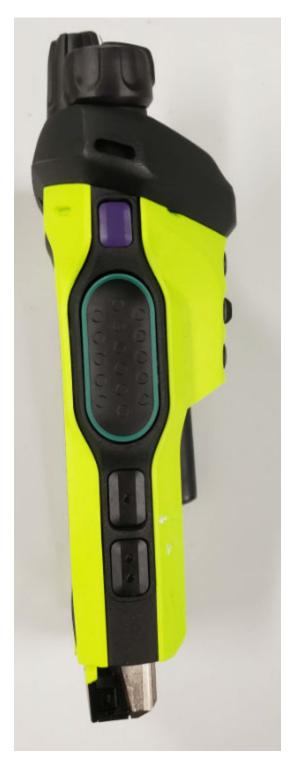

### Exhibit 3D - Side View (Right)

Side View (Right)

XE Side View (Right)

### Exhibit 3E - Side View (Left)

Side View (Left)

XE Side View (Left)