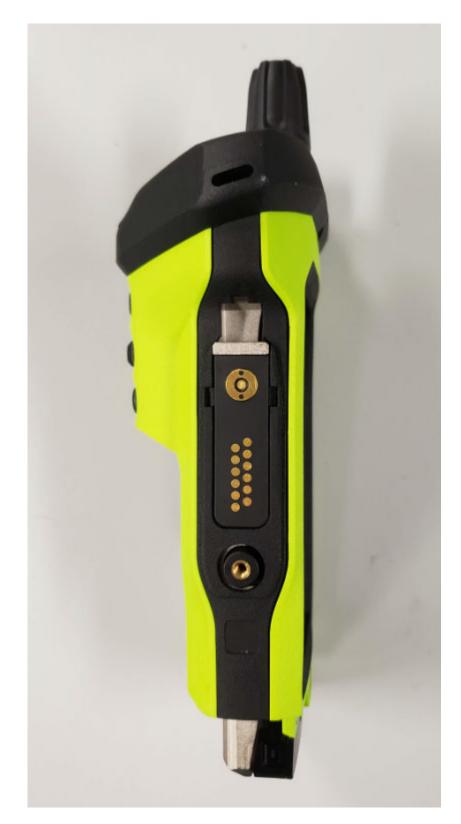

| 3D             |
| 5. Side View (Left)                     | 3E             |
| 6. Top View                             | 3F             |
| 7. Bottom View With Battery             | 3G             |

Note :

All photos are applicable for all 5 models noted in Exhibit 01

# Exhibit 3A – Front View



Front view with display



XE Front view with display

#### Exhibit 3B – Back View with Battery



**Back View with Battery** 



**XE Back View with Battery** 

#### Exhibit 3C – FCC/IC Label Location



Back View (FCC/IC label, which will change according to Exhibit 1 labels)



XE Back View (FCC/IC label, which will change according to Exhibit 1 labels)

### Exhibit 3D - Side View (Right)



Side View (Right)



XE Side View (Right)

### Exhibit 3E - Side View (Left)



Side View (Left)



XE Side View (Left)

### Exhibit 3F – Top View



**Top View (with Antenna)** 



XE Top View (with Antenna)



Top View (without Antenna)



XE Top View (without Antenna)

### Exhibit 3G – Bottom View with Battery



**Bottom View with Battery** 



**XE Bottom View with Battery**