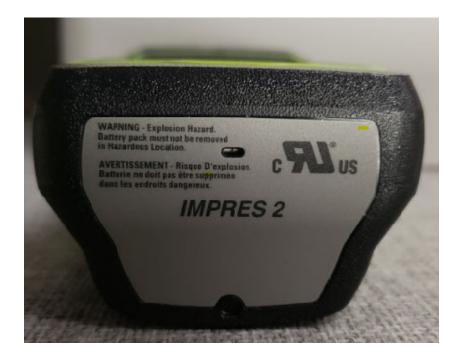

#### Exhibit 3C – FCC/IC Label Location

Back View (FCC/IC label, which will change according to Exhibit 1 labels)

XE Back View (FCC/IC label, which will change according to Exhibit 1 labels)