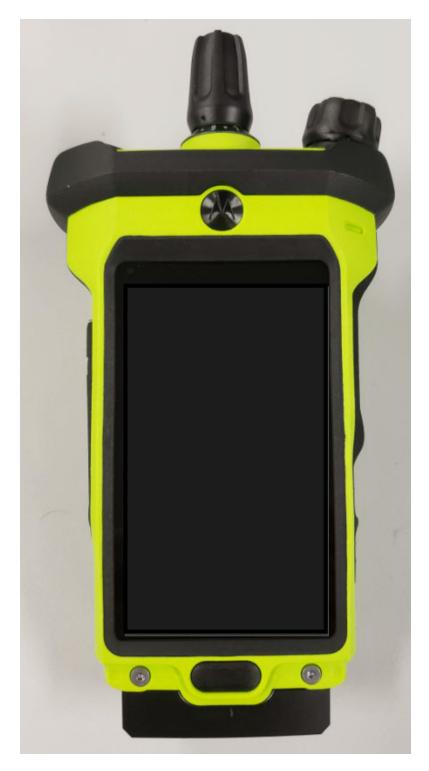

## **EXHIBIT 3**

### **EXTERNAL PHOTOGRAPHS**

Pursuant to FCC Part 2.1033(b)(7) and 2.1033(c)(12) and RSP 100 Annex C

| The following photographs are attached. | <u>Exhibit</u> |
|-----------------------------------------|----------------|
| 1. Front View                           | 3A             |
| 2. Back View With Battery               | 3B             |
| 3. Back View (FCC/IC Label Location)    | 3C             |
| 4. Side View (Right)                    | 3D             |
| 5. Side View (Left)                     | 3E             |
| 6. Top View                             | 3F             |
| 7. Bottom View With Battery             | 3G             |

Note :

All photos are applicable for all 5 models noted in Exhibit 01

# Exhibit 3A – Front View



Front view with display



XE Front view with display

#### Exhibit 3B – Back View with Battery



**Back View with Battery** 



**XE Back View with Battery** 

#### Exhibit 3C – FCC/IC Label Location



Back View (FCC/IC label, which will change according to Exhibit 1 labels)



XE Back View (FCC/IC label, which will change according to Exhibit 1 labels)

### Exhibit 3D - Side View (Right)



Side View (Right)



XE Side View (Right)

### Exhibit 3E - Side View (Left)



Side View (Left)



XE Side View (Left)

### Exhibit 3F – Top View



**Top View (with Antenna)** 



XE Top View (with Antenna)



Top View (without Antenna)



XE Top View (without Antenna)

### Exhibit 3G – Bottom View with Battery



**Bottom View with Battery** 



**XE Bottom View with Battery**