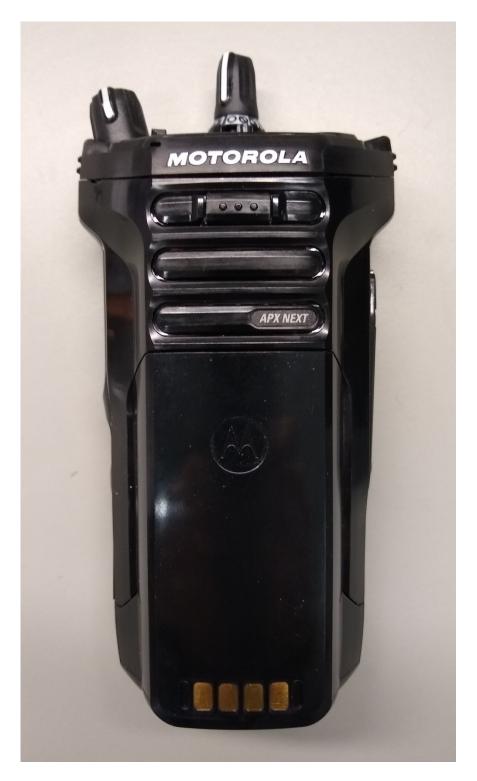

#### Exhibit 3B – Back View with Battery

**Back View with Battery** 

**XE Back View with Battery** 