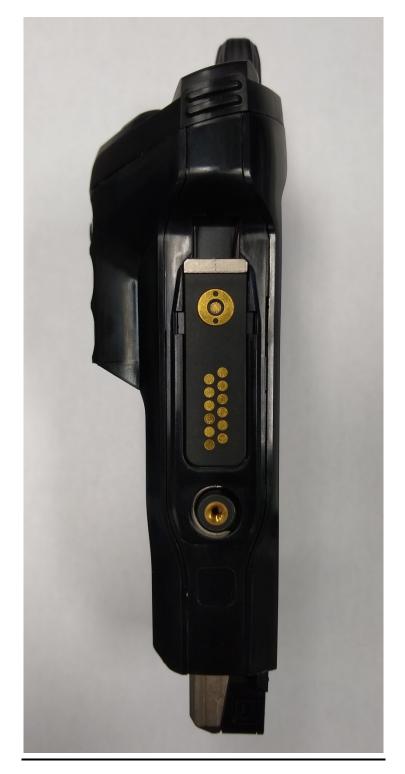

| 3D             |
| 5. Side View (Left)                     | 3E             |
| 6. Top View                             | 3F             |
| 7. Bottom View With Battery             | 3G             |

Note :

All photos are applicable for all 5 models noted in Exhibit 01

# Exhibit 3A – Front View



Front view with display



XE Front view with display

#### Exhibit 3B – Back View with Battery



**Back View with Battery** 



**XE Back View with Battery** 

#### Exhibit 3C – FCC/IC Label Location



Back View (FCC/IC label, which will change according to Exhibit 1 labels)



XE Back View (FCC/IC label, which will change according to Exhibit 1 labels)

### Exhibit 3D - Side View (Right)



Side View (Right)



XE Side View (Right)

### Exhibit 3E - Side View (Left)



Side View (Left)



XE Side View (Left)

### Exhibit 3F – Top View



**Top View (with Antenna)** 



XE Top View (with Antenna)



Top View (without Antenna)



XE Top View (without Antenna)

### Exhibit 3G – Bottom View with Battery



**Bottom View with Battery** 



**XE Bottom View with Battery**