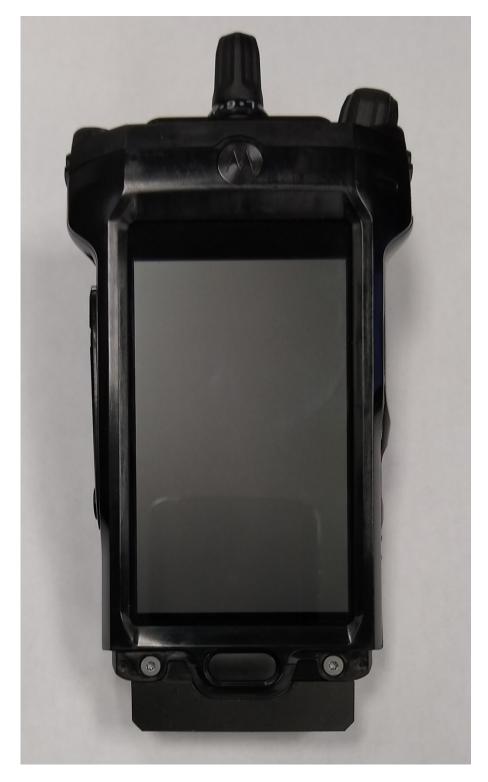

## **EXHIBIT 3**

### **EXTERNAL PHOTOGRAPHS**

Pursuant to FCC Part 2.1033(b)(7) and 2.1033(c)(12) and RSP 100 Annex C

| The following photographs are attached. | <u>Exhibit</u> |
|-----------------------------------------|----------------|
| 1. Front View                           | 3A             |
| 2. Back View With Battery               | 3B             |
| 3. Back View (FCC/IC Label Location)    | 3C             |
| 4. Side View (Right)                    | 3D             |
| 5. Side View (Left)                     | 3E             |
| 6. Top View                             | 3F             |
| 7. Bottom View With Battery             | 3G             |

Note :

All photos are applicable for all 5 models noted in Exhibit 01

# Exhibit 3A – Front View



Front view with display



XE Front view with display

#### Exhibit 3B – Back View with Battery



**Back View with Battery** 



**XE Back View with Battery** 

#### Exhibit 3C – FCC/IC Label Location



Back View (FCC/IC label, which will change according to Exhibit 1 labels)



XE Back View (FCC/IC label, which will change according to Exhibit 1 labels)

### Exhibit 3D - Side View (Right)



Side View (Right)



XE Side View (Right)

### Exhibit 3E - Side View (Left)



Side View (Left)



XE Side View (Left)

### Exhibit 3F – Top View



**Top View (with Antenna)** 



XE Top View (with Antenna)



Top View (without Antenna)



XE Top View (without Antenna)

### Exhibit 3G – Bottom View with Battery



**Bottom View with Battery** 



**XE Bottom View with Battery**