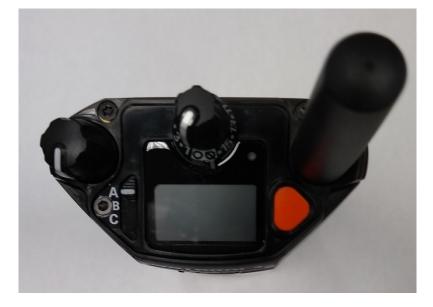

### Exhibit 3F – Top View

**Top View (with Antenna)** 

XE Top View (with Antenna)

Top View (without Antenna)

XE Top View (without Antenna)