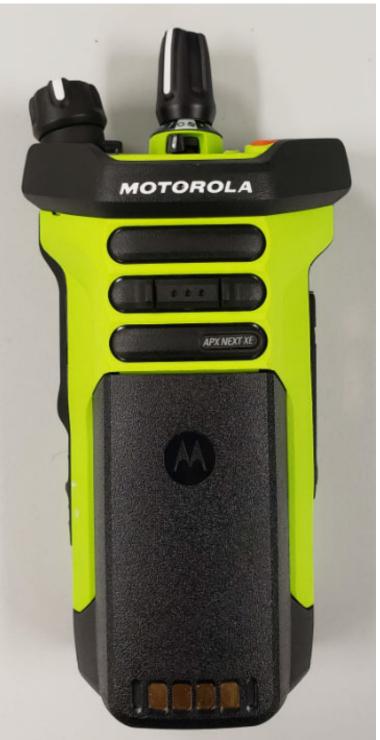

#### Exhibit 3B – Back View with Battery

**Back View with Battery** 

**XE Back View with Battery** 