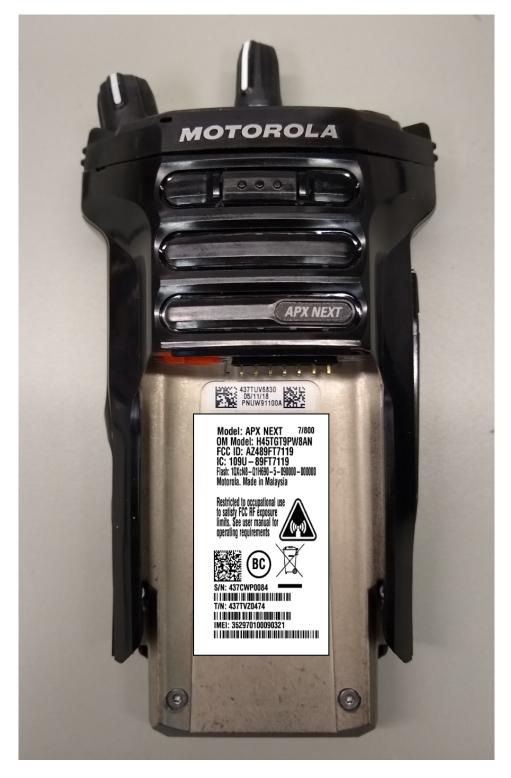

#### Exhibit 3B – Back View with Battery

**Back View with Battery** 

**XE Back View with Battery** 

#### Exhibit 3C – FCC/IC Label Location

Back View (FCC/IC label, which will change according to Exhibit 1 labels)

XE Back View (FCC/IC label, which will change according to Exhibit 1 labels)