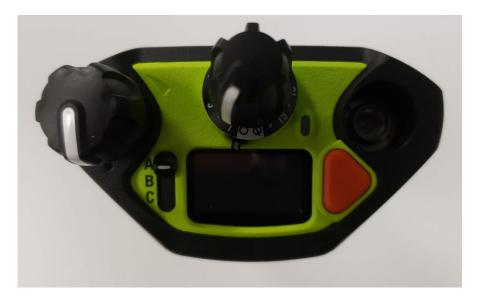

7. Bottom View With Battery             | 3G             |

Note :

All photos are applicable for all 5 models noted in Exhibit 01

# Exhibit 3A – Front View



Front view with display



XE Front view with display

#### Exhibit 3B – Back View with Battery



**Back View with Battery** 



**XE Back View with Battery** 

#### Exhibit 3C – FCC/IC Label Location



Back View (FCC/IC label, which will change according to Exhibit 1 labels)



XE Back View (FCC/IC label, which will change according to Exhibit 1 labels)

### Exhibit 3D - Side View (Right)



Side View (Right)



XE Side View (Right)

### Exhibit 3E - Side View (Left)



Side View (Left)



XE Side View (Left)

### Exhibit 3F – Top View



**Top View (with Antenna)** 



XE Top View (with Antenna)



Top View (without Antenna)



XE Top View (without Antenna)

### Exhibit 3G – Bottom View with Battery



**Bottom View with Battery** 



**XE Bottom View with Battery**