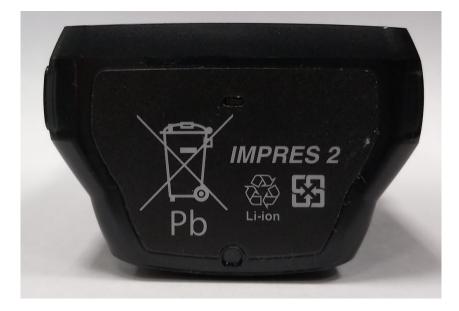

#### Exhibit 3B – Back View with Battery

**Back View with Battery** 

**XE Back View with Battery** 