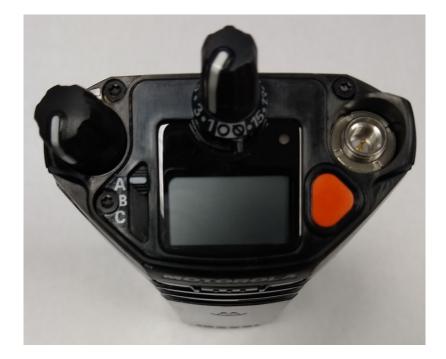

| 3F             |
| 7. Bottom View With Battery             | 3G             |

Note :

All photos are applicable for all 5 models noted in Exhibit 01

# Exhibit 3A – Front View



Front view with display



XE Front view with display

#### Exhibit 3B – Back View with Battery



**Back View with Battery** 



**XE Back View with Battery** 

#### Exhibit 3C – FCC/IC Label Location



Back View (FCC/IC label, which will change according to Exhibit 1 labels)



XE Back View (FCC/IC label, which will change according to Exhibit 1 labels)

### Exhibit 3D - Side View (Right)



Side View (Right)



XE Side View (Right)

### Exhibit 3E - Side View (Left)



Side View (Left)



XE Side View (Left)

### Exhibit 3F – Top View



**Top View (with Antenna)** 



XE Top View (with Antenna)



Top View (without Antenna)



XE Top View (without Antenna)

### Exhibit 3G – Bottom View with Battery



**Bottom View with Battery** 



**XE Bottom View with Battery**