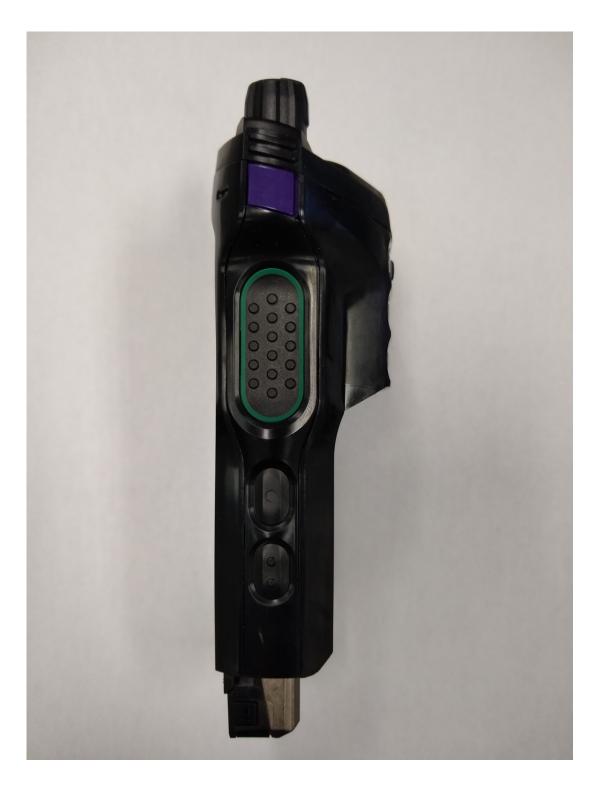

### Exhibit 3D - Side View (Right)

Side View (Right)

XE Side View (Right)

### Exhibit 3E - Side View (Left)

Side View (Left)

XE Side View (Left)