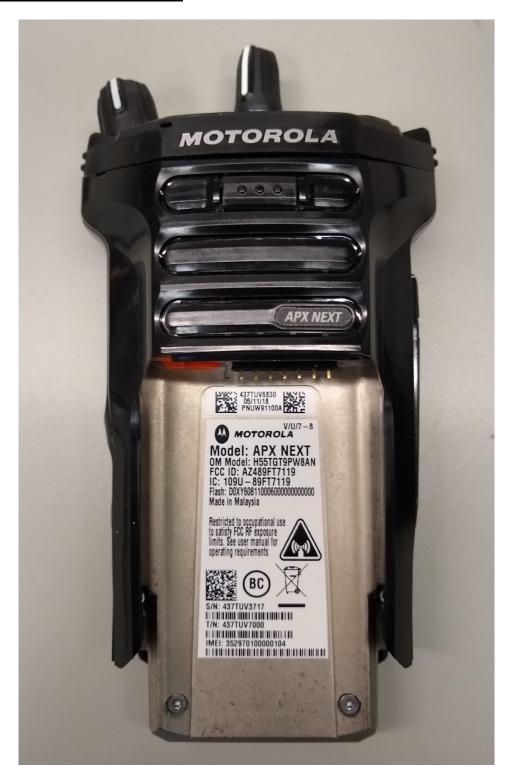

k View With Battery            | 3B             |
|                                         | 3. Back View (FCC/IC Label Location) | 3C             |
|                                         | 4. Side View (Right)                 | 3D             |
|                                         | 5. Side View (Left)                  | 3E             |
|                                         | 6. Top View                          | 3F             |
|                                         | 7. Bottom View With Battery          | 3G             |

### Note:

All photos are applicable for all 4 models noted in Exhibit 01

# Exhibit 3A - Front View



Front view with display

## **Exhibit 3B – Back View with Battery**



**Back View with Battery** 

#### **Exhibit 3C - FCC/IC Label Location**



Back View (FCC/IC label)

## Exhibit 3D - Side View (Right)



Side View (Right)

## Exhibit 3E - Side View (Left)



Side View (Left)

## Exhibit 3F - Top View



**Top View (with Antenna)** 



**Top View (without Antenna)** 

### **Exhibit 3G – Bottom View with Battery**



**Bottom View with Battery**