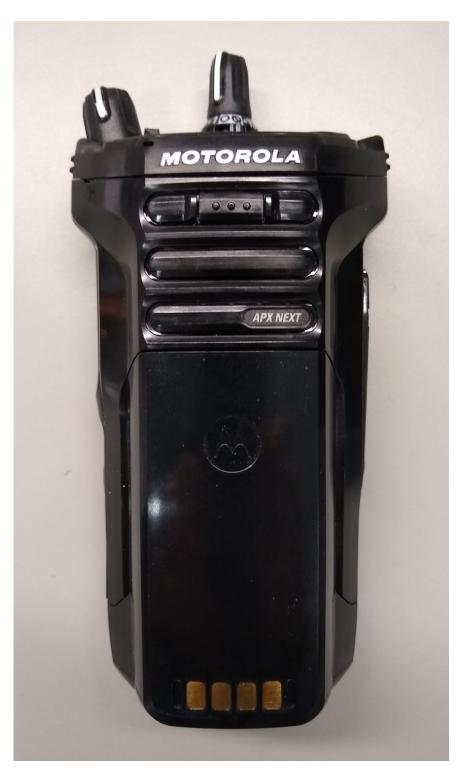

| 3A             |
|                                         | 2. Back View With Battery            | 3B             |
|                                         | 3. Back View (FCC/IC Label Location) | 3C             |
|                                         | 4. Side View (Right)                 | 3D             |
|                                         | 5. Side View (Left)                  | 3E             |
|                                         | 6. Top View                          | 3F             |
|                                         | 7. Bottom View With Battery          | 3G             |

### Note:

All photos are applicable for all 4 models noted in Exhibit 01

# Exhibit 3A - Front View



Front view with display

## **Exhibit 3B – Back View with Battery**



**Back View with Battery** 

#### **Exhibit 3C - FCC/IC Label Location**



Back View (FCC/IC label)

## Exhibit 3D - Side View (Right)



Side View (Right)

## Exhibit 3E - Side View (Left)



Side View (Left)

## Exhibit 3F - Top View



**Top View (with Antenna)** 



**Top View (without Antenna)** 

### **Exhibit 3G – Bottom View with Battery**



**Bottom View with Battery**