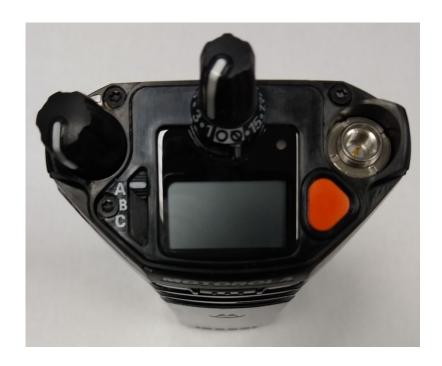

## Exhibit 3F - Top View

**Top View (with Antenna)** 

**Top View (without Antenna)** 