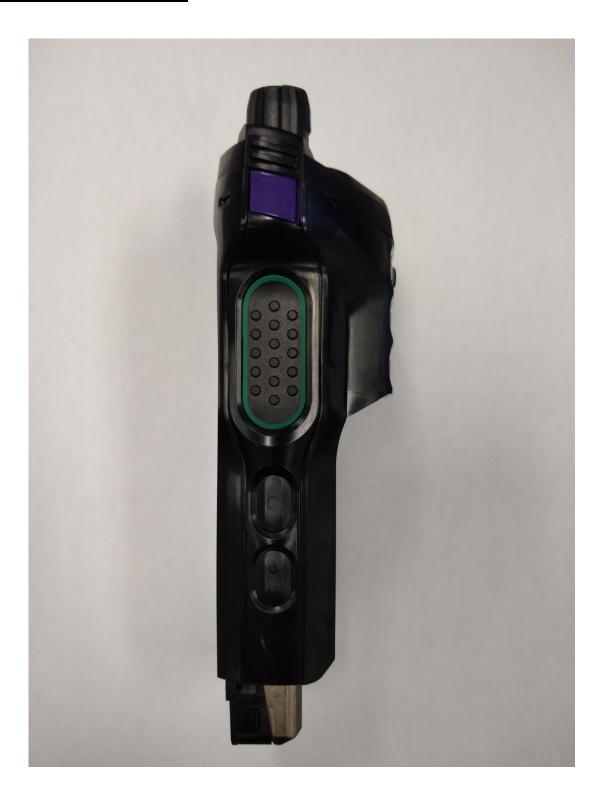

## Exhibit 3D - Side View (Right)

Side View (Right)

## Exhibit 3E - Side View (Left)

Side View (Left)