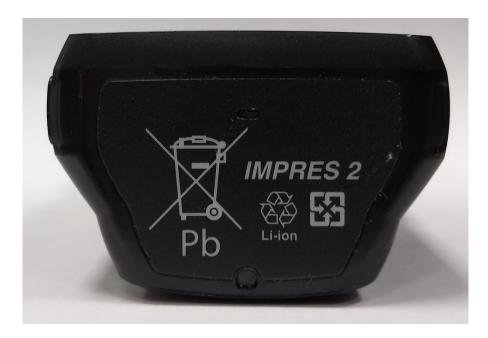

| 5. Side View (Left)                  | 3E             |
|                                         | 6. Top View                          | 3F             |
|                                         | 7. Bottom View With Battery          | 3G             |

### Note:

All photos are applicable for all 4 models noted in Exhibit 01

# Exhibit 3A - Front View



Front view with display

## **Exhibit 3B – Back View with Battery**



**Back View with Battery** 

#### **Exhibit 3C - FCC/IC Label Location**



Back View (FCC/IC label)

## Exhibit 3D - Side View (Right)



Side View (Right)

## Exhibit 3E - Side View (Left)



Side View (Left)

## Exhibit 3F - Top View



**Top View (with Antenna)** 



**Top View (without Antenna)** 

### **Exhibit 3G – Bottom View with Battery**



**Bottom View with Battery**