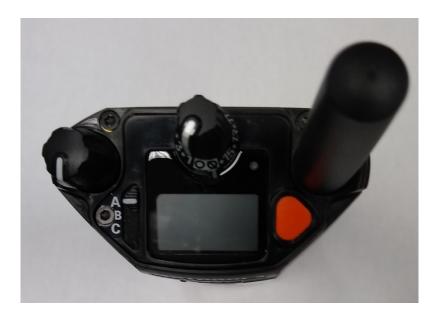

## Exhibit 3F - Top View

**Top View (with Antenna)** 

**Top View (without Antenna)** 