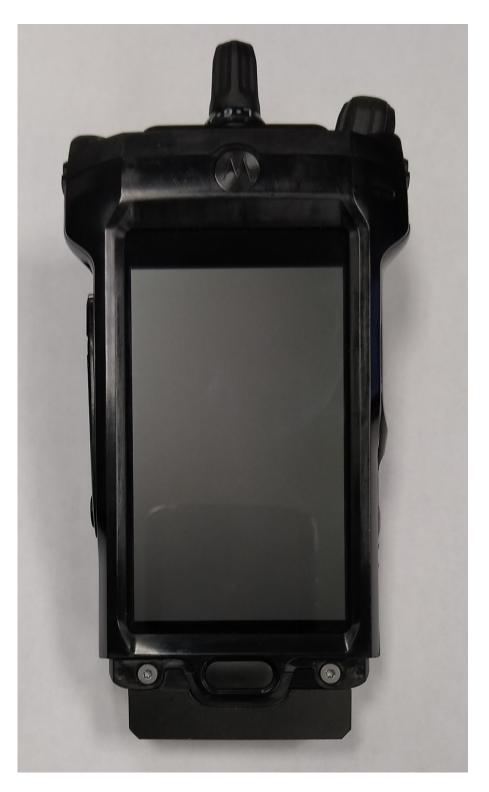

| 1. Front View                        | 3A             |
|                                         | 2. Back View With Battery            | 3B             |
|                                         | 3. Back View (FCC/IC Label Location) | 3C             |
|                                         | 4. Side View (Right)                 | 3D             |
|                                         | 5. Side View (Left)                  | 3E             |
|                                         | 6. Top View                          | 3F             |
|                                         | 7. Bottom View With Battery          | 3G             |

### Note:

All photos are applicable for all 4 models noted in Exhibit 01

# Exhibit 3A - Front View



Front view with display

## **Exhibit 3B – Back View with Battery**



**Back View with Battery** 

#### **Exhibit 3C - FCC/IC Label Location**



Back View (FCC/IC label)

## Exhibit 3D - Side View (Right)



Side View (Right)

## Exhibit 3E - Side View (Left)



Side View (Left)

## Exhibit 3F - Top View



**Top View (with Antenna)** 



**Top View (without Antenna)** 

### **Exhibit 3G – Bottom View with Battery**



**Bottom View with Battery**