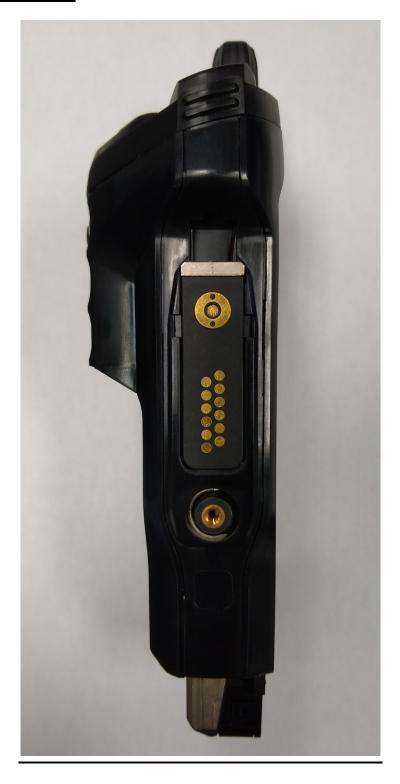

## Exhibit 3D - Side View (Right)

Side View (Right)

## Exhibit 3E - Side View (Left)

Side View (Left)