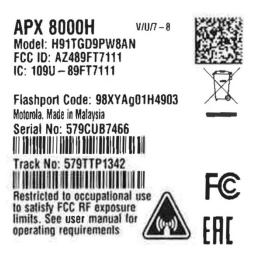

Figure 1A: FCC/IC Label for APX 8000H Model 3.5 (Full Keypad) (Existing)

Figure 1B: FCC/IC Label for APX 8000H Model 2.5 (Limited Keypad) (Existing)

Figure 1C: FCC/IC Label for APX 8000HXE Model 3.5 (Full Keypad) (Existing)