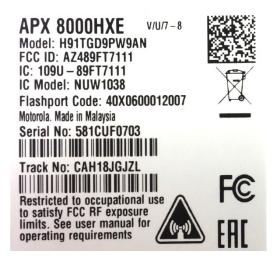

Figure 1A: FCC/IC Label for APX 8000H Model 3.5 (Full Keypad) (Existing)

Figure 1B: FCC/IC Label for APX 8000H Model 2.5 (Limited Keypad) (Existing)

Figure 1C: FCC/IC Label for APX 8000HXE Model 3.5 (Full Keypad) (Existing)