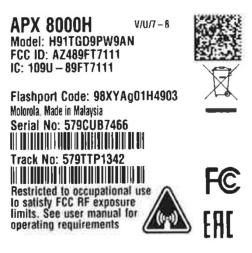

Figure 1A: FCC/IC Label for APX 8000H Model 3.5 (Full Keypad) (Existing)

Figure 1B: FCC/IC Label for APX 8000H Model 2.5 (Limited Keypad) (Existing)

Figure 1C: FCC/IC Label for APX 8000HXE Model 3.5 (Full Keypad) (Existing)