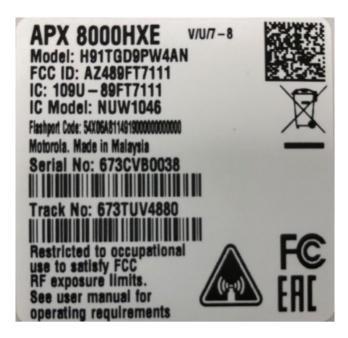

Figure 1A: FCC/IC Label for APX 8000H Model 3.5 (Full Keypad) (Existing)

Figure 1B: FCC/IC Label for APX 8000H Model 2.5 (Limited Keypad) (Existing)

Figure 1C: FCC/IC Label for APX 8000HXE Model 3.5 (Full Keypad) (Existing)

Figure 1D: FCC/IC Label for APX 8000HXE Model 2.5 (Limited Keypad) (Existing)

Figure 1E: FCC/IC Label for APX 8000HXE Model 1.5 (No Keypad) (New)