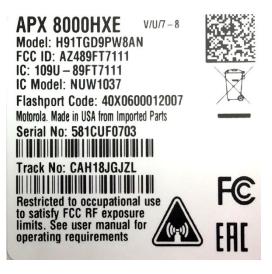

Figure 1D: FCC/IC Label for APX 8000HXE Model 2.5 (Limited Keypad) (Existing)

Figure 1E: FCC/IC Label for APX 8000HXE Model 1.5 (No Keypad) (New)