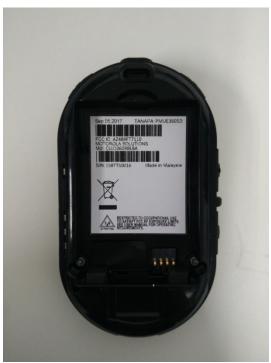

### **Exhibit 3C - FCC/IC Labels Location**

FCC/IC Labels location are the same for all models CLP1060 and CLP1063

### CLP1060

Back View (CLU1060BBLBA)

Back View (CLU1060BBMAB)

**Back View (CLU1060BBLAB)** 