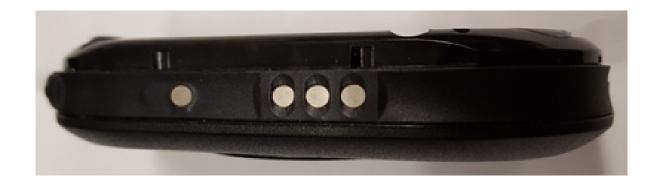

| 3F             |
|                                         | 7. Bottom View with Battery & Cover    | 3G             |

#### **Exhibit 3A – Front View**

Front View for CLP1060 and CLP1063 are same. Only different in label



Front view (CLP1060)



Front view (CLP1063)

# Exhibit 3B - Back View with Battery / Cover



Back View with Battery (CLP1060 and CLP1063)



Back View with Cover (CLP1060 and CLP1063)

### **Exhibit 3C - FCC/IC Labels Location**

FCC/IC Labels location are the same for all models CLP1060 and CLP1063

### CLP1060



Back View (CLU1060BBLBA)



Back View (CLU1060BBMAB)



**Back View (CLU1060BBLAB)** 

# CLP1063



Back View (CLP1063RL)

## Exhibit 3D - Side View (Right)



Side View (Right) (CLP1060 and CLP1063)

## Exhibit 3E - Side View (Left)



Side View (Left) (CLP1060 and CLP1063)

# **Exhibit 3F – Top View**



**Top View** (CLP1060 and CLP1063)

# **Exhibit 3G – Bottom View with Battery & Cover**



Bottom View with Battery & Cover (CLP1060 and CLP1063)