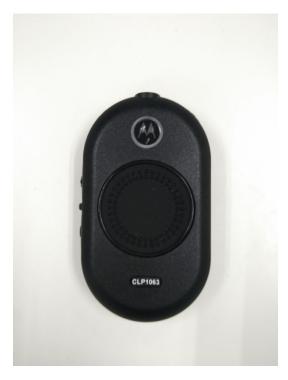

#### **Exhibit 3A – Front View**

Front View for CLP1060 and CLP1063 are same. Only different in label

Front view (CLP1060)

Front view (CLP1063)