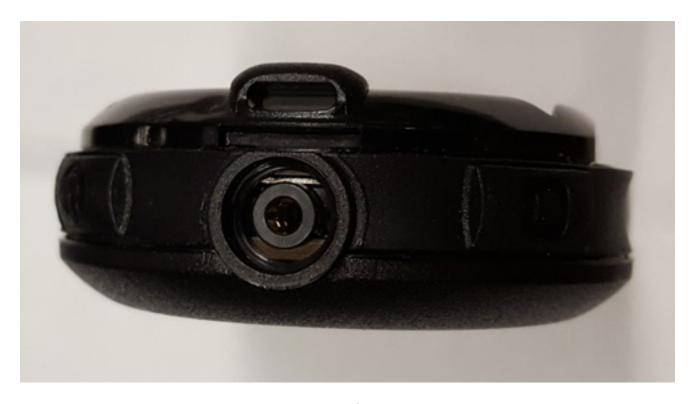

| 7. Bottom View with Battery & Cover    | 3G             |

#### **Exhibit 3A – Front View**

Front View for CLP1060 and CLP1063 are same. Only different in label



Front view (CLP1060)



Front view (CLP1063)

# Exhibit 3B - Back View with Battery / Cover



Back View with Battery (CLP1060 and CLP1063)



Back View with Cover (CLP1060 and CLP1063)

### **Exhibit 3C - FCC/IC Labels Location**

FCC/IC Labels location are the same for all models CLP1060 and CLP1063

### CLP1060



Back View (CLU1060BBLBA)



Back View (CLU1060BBMAB)



**Back View (CLU1060BBLAB)** 

# CLP1063



Back View (CLP1063RL)

## Exhibit 3D - Side View (Right)



Side View (Right) (CLP1060 and CLP1063)

## Exhibit 3E - Side View (Left)



Side View (Left) (CLP1060 and CLP1063)

# **Exhibit 3F – Top View**



**Top View** (CLP1060 and CLP1063)

# **Exhibit 3G – Bottom View with Battery & Cover**



Bottom View with Battery & Cover (CLP1060 and CLP1063)