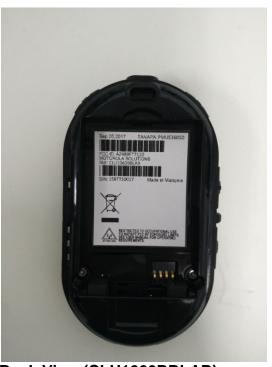

### **Exhibit 3C - FCC/IC Labels Location**

FCC/IC Labels location are the same for all models CLP1060 and CLP1063

# CLP1063

Back View (CLP1063RL)