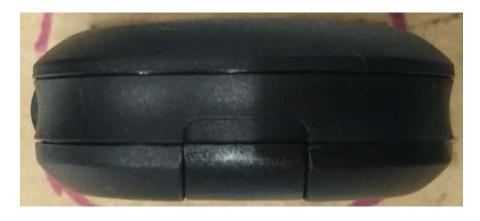

# **Exhibit 3G – Bottom View with Battery & Cover**

Bottom View with Battery & Cover (CLP1060 and CLP1063)