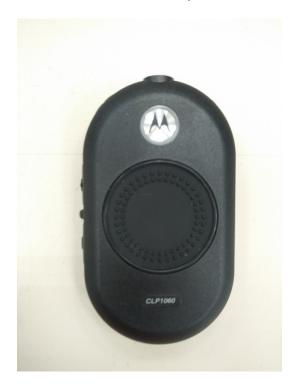

#### **Exhibit 3A – Front View**

Front View for CLP1060 and CLP1063 are same. Only different in label

Front view (CLP1060)

Front view (CLP1063)