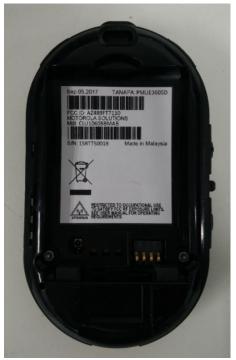

### **Exhibit 3C - FCC/IC Labels Location**

FCC/IC Labels location are the same for all models CLP1060 and CLP1063

### CLP1060

Back View (CLU1060BBLBA)

Back View (CLU1060BBMAB)

**Back View (CLU1060BBLAB)** 