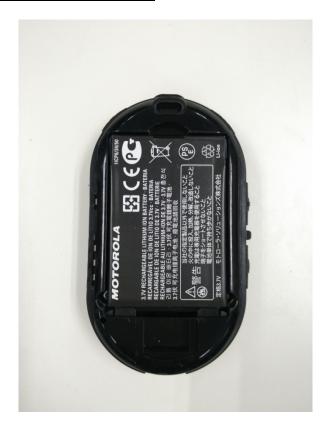

# Exhibit 3B - Back View with Battery / Cover

Back View with Battery (CLP1060 and CLP1063)

Back View with Cover (CLP1060 and CLP1063)