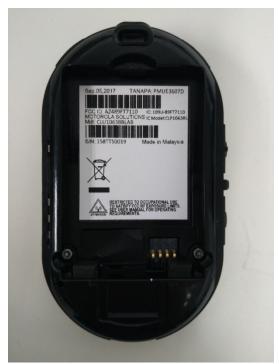

### **Exhibit 3C - FCC/IC Labels Location**

FCC/IC Labels location are the same for all models CLP1060 and CLP1063

### CLP1060

Back View (CLU1060BBLBA)

Back View (CLU1060BBMAB)

**Back View (CLU1060BBLAB)** 