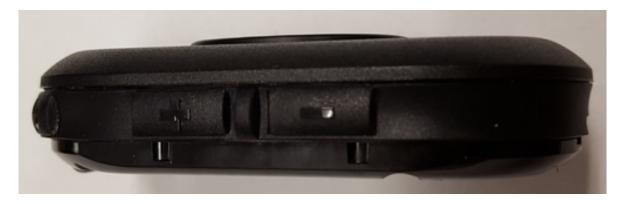

|
|                                         | 6. Top View                            | 3F             |
|                                         | 7. Bottom View with Battery & Cover    | 3G             |

#### **Exhibit 3A – Front View**

Front View for CLP1060 and CLP1063 are same. Only different in label



Front view (CLP1060)



Front view (CLP1063)

# Exhibit 3B - Back View with Battery / Cover



Back View with Battery (CLP1060 and CLP1063)



Back View with Cover (CLP1060 and CLP1063)

### **Exhibit 3C - FCC/IC Labels Location**

FCC/IC Labels location are the same for all models CLP1060 and CLP1063

### CLP1060



Back View (CLU1060BBLBA)



Back View (CLU1060BBMAB)



**Back View (CLU1060BBLAB)** 

# CLP1063



Back View (CLP1063RL)

## Exhibit 3D - Side View (Right)



Side View (Right) (CLP1060 and CLP1063)

## Exhibit 3E - Side View (Left)



Side View (Left) (CLP1060 and CLP1063)

# **Exhibit 3F – Top View**



**Top View** (CLP1060 and CLP1063)

# **Exhibit 3G – Bottom View with Battery & Cover**



Bottom View with Battery & Cover (CLP1060 and CLP1063)