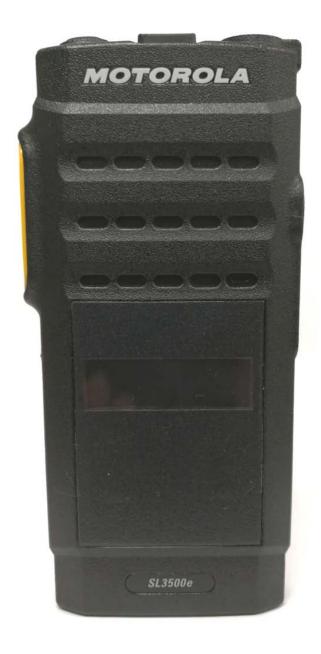

--------|--------------------------------------|----------------|
|                                         | 1. Front View                        | 3A             |
|                                         | 2. Back View With Battery            | 3B             |
|                                         | 3. Back View (FCC/IC Label Location) | 3C             |
|                                         | 4. Side View (Right)                 | 3D             |
|                                         | 5. Side View (Left)                  | 3E             |
|                                         | 6. Top View                          | 3F             |
|                                         | 7. Bottom View With Battery          | 3G             |

### **Exhibit 3A – Front View**



Front View Limited Keypad Model

# **Exhibit 3B - Back View with Battery**



**Back View with Battery** 

#### **Exhibit 3C - FCC/IC Label Location**



**Back View (FCC/IC label for Limited Keypad Version)** 

# Exhibit 3D - Side View (Right)



Side View (Right)

# Exhibit 3E - Side View (Left)



Side View (Left)

### Exhibit 3F - Top View



**Top View (with Antenna)** 



**Top View (without Antenna)** 

## **Exhibit 3G – Bottom View with Battery**



**Bottom View with Battery**