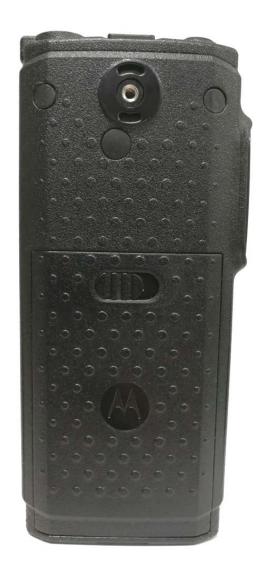

| 1. Front View                        | 3A             |
|                                         | 2. Back View With Battery            | 3B             |
|                                         | 3. Back View (FCC/IC Label Location) | 3C             |
|                                         | 4. Side View (Right)                 | 3D             |
|                                         | 5. Side View (Left)                  | 3E             |
|                                         | 6. Top View                          | 3F             |
|                                         | 7. Bottom View With Battery          | 3G             |

### **Exhibit 3A – Front View**



Front View Limited Keypad Model

# **Exhibit 3B - Back View with Battery**



**Back View with Battery** 

#### **Exhibit 3C - FCC/IC Label Location**



**Back View (FCC/IC label for Limited Keypad Version)** 

# Exhibit 3D - Side View (Right)



Side View (Right)

# Exhibit 3E - Side View (Left)



Side View (Left)

### Exhibit 3F - Top View



**Top View (with Antenna)** 



**Top View (without Antenna)** 

## **Exhibit 3G – Bottom View with Battery**



**Bottom View with Battery**