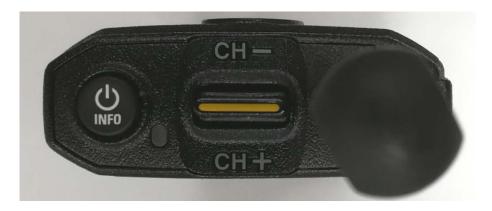

### Exhibit 3F - Top View

**Top View (with Antenna)** 

**Top View (without Antenna)** 