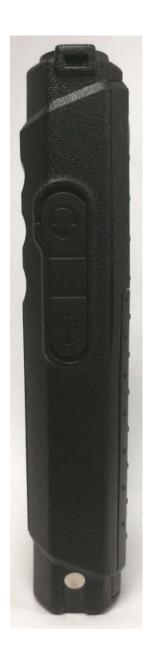

# Exhibit 3D - Side View (Right)

Side View (Right)

# Exhibit 3E - Side View (Left)

Side View (Left)