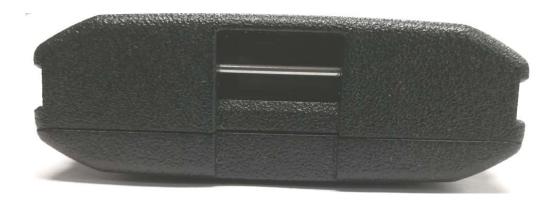

|
|                                         | 5. Side View (Left)                  | 3E             |
|                                         | 6. Top View                          | 3F             |
|                                         | 7. Bottom View With Battery          | 3G             |

### **Exhibit 3A – Front View**



Front View Limited Keypad Model

# **Exhibit 3B - Back View with Battery**



**Back View with Battery** 

#### **Exhibit 3C - FCC/IC Label Location**



**Back View (FCC/IC label for Limited Keypad Version)** 

# Exhibit 3D - Side View (Right)



Side View (Right)

# Exhibit 3E - Side View (Left)



Side View (Left)

### Exhibit 3F - Top View



**Top View (with Antenna)** 



**Top View (without Antenna)** 

## **Exhibit 3G – Bottom View with Battery**



**Bottom View with Battery**