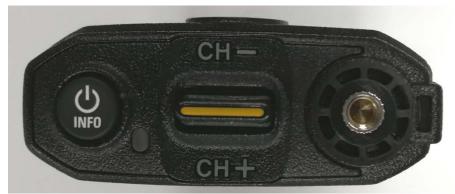

### Exhibit 3F - Top View

**Top View (with Antenna)** 

**Top View (without Antenna)** 