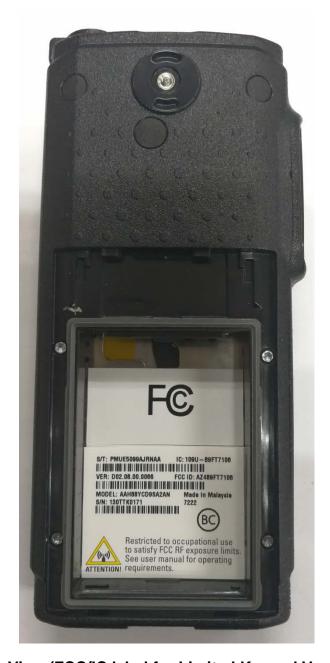

#### **Exhibit 3C - FCC/IC Label Location**

**Back View (FCC/IC label for Limited Keypad Version)** 