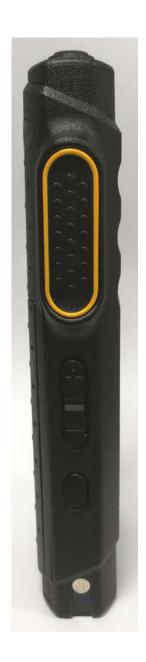

3B             |
|                                         | 3. Back View (FCC/IC Label Location) | 3C             |
|                                         | 4. Side View (Right)                 | 3D             |
|                                         | 5. Side View (Left)                  | 3E             |
|                                         | 6. Top View                          | 3F             |
|                                         | 7. Bottom View With Battery          | 3G             |

### **Exhibit 3A – Front View**



Front View Limited Keypad Model

# **Exhibit 3B - Back View with Battery**



**Back View with Battery** 

#### **Exhibit 3C - FCC/IC Label Location**



**Back View (FCC/IC label for Limited Keypad Version)** 

# Exhibit 3D - Side View (Right)



Side View (Right)

# Exhibit 3E - Side View (Left)



Side View (Left)

### Exhibit 3F - Top View



**Top View (with Antenna)** 



**Top View (without Antenna)** 

## **Exhibit 3G – Bottom View with Battery**



**Bottom View with Battery**