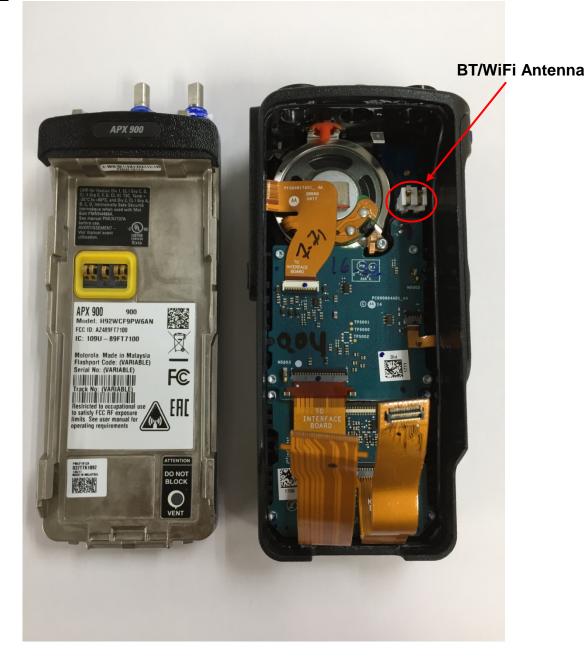

oded View of radio (Model 2)                                                                                             | 9P             |

# Exhibits 9A



RF board <u>with</u> Shields (Top) (APX900)

#### <u>Exhibit 9B</u>



RF board <u>without</u> Shields (Top) (APX900)

> EXHIBIT 9 SHEET 3 OF 14

# Exhibit 9C



RF board <u>with</u> Shields (Bottom) (APX900)

> EXHIBIT 9 SHEET 4 OF 14

#### Exhibit 9D



RF board <u>without</u> Shields (Bottom) (APX900)

> EXHIBIT 9 SHEET 5 OF 14

#### Exhibit 9E



RF board with chassis and housing (front side), Model 3 (APX900)

# Exhibit 9F



Chassis and Housing (Back side), Model 3 (APX900)

EXHIBIT 9 SHEET 7 OF 14

# Exhibit 9G



RF board <u>with</u> chassis and housing (front side), Model 2 (APX900)

EXHIBIT 9 SHEET 8 OF 14

#### Exhibit 9H



Chassis and Housing (Back side), Model 2 (APX900)

# <u>Exhibit 9I</u>



Keypad board (Top), Model 3 (APX900)





Keypad board (Bottom), Model 3 (APX900)

# <u>Exhibit 9K</u>



Keypad board (Top), Model 2 (APX900)

# Exhibit 9L



Keypad board (Bottom), Model 2 (APX900)

# Exhibit 9M



Interface board (Top) (APX900)



Interface board (Bottom) (APX900)

<u>Exhibit 9N</u>

# Exhibit 90



Exploded View of Radio (Model 3)

# Exhibit 9P



Exploded View of Radio (Model 2)