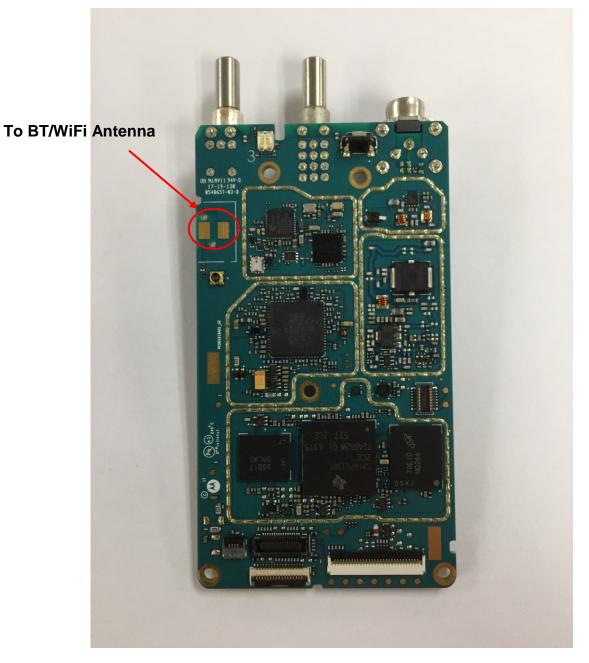

#### <u>Exhibit 9B</u>

RF board <u>without</u> Shields (Top) (APX900)

> EXHIBIT 9 SHEET 3 OF 14