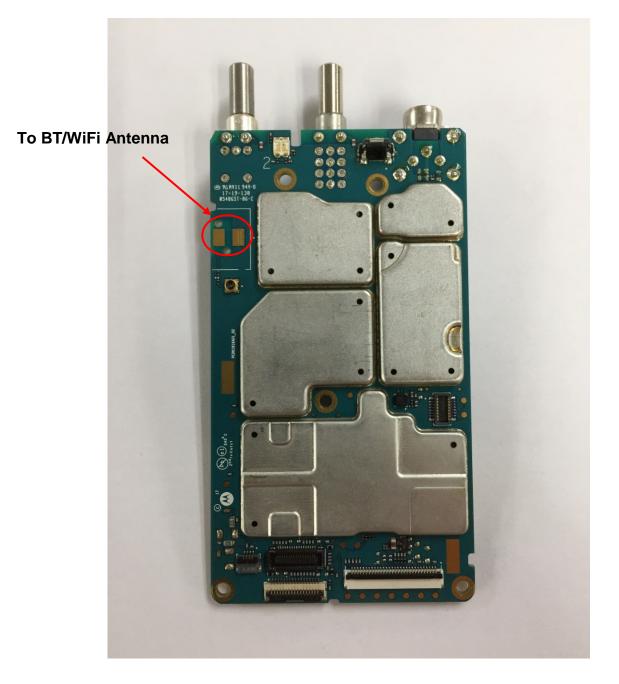

| 9K             |
| 12. Keypad board (Bottom), Model 2                                                                                               | 9L             |
| 13. Interface Board (Top)                                                                                                        | 9M             |
| 14. Interface Board (Bottom)                                                                                                     | 9N             |
| 15. Exploded View of radio (Model 3)                                                                                             | 90             |
| 16. Exploded View of radio (Model 2)                                                                                             | 9P             |

# Exhibits 9A



RF board <u>with</u> Shields (Top) (APX900)

#### <u>Exhibit 9B</u>



RF board <u>without</u> Shields (Top) (APX900)

> EXHIBIT 9 SHEET 3 OF 14

# Exhibit 9C



RF board <u>with</u> Shields (Bottom) (APX900)

> EXHIBIT 9 SHEET 4 OF 14

#### Exhibit 9D



RF board <u>without</u> Shields (Bottom) (APX900)

> EXHIBIT 9 SHEET 5 OF 14

#### Exhibit 9E



RF board with chassis and housing (front side), Model 3 (APX900)

# Exhibit 9F



Chassis and Housing (Back side), Model 3 (APX900)

EXHIBIT 9 SHEET 7 OF 14

# Exhibit 9G



RF board <u>with</u> chassis and housing (front side), Model 2 (APX900)

EXHIBIT 9 SHEET 8 OF 14

#### Exhibit 9H



Chassis and Housing (Back side), Model 2 (APX900)

# <u>Exhibit 9I</u>



Keypad board (Top), Model 3 (APX900)





Keypad board (Bottom), Model 3 (APX900