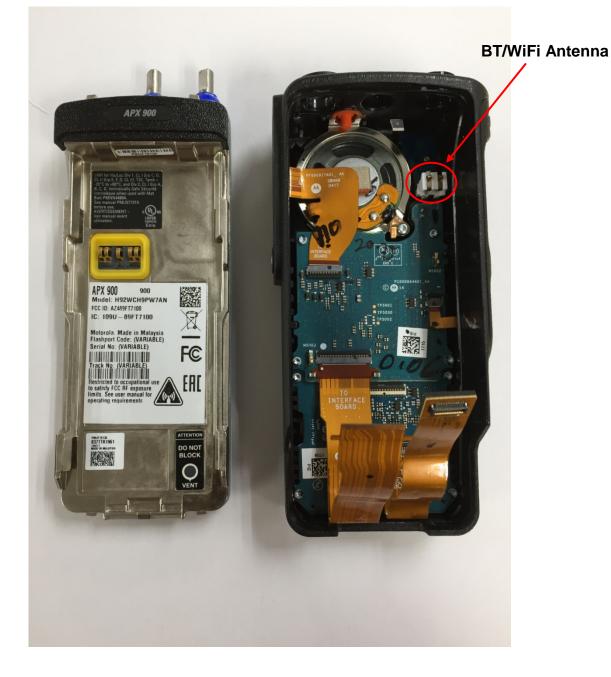

# Exhibit 9F

Chassis and Housing (Back side), Model 3 (APX900)

EXHIBIT 9 SHEET 7 OF 14