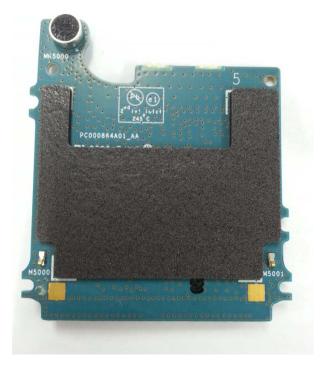

# Exhibit 9M

Interface board (Top) (APX900)

Interface board (Bottom) (APX900)

<u>Exhibit 9N</u>