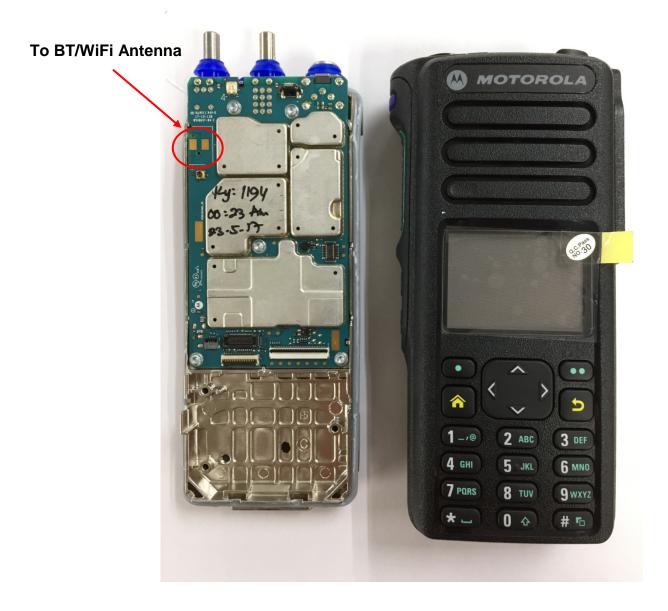

#### Exhibit 9E

RF board with chassis and housing (front side), Model 3 (APX900)