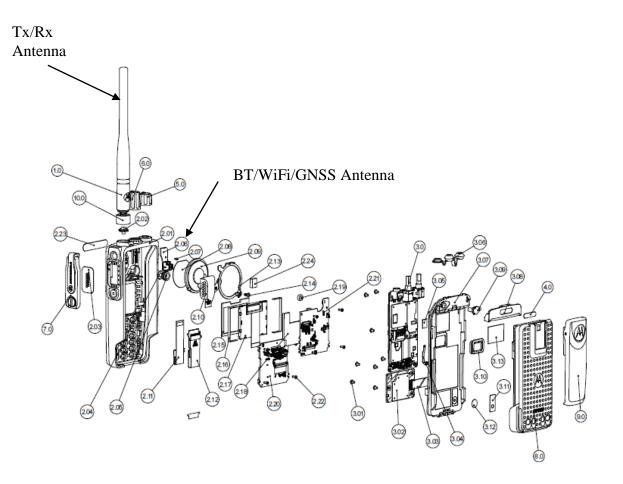

(Bottom) (APX900)

> EXHIBIT 9 SHEET 5 OF 14

#### Exhibit 9E



RF board with chassis and housing (front side), Model 3 (APX900)

# Exhibit 9F



Chassis and Housing (Back side), Model 3 (APX900)

EXHIBIT 9 SHEET 7 OF 14

# Exhibit 9G



RF board <u>with</u> chassis and housing (front side), Model 2 (APX900)

EXHIBIT 9 SHEET 8 OF 14

#### Exhibit 9H



Chassis and Housing (Back side), Model 2 (APX900)

# <u>Exhibit 9I</u>



Keypad board (Top), Model 3 (APX900)





Keypad board (Bottom), Model 3 (APX900)

# <u>Exhibit 9K</u>



Keypad board (Top), Model 2 (APX900)

# Exhibit 9L



Keypad board (Bottom), Model 2 (APX900)

# Exhibit 9M



Interface board (Top) (APX900)



Interface board (Bottom) (APX900)

<u>Exhibit 9N</u>

# Exhibit 90



Exploded View of Radio (Model 3)

# Exhibit 9P



Exploded View of Radio (Model 2)