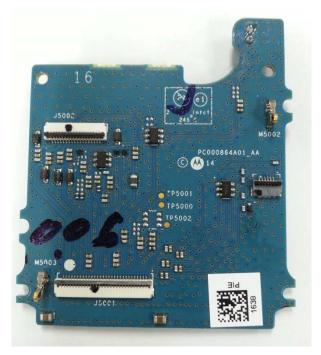

# Exhibit 9M

Interface board (Top) (APX900)

Interface board (Bottom) (APX900)

<u>Exhibit 9N</u>