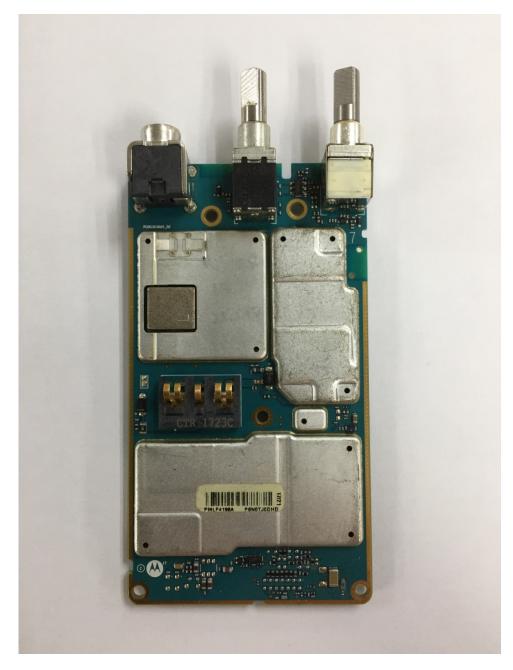

# Exhibit 9C

RF board <u>with</u> Shields (Bottom) (APX900)

> EXHIBIT 9 SHEET 4 OF 14