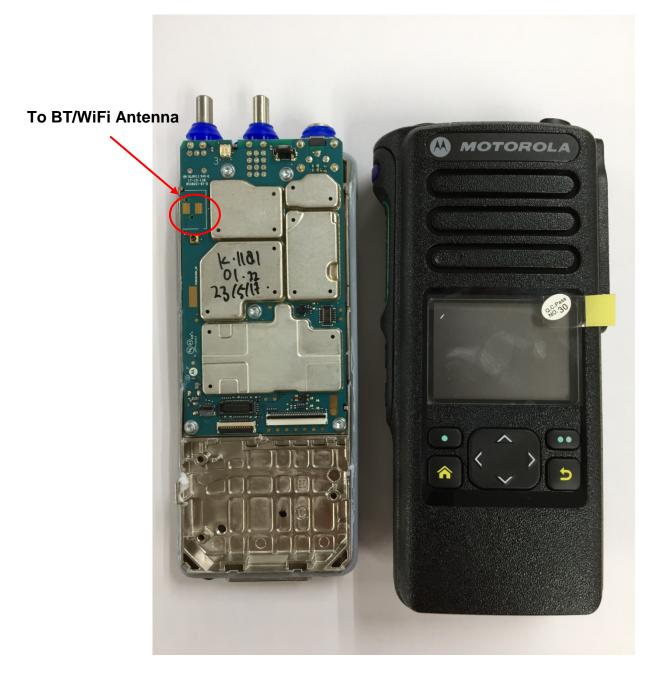

# Exhibit 9G

RF board <u>with</u> chassis and housing (front side), Model 2 (APX900)

EXHIBIT 9 SHEET 8 OF 14