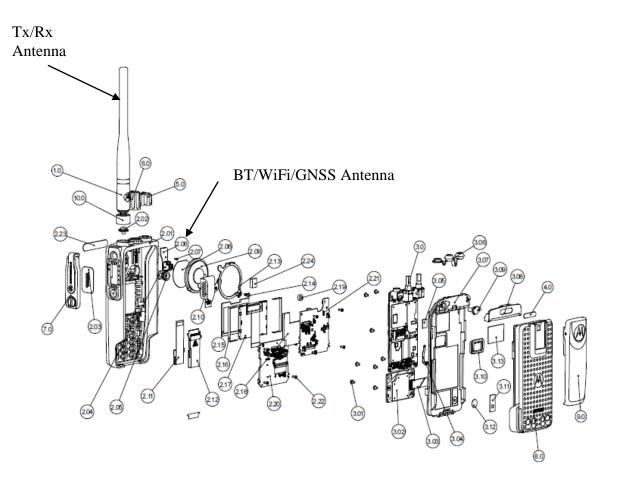

#### Exhibit 9D



RF board <u>without</u> Shields (Bottom) (APX900)

> EXHIBIT 9 SHEET 5 OF 14

#### Exhibit 9E



RF board with chassis and housing (front side), Model 3 (APX900)

# Exhibit 9F



Chassis and Housing (Back side), Model 3 (APX900)

EXHIBIT 9 SHEET 7 OF 14

# Exhibit 9G



RF board <u>with</u> chassis and housing (front side), Model 2 (APX900)

EXHIBIT 9 SHEET 8 OF 14

#### Exhibit 9H



Chassis and Housing (Back side), Model 2 (APX900)

# <u>Exhibit 9I</u>



Keypad board (Top), Model 3 (APX900)





Keypad board (Bottom), Model 3 (APX900)

# <u>Exhibit 9K</u>



Keypad board (Top), Model 2 (APX900)

# Exhibit 9L



Keypad board (Bottom), Model 2 (APX900)

# Exhibit 9M



Interface board (Top) (APX900)



Interface board (Bottom) (APX900)

<u>Exhibit 9N</u>

# Exhibit 90



Exploded View of Radio (Model 3)

# Exhibit 9P



Exploded View of Radio (Model 2)