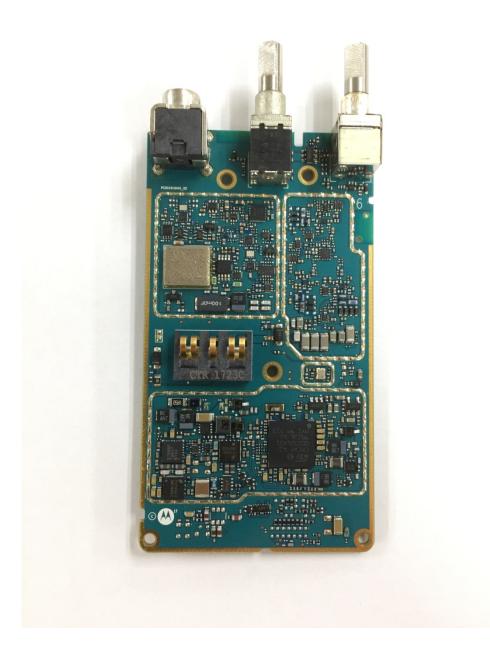

#### Exhibit 9D

RF board <u>without</u> Shields (Bottom) (APX900)

> EXHIBIT 9 SHEET 5 OF 14