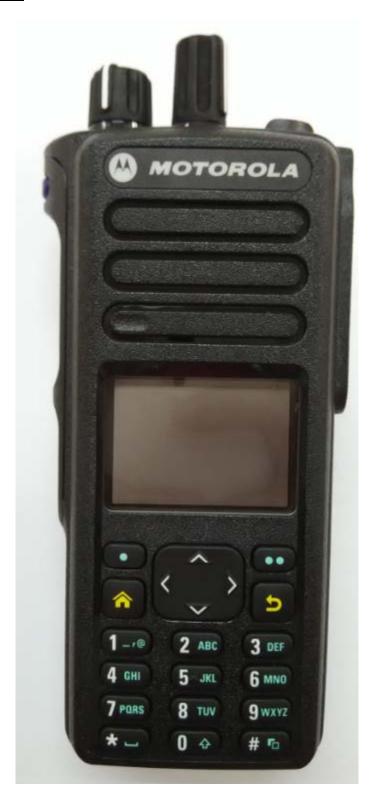

### Exhibit 3A – Front View

Front view with display and full keypad model

Front view with display and limited keypad model