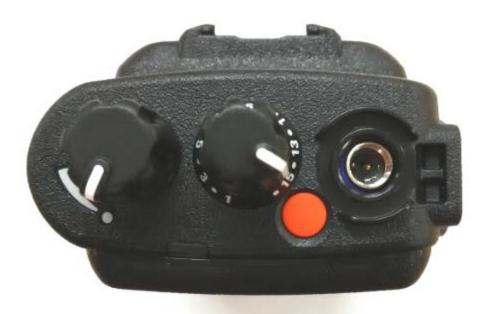

# Exhibit 3F – Top View

**Top View (with Antenna)** 

**Top View (without Antenna)** 