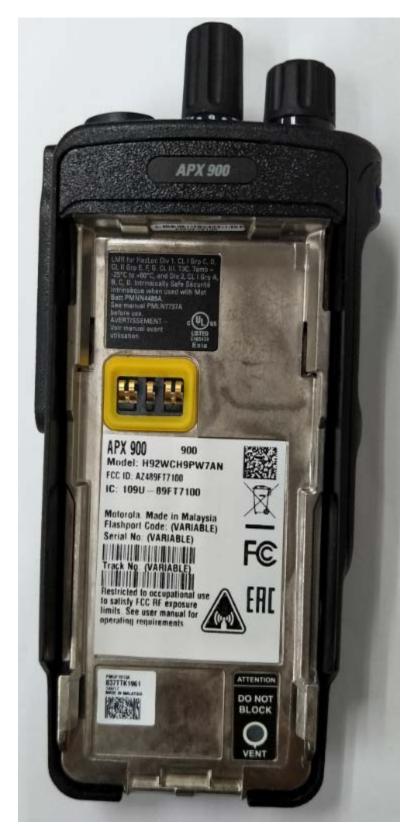

#### Exhibit 3C – FCC/IC Label Location

Back View (FCC/IC label for Full Keypad Version)

Back View (FCC/IC label for Limited Keypad Version)