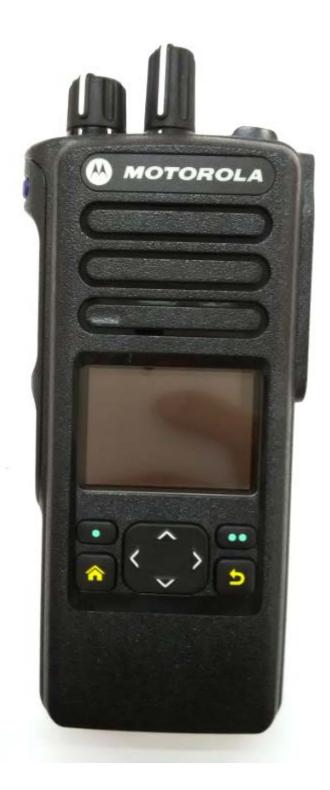

### Exhibit 3A – Front View

Front view with display and full keypad model

Front view with display and limited keypad model