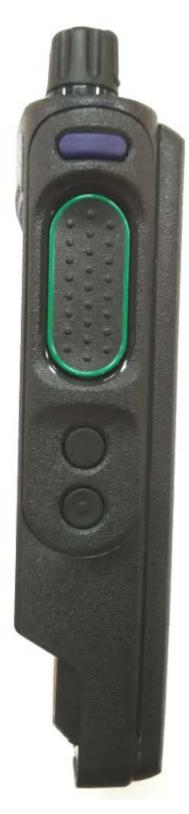

iew                           | 3A             |
| 2. Back View with Battery               | 3B             |
| 3. Back View (FCC/IC Label Location)    | 3C             |
| 4. Side View (Right)                    | 3D             |
| 5. Side View (Left)                     | 3E             |
| 6. Top View                             | 3F             |
| 7. Bottom View with Battery             | 3G             |

### Exhibit 3A – Front View



Front view with display and full keypad model



Front view with display and limited keypad model

### Exhibit 3B – Back View with Battery



**Back View with Battery** 

#### Exhibit 3C – FCC/IC Label Location



Back View (FCC/IC label for Full Keypad Version)



Back View (FCC/IC label for Limited Keypad Version)

# Exhibit 3D - Side View (Right)



Side View (Right)

# Exhibit 3E -Side View (Left)



Side View (Left)

# Exhibit 3F – Top View



**Top View (with Antenna)** 



**Top View (without Antenna)** 

#### **Exhibit 3G – Bottom View with Battery**



**Bottom View with Battery**