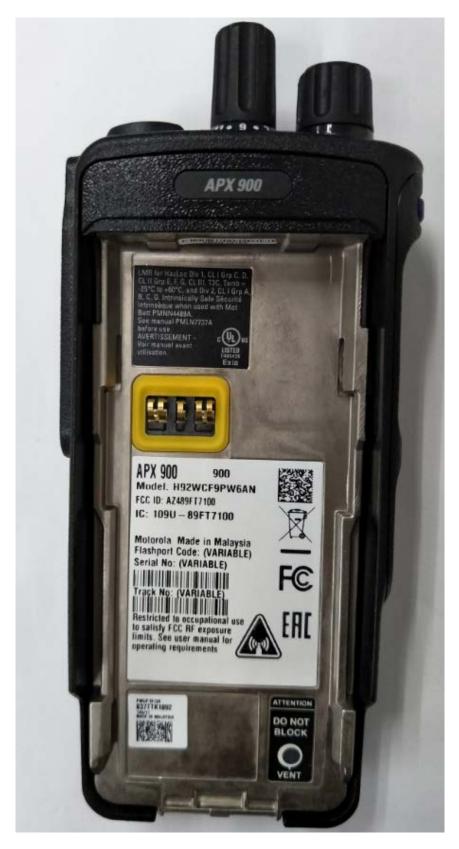

#### Exhibit 3C – FCC/IC Label Location

Back View (FCC/IC label for Full Keypad Version)

Back View (FCC/IC label for Limited Keypad Version)