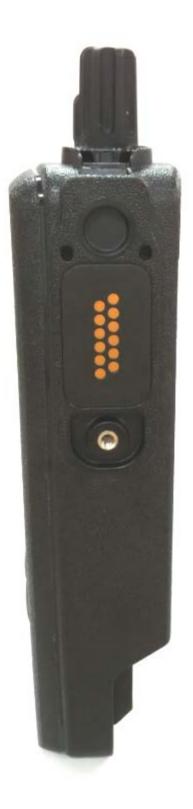

Back View with Battery               | 3B             |
| 3. Back View (FCC/IC Label Location)    | 3C             |
| 4. Side View (Right)                    | 3D             |
| 5. Side View (Left)                     | 3E             |
| 6. Top View                             | 3F             |
| 7. Bottom View with Battery             | 3G             |

### Exhibit 3A – Front View



Front view with display and full keypad model



Front view with display and limited keypad model

### Exhibit 3B – Back View with Battery



**Back View with Battery** 

#### Exhibit 3C – FCC/IC Label Location



Back View (FCC/IC label for Full Keypad Version)



Back View (FCC/IC label for Limited Keypad Version)

# Exhibit 3D - Side View (Right)



Side View (Right)

# Exhibit 3E -Side View (Left)



Side View (Left)

# Exhibit 3F – Top View



**Top View (with Antenna)** 



**Top View (without Antenna)** 

#### **Exhibit 3G – Bottom View with Battery**



**Bottom View with Battery**