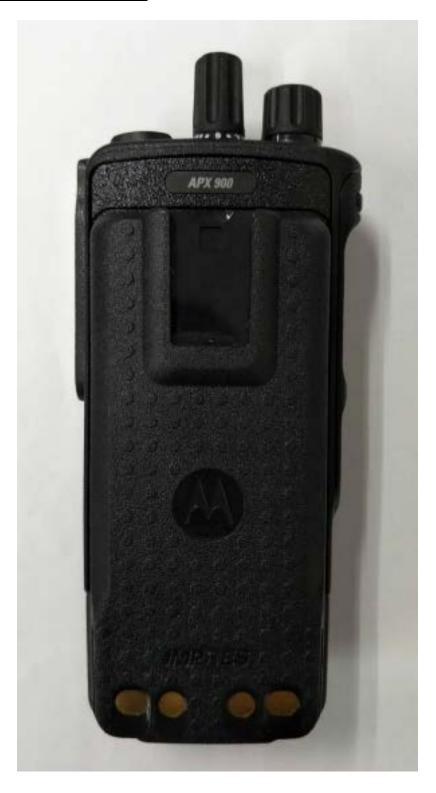

HS**

(Pursuant to FCC Part 2.1033(b)(7) and 2.1033(c)(11) and RSP 100 Sec 4)

| The following photographs are attached. | <u>Exhibit</u> |
|-----------------------------------------|----------------|
| 1. Front View                           | 3A             |
| 2. Back View with Battery               | 3B             |
| 3. Back View (FCC/IC Label Location)    | 3C             |
| 4. Side View (Right)                    | 3D             |
| 5. Side View (Left)                     | 3E             |
| 6. Top View                             | 3F             |
| 7. Bottom View with Battery             | 3G             |

### Exhibit 3A – Front View



Front view with display and full keypad model



Front view with display and limited keypad model

### Exhibit 3B – Back View with Battery



**Back View with Battery** 

#### Exhibit 3C – FCC/IC Label Location



Back View (FCC/IC label for Full Keypad Version)



Back View (FCC/IC label for Limited Keypad Version)

# Exhibit 3D - Side View (Right)



Side View (Right)

# Exhibit 3E -Side View (Left)



Side View (Left)

# Exhibit 3F – Top View



**Top View (with Antenna)** 



**Top View (without Antenna)** 

#### **Exhibit 3G – Bottom View with Battery**



**Bottom View with Battery**