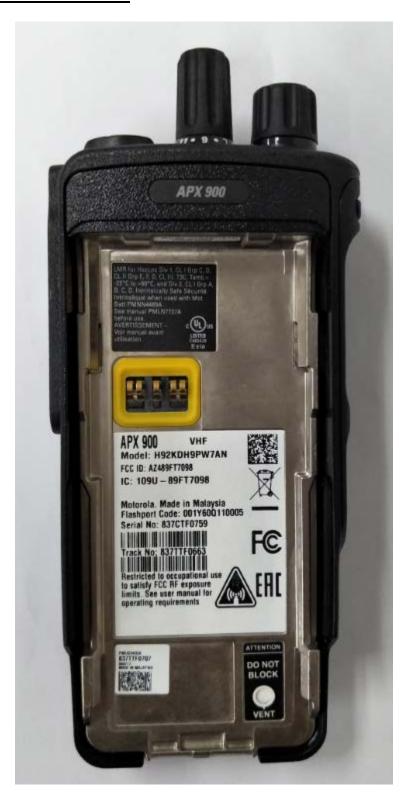

### **Exhibit 3C - FCC/IC Label Location**

**Back View (FCC/IC label for Full Keypad Version)** 

**Back View (FCC/IC label for Limited Keypad Version)** 