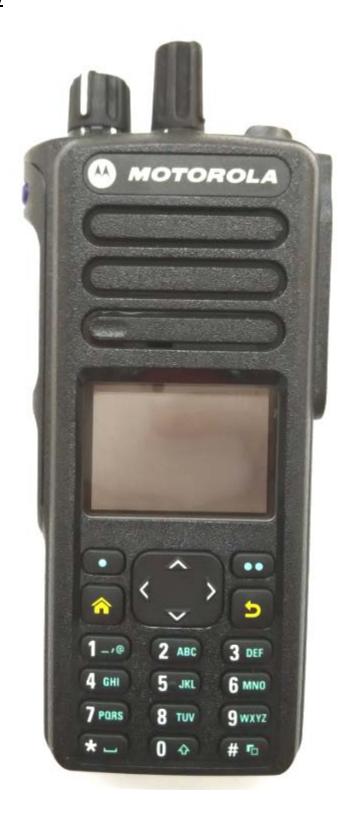

## **Exhibit 3A – Front View**

Front view with display and full keypad model

FCC ID: AZ489FT7098 / IC: 109U-89FT7098

Front view with display and limited keypad model