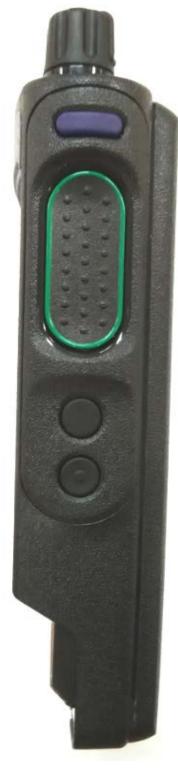

|
| 3. Back View (FCC/IC Label Location)    | 3C             |
| 4. Side View (Right)                    | 3D             |
| 5. Side View (Left)                     | 3E             |
| 6. Top View                             | 3F             |
| 7. Bottom View With Battery             | 3G             |

## **Applicant: Motorola Solutions Inc**

## **Exhibit 3A – Front View**



Front view with display and full keypad model

FCC ID: AZ489FT7098 / IC: 109U-89FT7098





Front view with display and limited keypad model

# **Exhibit 3B - Back View with Battery**



**Back View with Battery** 

### **Exhibit 3C - FCC/IC Label Location**



**Back View (FCC/IC label for Full Keypad Version)** 



**Back View (FCC/IC label for Limited Keypad Version)** 

# Exhibit 3D - Side View (Right)



Side View (Right)

# Exhibit 3E - Side View (Left)



Side View (Left)

# Exhibit 3F – Top View



**Top View (with Antenna)** 



**Top View (without Antenna)** 

## **Exhibit 3G - Bottom View with Battery**



**Bottom View with Battery**