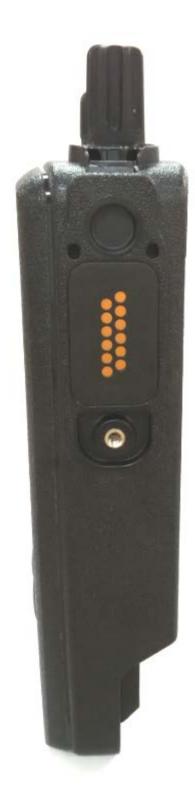

|
| 4. Side View (Right)                    | 3D             |
| 5. Side View (Left)                     | 3E             |
| 6. Top View                             | 3F             |
| 7. Bottom View With Battery             | 3G             |

## **Applicant: Motorola Solutions Inc**

## **Exhibit 3A – Front View**



Front view with display and full keypad model

FCC ID: AZ489FT7098 / IC: 109U-89FT7098





Front view with display and limited keypad model

# **Exhibit 3B - Back View with Battery**



**Back View with Battery** 

### **Exhibit 3C - FCC/IC Label Location**



**Back View (FCC/IC label for Full Keypad Version)** 



**Back View (FCC/IC label for Limited Keypad Version)** 

# Exhibit 3D - Side View (Right)



Side View (Right)

# Exhibit 3E - Side View (Left)



Side View (Left)

# Exhibit 3F – Top View



**Top View (with Antenna)** 



**Top View (without Antenna)** 

## **Exhibit 3G - Bottom View with Battery**



**Bottom View with Battery**