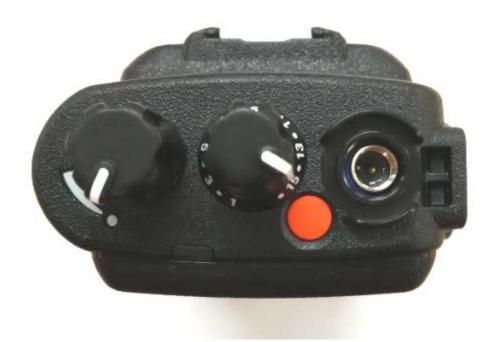

# Exhibit 3F – Top View

**Top View (with Antenna)** 

**Top View (without Antenna)** 