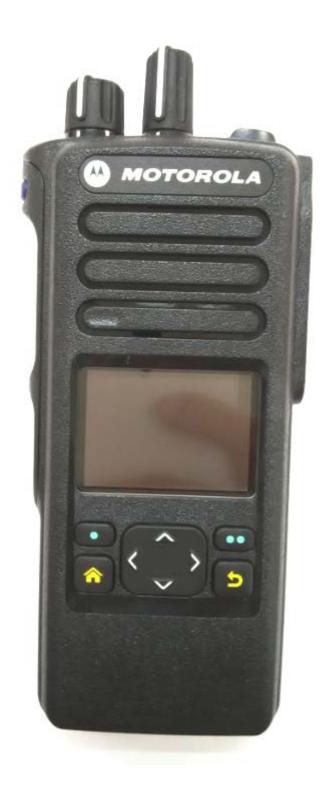

## **Exhibit 3A – Front View**

Front view with display and full keypad model

FCC ID: AZ489FT7098 / IC: 109U-89FT7098

Front view with display and limited keypad model