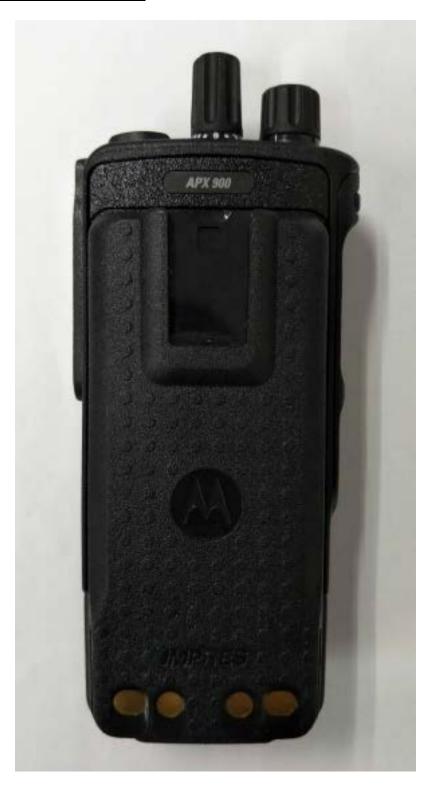

wing photographs are attached. | <u>Exhibit</u> |
|-----------------------------------------|----------------|
| 1. Font View                            | ЗА             |
| 2. Back View With Battery               | 3B             |
| 3. Back View (FCC/IC Label Location)    | 3C             |
| 4. Side View (Right)                    | 3D             |
| 5. Side View (Left)                     | 3E             |
| 6. Top View                             | 3F             |
| 7. Bottom View With Battery             | 3G             |

## **Applicant: Motorola Solutions Inc**

## **Exhibit 3A – Front View**



Front view with display and full keypad model

FCC ID: AZ489FT7098 / IC: 109U-89FT7098





Front view with display and limited keypad model

# **Exhibit 3B - Back View with Battery**



**Back View with Battery** 

### **Exhibit 3C - FCC/IC Label Location**



**Back View (FCC/IC label for Full Keypad Version)** 



**Back View (FCC/IC label for Limited Keypad Version)** 

# Exhibit 3D - Side View (Right)



Side View (Right)

# Exhibit 3E - Side View (Left)



Side View (Left)

# Exhibit 3F – Top View



**Top View (with Antenna)** 



**Top View (without Antenna)** 

## **Exhibit 3G - Bottom View with Battery**



**Bottom View with Battery**