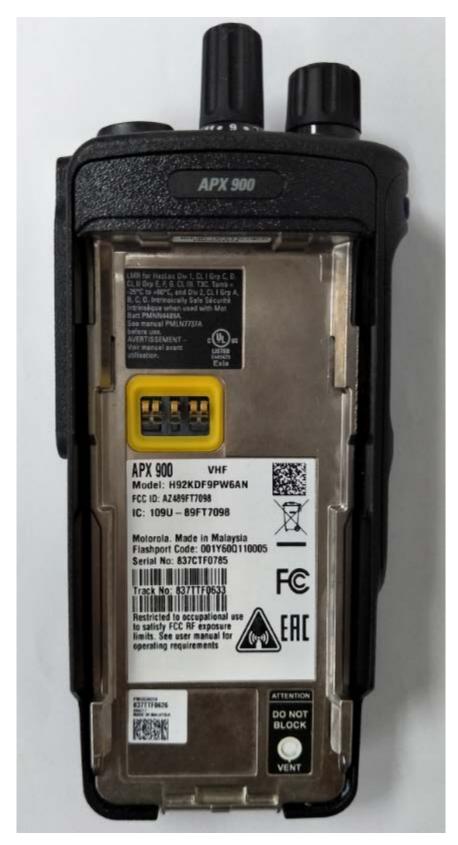

### **Exhibit 3C - FCC/IC Label Location**

**Back View (FCC/IC label for Full Keypad Version)** 

**Back View (FCC/IC label for Limited Keypad Version)** 