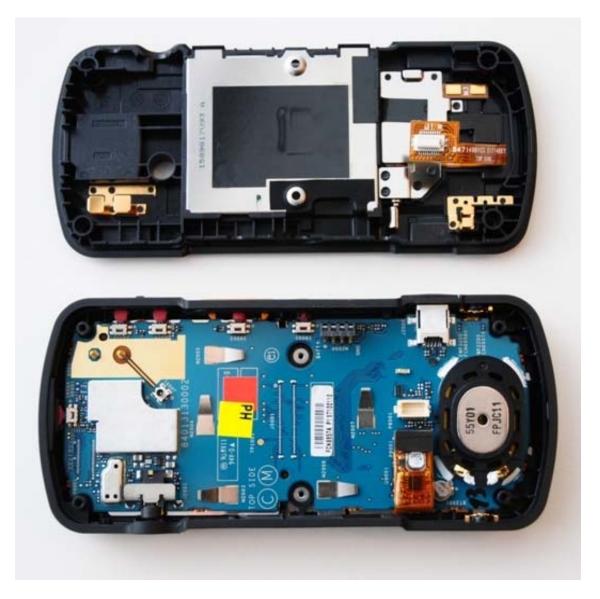

## Exhibit 9: Internal Photographs -- Pursuant to 47 CFR 2.1033(c) (12)

Photograph 1 – EWP2200 Opened with Shields

Photograph 2 – EWP2200 PCB Top View with Shields

Photograph 3 – EWP2200 PCB Top View with Shields and Speaker