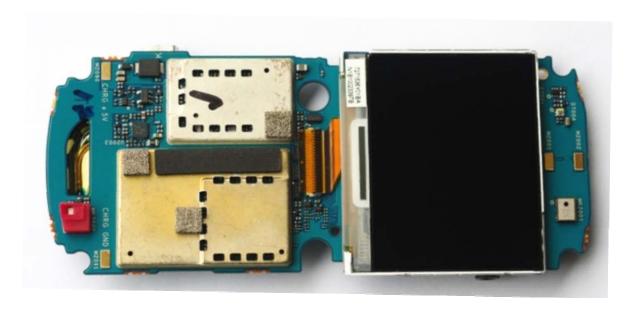

Photograph 4 – EWP2200 Rear PCB Top View Shields Removed

Photograph 5 – EWP2200 Bottom View with Shields and LCD

Photograph 6 – EWP2200 Bottom View with Shields and LCD removed

Photograph 7 – EWP2200 Transceiver (WLAN and BT)