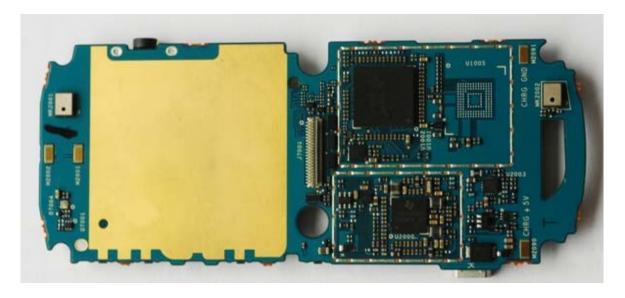

Photograph 4 – EWP2200 Rear PCB Top View Shields Removed

Photograph 5 – EWP2200 Bottom View with Shields and LCD

Photograph 6 – EWP2200 Bottom View with Shields and LCD removed

Photograph 7 – EWP2200 Transceiver (WLAN and BT)