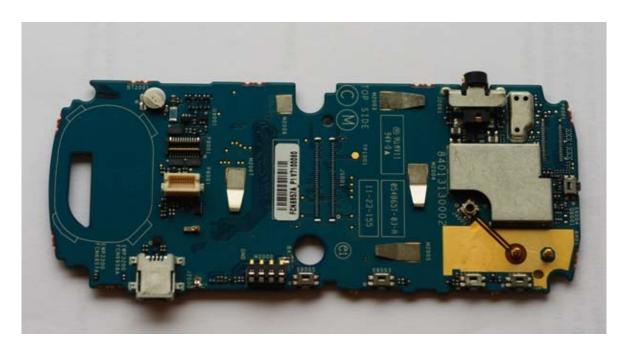

## Exhibit 9: Internal Photographs -- Pursuant to 47 CFR 2.1033(c) (12)

Photograph 1 – EWP2200 Opened with Shields

Photograph 2 – EWP2200 PCB Top View with Shields

Photograph 3 – EWP2200 PCB Top View with Shields and Speaker