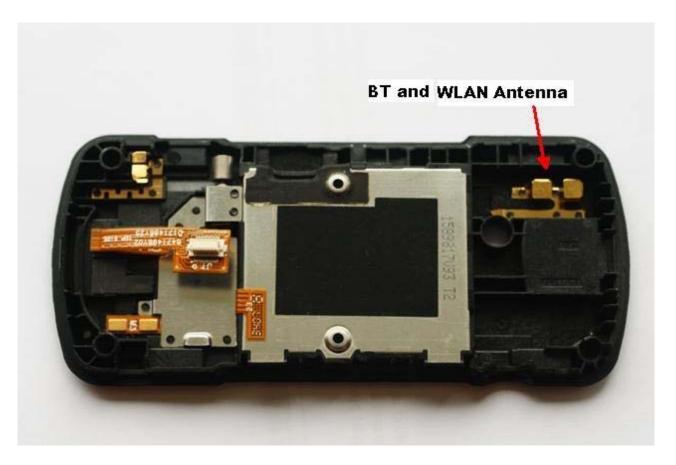

-----------------------------------------|--|
|                                                  |  |
|                                                  |  |
|                                                  |  |
|                                                  |  |
|                                                  |  |

## Exhibit 9: Internal Photographs -- Pursuant to 47 CFR 2.1033(c) (12)



Photograph 1 – EWP2200 Opened with Shields



Photograph 2 – EWP2200 PCB Top View with Shields



Photograph 3 – EWP2200 PCB Top View with Shields and Speaker



Photograph 4 – EWP2200 Rear PCB Top View Shields Removed



Photograph 5 – EWP2200 Bottom View with Shields and LCD



Photograph 6 – EWP2200 Bottom View with Shields and LCD removed



Photograph 7 – EWP2200 Transceiver (WLAN and BT)



Photograph 8 - EWP2200 Antenna View