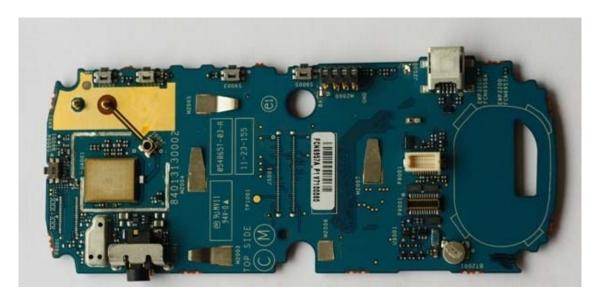

Photograph 4 – EWP2200 Rear PCB Top View Shields Removed

Photograph 5 – EWP2200 Bottom View with Shields and LCD

Photograph 6 – EWP2200 Bottom View with Shields and LCD removed

Photograph 7 – EWP2200 Transceiver (WLAN and BT)