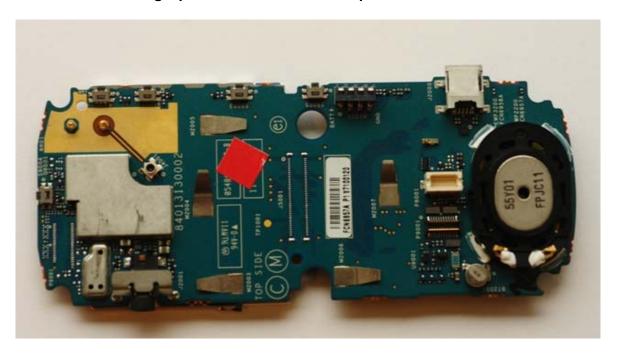

## Exhibit 9: Internal Photographs -- Pursuant to 47 CFR 2.1033(c) (12)

Photograph 1 – EWP2200 Opened with Shields

Photograph 2 – EWP2200 PCB Top View with Shields

Photograph 3 – EWP2200 PCB Top View with Shields and Speaker