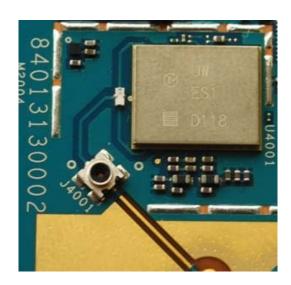

Photograph 4 – EWP2200 Rear PCB Top View Shields Removed

Photograph 5 – EWP2200 Bottom View with Shields and LCD

Photograph 6 – EWP2200 Bottom View with Shields and LCD removed

Photograph 7 – EWP2200 Transceiver (WLAN and BT)