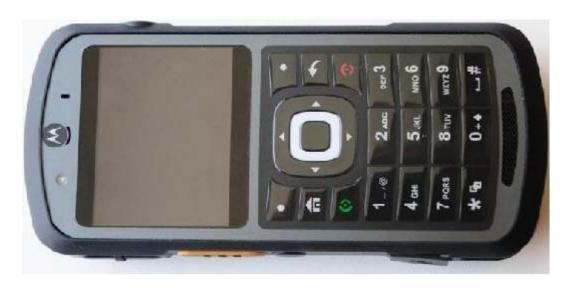

Photograph 1 – EWP2200 Front View

Photograph 2 – EWP2200 Rear View

Photograph 3 – EWP2200 Rear View Battery Cover Removed

Photograph 4 – EWP2200 Rear View Battery Removed

Photograph 5 – EWP2200 Assembly of Battery and Battery Cover