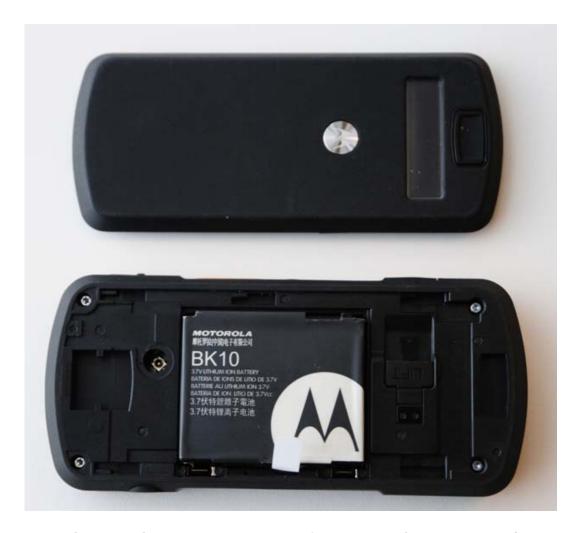

Photograph 1 – EWP2200 Front View

Photograph 2 – EWP2200 Rear View

Photograph 3 – EWP2200 Rear View Battery Cover Removed

Photograph 4 – EWP2200 Rear View Battery Removed

Photograph 5 – EWP2200 Assembly of Battery and Battery Cover