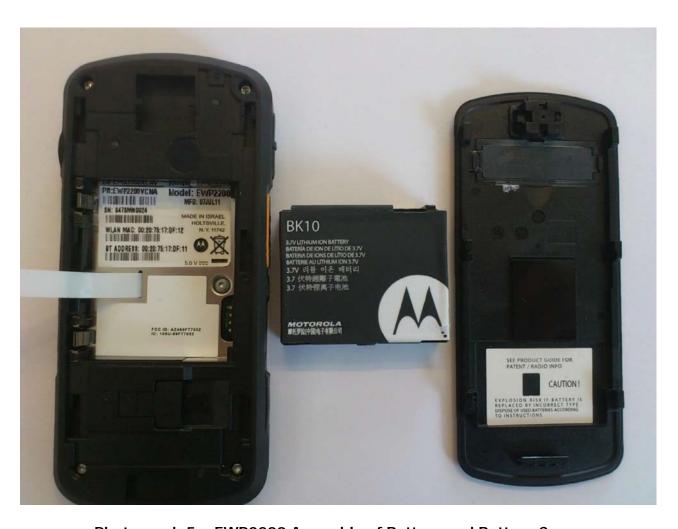

Photograph 1 – EWP2200 Front View

Photograph 2 – EWP2200 Rear View

Photograph 3 – EWP2200 Rear View Battery Cover Removed

Photograph 4 – EWP2200 Rear View Battery Removed

Photograph 5 – EWP2200 Assembly of Battery and Battery Cover