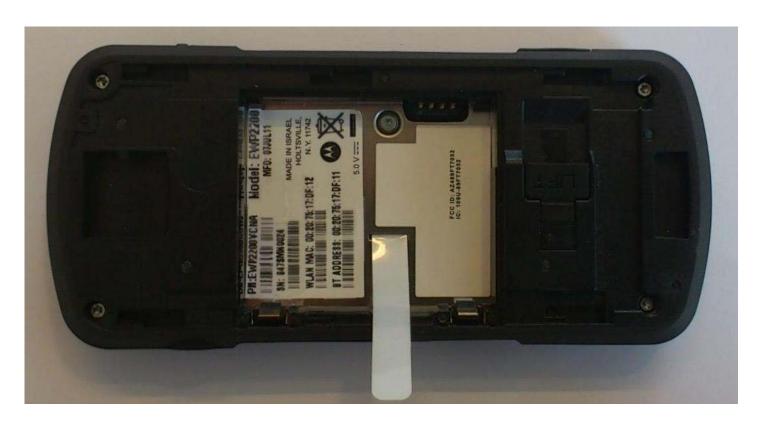

Photograph 1 – EWP2200 Front View

Photograph 2 – EWP2200 Rear View

Photograph 3 – EWP2200 Rear View Battery Cover Removed

Photograph 4 – EWP2200 Rear View Battery Removed

Photograph 5 – EWP2200 Assembly of Battery and Battery Cover