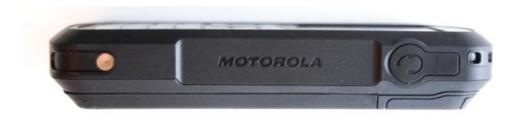

## Exhibit 3: External Photographs -- Pursuant to 47 CFR 2.1033(c) (12)

## **External Photographs**

- 3.1 Front view.
- 3.2 Rear view
- 3.3 Rear View Battery Cover Removed
- 3.4 Rear View Battery Removed
- 3.5 Assembly of Battery and Battery Cover
- 3.6 Top View
- 3.7 Bottom View
- 3.8 Side View
- 3.9 Side View



Photograph 1 – EWP3200 Front View



Photograph 2 – EWP3200 Rear View



Photograph 3 – EWP3200 Rear View Battery Cover Removed



Page 3 of 6

Exhibit 3

## Photograph 4 – EWP3200 Rear View Battery Removed



Photograph 5 - EWP3200 Assembly of Battery and Battery Cover



Photograph 6 – EWP3200 Top View



Photograph 7 – EWP3200 Bottom View



Photograph 8 – EWP3200 Side View



Photograph 9 – EWP3200 Side View