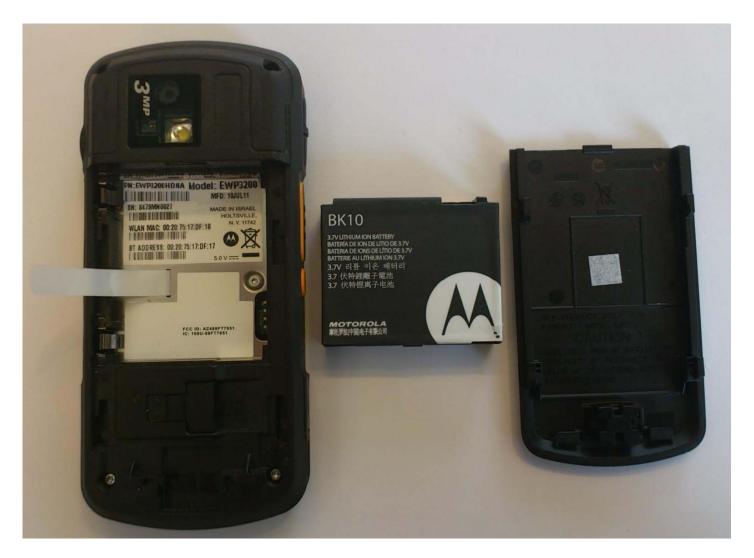

## Photograph 4 – EWP3200 Rear View Battery Removed

Photograph 5 - EWP3200 Assembly of Battery and Battery Cover

Photograph 6 – EWP3200 Top View

Photograph 7 – EWP3200 Bottom View

Photograph 8 – EWP3200 Side View