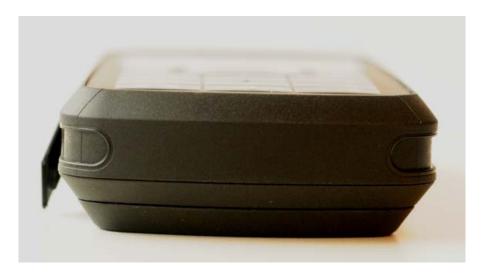

## Photograph 4 – EWP3200 Rear View Battery Removed

Photograph 5 - EWP3200 Assembly of Battery and Battery Cover

Photograph 6 – EWP3200 Top View

Photograph 7 – EWP3200 Bottom View

Photograph 8 – EWP3200 Side View

Photograph 9 – EWP3200 Side View