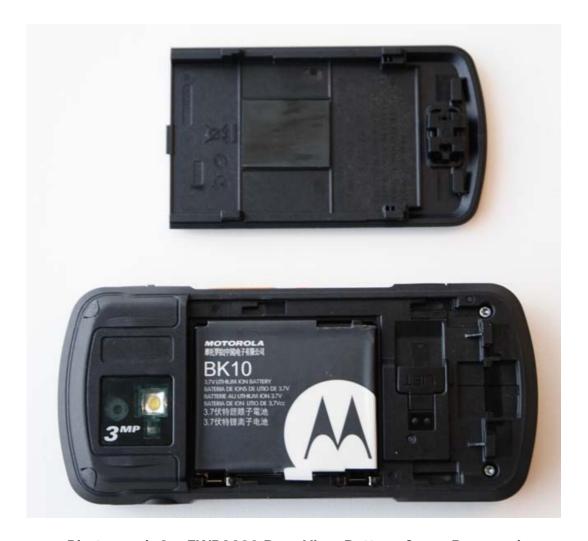

## Photograph 4 – EWP3200 Rear View Battery Removed

Photograph 5 - EWP3200 Assembly of Battery and Battery Cover

Photograph 6 – EWP3200 Top View

Photograph 7 – EWP3200 Bottom View

Photograph 8 – EWP3200 Side View