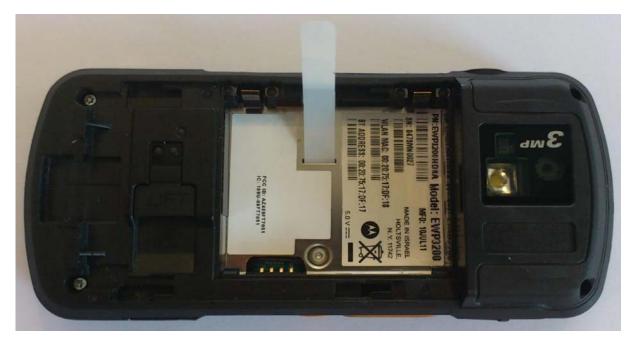

## Photograph 4 – EWP3200 Rear View Battery Removed

Photograph 5 - EWP3200 Assembly of Battery and Battery Cover

Photograph 6 – EWP3200 Top View

Photograph 7 – EWP3200 Bottom View

Photograph 8 – EWP3200 Side View