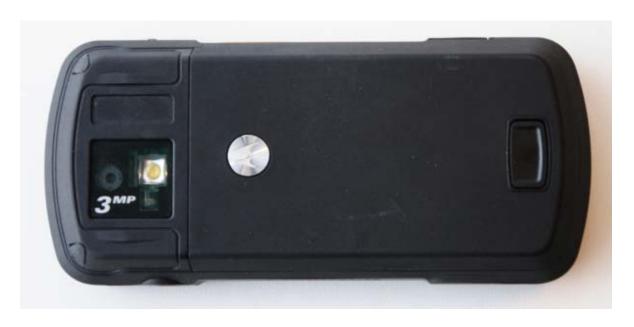

Photograph 1 – EWP3200 Front View

Photograph 2 – EWP3200 Rear View

Photograph 3 – EWP3200 Rear View Battery Cover Removed

Page 3 of 6

Exhibit 3