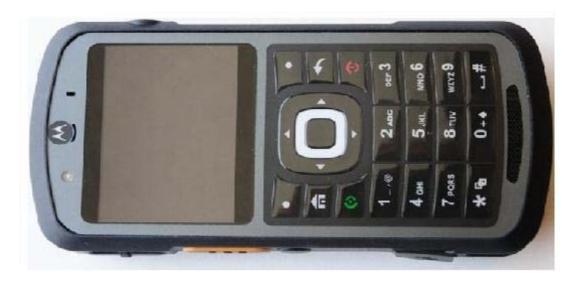

Photograph 1 – EWP3200 Front View

Photograph 2 – EWP3200 Rear View

Photograph 3 – EWP3200 Rear View Battery Cover Removed

Page 3 of 6

Exhibit 3