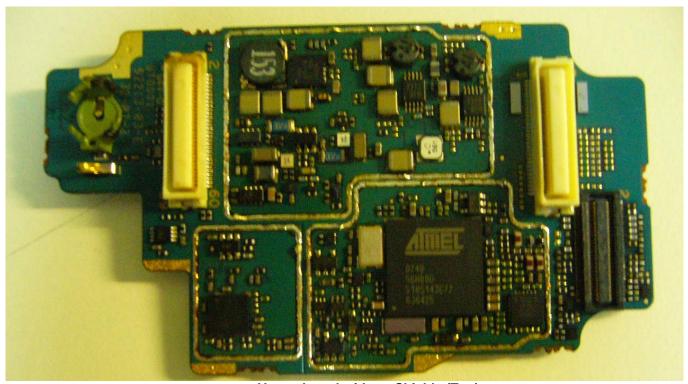

## **Internal Photographs**

| The following photographs are attached. |                                                                                 | <u>Exhibit</u> |
|-----------------------------------------|---------------------------------------------------------------------------------|----------------|
| 1.                                      | RF board <u>with</u> Shields (Top).                                             | 9A             |
| 2.                                      | RF board <u>without</u> Shields (Top).                                          | 9B             |
| 3.                                      | RF board <u>with</u> Shields (Bottom).                                          | 9C             |
| 4.                                      | RF board <u>without</u> Shields (Bottom).                                       | 9D             |
| 5.                                      | Vocon board <u>with</u> Shields (Top).                                          | 9E             |
| 6.                                      | Vocon board <u>without</u> Shields (Top).                                       | 9F             |
| 7.                                      | Vocon board <u>with</u> Shields (Bottom).                                       | 9G             |
| 8.                                      | Vocon board <u>without</u> Shields (Bottom).                                    | 9H             |
| 9.<br>10.                               | Expander board with Shields (Top). Expander board without Shields (Top).        | 9J             |
| 11.<br>12.                              | Expander board with Shields (Bottom).  Expander board without Shields (Bottom). | 9K<br>9L       |

RF board with Shields (Top)

RF board without Shields (Top)

RF board with Shields (Bottom)

RF board without Shields (Bottom)

Vocon board with Shields (Top)

Vocon board <u>without</u> Shields (Top)

Vocon board with shields board (Bottom)