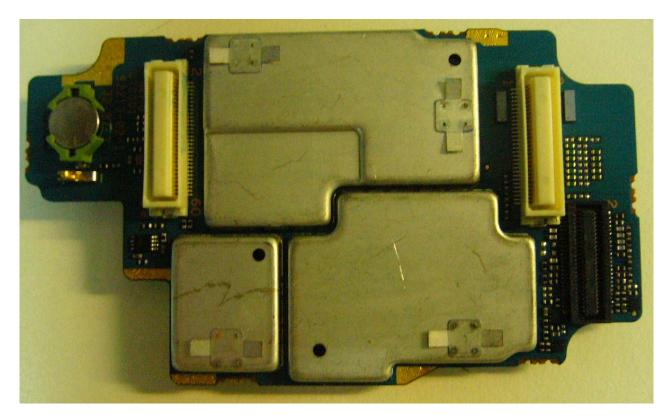

## **Internal Photographs**

| The following photographs are attached. |                                                                                 | <u>Exhibit</u> |
|-----------------------------------------|---------------------------------------------------------------------------------|----------------|
| 1.                                      | RF board <u>with</u> Shields (Top).                                             | 9A             |
| 2.                                      | RF board <u>without</u> Shields (Top).                                          | 9B             |
| 3.                                      | RF board <u>with</u> Shields (Bottom).                                          | 9C             |
| 4.                                      | RF board <u>without</u> Shields (Bottom).                                       | 9D             |
| 5.                                      | Vocon board <u>with</u> Shields (Top).                                          | 9E             |
| 6.                                      | Vocon board <u>without</u> Shields (Top).                                       | 9F             |
| 7.                                      | Vocon board <u>with</u> Shields (Bottom).                                       | 9G             |
| 8.                                      | Vocon board <u>without</u> Shields (Bottom).                                    | 9H             |
| 9.<br>10.                               | Expander board with Shields (Top). Expander board without Shields (Top).        | 9J             |
| 11.<br>12.                              | Expander board with Shields (Bottom).  Expander board without Shields (Bottom). | 9K<br>9L       |

RF board with Shields (Top)

RF board without Shields (Top)

RF board with Shields (Bottom)

RF board without Shields (Bottom)

Vocon board with Shields (Top)

Vocon board <u>without</u> Shields (Top)

Vocon board with shields board (Bottom)