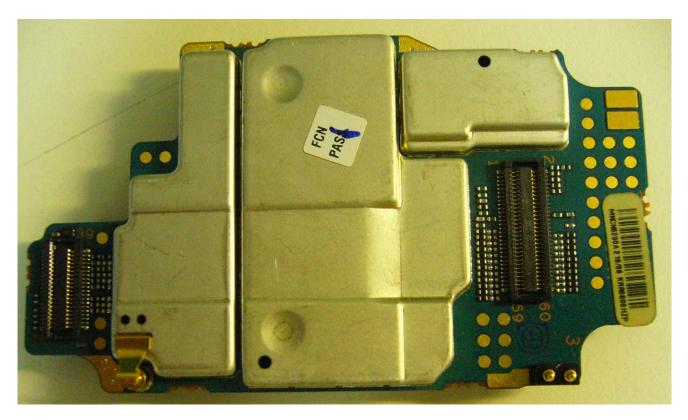

## **Internal Photographs**

| The following photographs are attached. |                                                                                 | <u>Exhibit</u> |
|-----------------------------------------|---------------------------------------------------------------------------------|----------------|
| 1.                                      | RF board <u>with</u> Shields (Top).                                             | 9A             |
| 2.                                      | RF board <u>without</u> Shields (Top).                                          | 9B             |
| 3.                                      | RF board <u>with</u> Shields (Bottom).                                          | 9C             |
| 4.                                      | RF board <u>without</u> Shields (Bottom).                                       | 9D             |
| 5.                                      | Vocon board <u>with</u> Shields (Top).                                          | 9E             |
| 6.                                      | Vocon board <u>without</u> Shields (Top).                                       | 9F             |
| 7.                                      | Vocon board <u>with</u> Shields (Bottom).                                       | 9G             |
| 8.                                      | Vocon board <u>without</u> Shields (Bottom).                                    | 9H             |
| 9.<br>10.                               | Expander board with Shields (Top). Expander board without Shields (Top).        | 9J             |
| 11.<br>12.                              | Expander board with Shields (Bottom).  Expander board without Shields (Bottom). | 9K<br>9L       |

RF board with Shields (Top)

RF board without Shields (Top)

RF board with Shields (Bottom)

RF board without Shields (Bottom)

Vocon board with Shields (Top)

Vocon board <u>without</u> Shields (Top)

Vocon board with shields board (Bottom)

Vocon board without shields board (Bottom)

Expander board with shields board (Bottom)

Expander board without shields board (Bottom)

Expander board with shields board (Bottom)

Expander board without shields board (Bottom)