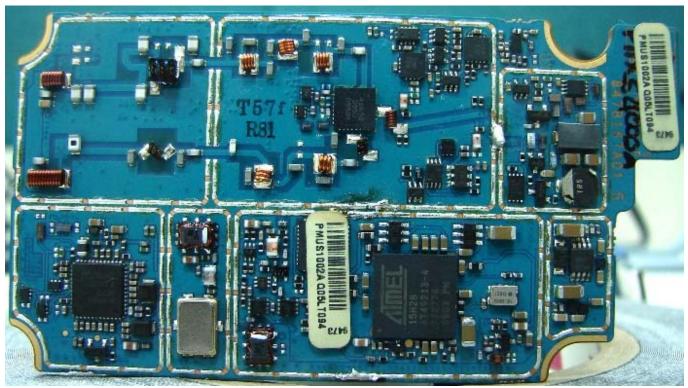

## **Internal Photographs**

| The following photographs are attached. |                                                                                 | <u>Exhibit</u> |
|-----------------------------------------|---------------------------------------------------------------------------------|----------------|
| 1.                                      | RF board <u>with</u> Shields (Top).                                             | 9A             |
| 2.                                      | RF board <u>without</u> Shields (Top).                                          | 9B             |
| 3.                                      | RF board <u>with</u> Shields (Bottom).                                          | 9C             |
| 4.                                      | RF board <u>without</u> Shields (Bottom).                                       | 9D             |
| 5.                                      | Vocon board <u>with</u> Shields (Top).                                          | 9E             |
| 6.                                      | Vocon board <u>without</u> Shields (Top).                                       | 9F             |
| 7.                                      | Vocon board <u>with</u> Shields (Bottom).                                       | 9G             |
| 8.                                      | Vocon board <u>without</u> Shields (Bottom).                                    | 9H             |
| 9.<br>10.                               | Expander board with Shields (Top). Expander board without Shields (Top).        | 9J             |
| 11.<br>12.                              | Expander board with Shields (Bottom).  Expander board without Shields (Bottom). | 9K<br>9L       |

Vocon board without shields board (Bottom)

Expander board with shields board (Bottom)

Expander board without shields board (Bottom)

Expander board with shields board (Bottom)

Expander board without shields board (Bottom)