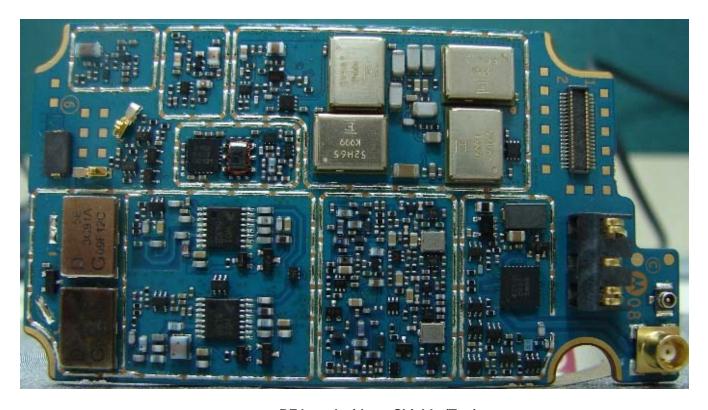

## **Internal Photographs**

| The following photographs are attached. |                                                                                 | <u>Exhibit</u> |
|-----------------------------------------|---------------------------------------------------------------------------------|----------------|
| 1.                                      | RF board <u>with</u> Shields (Top).                                             | 9A             |
| 2.                                      | RF board <u>without</u> Shields (Top).                                          | 9B             |
| 3.                                      | RF board <u>with</u> Shields (Bottom).                                          | 9C             |
| 4.                                      | RF board <u>without</u> Shields (Bottom).                                       | 9D             |
| 5.                                      | Vocon board <u>with</u> Shields (Top).                                          | 9E             |
| 6.                                      | Vocon board <u>without</u> Shields (Top).                                       | 9F             |
| 7.                                      | Vocon board <u>with</u> Shields (Bottom).                                       | 9G             |
| 8.                                      | Vocon board <u>without</u> Shields (Bottom).                                    | 9H             |
| 9.<br>10.                               | Expander board with Shields (Top). Expander board without Shields (Top).        | 9J             |
| 11.<br>12.                              | Expander board with Shields (Bottom).  Expander board without Shields (Bottom). | 9K<br>9L       |

RF board with Shields (Top)

RF board without Shields (Top)

RF board with Shields (Bottom)

RF board without Shields (Bottom)

Vocon board with Shields (Top)

Vocon board <u>without</u> Shields (Top)

Vocon board with shields board (Bottom)