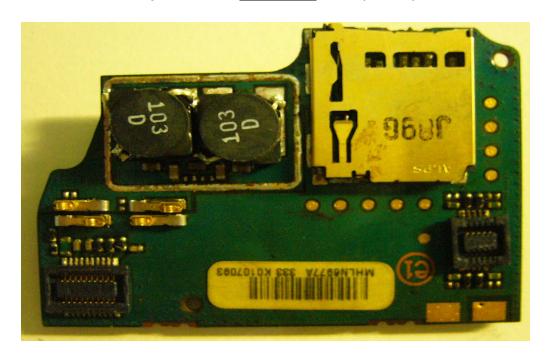

## **Internal Photographs**

| The following photographs are attached. |                                                                                 | <u>Exhibit</u> |
|-----------------------------------------|---------------------------------------------------------------------------------|----------------|
| 1.                                      | RF board <u>with</u> Shields (Top).                                             | 9A             |
| 2.                                      | RF board <u>without</u> Shields (Top).                                          | 9B             |
| 3.                                      | RF board <u>with</u> Shields (Bottom).                                          | 9C             |
| 4.                                      | RF board <u>without</u> Shields (Bottom).                                       | 9D             |
| 5.                                      | Vocon board <u>with</u> Shields (Top).                                          | 9E             |
| 6.                                      | Vocon board <u>without</u> Shields (Top).                                       | 9F             |
| 7.                                      | Vocon board <u>with</u> Shields (Bottom).                                       | 9G             |
| 8.                                      | Vocon board <u>without</u> Shields (Bottom).                                    | 9H             |
| 9.<br>10.                               | Expander board with Shields (Top). Expander board without Shields (Top).        | 9J             |
| 11.<br>12.                              | Expander board with Shields (Bottom).  Expander board without Shields (Bottom). | 9K<br>9L       |

RF board with Shields (Top)

RF board without Shields (Top)

RF board with Shields (Bottom)

RF board without Shields (Bottom)

Vocon board with Shields (Top)

Vocon board <u>without</u> Shields (Top)

Vocon board with shields board (Bottom)