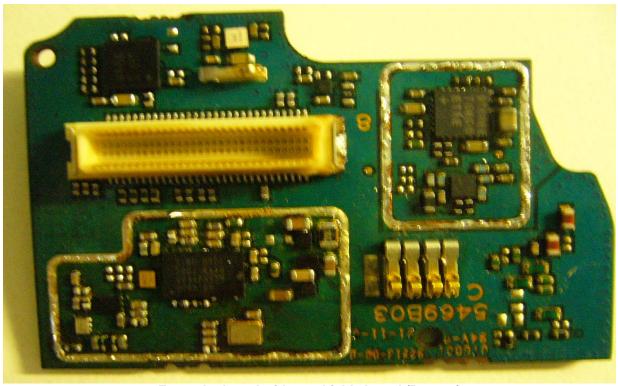

## **Internal Photographs**

| The following photographs are attached. |                                                                                 | <u>Exhibit</u> |
|-----------------------------------------|---------------------------------------------------------------------------------|----------------|
| 1.                                      | RF board <u>with</u> Shields (Top).                                             | 9A             |
| 2.                                      | RF board <u>without</u> Shields (Top).                                          | 9B             |
| 3.                                      | RF board <u>with</u> Shields (Bottom).                                          | 9C             |
| 4.                                      | RF board <u>without</u> Shields (Bottom).                                       | 9D             |
| 5.                                      | Vocon board <u>with</u> Shields (Top).                                          | 9E             |
| 6.                                      | Vocon board <u>without</u> Shields (Top).                                       | 9F             |
| 7.                                      | Vocon board <u>with</u> Shields (Bottom).                                       | 9G             |
| 8.                                      | Vocon board <u>without</u> Shields (Bottom).                                    | 9H             |
| 9.<br>10.                               | Expander board with Shields (Top). Expander board without Shields (Top).        | 9J             |
| 11.<br>12.                              | Expander board with Shields (Bottom).  Expander board without Shields (Bottom). | 9K<br>9L       |

Vocon board without shields board (Bottom)

Expander board with shields board (Bottom)

Expander board without shields board (Bottom)

Expander board with shields board (Bottom)

Expander board without shields board (Bottom)