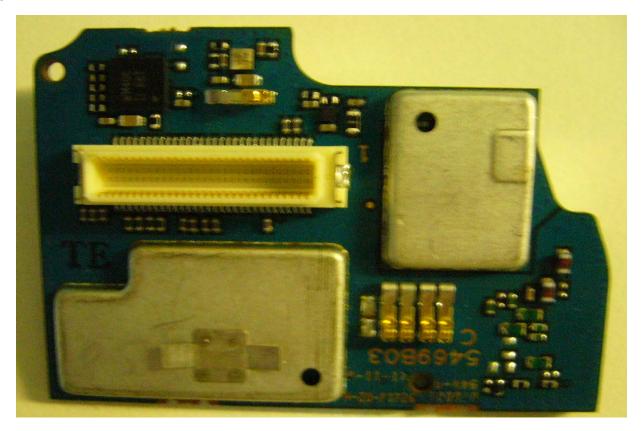

## **Internal Photographs**

| The following photographs are attached. |                                                                                 | <u>Exhibit</u> |
|-----------------------------------------|---------------------------------------------------------------------------------|----------------|
| 1.                                      | RF board <u>with</u> Shields (Top).                                             | 9A             |
| 2.                                      | RF board <u>without</u> Shields (Top).                                          | 9B             |
| 3.                                      | RF board <u>with</u> Shields (Bottom).                                          | 9C             |
| 4.                                      | RF board <u>without</u> Shields (Bottom).                                       | 9D             |
| 5.                                      | Vocon board <u>with</u> Shields (Top).                                          | 9E             |
| 6.                                      | Vocon board <u>without</u> Shields (Top).                                       | 9F             |
| 7.                                      | Vocon board <u>with</u> Shields (Bottom).                                       | 9G             |
| 8.                                      | Vocon board <u>without</u> Shields (Bottom).                                    | 9H             |
| 9.<br>10.                               | Expander board with Shields (Top). Expander board without Shields (Top).        | 9J             |
| 11.<br>12.                              | Expander board with Shields (Bottom).  Expander board without Shields (Bottom). | 9K<br>9L       |

RF board with Shields (Top)

RF board without Shields (Top)

RF board with Shields (Bottom)

RF board without Shields (Bottom)

Vocon board with Shields (Top)

Vocon board <u>without</u> Shields (Top)

Vocon board with shields board (Bottom)

Vocon board without shields board (Bottom)

Expander board with shields board (Bottom)

Expander board without shields board (Bottom)

Expander board with shields board (Bottom)

Expander board without shields board (Bottom)