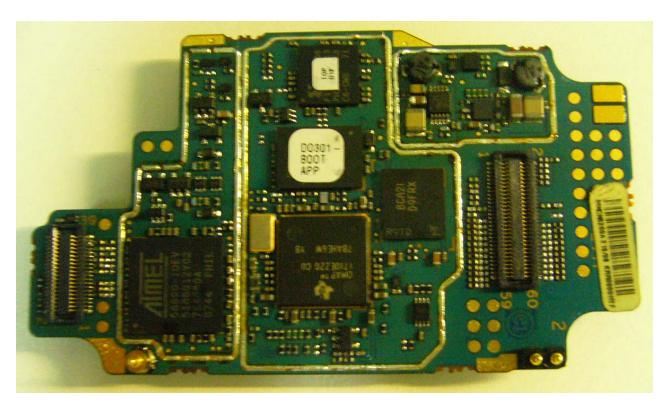

## **Internal Photographs**

| The following photographs are attached. |                                                                                 | <u>Exhibit</u> |
|-----------------------------------------|---------------------------------------------------------------------------------|----------------|
| 1.                                      | RF board <u>with</u> Shields (Top).                                             | 9A             |
| 2.                                      | RF board <u>without</u> Shields (Top).                                          | 9B             |
| 3.                                      | RF board <u>with</u> Shields (Bottom).                                          | 9C             |
| 4.                                      | RF board <u>without</u> Shields (Bottom).                                       | 9D             |
| 5.                                      | Vocon board <u>with</u> Shields (Top).                                          | 9E             |
| 6.                                      | Vocon board <u>without</u> Shields (Top).                                       | 9F             |
| 7.                                      | Vocon board <u>with</u> Shields (Bottom).                                       | 9G             |
| 8.                                      | Vocon board <u>without</u> Shields (Bottom).                                    | 9H             |
| 9.<br>10.                               | Expander board with Shields (Top). Expander board without Shields (Top).        | 9J             |
| 11.<br>12.                              | Expander board with Shields (Bottom).  Expander board without Shields (Bottom). | 9K<br>9L       |

Vocon board without shields board (Bottom)

Expander board with shields board (Bottom)

Expander board without shields board (Bottom)

Expander board with shields board (Bottom)

Expander board without shields board (Bottom)