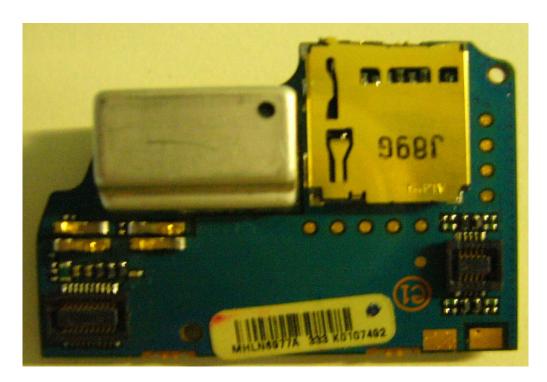

## **Internal Photographs**

| The following photographs are attached. |                                                                                 | <u>Exhibit</u> |
|-----------------------------------------|---------------------------------------------------------------------------------|----------------|
| 1.                                      | RF board <u>with</u> Shields (Top).                                             | 9A             |
| 2.                                      | RF board <u>without</u> Shields (Top).                                          | 9B             |
| 3.                                      | RF board <u>with</u> Shields (Bottom).                                          | 9C             |
| 4.                                      | RF board <u>without</u> Shields (Bottom).                                       | 9D             |
| 5.                                      | Vocon board <u>with</u> Shields (Top).                                          | 9E             |
| 6.                                      | Vocon board <u>without</u> Shields (Top).                                       | 9F             |
| 7.                                      | Vocon board <u>with</u> Shields (Bottom).                                       | 9G             |
| 8.                                      | Vocon board <u>without</u> Shields (Bottom).                                    | 9H             |
| 9.<br>10.                               | Expander board with Shields (Top). Expander board without Shields (Top).        | 9J             |
| 11.<br>12.                              | Expander board with Shields (Bottom).  Expander board without Shields (Bottom). | 9K<br>9L       |

RF board with Shields (Top)

RF board without Shields (Top)

RF board with Shields (Bottom)

RF board without Shields (Bottom)

Vocon board with Shields (Top)

Vocon board <u>without</u> Shields (Top)

Vocon board with shields board (Bottom)