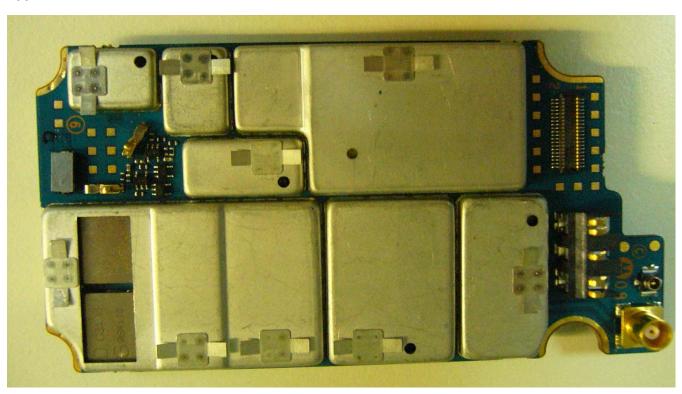

## **Internal Photographs**

| The following photographs are attached. |                                                                                 | <u>Exhibit</u> |
|-----------------------------------------|---------------------------------------------------------------------------------|----------------|
| 1.                                      | RF board <u>with</u> Shields (Top).                                             | 9A             |
| 2.                                      | RF board <u>without</u> Shields (Top).                                          | 9B             |
| 3.                                      | RF board <u>with</u> Shields (Bottom).                                          | 9C             |
| 4.                                      | RF board <u>without</u> Shields (Bottom).                                       | 9D             |
| 5.                                      | Vocon board <u>with</u> Shields (Top).                                          | 9E             |
| 6.                                      | Vocon board <u>without</u> Shields (Top).                                       | 9F             |
| 7.                                      | Vocon board <u>with</u> Shields (Bottom).                                       | 9G             |
| 8.                                      | Vocon board <u>without</u> Shields (Bottom).                                    | 9H             |
| 9.<br>10.                               | Expander board with Shields (Top). Expander board without Shields (Top).        | 9J             |
| 11.<br>12.                              | Expander board with Shields (Bottom).  Expander board without Shields (Bottom). | 9K<br>9L       |

RF board with Shields (Top)

RF board without Shields (Top)

RF board with Shields (Bottom)

RF board without Shields (Bottom)

Vocon board with Shields (Top)

Vocon board <u>without</u> Shields (Top)

Vocon board with shields board (Bottom)