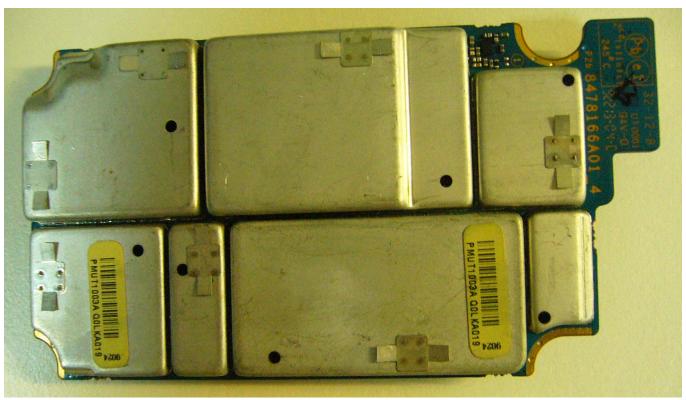

## **Internal Photographs**

| The following photographs are attached. |                                                                                 | <u>Exhibit</u> |
|-----------------------------------------|---------------------------------------------------------------------------------|----------------|
| 1.                                      | RF board <u>with</u> Shields (Top).                                             | 9A             |
| 2.                                      | RF board <u>without</u> Shields (Top).                                          | 9B             |
| 3.                                      | RF board <u>with</u> Shields (Bottom).                                          | 9C             |
| 4.                                      | RF board <u>without</u> Shields (Bottom).                                       | 9D             |
| 5.                                      | Vocon board <u>with</u> Shields (Top).                                          | 9E             |
| 6.                                      | Vocon board <u>without</u> Shields (Top).                                       | 9F             |
| 7.                                      | Vocon board <u>with</u> Shields (Bottom).                                       | 9G             |
| 8.                                      | Vocon board <u>without</u> Shields (Bottom).                                    | 9H             |
| 9.<br>10.                               | Expander board with Shields (Top). Expander board without Shields (Top).        | 9J             |
| 11.<br>12.                              | Expander board with Shields (Bottom).  Expander board without Shields (Bottom). | 9K<br>9L       |

Vocon board without shields board (Bottom)

Expander board with shields board (Bottom)

Expander board without shields board (Bottom)

Expander board with shields board (Bottom)

Expander board without shields board (Bottom)