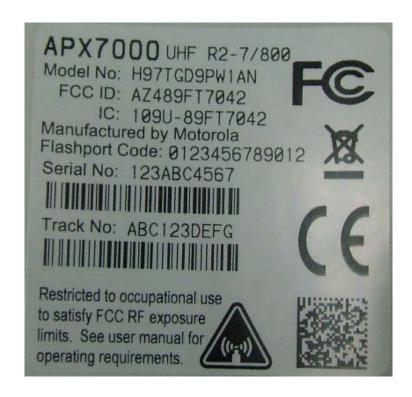

## **Identification Label**

| LOCATION | ١ |
|----------|---|
|----------|---|

See the Attached Photograph or Sketch

Back of Radio
Back of Radio under Belt Clip

**TYPE** 

The label is a paper polyester film laminate with a pressure sensitive adhesive backing. The adhesive is a permanent type acrylic with a minimum peel strength of 40 oz/inch.

## MARKINGS (TEXT)

X See the Attached Photograph and Exhibit 3C for the actual location of the FCC label on the device.
Label Attached Below.
See Attached Drawing.

Applicant: Motorola Inc. FCC ID: AZ489FT7042