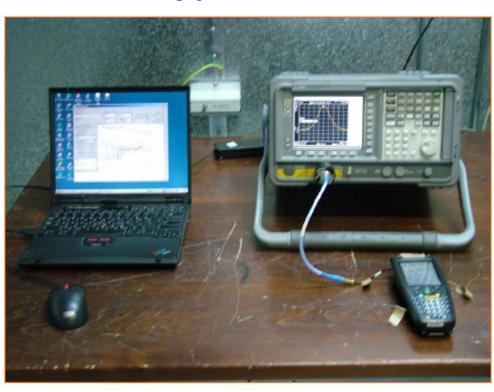

## **Exhibit - Setup Photographs**

**Photograph 1: Frequency Stability Test** 

**Photograph 2: Frequency Stability Test** 

Photograph 3: Conducted measurements

Photograph 4: Radiated measurements

Photograph 5: HC700L Terminal docking into Cradle configuration Radiated Emission Testing