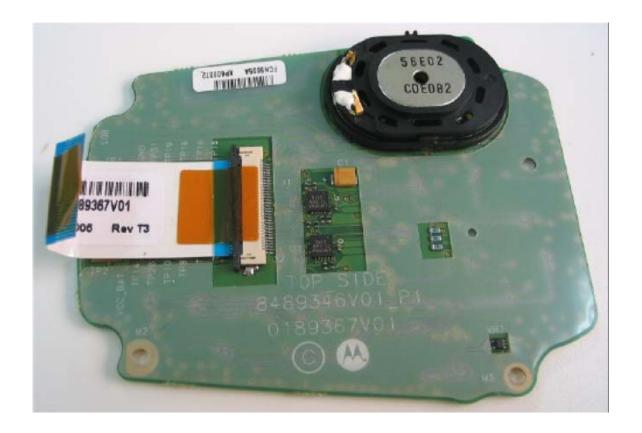

|
|                                                            |

Photograph No.1 HC700-L main PCB top side internal view



### Photograph No.2 HC700-L internal view with main PCB removed



# Photograph No.3 HC700-L front housing removed view



### Photograph No.4 HC700-L display controller view



Photograph No.5 HC700-L main PCB bottom side view



# Photograph No.6 WLAN module front view



## Photograph No.7 WLAN module second side view



# Photograph No.8 Bluetooth module without shield



## Photograph No.9 Photo camera front view



### Photograph No.10 Photo camera rear side view



## Photograph No.11 WLAN antenna assembly front view



#### Photograph No.12 LCD module rear side view



#### Photograph No.13 KeyBoard PCB rear side view



#### Photograph No.14 KeyBoard PCB front side view