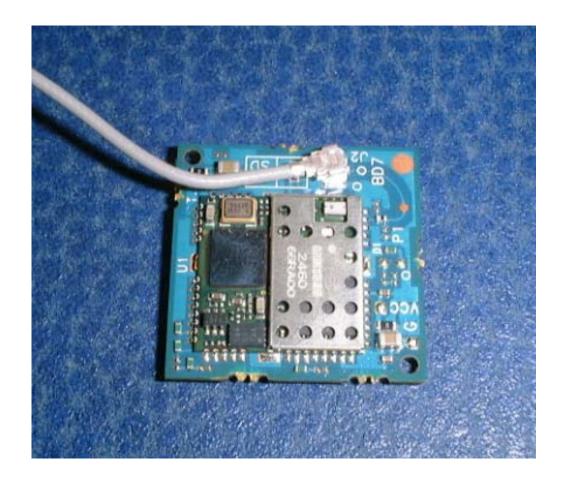

| INTERNAL PHOTOGRAPHS This document contains 13 photographs |
|------------------------------------------------------------|
|                                                            |
|                                                            |
|                                                            |

Photograph No.1 HC700-L main PCB top side internal view



### Photograph No.2 HC700-L internal view with main PCB removed



# Photograph No.3 HC700-L front housing removed view



### Photograph No.4 HC700-L display controller view



Photograph No.5 HC700-L main PCB bottom side view



# Photograph No.6 WLAN module front view



## Photograph No.7 WLAN module second side view



# Photograph No.8 Bluetooth module without shield



## Photograph No.9 Photo camera front view



### Photograph No.10 Photo camera rear side view



## Photograph No.11 WLAN antenna assembly front view



#### Photograph No.12 LCD module rear side view



#### Photograph No.13 KeyBoard PCB rear side view



#### Photograph No.14 KeyBoard PCB front side view