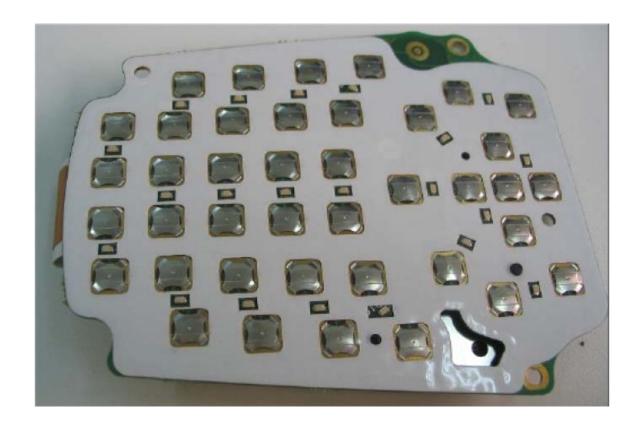

|

Photograph No.1 HC700-L main PCB top side internal view



### Photograph No.2 HC700-L internal view with main PCB removed



# Photograph No.3 HC700-L front housing removed view



### Photograph No.4 HC700-L display controller view



Photograph No.5 HC700-L main PCB bottom side view



# Photograph No.6 WLAN module front view



## Photograph No.7 WLAN module second side view



# Photograph No.8 Bluetooth module without shield



## Photograph No.9 Photo camera front view



### Photograph No.10 Photo camera rear side view



## Photograph No.11 WLAN antenna assembly front view



#### Photograph No.12 LCD module rear side view



#### Photograph No.13 KeyBoard PCB rear side view



#### Photograph No.14 KeyBoard PCB front side view