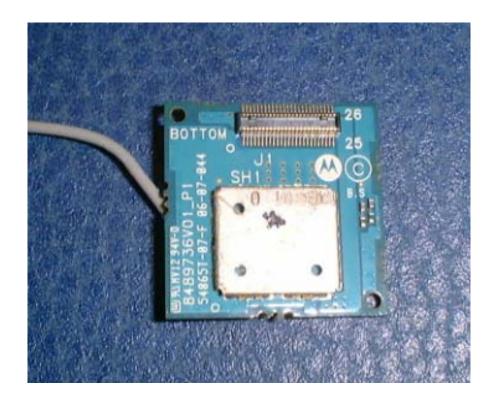

| INTERNAL PHOTOGRAPHS This document contains 13 photographs |
|------------------------------------------------------------|
|                                                            |
|                                                            |
|                                                            |

Photograph No.1 HC700-L main PCB top side internal view



### Photograph No.2 HC700-L internal view with main PCB removed



# Photograph No.3 HC700-L front housing removed view



### Photograph No.4 HC700-L display controller view



Photograph No.5 HC700-L main PCB bottom side view



# Photograph No.6 WLAN module front view



## Photograph No.7 WLAN module second side view



# Photograph No.8 Bluetooth module without shield



## Photograph No.9 Photo camera front view



### Photograph No.10 Photo camera rear side view



## Photograph No.11 WLAN antenna assembly front view



#### Photograph No.12 LCD module rear side view



#### Photograph No.13 KeyBoard PCB rear side view



#### Photograph No.14 KeyBoard PCB front side view