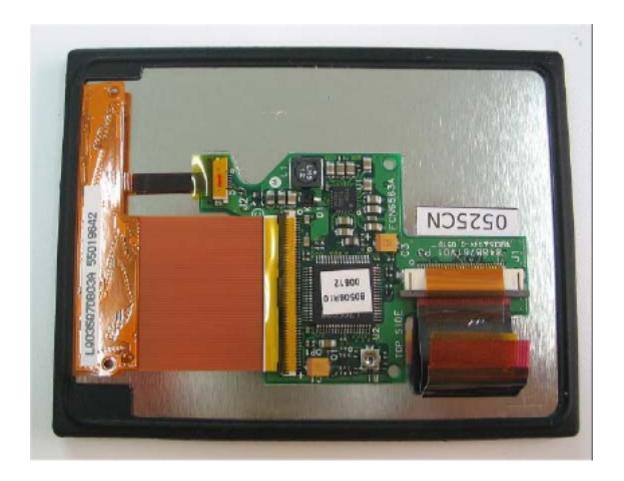

### Photograph No.4 HC700-L display controller view

Photograph No.5 HC700-L main PCB bottom side view