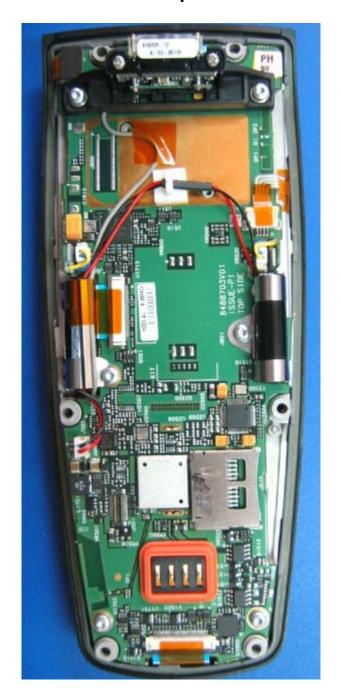

| INTERNAL PHOTOGRAPHS This document contains 13 photographs |
|------------------------------------------------------------|
|                                                            |
|                                                            |
|                                                            |

Photograph No.1 HC700-L main PCB top side internal view



### Photograph No.2 HC700-L internal view with main PCB removed



# Photograph No.3 HC700-L front housing removed view



### Photograph No.4 HC700-L display controller view



Photograph No.5 HC700-L main PCB bottom side view



# Photograph No.6 WLAN module front view



## Photograph No.7 WLAN module second side view



# Photograph No.8 Bluetooth module without shield



## Photograph No.9 Photo camera front view



### Photograph No.10 Photo camera rear side view



## Photograph No.11 WLAN antenna assembly front view



#### Photograph No.12 LCD module rear side view



#### Photograph No.13 KeyBoard PCB rear side view



#### Photograph No.14 KeyBoard PCB front side view