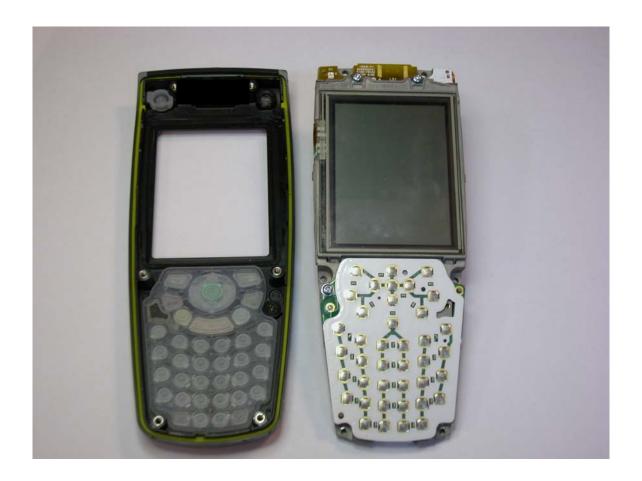

| INTERNAL PHOTOGRAPHS This document contains 13 photographs |
|------------------------------------------------------------|
|                                                            |
|                                                            |
|                                                            |

Photograph No.1 HC700-L main PCB top side internal view



### Photograph No.2 HC700-L internal view with main PCB removed



# Photograph No.3 HC700-L front housing removed view



### Photograph No.4 HC700-L display controller view



Photograph No.5 HC700-L main PCB bottom side view



# Photograph No.6 WLAN module front view



## Photograph No.7 WLAN module second side view



# Photograph No.8 Bluetooth module without shield



## Photograph No.9 Photo camera front view



### Photograph No.10 Photo camera rear side view



## Photograph No.11 WLAN antenna assembly front view



#### Photograph No.12 LCD module rear side view



#### Photograph No.13 KeyBoard PCB rear side view



#### Photograph No.14 KeyBoard PCB front side view