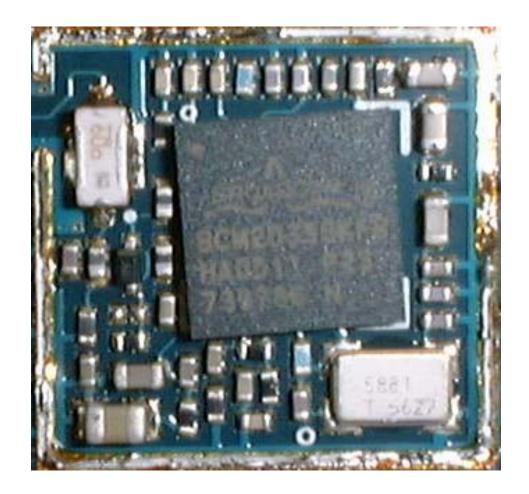

| INTERNAL PHOTOGRAPHS This document contains 13 photographs |
|------------------------------------------------------------|
|                                                            |
|                                                            |
|                                                            |

Photograph No.1 HC700-L main PCB top side internal view



### Photograph No.2 HC700-L internal view with main PCB removed



# Photograph No.3 HC700-L front housing removed view



### Photograph No.4 HC700-L display controller view



Photograph No.5 HC700-L main PCB bottom side view



# Photograph No.6 WLAN module front view



## Photograph No.7 WLAN module second side view



# Photograph No.8 Bluetooth module without shield



## Photograph No.9 Photo camera front view



### Photograph No.10 Photo camera rear side view



## Photograph No.11 WLAN antenna assembly front view



#### Photograph No.12 LCD module rear side view



#### Photograph No.13 KeyBoard PCB rear side view



#### Photograph No.14 KeyBoard PCB front side view