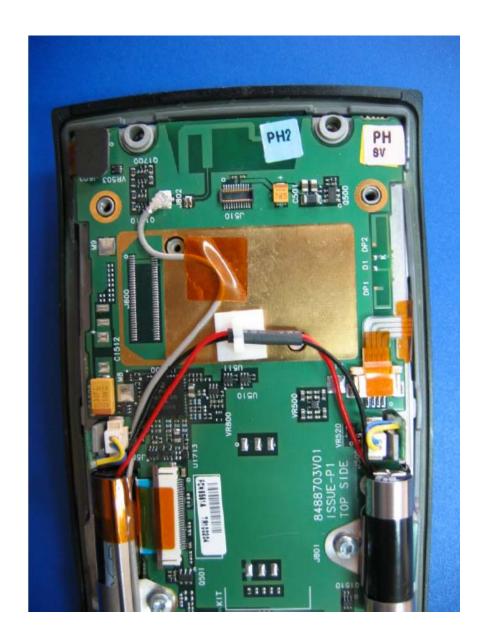

------------------|
|                                                            |
|                                                            |
|                                                            |

Photograph No.1 HC700-L main PCB top side internal view



### Photograph No.2 HC700-L internal view with main PCB removed



# Photograph No.3 HC700-L front housing removed view



### Photograph No.4 HC700-L display controller view



Photograph No.5 HC700-L main PCB bottom side view



# Photograph No.6 WLAN module front view



## Photograph No.7 WLAN module second side view



# Photograph No.8 Bluetooth module without shield



## Photograph No.9 Photo camera front view



### Photograph No.10 Photo camera rear side view



## Photograph No.11 WLAN antenna assembly front view



#### Photograph No.12 LCD module rear side view



#### Photograph No.13 KeyBoard PCB rear side view



#### Photograph No.14 KeyBoard PCB front side view