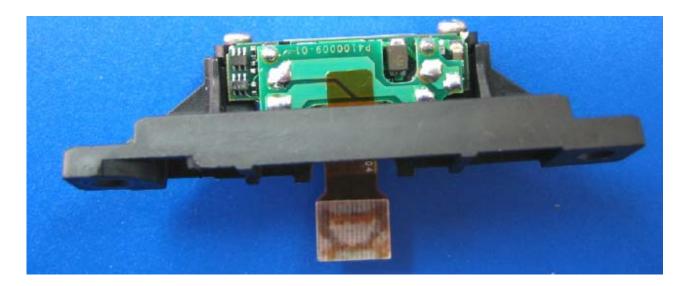

hotographs |
|------------------------------------------------------------|
|                                                            |
|                                                            |
|                                                            |

Photograph No.1 HC700-L main PCB top side internal view



### Photograph No.2 HC700-L internal view with main PCB removed



# Photograph No.3 HC700-L front housing removed view



### Photograph No.4 HC700-L display controller view



Photograph No.5 HC700-L main PCB bottom side view



# Photograph No.6 WLAN module front view



## Photograph No.7 WLAN module second side view



# Photograph No.8 Bluetooth module without shield



## Photograph No.9 Photo camera front view



### Photograph No.10 Photo camera rear side view



## Photograph No.11 WLAN antenna assembly front view



#### Photograph No.12 LCD module rear side view



#### Photograph No.13 KeyBoard PCB rear side view



#### Photograph No.14 KeyBoard PCB front side view