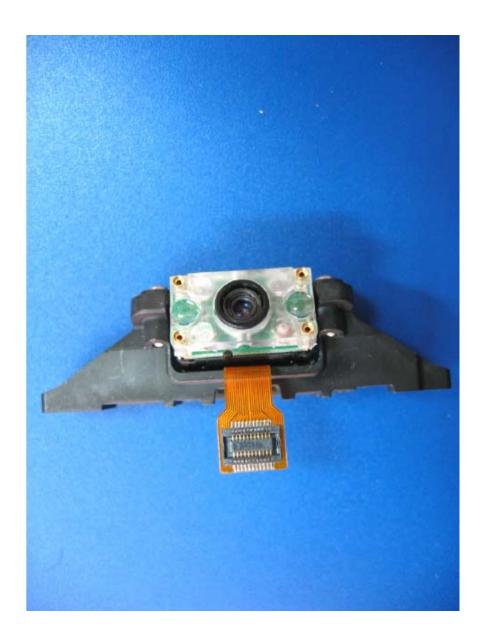

| INTERNAL PHOTOGRAPHS This document contains 13 photographs |
|------------------------------------------------------------|
|                                                            |
|                                                            |
|                                                            |

Photograph No.1 HC700-L main PCB top side internal view



### Photograph No.2 HC700-L internal view with main PCB removed



# Photograph No.3 HC700-L front housing removed view



### Photograph No.4 HC700-L display controller view



Photograph No.5 HC700-L main PCB bottom side view



# Photograph No.6 WLAN module front view



## Photograph No.7 WLAN module second side view



# Photograph No.8 Bluetooth module without shield



## Photograph No.9 Photo camera front view



### Photograph No.10 Photo camera rear side view



## Photograph No.11 WLAN antenna assembly front view



#### Photograph No.12 LCD module rear side view



#### Photograph No.13 KeyBoard PCB rear side view



#### Photograph No.14 KeyBoard PCB front side view