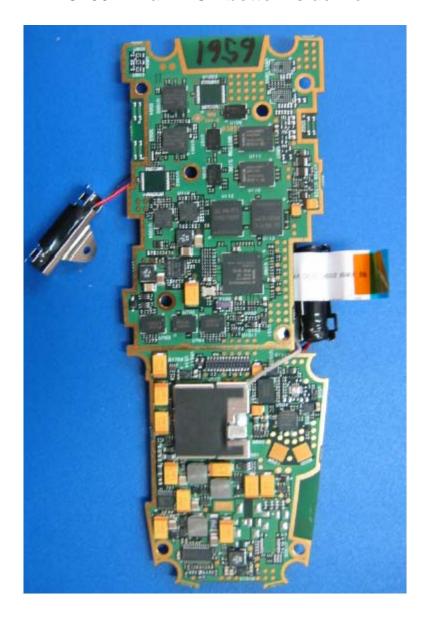

| INTERNAL PHOTOGRAPHS This document contains 13 photographs |
|------------------------------------------------------------|
|                                                            |
|                                                            |
|                                                            |

Photograph No.1 HC700-L main PCB top side internal view



### Photograph No.2 HC700-L internal view with main PCB removed



# Photograph No.3 HC700-L front housing removed view



### Photograph No.4 HC700-L display controller view



Photograph No.5 HC700-L main PCB bottom side view



# Photograph No.6 WLAN module front view



## Photograph No.7 WLAN module second side view



# Photograph No.8 Bluetooth module without shield



## Photograph No.9 Photo camera front view



### Photograph No.10 Photo camera rear side view



## Photograph No.11 WLAN antenna assembly front view



#### Photograph No.12 LCD module rear side view



#### Photograph No.13 KeyBoard PCB rear side view



#### Photograph No.14 KeyBoard PCB front side view