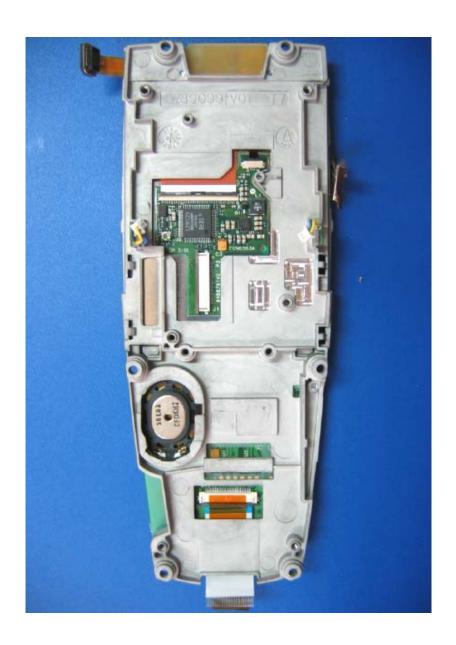

| INTERNAL PHOTOGRAPHS This document contains 13 photographs |
|------------------------------------------------------------|
|                                                            |
|                                                            |
|                                                            |

Photograph No.1 HC700-L main PCB top side internal view



### Photograph No.2 HC700-L internal view with main PCB removed



# Photograph No.3 HC700-L front housing removed view



### Photograph No.4 HC700-L display controller view



Photograph No.5 HC700-L main PCB bottom side view



# Photograph No.6 WLAN module front view



## Photograph No.7 WLAN module second side view



# Photograph No.8 Bluetooth module without shield



## Photograph No.9 Photo camera front view



### Photograph No.10 Photo camera rear side view



## Photograph No.11 WLAN antenna assembly front view



#### Photograph No.12 LCD module rear side view



#### Photograph No.13 KeyBoard PCB rear side view



#### Photograph No.14 KeyBoard PCB front side view