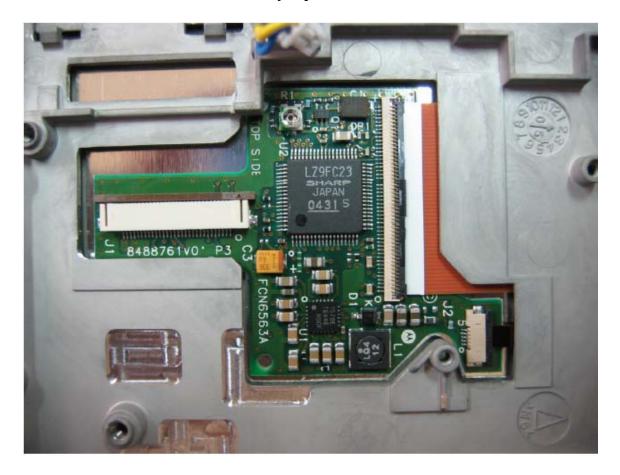

### Photograph No.4 HC700-L display controller view

Photograph No.5 HC700-L main PCB bottom side view