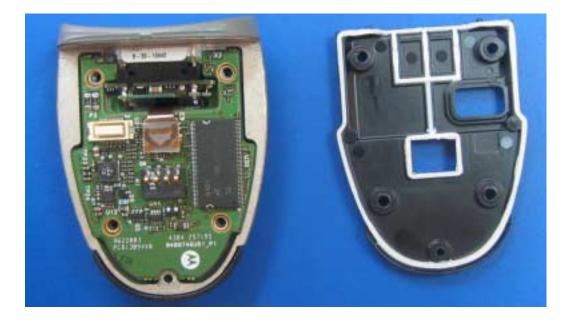

# Photograph No.2 Hands Free Imager internal view second layer with first layer removed

Photograph No.3 Hands Free Imager, component side of the first layer RF PCB

Photograph No.4 Hands Free Imager, second side of the first layer RF PCB