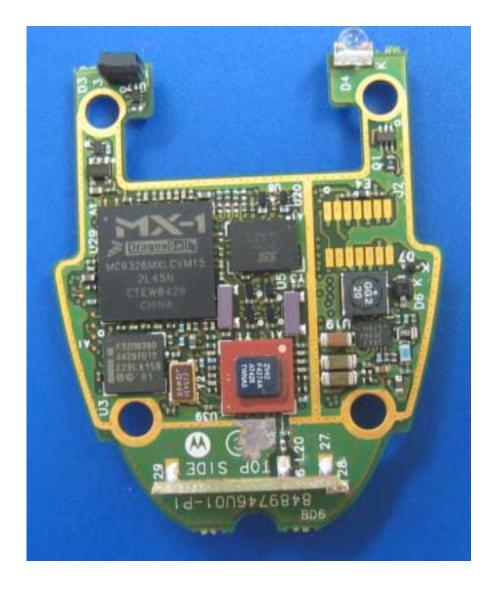

#### Photograph No.1 Hands Free Imager internal view first layer

# Photograph No.2 Hands Free Imager internal view second layer with first layer removed





Photograph No.3 Hands Free Imager, component side of the first layer RF PCB



Photograph No.4 Hands Free Imager, second side of the first layer RF PCB



### Photograph No.5 Hands Free Imager internal view second layer



Photograph No.6 Hands Free Imager internal view, second layer PCB removed



Photograph No.7 Hands Free Imager, second layer PCB top view

#### Photograph No.8 Top side of the Camera PCB



#### Photograph No.9 Bottom side of the Camera PCB



### Photograph No.10 Front side of the Camera PCB



Photograph No.11 Second side of the Camera PCB



## Photograph No.12 Antenna assembly view



## Photograph No.13 Antenna assembly view