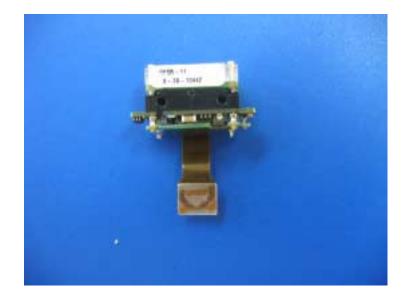

#### Photograph No.1 Hands Free Imager internal view first layer

# Photograph No.2 Hands Free Imager internal view second layer with first layer removed





Photograph No.3 Hands Free Imager, component side of the first layer RF PCB



Photograph No.4 Hands Free Imager, second side of the first layer RF PCB



### Photograph No.5 Hands Free Imager internal view second layer



Photograph No.6 Hands Free Imager internal view, second layer PCB removed



Photograph No.7 Hands Free Imager, second layer PCB top view

#### Photograph No.8 Top side of the Camera PCB



#### Photograph No.9 Bottom side of the Camera PCB



### Photograph No.10 Front side of the Camera PCB



Photograph No.11 Second side of the Camera PCB



## Photograph No.12 Antenna assembly view



## Photograph No.13 Antenna assembly view