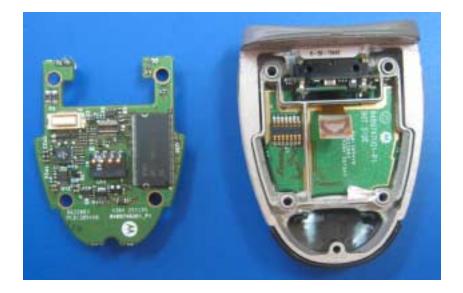

### Photograph No.5 Hands Free Imager internal view second layer

Photograph No.6 Hands Free Imager internal view, second layer PCB removed

Photograph No.7 Hands Free Imager, second layer PCB top view