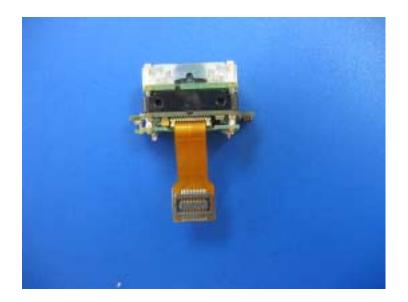

# Photograph No.2 Hands Free Imager internal view second layer with first layer removed

Photograph No.3 Hands Free Imager, component side of the first layer RF PCB

Photograph No.4 Hands Free Imager, second side of the first layer RF PCB