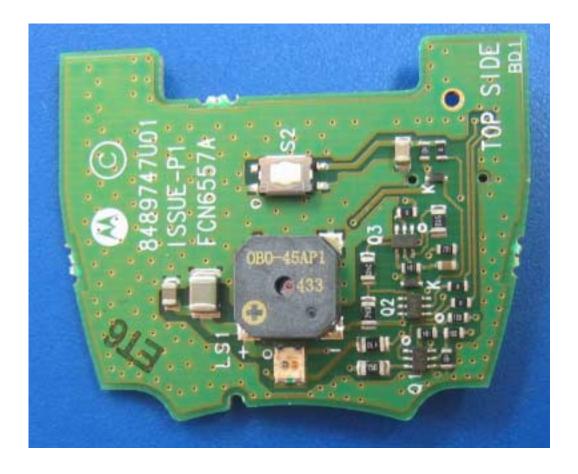

#### Photograph No.1 Hands Free Imager internal view first layer

# Photograph No.2 Hands Free Imager internal view second layer with first layer removed





Photograph No.3 Hands Free Imager, component side of the first layer RF PCB



Photograph No.4 Hands Free Imager, second side of the first layer RF PCB



### Photograph No.5 Hands Free Imager internal view second layer



Photograph No.6 Hands Free Imager internal view, second layer PCB removed



Photograph No.7 Hands Free Imager, second layer PCB top view

#### Photograph No.8 Top side of the Camera PCB



#### Photograph No.9 Bottom side of the Camera PCB



### Photograph No.10 Front side of the Camera PCB



Photograph No.11 Second side of the Camera PCB



## Photograph No.12 Antenna assembly view



## Photograph No.13 Antenna assembly view