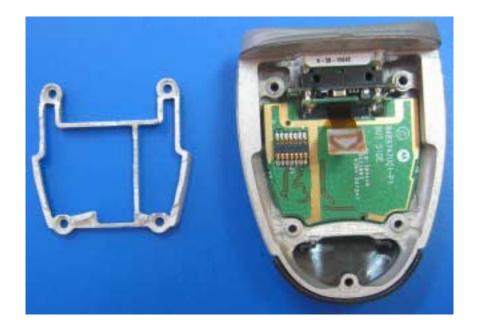

#### Photograph No.1 Hands Free Imager internal view first layer

# Photograph No.2 Hands Free Imager internal view second layer with first layer removed

Photograph No.3 Hands Free Imager, component side of the first layer RF PCB

Photograph No.4 Hands Free Imager, second side of the first layer RF PCB