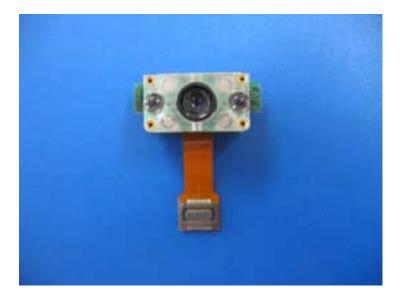

#### Photograph No.1 Hands Free Imager internal view first layer

# Photograph No.2 Hands Free Imager internal view second layer with first layer removed





Photograph No.3 Hands Free Imager, component side of the first layer RF PCB



Photograph No.4 Hands Free Imager, second side of the first layer RF PCB



### Photograph No.5 Hands Free Imager internal view second layer



Photograph No.6 Hands Free Imager internal view, second layer PCB removed



Photograph No.7 Hands Free Imager, second layer PCB top view

#### Photograph No.8 Top side of the Camera PCB



#### Photograph No.9 Bottom side of the Camera PCB



### Photograph No.10 Front side of the Camera PCB



Photograph No.11 Second side of the Camera PCB



## Photograph No.12 Antenna assembly view



## Photograph No.13 Antenna assembly view