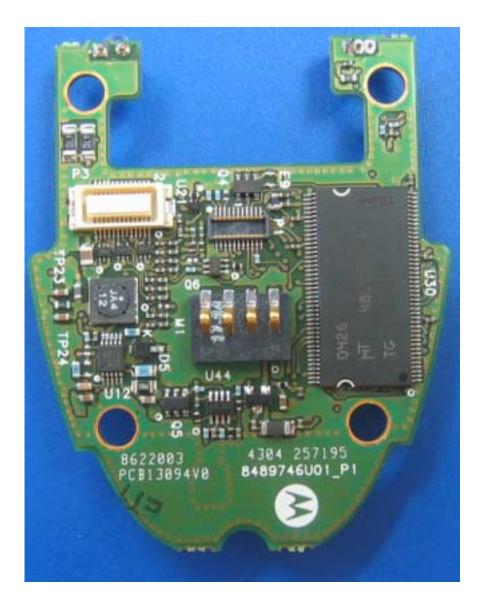

#### Photograph No.1 Hands Free Imager internal view first layer

# Photograph No.2 Hands Free Imager internal view second layer with first layer removed





Photograph No.3 Hands Free Imager, component side of the first layer RF PCB



Photograph No.4 Hands Free Imager, second side of the first layer RF PCB



### Photograph No.5 Hands Free Imager internal view second layer



Photograph No.6 Hands Free Imager internal view, second layer PCB removed



Photograph No.7 Hands Free Imager, second layer PCB top view

#### Photograph No.8 Top side of the Camera PCB



#### Photograph No.9 Bottom side of the Camera PCB



### Photograph No.10 Front side of the Camera PCB



Photograph No.11 Second side of the Camera PCB



## Photograph No.12 Antenna assembly view



## Photograph No.13 Antenna assembly view