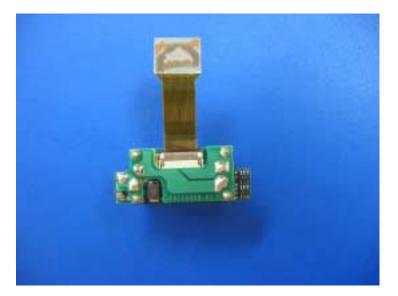

#### Photograph No.1 Hands Free Imager internal view first layer

# Photograph No.2 Hands Free Imager internal view second layer with first layer removed





Photograph No.3 Hands Free Imager, component side of the first layer RF PCB



Photograph No.4 Hands Free Imager, second side of the first layer RF PCB



### Photograph No.5 Hands Free Imager internal view second layer



Photograph No.6 Hands Free Imager internal view, second layer PCB removed



Photograph No.7 Hands Free Imager, second layer PCB top view

#### Photograph No.8 Top side of the Camera PCB



#### Photograph No.9 Bottom side of the Camera PCB



### Photograph No.10 Front side of the Camera PCB



Photograph No.11 Second side of the Camera PCB



## Photograph No.12 Antenna assembly view



## Photograph No.13 Antenna assembly view