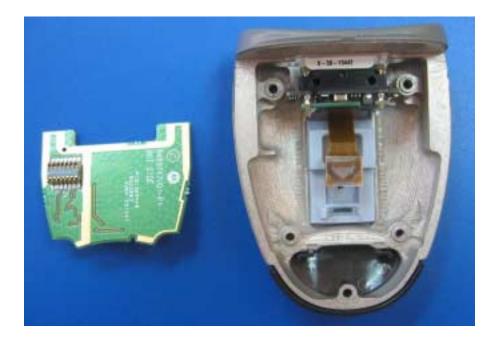

### Photograph No.5 Hands Free Imager internal view second layer

Photograph No.6 Hands Free Imager internal view, second layer PCB removed

Photograph No.7 Hands Free Imager, second layer PCB top view