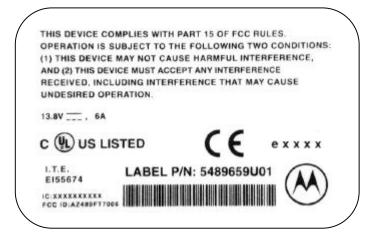

### **Enlarged FCC IDENTIFICATION LABEL**

Label Location: Back side of the display unit chassis

Please note that two FCC identifier labels are submitted for the two models that are identical as defined by Section 2.908. No visual change between the models.

Note: label size is about approximately 3 times actual size.

FCC ID: AZ489FT7006 identifier label for the Model: FLN3135A

#### FCC: AZ489FT7006

### **MW 800 DISPLAY**

### FCC ID: AZ489FT7006 identifier label for the Model: FLN3134A