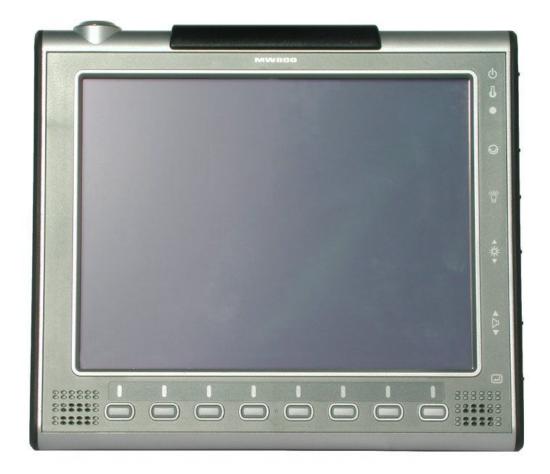

#### FCC: AZ489FT7006

### **MW 800 DISPLAY**

# **EXHIBIT 3 EXTERNAL PHOTOS**

### **Front View of Display**



# **MW 800 DISPLAY**

## **Rear View of MW 800**



#### **MW 800 DISPLAY**

### **Enlarged FCC IDENTIFICATION LABEL**

Label Location: Back side of the display unit chassis

Please note that two FCC identifier labels are submitted for the two models that are identical as defined by Section 2.908. No visual change between the models.

Note: label size is about approximately 3 times actual size.

FCC ID: AZ489FT7006 identifier label for the Model: FLN3135A

#### FCC: AZ489FT7006

### **MW 800 DISPLAY**

### FCC ID: AZ489FT7006 identifier label for the Model: FLN3134A



## **MW 800 DISPLAY**

# 3D View of the display unit