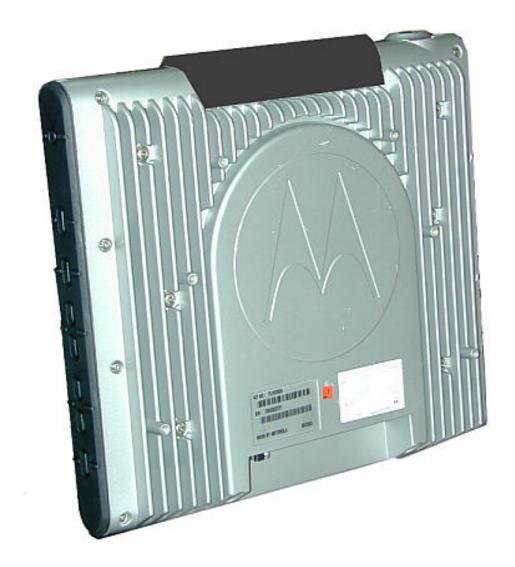

#### FCC: AZ489FT7006

### **MW 800 DISPLAY**

# **EXHIBIT 3 EXTERNAL PHOTOS**

### **Front View of Display**



# **MW 800 DISPLAY**

## **Rear View of MW 800**



#### **MW 800 DISPLAY**

### **Enlarged FCC IDENTIFICATION LABEL**

Label Location: Back side of the display unit chassis

Please note that two FCC identifier labels are submitted for the two models that are identical as defined by Section 2.908. No visual change between the models.

Note: label size is about approximately 3 times actual size.

FCC ID: AZ489FT7006 identifier label for the Model: FLN3135A

#### FCC: AZ489FT7006

### **MW 800 DISPLAY**

### FCC ID: AZ489FT7006 identifier label for the Model: FLN3134A



## **MW 800 DISPLAY**

# 3D View of the display unit