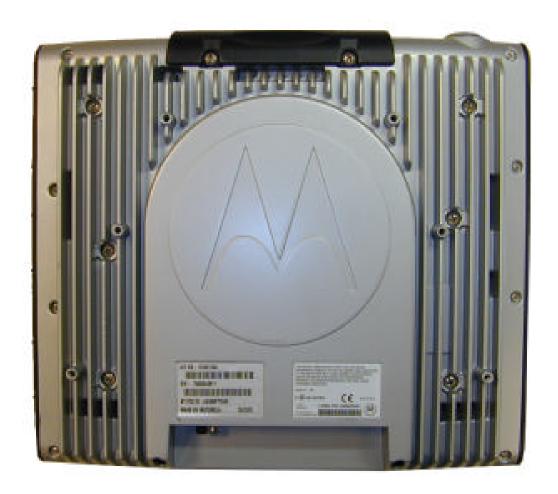

#### FCC: AZ489FT7006

### **MW 800 DISPLAY**

# **EXHIBIT 3 EXTERNAL PHOTOS**

### **Front View of Display**



# **MW 800 DISPLAY**

## **Rear View of MW 800**



#### **MW 800 DISPLAY**

### **Enlarged FCC IDENTIFICATION LABEL**

Label Location: Back side of the display unit chassis

Please note that two FCC identifier labels are submitted for the two models that are identical as defined by Section 2.908. No visual change between the models.

Note: label size is about approximately 3 times actual size.

FCC ID: AZ489FT7006 identifier label for the Model: FLN3135A

#### FCC: AZ489FT7006

### **MW 800 DISPLAY**

### FCC ID: AZ489FT7006 identifier label for the Model: FLN3134A



## **MW 800 DISPLAY**

# 3D View of the display unit