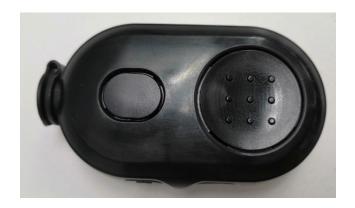

it</u> |
|-----------------------------------------|-----------------------------------|----------------|
| 1.                                      | Front View                        | 3A             |
| 2.                                      | Back View with Battery .          | 3B             |
| 3.                                      | Back View (FCC/IC label location) | 3C             |
| 4.                                      | Side View (Right)                 | 3D             |
| 5.                                      | Side View (Left)                  | 3E             |
| 6.                                      | Top View                          | 3F             |
| 7.                                      | Bottom View                       | 3G             |

# Exhibit 3A



Front View

#### Exhibit 3B



Back View with Battery

## Exhibit 3C



Back View (FCC/IC label location)

#### Exhibit 3D



Side View (Right)

#### Exhibit 3E



Side View (Left)

# Exhibit 3F



Top View

## Exhibit 3G



**Bottom View** 

\*\*\* END \*\*\*