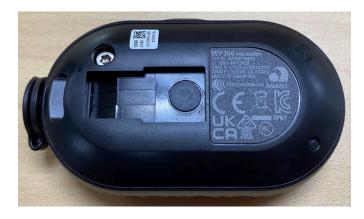

---------------|----------------|
| 1.                                      | Front View                        | 3A             |
| 2.                                      | Back View with Battery .          | 3B             |
| 3.                                      | Back View (FCC/IC label location) | 3C             |
| 4.                                      | Side View (Right)                 | 3D             |
| 5.                                      | Side View (Left)                  | 3E             |
| 6.                                      | Top View                          | 3F             |
| 7.                                      | Bottom View                       | 3G             |

# Exhibit 3A



Front View

#### Exhibit 3B



Back View with Battery

## Exhibit 3C



Back View (FCC/IC label location)

#### Exhibit 3D



Side View (Right)

#### Exhibit 3E



Side View (Left)

# Exhibit 3F



Top View

## Exhibit 3G



**Bottom View** 

\*\*\* END \*\*\*