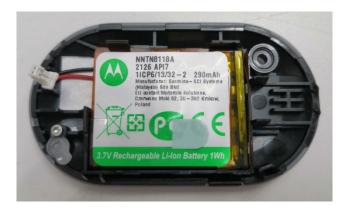

--------------------|-----------------------------------|----------------|
| 1.                                      | Front View                        | 3A             |
| 2.                                      | Back View with Battery .          | 3B             |
| 3.                                      | Back View (FCC/IC label location) | 3C             |
| 4.                                      | Side View (Right)                 | 3D             |
| 5.                                      | Side View (Left)                  | 3E             |
| 6.                                      | Top View                          | 3F             |
| 7.                                      | Bottom View                       | 3G             |

# Exhibit 3A



Front View

#### Exhibit 3B



Back View with Battery

## Exhibit 3C



Back View (FCC/IC label location)

#### Exhibit 3D



Side View (Right)

#### Exhibit 3E



Side View (Left)

# Exhibit 3F



Top View

## Exhibit 3G



**Bottom View** 

\*\*\* END \*\*\*