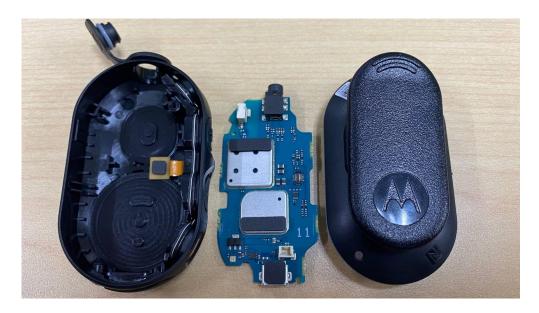

#### **Exhibits 9D**

Overall Internal Assembly with housing (Front)

## Exhibits 9E

Overall Internal Assembly with housing (Back)