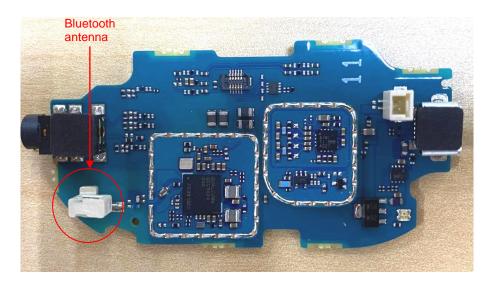

## **EXHIBIT 9**

# **Internal Photographs**

(Pursuant to FCC Part 2.1033(b)(7), 2.1033(c)(12) and RSP 100 Annex C)

| The following photographs are attached.           | <u>Exhibit</u> |
|---------------------------------------------------|----------------|
| PCB board with Shields (Top)                      | 9A             |
| 2. PCB board without Shields (Top)                | 9B             |
| 3. PCB board (Bottom)                             | 9C             |
| 4. Overall Internal Assembly with housing (Front) | 9D             |
| 5. Overall Internal Assembly with housing (Back)  | 9E             |
| 6. Exploded View                                  | 9F             |

#### **Exhibits 9A**



PCB board with Shields (Top)

#### **Exhibits 9B**



PCB board without Shields (Top)

### **Exhibits 9C**



PCB board (Bottom)

#### **Exhibits 9D**



Overall Internal Assembly with housing (Front)

## Exhibits 9E



Overall Internal Assembly with housing (Back)

## **Exhibits 9F**



**Exploded View**