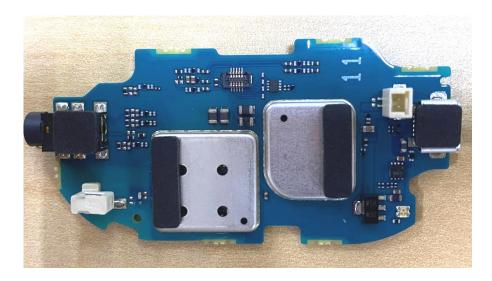

## **EXHIBIT 9**

# **Internal Photographs**

(Pursuant to FCC Part 2.1033(b)(7), 2.1033(c)(12) and RSP 100 Annex C)

| The following photographs are attached.           | <u>Exhibit</u> |
|---------------------------------------------------|----------------|
| PCB board with Shields (Top)                      | 9A             |
| 2. PCB board without Shields (Top)                | 9B             |
| 3. PCB board (Bottom)                             | 9C             |
| 4. Overall Internal Assembly with housing (Front) | 9D             |
| 5. Overall Internal Assembly with housing (Back)  | 9E             |
| 6. Exploded View                                  | 9F             |

#### **Exhibits 9A**



PCB board with Shields (Top)

#### **Exhibits 9B**



PCB board without Shields (Top)

### **Exhibits 9C**



PCB board (Bottom)

#### **Exhibits 9D**



Overall Internal Assembly with housing (Front)

## Exhibits 9E



Overall Internal Assembly with housing (Back)

## **Exhibits 9F**



**Exploded View**