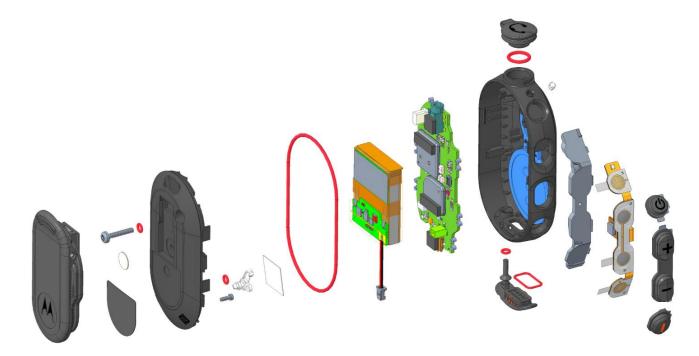

-------------------------------------------|----------------|
| PCB board with Shields (Top)                      | 9A             |
| 2. PCB board without Shields (Top)                | 9B             |
| 3. PCB board (Bottom)                             | 9C             |
| 4. Overall Internal Assembly with housing (Front) | 9D             |
| 5. Overall Internal Assembly with housing (Back)  | 9E             |
| 6. Exploded View                                  | 9F             |

#### **Exhibits 9A**



PCB board with Shields (Top)

#### **Exhibits 9B**



PCB board without Shields (Top)

### **Exhibits 9C**



PCB board (Bottom)

#### **Exhibits 9D**



Overall Internal Assembly with housing (Front)

## Exhibits 9E



Overall Internal Assembly with housing (Back)

## **Exhibits 9F**



**Exploded View**