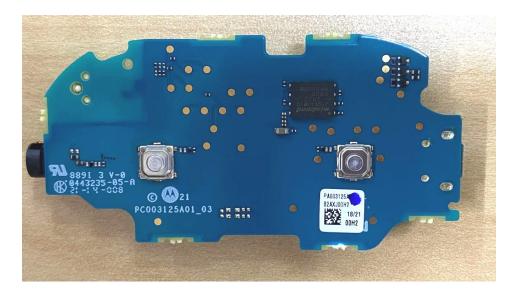

**Internal Photographs**

(Pursuant to FCC Part 2.1033(b)(7), 2.1033(c)(12) and RSP 100 Annex C)

| The following photographs are attached.           | <u>Exhibit</u> |
|---------------------------------------------------|----------------|
| PCB board with Shields (Top)                      | 9A             |
| 2. PCB board without Shields (Top)                | 9B             |
| 3. PCB board (Bottom)                             | 9C             |
| 4. Overall Internal Assembly with housing (Front) | 9D             |
| 5. Overall Internal Assembly with housing (Back)  | 9E             |
| 6. Exploded View                                  | 9F             |

#### **Exhibits 9A**



PCB board with Shields (Top)

#### **Exhibits 9B**



PCB board without Shields (Top)

### **Exhibits 9C**



PCB board (Bottom)

#### **Exhibits 9D**



Overall Internal Assembly with housing (Front)

## Exhibits 9E



Overall Internal Assembly with housing (Back)

## **Exhibits 9F**



**Exploded View**