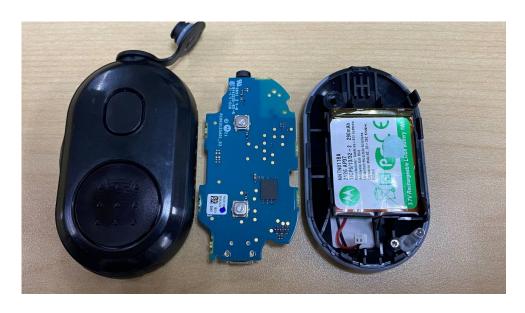

Part 2.1033(b)(7), 2.1033(c)(12) and RSP 100 Annex C)

| The following photographs are attached.           | <u>Exhibit</u> |
|---------------------------------------------------|----------------|
| PCB board with Shields (Top)                      | 9A             |
| 2. PCB board without Shields (Top)                | 9B             |
| 3. PCB board (Bottom)                             | 9C             |
| 4. Overall Internal Assembly with housing (Front) | 9D             |
| 5. Overall Internal Assembly with housing (Back)  | 9E             |
| 6. Exploded View                                  | 9F             |

#### **Exhibits 9A**



PCB board with Shields (Top)

#### **Exhibits 9B**



PCB board without Shields (Top)

### **Exhibits 9C**



PCB board (Bottom)

#### **Exhibits 9D**



Overall Internal Assembly with housing (Front)

## Exhibits 9E



Overall Internal Assembly with housing (Back)

## **Exhibits 9F**



**Exploded View**