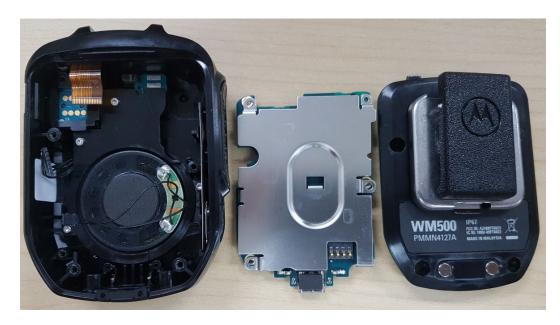

#### Exhibits 9D

Overall Internal Assembly with housing (Front)

## **Exhibits 9E**

Overall Internal Assembly with housing (Back)