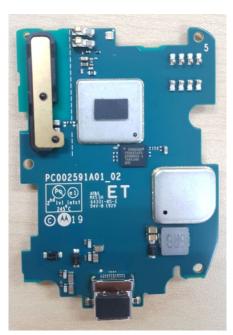

| Exhibit |
|-----------------------------------------|------------------------------------------------|---------|
| 1.                                      | PCB Bottom                                     | 9A      |
| 2.                                      | PCB Top with shield                            | 9B      |
| 3.                                      | PCB Top without Shield                         | 9C      |
| 4.                                      | Overall Internal Assembly with housing (Front) | 9D      |
| 5.                                      | Overall Internal Assembly with housing (Back)  | 9E      |
| 6.                                      | Exploded View                                  | 9F      |

## **Exhibits 9A**



PCB Bottom

## Exhibits 9B



PCB Top with shield

#### **Exhibits 9C**



PCB Top without Shield

#### Exhibits 9D



Overall Internal Assembly with housing (Front)

## **Exhibits 9E**



Overall Internal Assembly with housing (Back)

#### **Exhibits 9F**



Exploded View

\*\*\* END \*\*\*