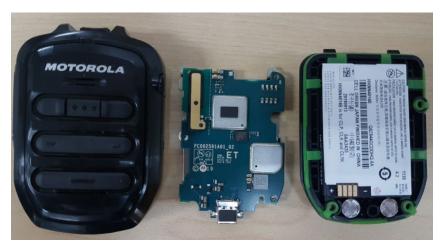

#### Exhibits 9D

Overall Internal Assembly with housing (Front)

## **Exhibits 9E**

Overall Internal Assembly with housing (Back)

#### **Exhibits 9F**

Exploded View

\*\*\* END \*\*\*