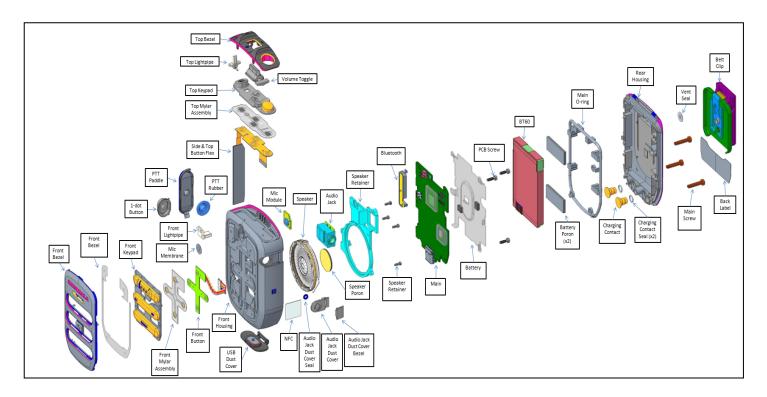

|
| 2.                                      | PCB Top with shield                            | 9B      |
| 3.                                      | PCB Top without Shield                         | 9C      |
| 4.                                      | Overall Internal Assembly with housing (Front) | 9D      |
| 5.                                      | Overall Internal Assembly with housing (Back)  | 9E      |
| 6.                                      | Exploded View                                  | 9F      |

## **Exhibits 9A**



PCB Bottom

## Exhibits 9B



PCB Top with shield

#### **Exhibits 9C**



PCB Top without Shield

#### Exhibits 9D



Overall Internal Assembly with housing (Front)

## **Exhibits 9E**



Overall Internal Assembly with housing (Back)

#### **Exhibits 9F**



Exploded View

\*\*\* END \*\*\*