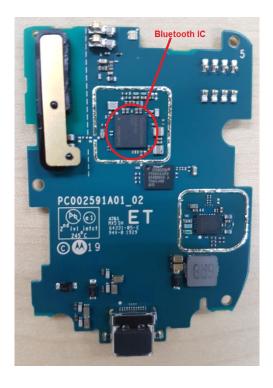

-------------------------|------------------------------------------------|---------|
| 1.                                      | PCB Bottom                                     | 9A      |
| 2.                                      | PCB Top with shield                            | 9B      |
| 3.                                      | PCB Top without Shield                         | 9C      |
| 4.                                      | Overall Internal Assembly with housing (Front) | 9D      |
| 5.                                      | Overall Internal Assembly with housing (Back)  | 9E      |
| 6.                                      | Exploded View                                  | 9F      |

## **Exhibits 9A**



PCB Bottom

## Exhibits 9B



PCB Top with shield

#### **Exhibits 9C**



PCB Top without Shield

#### Exhibits 9D



Overall Internal Assembly with housing (Front)

## **Exhibits 9E**



Overall Internal Assembly with housing (Back)

#### **Exhibits 9F**



Exploded View

\*\*\* END \*\*\*