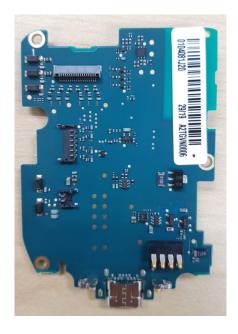

| Exhibit |
|-----------------------------------------|------------------------------------------------|---------|
| 1.                                      | PCB Bottom                                     | 9A      |
| 2.                                      | PCB Top with shield                            | 9B      |
| 3.                                      | PCB Top without Shield                         | 9C      |
| 4.                                      | Overall Internal Assembly with housing (Front) | 9D      |
| 5.                                      | Overall Internal Assembly with housing (Back)  | 9E      |
| 6.                                      | Exploded View                                  | 9F      |

## **Exhibits 9A**



PCB Bottom

## Exhibits 9B



PCB Top with shield

#### **Exhibits 9C**



PCB Top without Shield

#### Exhibits 9D



Overall Internal Assembly with housing (Front)

## **Exhibits 9E**



Overall Internal Assembly with housing (Back)

#### **Exhibits 9F**



Exploded View

\*\*\* END \*\*\*