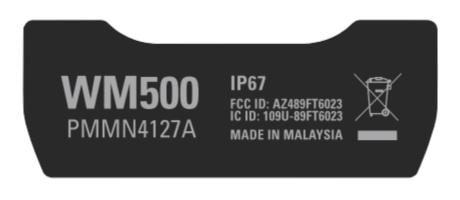

See Attached Drawing.

Figure 1A: FCC/IC Label for WM500 (Back of accessory under belt clip)