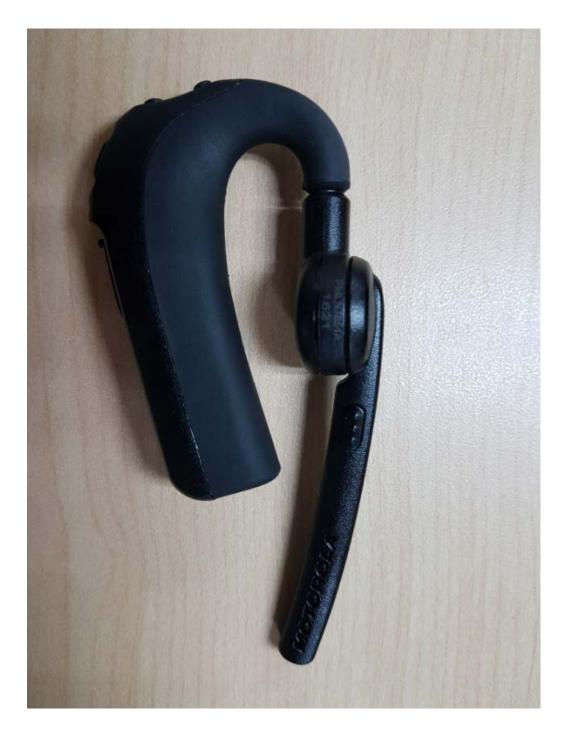

ched. |    |                        | <u>Exhibit</u> |
|-----------------------------------------|----|------------------------|----------------|
|                                         | 1. | Side View with Battery | 3A             |
|                                         | 2. | Front View             | 3B             |
|                                         | 3. | Back View              | 3C             |
|                                         | 4. | Side view (Right).     | 3D             |
|                                         | 5. | Side view (Left).      | 3E             |
|                                         | 6. | Top view.              | 3F             |
|                                         | 7  | Bottom view            | 3G             |

### Exhibit 3A



**SIDE VIEW WITH BATTERY** 

### Exhibit 3B



**FRONT VIEW** 

# Exhibit 3C



**BACK VIEW** 

# Exhibit 3D



SIDE VIEW (RIGHT)

# Exhibit 3E



SIDE VIEW (LEFT)

### Exhibit 3F



**TOP VIEW** 

# Exhibit 3G



**BOTTOM VIEW**