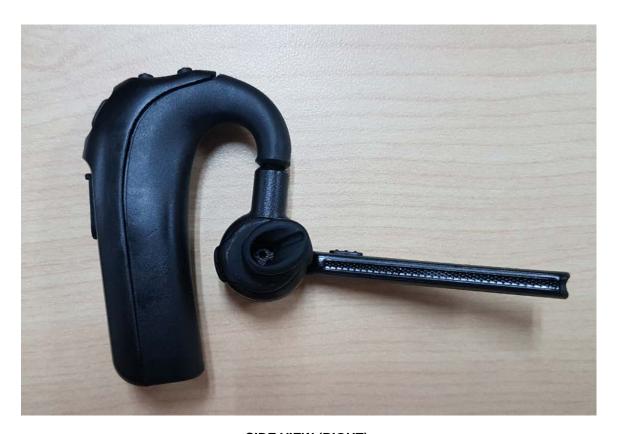

---------------|----------------|
|                                         | 1. | Side View with Battery | 3A             |
|                                         | 2. | Front View             | 3B             |
|                                         | 3. | Back View              | 3C             |
|                                         | 4. | Side view (Right).     | 3D             |
|                                         | 5. | Side view (Left).      | 3E             |
|                                         | 6. | Top view.              | 3F             |
|                                         | 7  | Bottom view            | 3G             |

### Exhibit 3A



**SIDE VIEW WITH BATTERY** 

### Exhibit 3B



**FRONT VIEW** 

# Exhibit 3C



**BACK VIEW** 

# Exhibit 3D



SIDE VIEW (RIGHT)

# Exhibit 3E



SIDE VIEW (LEFT)

### Exhibit 3F



**TOP VIEW** 

# Exhibit 3G



**BOTTOM VIEW**