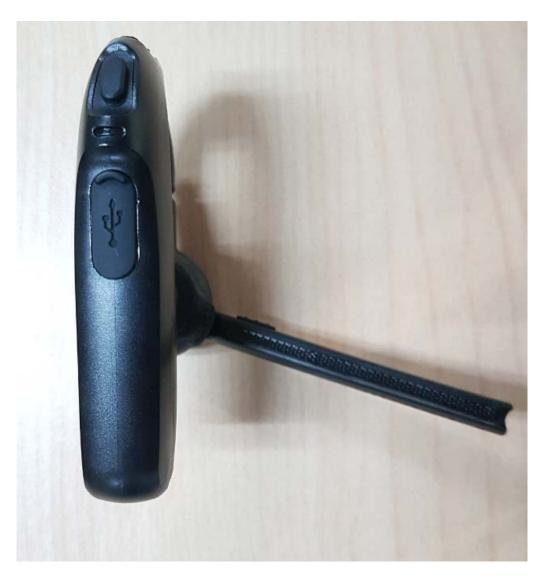

-----------------|----|------------------------|----------------|
|                                         | 1. | Side View with Battery | 3A             |
|                                         | 2. | Front View             | 3B             |
|                                         | 3. | Back View              | 3C             |
|                                         | 4. | Side view (Right).     | 3D             |
|                                         | 5. | Side view (Left).      | 3E             |
|                                         | 6. | Top view.              | 3F             |
|                                         | 7  | Bottom view            | 3G             |

### Exhibit 3A



**SIDE VIEW WITH BATTERY** 

### Exhibit 3B



**FRONT VIEW** 

# Exhibit 3C



**BACK VIEW** 

# Exhibit 3D



SIDE VIEW (RIGHT)

# Exhibit 3E



SIDE VIEW (LEFT)

### Exhibit 3F



**TOP VIEW** 

# Exhibit 3G



**BOTTOM VIEW**