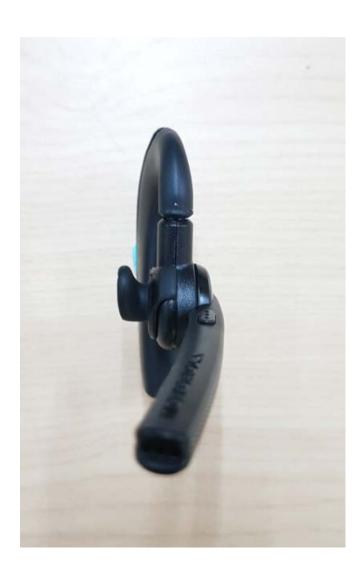

t</u> |
|-----------------------------------------|----|------------------------|----------------|
|                                         | 1. | Side View with Battery | 3A             |
|                                         | 2. | Front View             | 3B             |
|                                         | 3. | Back View              | 3C             |
|                                         | 4. | Side view (Right).     | 3D             |
|                                         | 5. | Side view (Left).      | 3E             |
|                                         | 6. | Top view.              | 3F             |
|                                         | 7  | Bottom view            | 3G             |

### Exhibit 3A



**SIDE VIEW WITH BATTERY** 

### Exhibit 3B



**FRONT VIEW** 

# Exhibit 3C



**BACK VIEW** 

# Exhibit 3D



SIDE VIEW (RIGHT)

# Exhibit 3E



SIDE VIEW (LEFT)

### Exhibit 3F



**TOP VIEW** 

# Exhibit 3G



**BOTTOM VIEW**