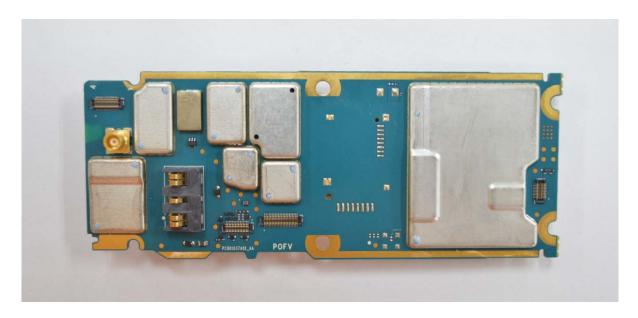

0EX</li></ul>                                                                           | 9F<br>9G       |
| <ul><li>8. Keypad Flex (Front and Back Side), Model MTP8550EX</li><li>9. Keypad Flex (Front and Back Side), Model MTP8500EX</li></ul>                                                                                                          | 9H<br>9I       |

# **Exhibits 9A**



RF Board with Chassis and Housing (Front Side), Model MTP8550EX

# Exhibit 9B



RF board with Chassis and Housing (Front Side), Model MTP8500EX

# **Exhibit 9C**



RF Board with Chassis and Housing (Back Side), Model MTP8550EX / MTP8500EX

# Exhibit 9D



RF board with Shields (Top), Model MTP8550EX / MTP8500EX

# Exhibit 9E



RF board without Shields (Top), Model MTP8550EX / MTP8500EX

# **Exhibit 9F**



RF board with Shields (Bottom), Model MTP8550EX / MTP8500EX

### **Exhibit 9G**



RF board without Shields (Bottom), Model MTP8550EX / MTP8500EX

# Exhibit 9H



Front Side



Back Side

Keypad Flex (Front and Back Side), Model MTP8550EX

# Exhibit 9I



Front Side



Back Side

Keypad Flex (Front and Back Side), Model MTP8500EX