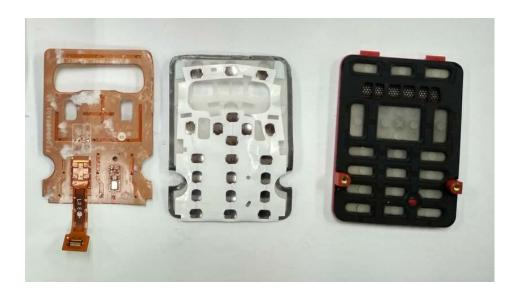

# Exhibit 9H

Front Side

Back Side

Keypad Flex (Front and Back Side), Model MTP8550EX

# Exhibit 9I

Front Side

Back Side

Keypad Flex (Front and Back Side), Model MTP8500EX