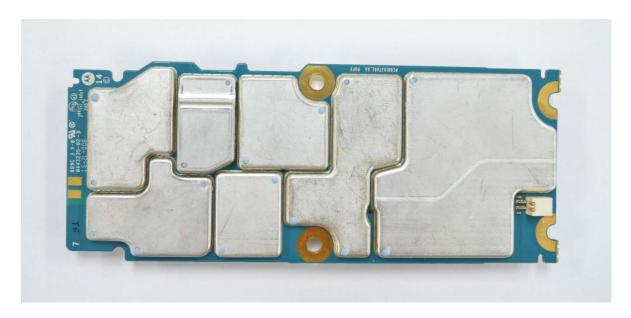

|
| <ul><li>6. RF board <u>with</u> Shields (Bottom), Model MTP8550EX/MTP8500EX</li><li>7. RF board <u>without</u> Shields (Bottom), Model MTP8550EX/MTP8500EX</li></ul>                                                                           | 9F<br>9G       |
| <ul><li>8. Keypad Flex (Front and Back Side), Model MTP8550EX</li><li>9. Keypad Flex (Front and Back Side), Model MTP8500EX</li></ul>                                                                                                          | 9H<br>9I       |

# **Exhibits 9A**



RF Board with Chassis and Housing (Front Side), Model MTP8550EX

# Exhibit 9B



RF board with Chassis and Housing (Front Side), Model MTP8500EX

# **Exhibit 9C**



RF Board with Chassis and Housing (Back Side), Model MTP8550EX / MTP8500EX

# Exhibit 9D



RF board with Shields (Top), Model MTP8550EX / MTP8500EX

# Exhibit 9E



RF board without Shields (Top), Model MTP8550EX / MTP8500EX

# **Exhibit 9F**



RF board with Shields (Bottom), Model MTP8550EX / MTP8500EX

### **Exhibit 9G**



RF board without Shields (Bottom), Model MTP8550EX / MTP8500EX

# Exhibit 9H



Front Side



Back Side

Keypad Flex (Front and Back Side), Model MTP8550EX

# Exhibit 9I



Front Side



Back Side

Keypad Flex (Front and Back Side), Model MTP8500EX