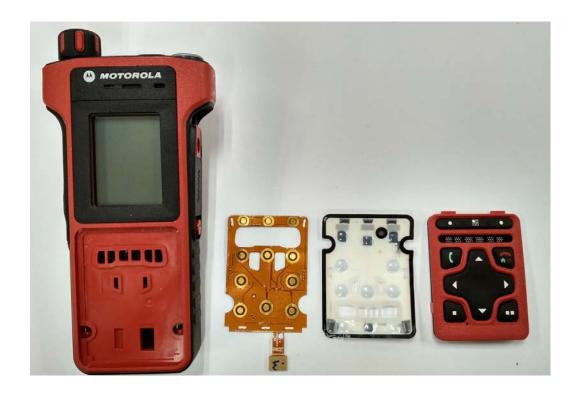

### **INTERNAL PHOTOGRAPHS**

(Pursuant to FCC Part 2.1033(b)(7) and 2.1033(c)(12) and RSP 100 Sec 8.3)

| The following photographs are attached.                                                                                                                                                                                                        | <u>Exhibit</u> |
|------------------------------------------------------------------------------------------------------------------------------------------------------------------------------------------------------------------------------------------------|----------------|
| <ol> <li>RF board with Chassis and Housing (Front Side), Model MTP8550EX</li> <li>RF board with Chassis and Housing (Front Side), Model MTP8500EX</li> <li>RF board with Chassis and Housing (Back Side), Model MTP8550EX/MTP8500EX</li> </ol> | 9A<br>9B<br>9C |
| <ul><li>4. RF board <u>with</u> Shields (Top), Model MTP8550EX /MTP8500EX</li><li>5. RF board <u>without</u> Shields (Top), Model MTP8550EX/MTP8500EX</li></ul>                                                                                | 9D<br>9E       |
| <ul><li>6. RF board <u>with</u> Shields (Bottom), Model MTP8550EX/MTP8500EX</li><li>7. RF board <u>without</u> Shields (Bottom), Model MTP8550EX/MTP8500EX</li></ul>                                                                           | 9F<br>9G       |
| <ul><li>8. Keypad Flex (Front and Back Side), Model MTP8550EX</li><li>9. Keypad Flex (Front and Back Side), Model MTP8500EX</li></ul>                                                                                                          | 9H<br>9I       |