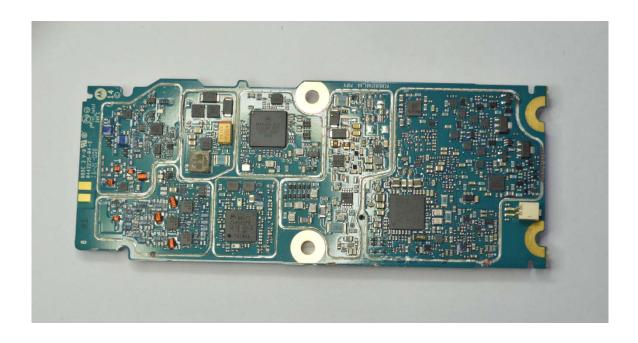

500EX</li><li>7. RF board <u>without</u> Shields (Bottom), Model MTP8550EX/MTP8500EX</li></ul>                                                                           | 9F<br>9G       |
| <ul><li>8. Keypad Flex (Front and Back Side), Model MTP8550EX</li><li>9. Keypad Flex (Front and Back Side), Model MTP8500EX</li></ul>                                                                                                          | 9H<br>9I       |

# **Exhibits 9A**



RF Board with Chassis and Housing (Front Side), Model MTP8550EX

# Exhibit 9B



RF board with Chassis and Housing (Front Side), Model MTP8500EX

# **Exhibit 9C**



RF Board with Chassis and Housing (Back Side), Model MTP8550EX / MTP8500EX

# Exhibit 9D



RF board with Shields (Top), Model MTP8550EX / MTP8500EX

# Exhibit 9E



RF board without Shields (Top), Model MTP8550EX / MTP8500EX

# **Exhibit 9F**



RF board with Shields (Bottom), Model MTP8550EX / MTP8500EX

### **Exhibit 9G**



RF board without Shields (Bottom), Model MTP8550EX / MTP8500EX

# Exhibit 9H



Front Side



Back Side

Keypad Flex (Front and Back Side), Model MTP8550EX

# Exhibit 9I



Front Side



Back Side

Keypad Flex (Front and Back Side), Model MTP8500EX