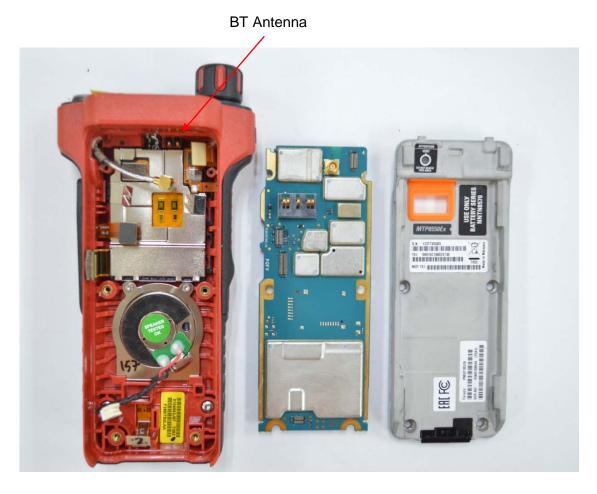

# **Exhibit 9C**

RF Board with Chassis and Housing (Back Side), Model MTP8550EX / MTP8500EX