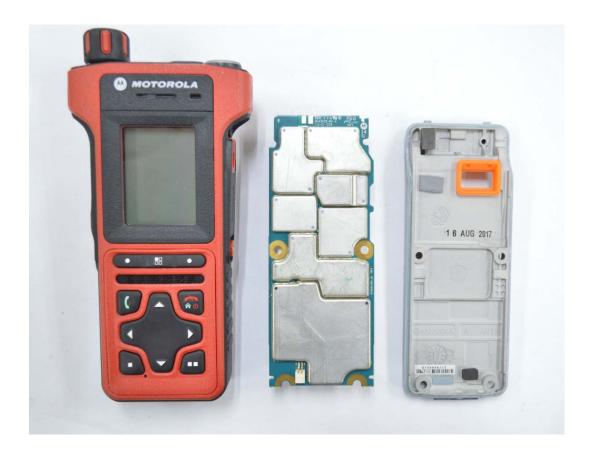

li>5. RF board <u>without</u> Shields (Top), Model MTP8550EX/MTP8500EX</li></ul>                                                                                | 9D<br>9E       |
| <ul><li>6. RF board <u>with</u> Shields (Bottom), Model MTP8550EX/MTP8500EX</li><li>7. RF board <u>without</u> Shields (Bottom), Model MTP8550EX/MTP8500EX</li></ul>                                                                           | 9F<br>9G       |
| <ul><li>8. Keypad Flex (Front and Back Side), Model MTP8550EX</li><li>9. Keypad Flex (Front and Back Side), Model MTP8500EX</li></ul>                                                                                                          | 9H<br>9I       |

# **Exhibits 9A**



RF Board with Chassis and Housing (Front Side), Model MTP8550EX

# Exhibit 9B



RF board with Chassis and Housing (Front Side), Model MTP8500EX

# **Exhibit 9C**



RF Board with Chassis and Housing (Back Side), Model MTP8550EX / MTP8500EX

# Exhibit 9D



RF board with Shields (Top), Model MTP8550EX / MTP8500EX

# Exhibit 9E



RF board without Shields (Top), Model MTP8550EX / MTP8500EX

# **Exhibit 9F**



RF board with Shields (Bottom), Model MTP8550EX / MTP8500EX

### **Exhibit 9G**



RF board without Shields (Bottom), Model MTP8550EX / MTP8500EX

# Exhibit 9H



Front Side



Back Side

Keypad Flex (Front and Back Side), Model MTP8550EX

# Exhibit 9I



Front Side



Back Side

Keypad Flex (Front and Back Side), Model MTP8500EX