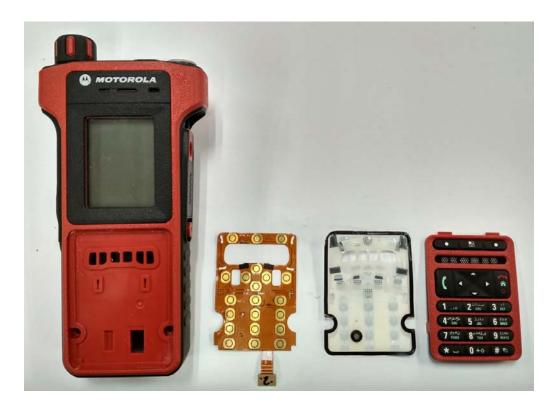

# Exhibit 9H

Front Side

Back Side

Keypad Flex (Front and Back Side), Model MTP8550EX