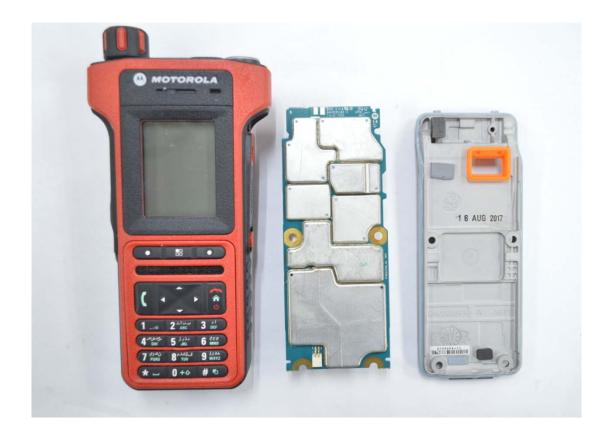

# **Exhibits 9A**

RF Board with Chassis and Housing (Front Side), Model MTP8550EX