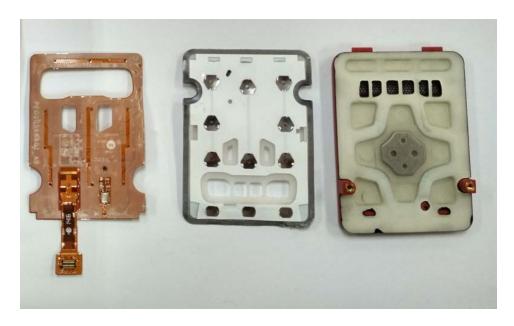

# Exhibit 9H

Front Side

Back Side

Keypad Flex (Front and Back Side), Model MTP8550EX

# Exhibit 9I

Front Side

Back Side

Keypad Flex (Front and Back Side), Model MTP8500EX