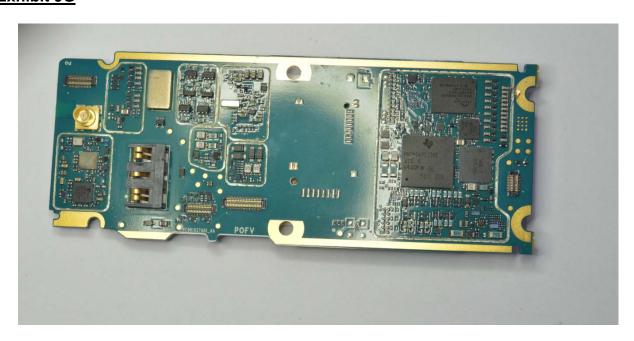

| 9F<br>9G       |
| <ul><li>8. Keypad Flex (Front and Back Side), Model MTP8550EX</li><li>9. Keypad Flex (Front and Back Side), Model MTP8500EX</li></ul>                                                                                                          | 9H<br>9I       |

# **Exhibits 9A**



RF Board with Chassis and Housing (Front Side), Model MTP8550EX

# Exhibit 9B



RF board with Chassis and Housing (Front Side), Model MTP8500EX

# **Exhibit 9C**



RF Board with Chassis and Housing (Back Side), Model MTP8550EX / MTP8500EX

# Exhibit 9D



RF board with Shields (Top), Model MTP8550EX / MTP8500EX

# Exhibit 9E



RF board without Shields (Top), Model MTP8550EX / MTP8500EX

# **Exhibit 9F**



RF board with Shields (Bottom), Model MTP8550EX / MTP8500EX

### **Exhibit 9G**



RF board without Shields (Bottom), Model MTP8550EX / MTP8500EX

# Exhibit 9H



Front Side



Back Side

Keypad Flex (Front and Back Side), Model MTP8550EX

# Exhibit 9I



Front Side



Back Side

Keypad Flex (Front and Back Side), Model MTP8500EX